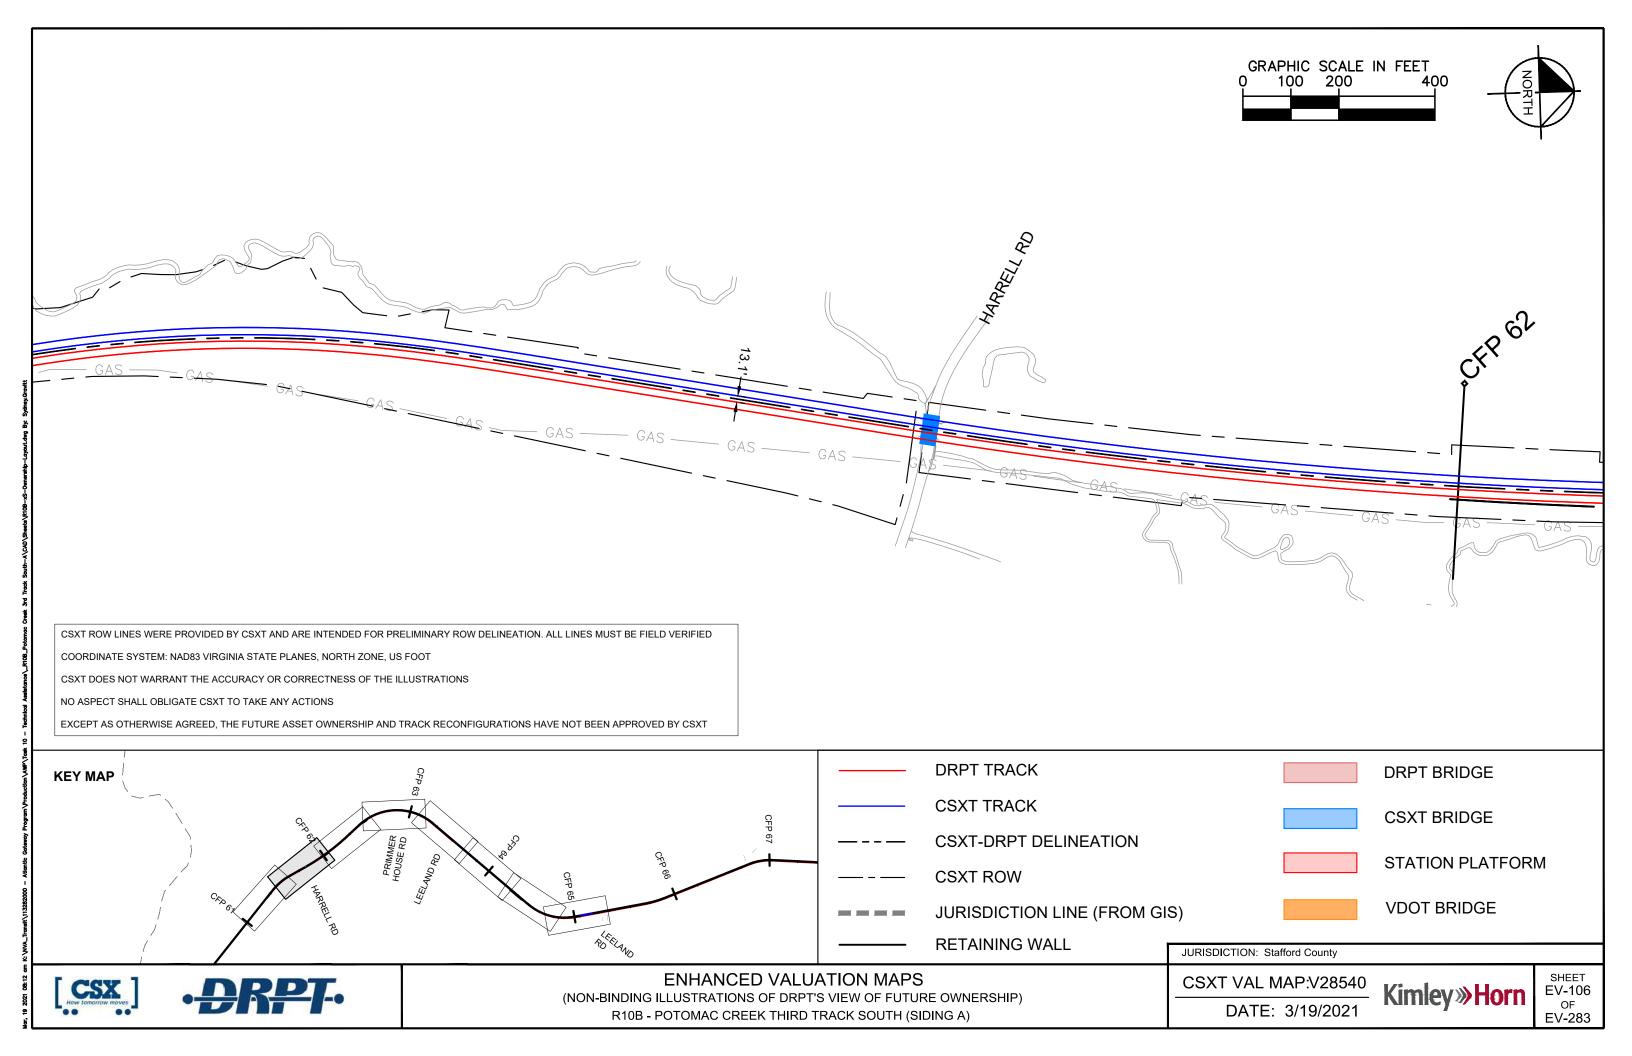

ey <b>»Horn</b>  | SHEET<br>EV-096 |  |
| DATE: 3/19/2021            |                      | OF<br>EV-283    |  |
|                            |                      |                 |  |





JURISDICTION: Stafford County

| SXT VAL MAP:V28683 |
|--------------------|
| DATE: 3/19/2021    |

GRAPHIC SCALE IN FEET

400

0

| Kimley <b>»Horn</b> |  |
|---------------------|--|
|                     |  |

DRPT BRIDGE

CSXT BRIDGE

VDOT BRIDGE

STATION PLATFORM

POTENTIAL ROW IMPACT







| SXT VAL MAP:V28682 |
|--------------------|
| DATE: 3/19/2021    |



| RISDICTION: Stafford County |     |
|-----------------------------|-----|
| SXT VAL MAP:V28682          | Kim |
| DATE: 3/19/2021             |     |

| RISDICTION: | Stafford County |
|-------------|-----------------|





















| SXT VAL MAP:V28540 |
|--------------------|
| DATE: 3/19/2021    |

| POTENTIAL | ROW | IMPACT |
|-----------|-----|--------|



| DRPT BRIDGE<br>CSXT BRIDGE<br>CSXT BRIDGE<br>STATION PLATFORM<br>VDOT BRIDGE<br>POTENTIAL ROW IMPACT<br>URISDICTION: Stafford County<br>SXT VAL MAP:V28540<br>DATE: 3/19/2021 | GRAPHIC SCALE                |                     |        |
|-------------------------------------------------------------------------------------------------------------------------------------------------------------------------------|------------------------------|---------------------|--------|
| STATION PLATFORM<br>VDOT BRIDGE<br>POTENTIAL ROW IMPACT<br>URISDICTION: Stafford County<br>SXT VAL MAP:V28540<br>DATE: 3/19/2021                                              |