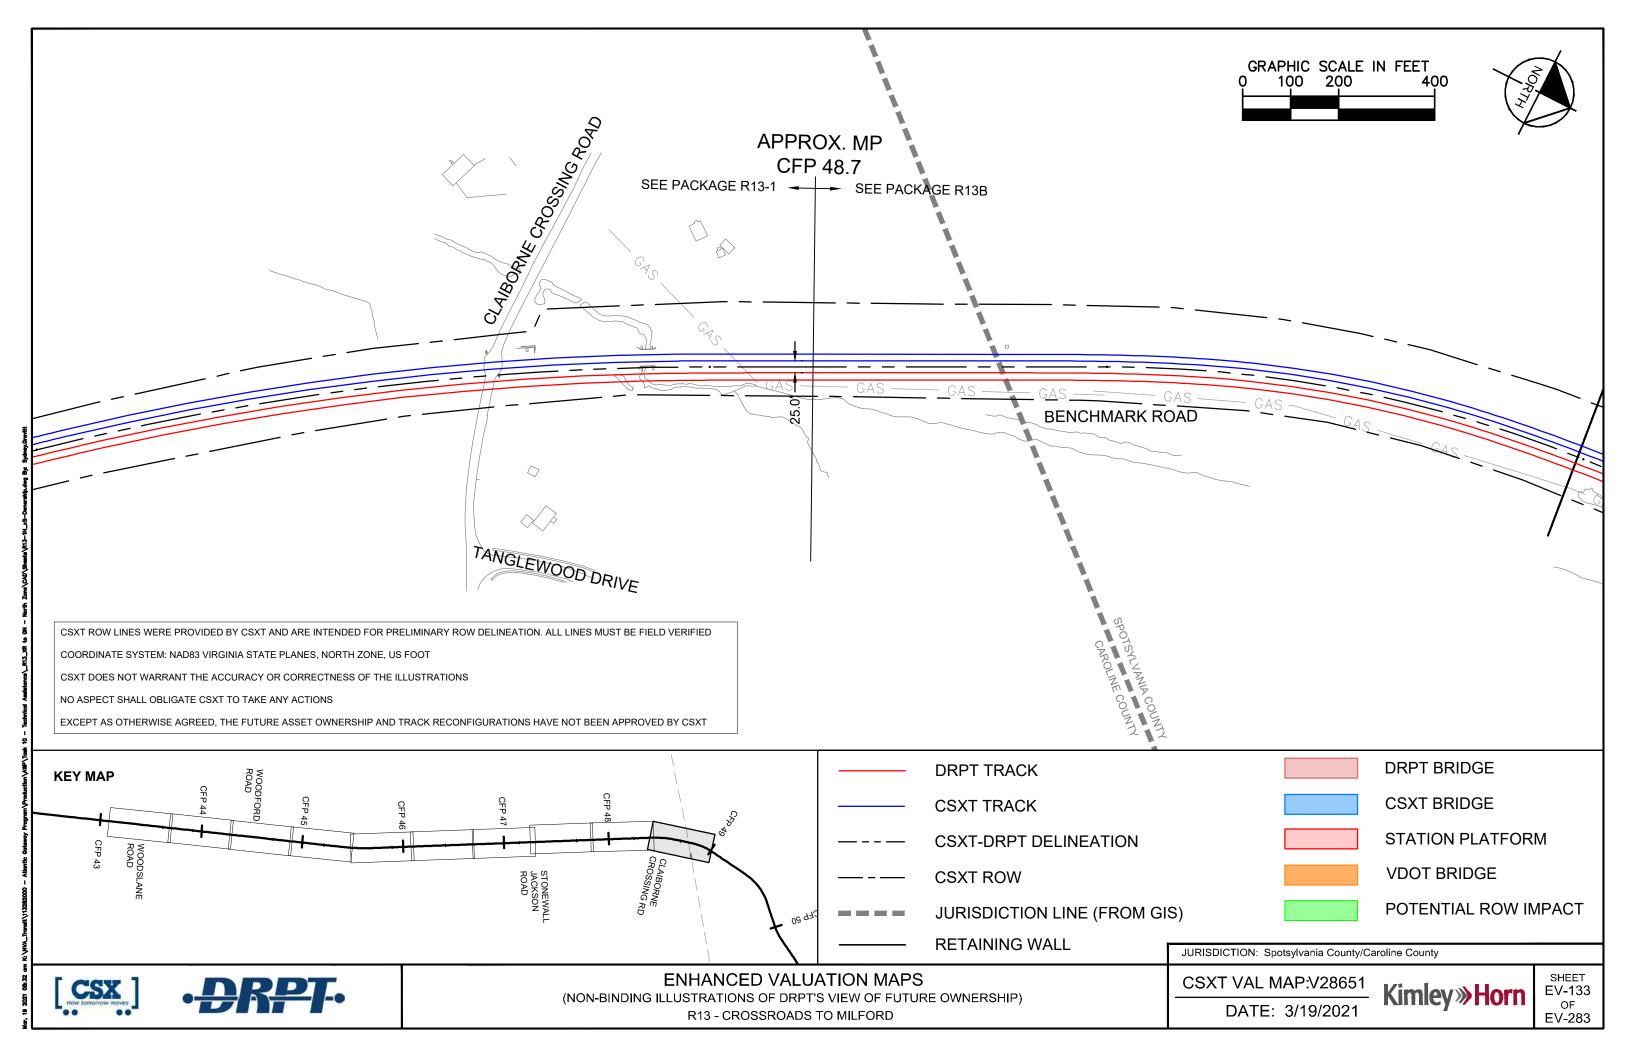

| 5                             |                     |                 |
|-------------------------------|---------------------|-----------------|
|                               |                     |                 |
|                               |                     |                 |
|                               |                     |                 |
|                               |                     |                 |
|                               |                     |                 |
|                               |                     |                 |
|                               |                     |                 |
|                               |                     |                 |
|                               | DRPT BRIDGE         |                 |
|                               |                     |                 |
|                               | CSXT BRIDGE         |                 |
|                               |                     | NA              |
|                               | STATION PLATFOR     | IVI             |
|                               | VDOT BRIDGE         |                 |
|                               | POTENTIAL ROW IN    |                 |
|                               |                     |                 |
| IRISDICTION: City of Richmond |                     |                 |
|                               |                     |                 |
| SXT VAL MAP:V04671            | Kimlow Uorn         | SHEET<br>EV-234 |
| DATE: 3/19/2021               | Kimley <b>»Horn</b> | OF<br>EV-283    |
|                               |                     | EV-203          |
|                               |                     |                 |

GRAPHIC SCALE IN FEET

400

| •                  |
|--------------------|
| SXT VAL MAP:V04672 |
| DATE: 2/10/2021    |

| POTENTIAL | <b>ROW IMPACT</b> |
|-----------|-------------------|

| SXT VAL MAP:V04672 |
|--------------------|
| DATE: 3/19/2021    |

| POTE | NTIAL | ROW | IMPAC |
|------|-------|-----|-------|
|      |       |     |       |

CSXT ROW LINES WERE PROVIDED BY CSXT AND ARE INTENDED FOR PRELIMINARY ROW DELINEATION. ALL LINES MUST BE FIELD VERIFIED

COORDINATE SYSTEM: NAD83 VIRGINIA STATE PLANES, SOUTH ZONE, US FOOT

CSXT DOES NOT WARRANT THE ACCURACY OR CORRECTNESS OF THE ILLUSTRATIONS

NO ASPECT SHALL OBLIGATE CSXT TO TAKE ANY ACTIONS

EXCEPT AS OTHERWISE AGREED, THE FUTURE ASSET OWNERSHIP AND TRACK RECONFIGURATIONS HAVE NOT BEEN APPROVED BY CSXT

| STATION PLATFORM<br>VDOT BRIDGE<br>POTENTIAL ROW IMPACT<br>RISDICTION: Chesterfield County<br>SXT VAL MAP:V04680<br>DATE: 2/10/2021 |                                 | DRPT BRIDGE          |               |
|-------------------------------------------------------------------------------------------------------------------------------------|---------------------------------|----------------------|---------------|
| VDOT BRIDGE<br>POTENTIAL ROW IMPACT<br>RISDICTION: Chesterfield County<br>SXT VAL MAP:V04680<br>DATE: 2/10/2021                     |                                 | CSXT BRIDGE          |               |
| POTENTIAL ROW IMPACT RISDICTION: Chesterfield County SXT VAL MAP:V04680 DATE: 2/10/2021 Kimley Horn OF                              |                                 | STATION PLATFOR      | М             |
| RISDICTION: Chesterfield County<br>SXT VAL MAP:V04680<br>DATE: 2/10/2021 Kimley Horn                                                |                                 | VDOT BRIDGE          |               |
| SXT VAL MAP:V04680<br>DATE: 3/10/2021 Kimley Horn                                                                                   |                                 | POTENTIAL ROW IN     | <i>I</i> PACT |
| $\frac{\text{SXTVAL WAP.V04000}}{\text{DATE: } 2/10/2021}  \text{Kimley } \text{Horn}  \stackrel{\text{EV-243}}{\text{OF}}$         | RISDICTION: Chesterfield County |                      |               |
| DATE: 3/19/2021                                                                                                                     | SXT VAL MAP:V04680              | Kimley <b>»Hor</b> n | EV-243        |
|                                                                                                                                     | DATE: 3/19/2021                 |                      |               |