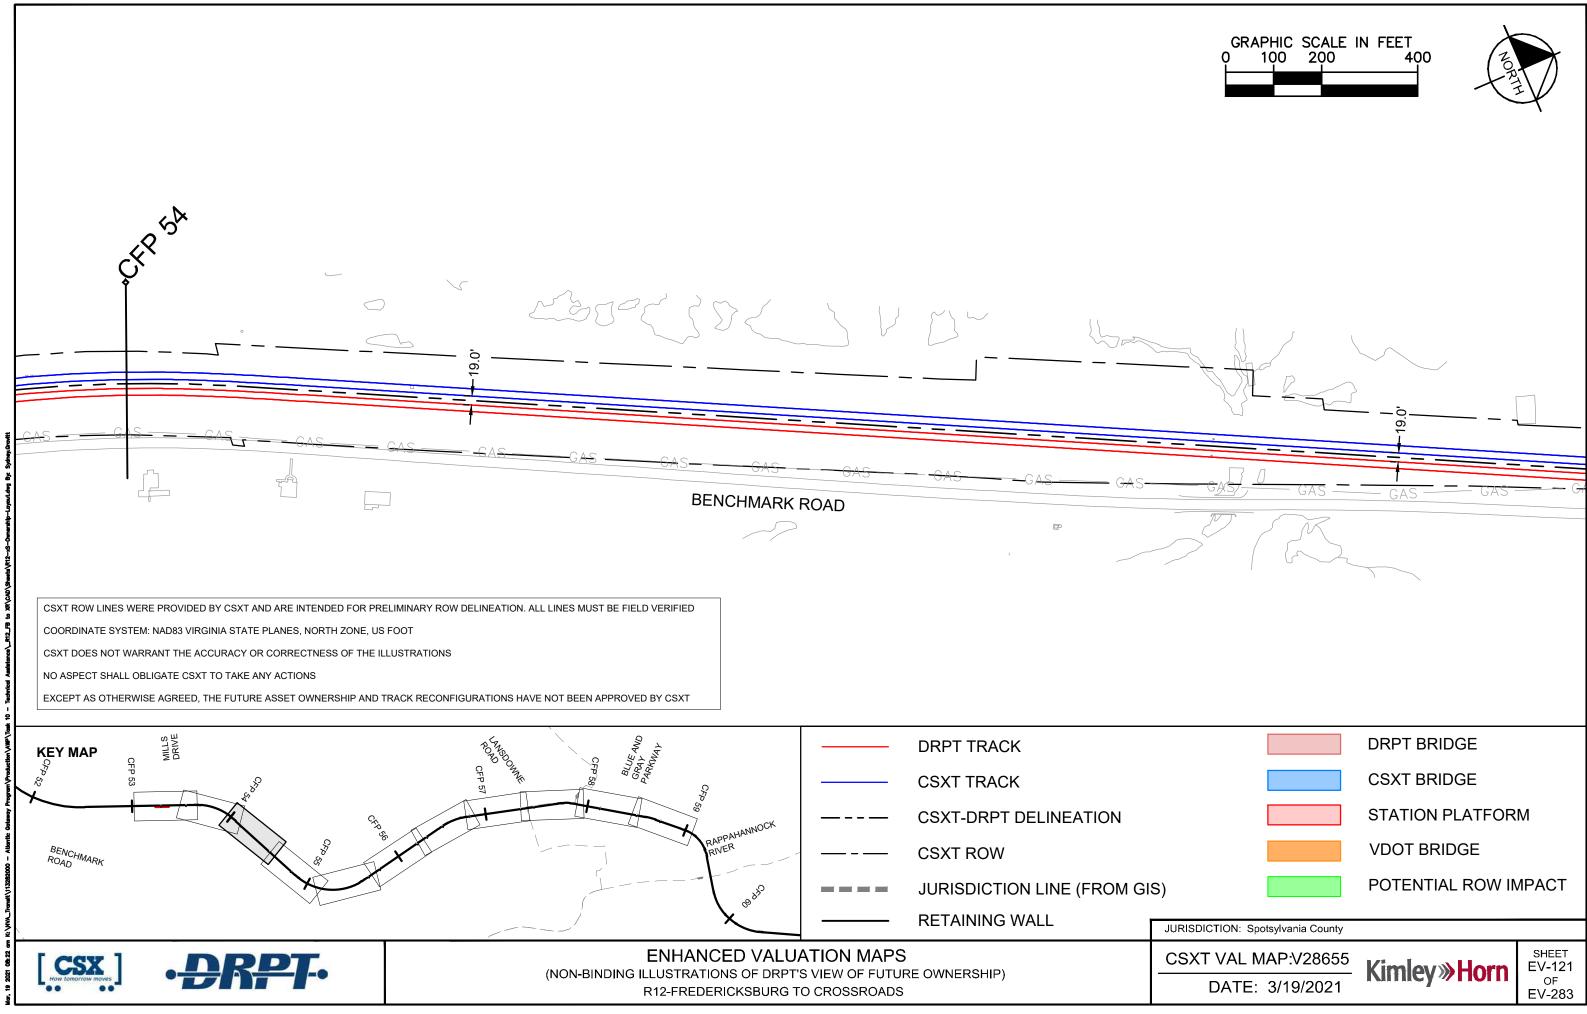

|                     | EV-283 |























| Kimley <b>»H</b> e |
|--------------------|
|                    |
|                    |



| RISDICTION | Spotsylvania | County  |  |
|------------|--------------|---------|--|
| CODIONOIN. | opologivarna | obunity |  |



| DATE: 3/19/2021              | NITIE WINDIN        | OF<br>EV-283    |
|------------------------------|---------------------|-----------------|
| KT VAL MAP:V28655            | Kimley <b>»Horn</b> | SHEET<br>EV-120 |
| DICTION: Spotsylvania County |                     |                 |
|                              | POTENTIAL ROW IN    | /IPACT          |
|                              | VDOT BRIDGE         |                 |
|                              | STATION FLATION     | IVI             |



|                                 | DRPT BRIDGE         |                 |
|---------------------------------|---------------------|-----------------|
|                                 | CSXT BRIDGE         |                 |
|                                 | STATION PLATFOR     | М               |
|                                 | VDOT BRIDGE         |                 |
|                                 | POTENTIAL ROW IN    | /IPACT          |
|                                 |                     |                 |
| RISDICTION: Spotsylvania County |                     |                 |
| SXT VAL MAP:V28655              | Kimley <b>»Horn</b> | SHEET<br>EV-121 |
| DATE: 3/19/2021                 |                     | OF<br>EV-283    |
|                                 |