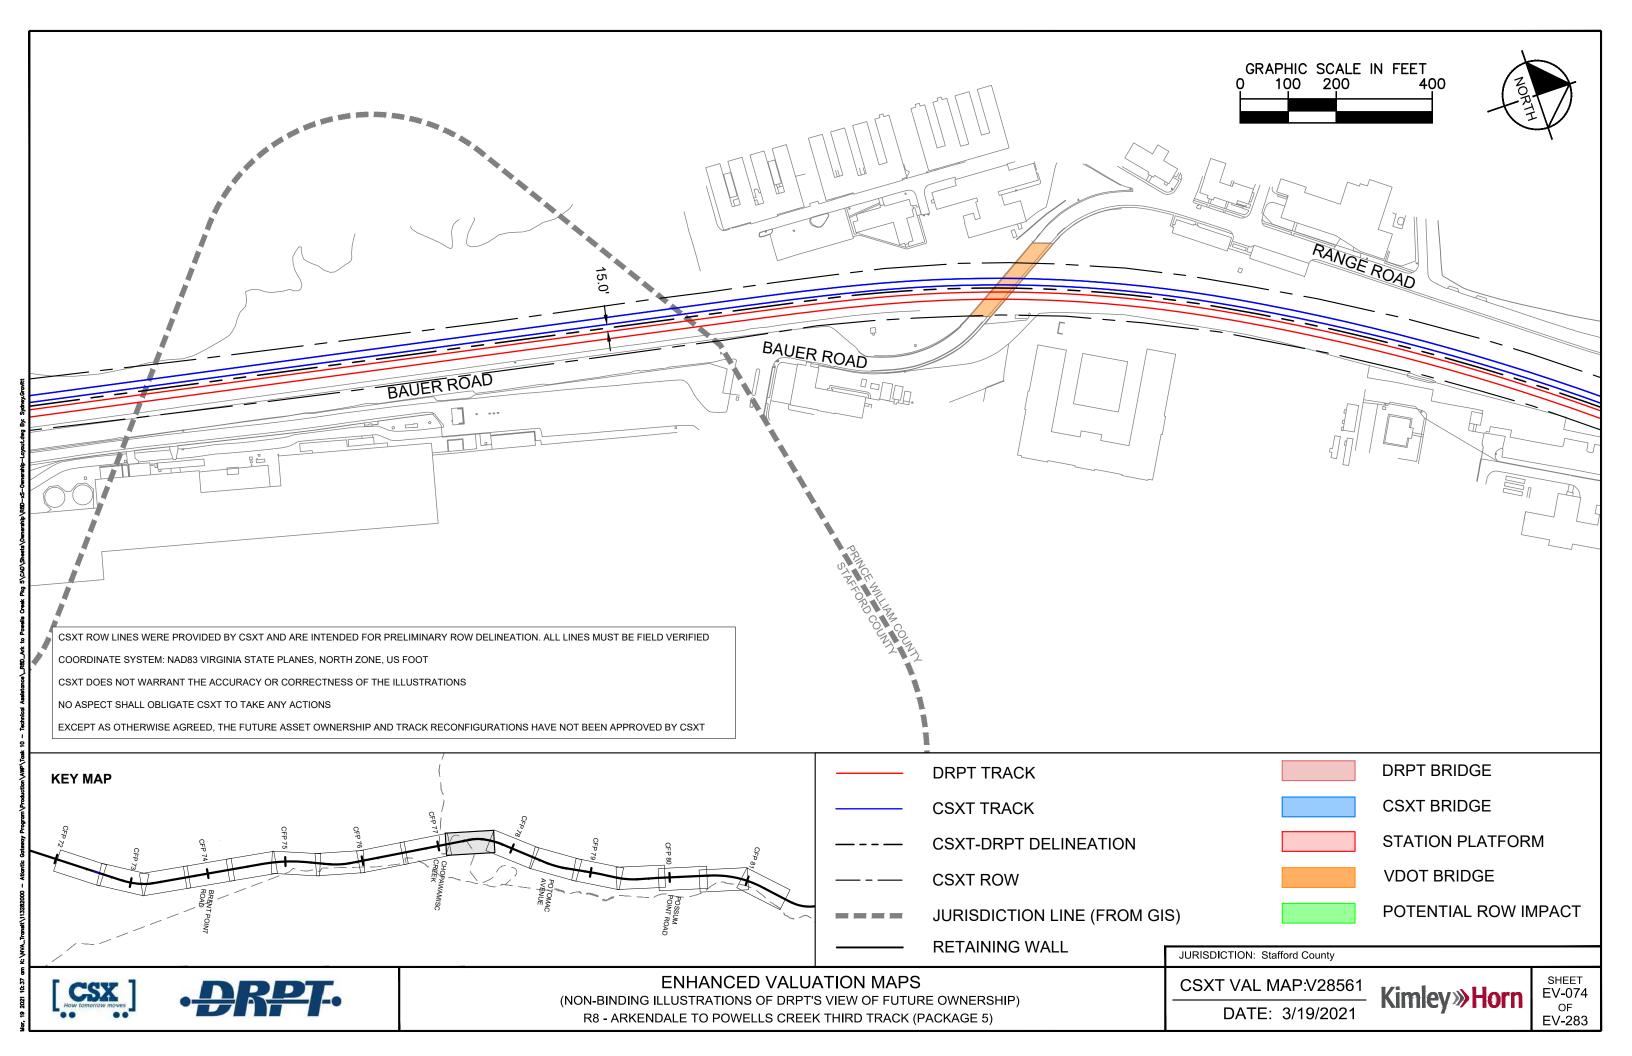

|
|                                      |                     |                       |
|                                      | DRPT BRIDGE         |                       |
|                                      | CSXT BRIDGE         |                       |
|                                      | STATION PLATFOR     | М                     |
|                                      | VDOT BRIDGE         |                       |
|                                      | POTENTIAL ROW IN    | IPACT                 |
| RISDICTION: Prince William County/St | afford County       |                       |
| SXT VAL MAP:V28562                   | Kimley <b>»Horn</b> | SHEET<br>EV-073<br>OF |
| DATE: 3/19/2021                      | 1                   | EV-283                |











| SXT VAL MAP:V28687 |
|--------------------|
| DATE: 3/19/2021    |

| 687 | Kimley»Horr |
|-----|-------------|
| 21  |             |





|  | DRPT BRID  |
|--|------------|
|  | CSXT BRID  |
|  | STATION PL |
|  |            |



| GRAPHIC SCALE I<br>0 100 200          | N FEET              |                       |
|---------------------------------------|---------------------|-----------------------|
|                                       |                     | ¥                     |
|                                       |                     |                       |
|                                       | (                   |                       |
|                                       |                     |                       |
|