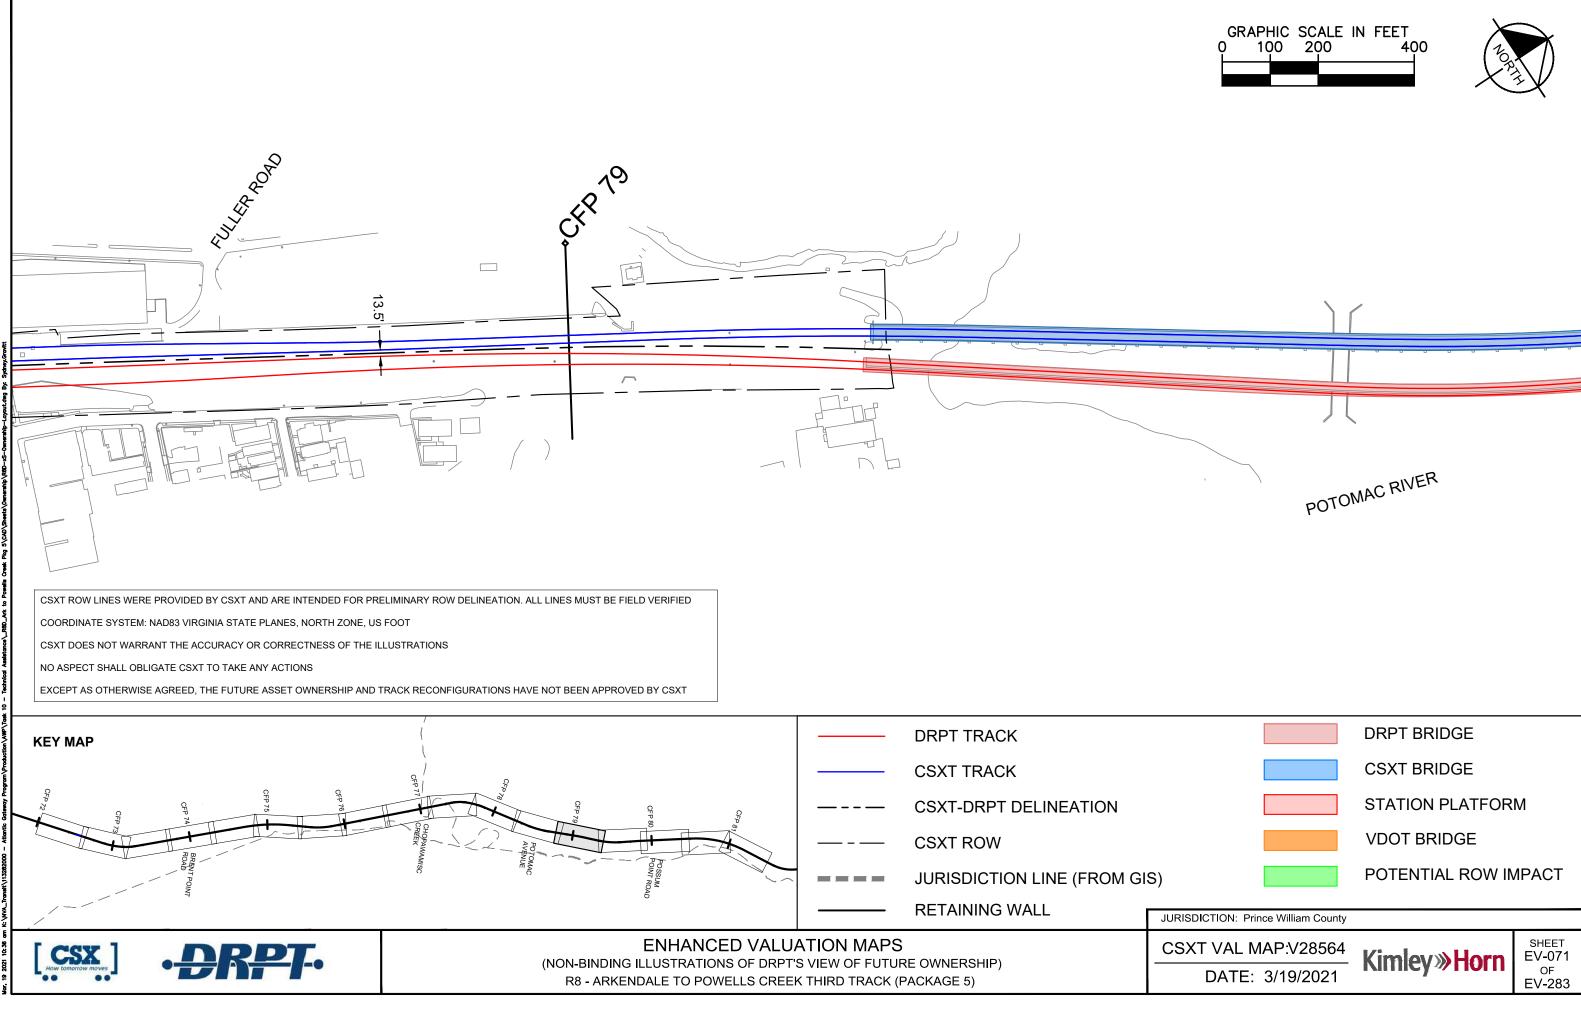

## **EXHIBIT B-1C**

Enhanced Valuation Maps (Non-binding DRPT Illustration)

| 15.0<br>Line Andrew Andre | GTON                | MAINE AVE. SW   |
|----------------------------------------------------------------------------------------------------------------------------------------------------------------------------------------------------------------------------------------------------------------------------------------------------------------------------------------------------------------------------------------------------------------------------------------------------------------------------------------------------------------------------------------------------------------------------------------------------------------------------------------------------------------------------------------------------------------------------------------------------------------------------------------------------------------------------------------------------------------------------------------------------------------------------------------------------------------------------------------------------------------------------------------------------------------------------------------------------------------------------------------------------------------------------------------------------------------------------------------------------------------------------------------------------------------------------------------------------------------------------------------------------------------------------------------------------------------------------------------------------------------------------------------------------------------------------------------------------------------------------------------------------------------------------------------------------------------------------------------------------------------------------------------------------------------------------------------------------------------------------------------------------------------------------------------------------------------------------------------------------------------------------------------------------------------------------------------------------------------------------------|---------------------|-----------------|
|                                                                                                                                                                                                                                                                                                                                                                                                                                                                                                                                                                                                                                                                                                                                                                                                                                                                                                                                                                                                                                                                                                                                                                                                                                                                                                                                                                                                                                                                                                                                                                                                                                                                                                                                                                                                                                                                                                                                                                                                                                                                                                                                  | DRPT BRIDGE         |                 |
|                                                                                                                                                                                                                                                                                                                                                                                                                                                                                                                                                                                                                                                                                                                                                                                                                                                                                                                                                                                                                                                                                                                                                                                                                                                                                                                                                                                                                                                                                                                                                                                                                                                                                                                                                                                                                                                                                                                                                                                                                                                                                                                                  | CSXT BRIDGE         |                 |
|                                                                                                                                                                                                                                                                                                                                                                                                                                                                                                                                                                                                                                                                                                                                                                                                                                                                                                                                                                                                                                                                                                                                                                                                                                                                                                                                                                                                                                                                                                                                                                                                                                                                                                                                                                                                                                                                                                                                                                                                                                                                                                                                  | STATION PLATFOR     | М               |
|                                                                                                                                                                                                                                                                                                                                                                                                                                                                                                                                                                                                                                                                                                                                                                                                                                                                                                                                                                                                                                                                                                                                                                                                                                                                                                                                                                                                                                                                                                                                                                                                                                                                                                                                                                                                                                                                                                                                                                                                                                                                                                                                  | DDOT BRIDGE         |                 |
|                                                                                                                                                                                                                                                                                                                                                                                                                                                                                                                                                                                                                                                                                                                                                                                                                                                                                                                                                                                                                                                                                                                                                                                                                                                                                                                                                                                                                                                                                                                                                                                                                                                                                                                                                                                                                                                                                                                                                                                                                                                                                                                                  | POTENTIAL ROW IN    | /IPACT          |
| RISDICTION: Washington, D.C.                                                                                                                                                                                                                                                                                                                                                                                                                                                                                                                                                                                                                                                                                                                                                                                                                                                                                                                                                                                                                                                                                                                                                                                                                                                                                                                                                                                                                                                                                                                                                                                                                                                                                                                                                                                                                                                                                                                                                                                                                                                                                                     |                     |                 |
| SXT VAL MAP:V47163                                                                                                                                                                                                                                                                                                                                                                                                                                                                                                                                                                                                                                                                                                                                                                                                                                                                                                                                                                                                                                                                                                                                                                                                                                                                                                                                                                                                                                                                                                                                                                                                                                                                                                                                                                                                                                                                                                                                                                                                                                                                                                               | Kimley <b>»Horn</b> | SHEET<br>EV-004 |
| DATE: 3/19/2021                                                                                                                                                                                                                                                                                                                                                                                                                                                                                                                                                                                                                                                                                                                                                                                                                                                                                                                                                                                                                                                                                                                                                                                                                                                                                                                                                                                                                                                                                                                                                                                                                                                                                                                                                                                                                                                                                                                                                                                                                                                                                                                  |                     | OF<br>EV-283    |
|                                                                                                                                                                                                                                                                                                                                                                                                                                                                                                                                                                                                                                                                                                                                                                                                                                                                                                                                                                                                                                                                                                                                                                                                                                                                                                                                                                                                                                                                                                                                                                                                                                                                                                                                                                                                                                                                                                                                                                                                                                                                                                                                  |                     |                 |