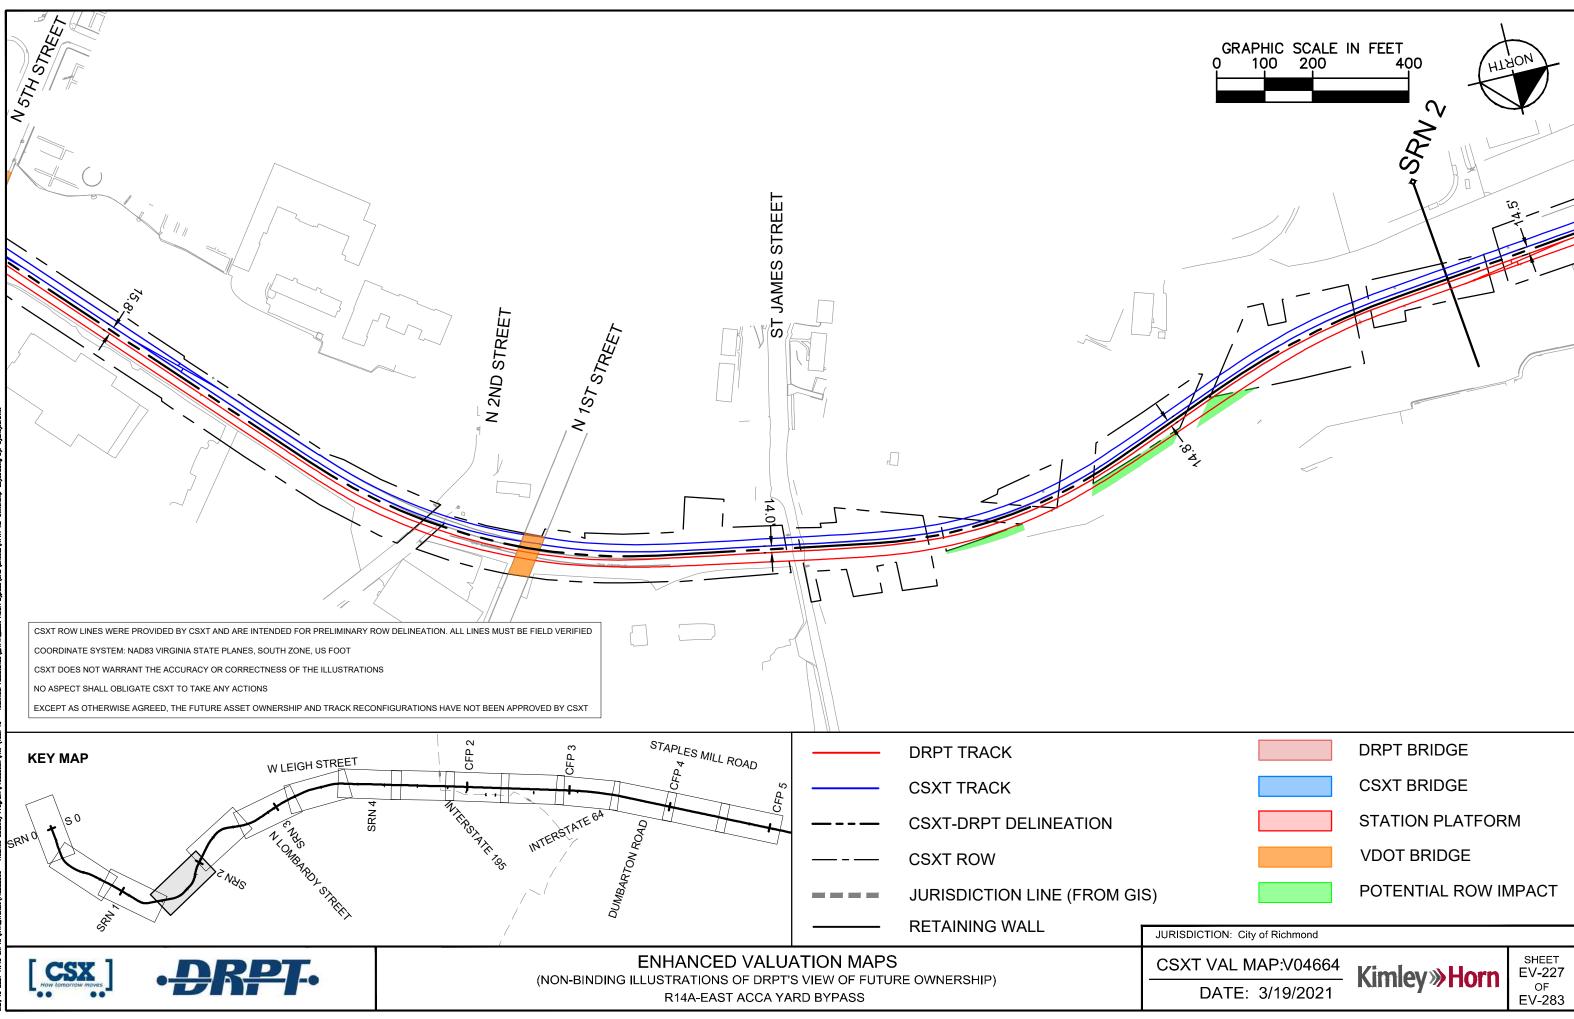

| VDOT BRIDGE         |                                 |
|                                       | POTENTIAL ROW IN    | /IPACT                          |
| RISDICTION: City of Richmond          |                     |                                 |
| SXT VAL MAP:V04662<br>DATE: 3/19/2021 | Kimley <b>»Horn</b> | SHEET<br>EV-224<br>OF<br>EV-283 |



DATE. 3/19/2021

Kimley **Horn** 



JURISDICTION: City of Richmond

| SXT VAL MAP:V04663 |
|--------------------|
| DATE: 3/19/2021    |

POTENTIAL ROW IMPACT

- STATION PLATFORM
- DRPT BRIDGE CSXT BRIDGE

VDOT BRIDGE

400

GRAPHIC SCALE IN FEET

0





| SXT VAL MAP:V04663 |
|--------------------|
| DATE: 3/19/2021    |

| POTENTIAL | ROW II | MPACT |
|-----------|--------|-------|
|           |        |       |





| SXT VAL M | IAP:V04664 |
|-----------|------------|
| DATE:     | 3/19/2021  |

| POTENTIAL | ROW | IMPACT |
|-----------|-----|--------|





|                              | N FEET              |                 |
|------------------------------|---------------------|-----------------|
| 15.0                         |                     |                 |
|                              |                     |                 |
|                              |                     |                 |
|                              |                     |                 |
| ý                            |                     | ė x<br>ė "      |
|                              |                     |                 |
|                              |                     | u m