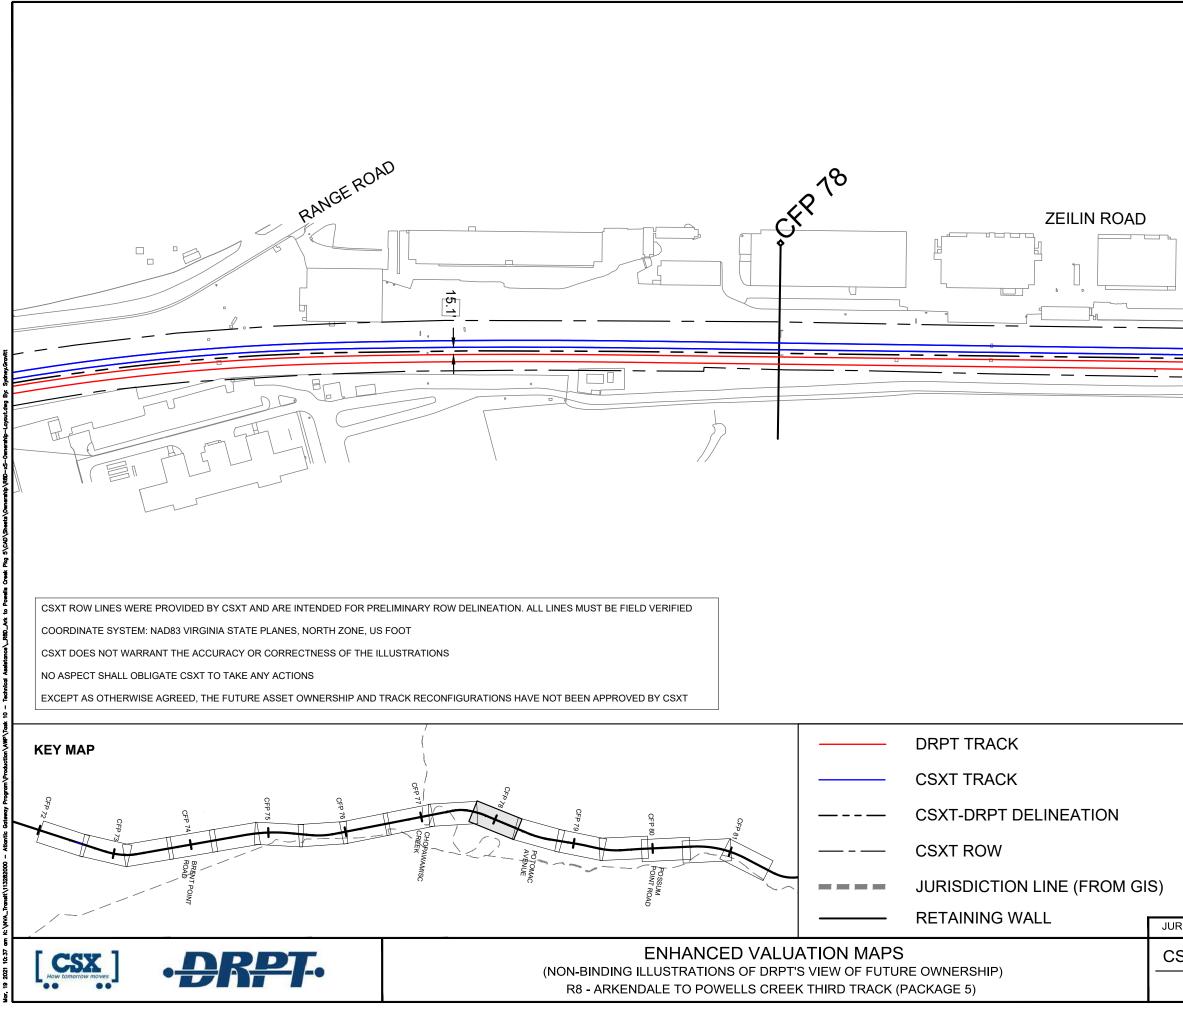

| VDOT BRIDGE      |              |
|                                    | POTENTIAL ROW IN | /IPACT       |
| JRISDICTION: Prince William County |                  | SHEET        |
| DATE: 3/19/2021                    | Kimley»Horn      | EV-069<br>OF |
|                                    |                  | EV-283       |



|                                     | POTENTIAL ROW IN | /IPAC      |
|-------------------------------------|------------------|------------|
| JURISDICTION: Prince William County |                  |            |
| CSXT VAL MAP:V28564                 | Kimley»Horn      | SHI<br>EV- |
| DATE: 3/19/2021                     | KIIIICy #TIOTI   | с<br>EV-   |
|                                     |                  |            |









| GRAPHIC SCALE IN<br>0 100 200        | 400                 |                       |
|--------------------------------------|---------------------|-----------------------|
| EPPERSON AVE                         |                     |                       |
|                                      |                     |                       |
|                                      |                     |                       |
|                                      | DRPT BRIDGE         |                       |
|                                      | CSXT BRIDGE         |                       |
|                                      | STATION PLATFOR     | М                     |
|                                      | VDOT BRIDGE         |                       |
|