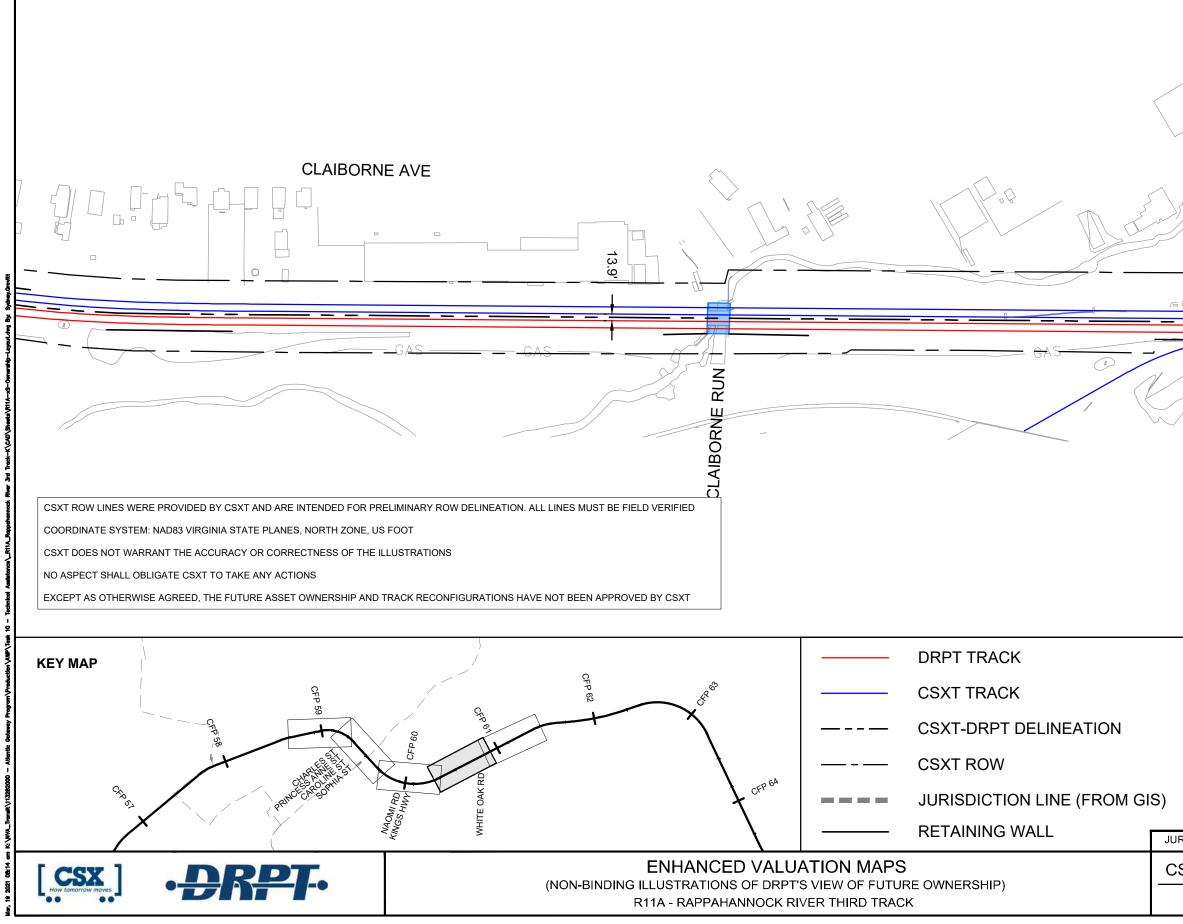

|                                       | N FEET              |                                 |
|---------------------------------------|---------------------|---------------------------------|
| GAS GAS                               | GAS GAS             |                                 |
| hy thy                                |                     |                                 |
|                                       |                     |                                 |
|                                       | DRPT BRIDGE         |                                 |
|                                       | CSXT BRIDGE         |                                 |
|                                       | STATION PLATFOR     | М                               |
|                                       | VDOT BRIDGE         |                                 |
|                                       | POTENTIAL ROW IN    | /IPACT                          |
| RISDICTION: City of Alexandria        |                     |                                 |
| SXT VAL MAP:V28594<br>DATE: 3/19/2021 | Kimley <b>»Horn</b> | SHEET<br>EV-014<br>OF<br>EV-283 |

| Rosenda<br>BUCHANANSI<br>BUCHANANSI<br>BUCHANANSI<br>BUCHANANSI<br>BUCHANANSI | T THE CAS                                     | GAS<br>GAS<br>SINCESS SI |
|-------------------------------------------------------------------------------|-----------------------------------------------|--------------------------|
|                                                                               |                                               |                          |
|                                                                               | DRPT BRIDGE                                   |                          |
|                                                                               | DRPT BRIDGE<br>CSXT BRIDGE                    |                          |
|                                                                               |                                               | M                        |
|                                                                               | CSXT BRIDGE                                   | M                        |
|                                                                               | CSXT BRIDGE<br>STATION PLATFOR                |                          |
| RISDICTION: City of Alexandria                                                | CSXT BRIDGE<br>STATION PLATFOR<br>VDOT BRIDGE |                          |
| RISDICTION: City of Alexandria<br>SXT VAL MAP:V28594<br>DATE: 3/19/2021       | CSXT BRIDGE<br>STATION PLATFOR<br>VDOT BRIDGE |                          |