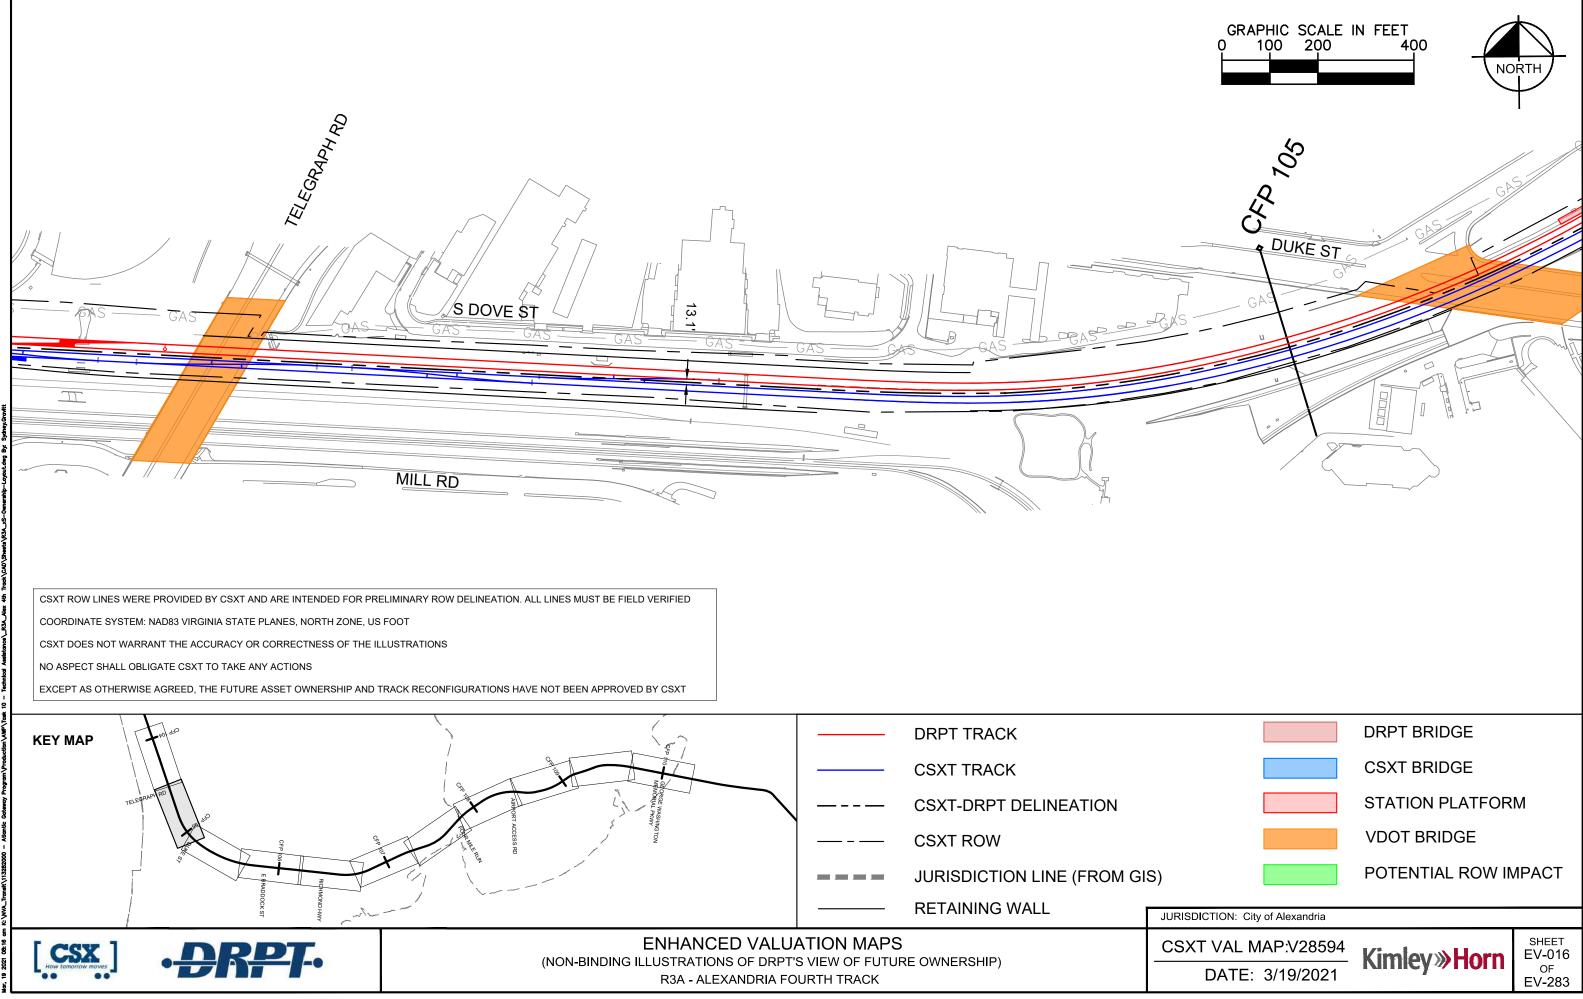

|                                | DRPT BRIDGE         |                 |
|--------------------------------|---------------------|-----------------|
|                                | CSXT BRIDGE         |                 |
|                                | STATION PLATFOR     | М               |
|                                | VDOT BRIDGE         |                 |
|                                | POTENTIAL ROW IN    | /IPACT          |
| RISDICTION: City of Alexandria |                     |                 |
| SXT VAL MAP:V28594             | Kimley <b>»Horn</b> | SHEET<br>EV-016 |
| DATE: 3/19/2021                |                     | OF<br>EV-283    |
|                                |                     |                 |