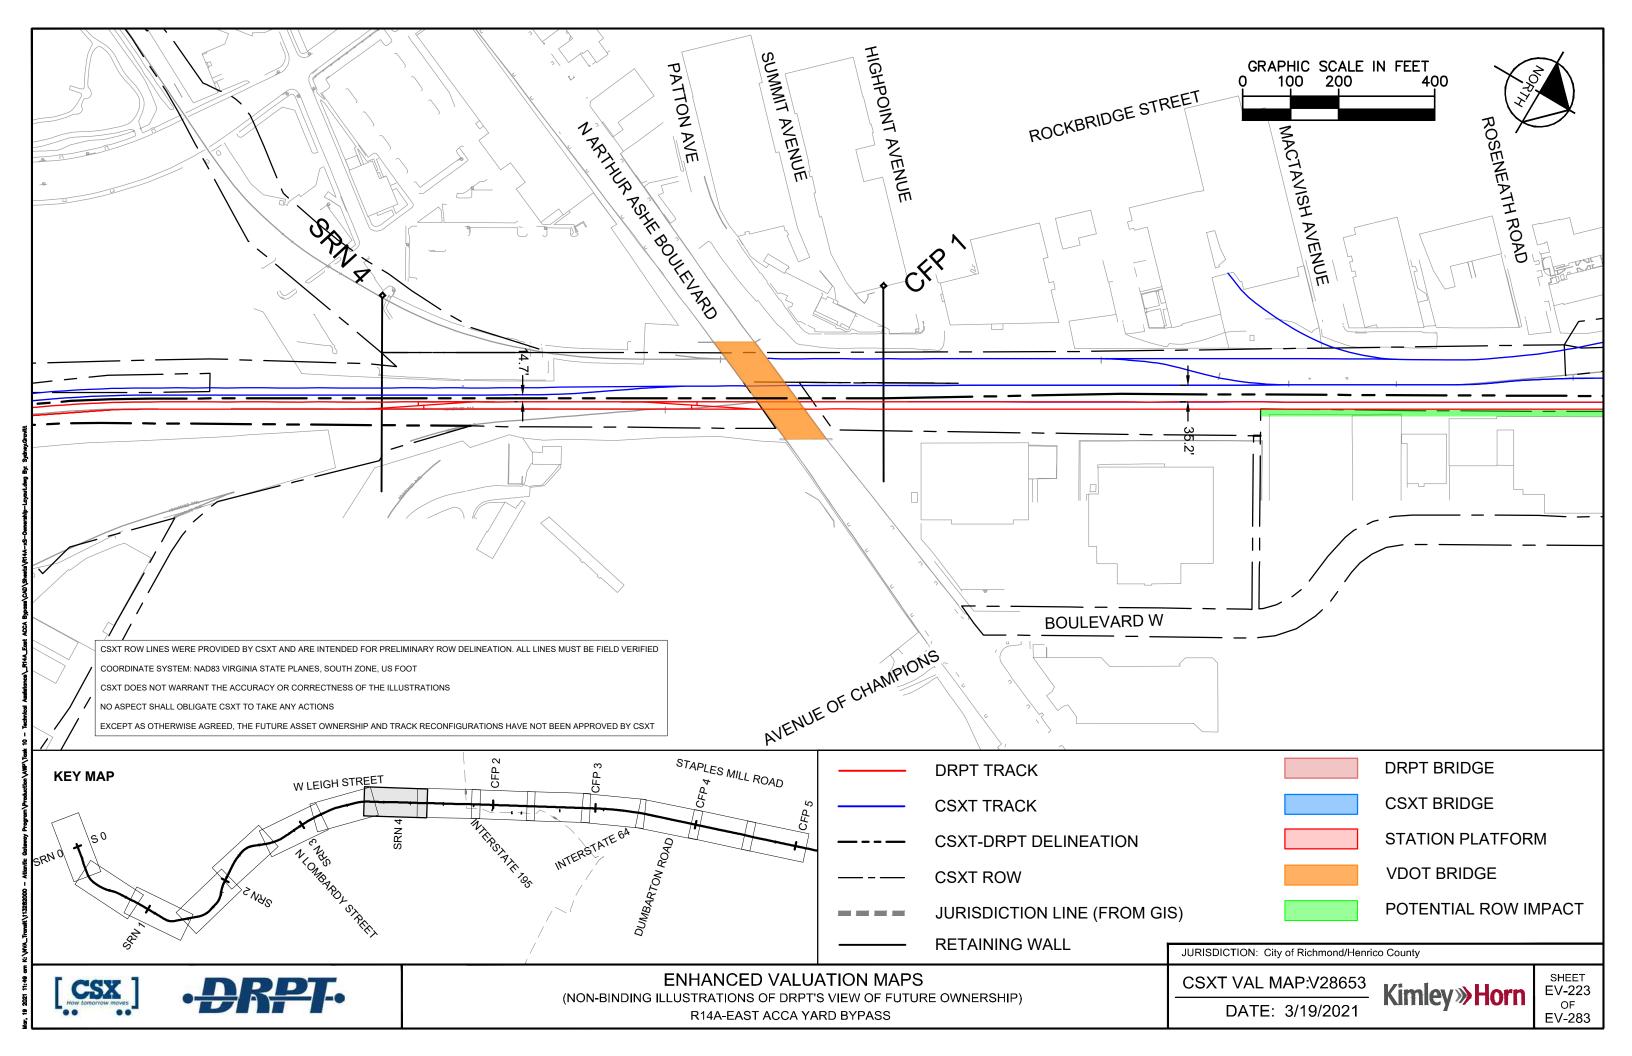

RIDGE         |                                 |
|                      |                         | CSXT BRIDGE         |                                 |
|                      |                         | STATION PLATFOR     | М                               |
|                      |                         | VDOT BRIDGE         |                                 |
|                      |                         | POTENTIAL ROW IN    | ИРАСТ                           |
| RISDICTION: Cit      | ty of Richmond          |                     |                                 |
|                      | MAP:V04661<br>3/19/2021 | Kimley <b>»Horn</b> | SHEET<br>EV-222<br>OF<br>EV-283 |
|                      |                         |                     |                                 |





| GRAPHIC SCALE I                       |                     |                                 |
|---------------------------------------|---------------------|---------------------------------|
|                                       | DRPT BRIDGE         |                                 |
|                                       | CSXT BRIDGE         |                                 |
|                                       | STATION PLATFOR     | М                               |
|                                       | VDOT BRIDGE         |                                 |
|                                       | POTENTIAL ROW IN    | /IPACT                          |
| RISDICTION: City of Richmond          |                     |                                 |
| SXT VAL MA