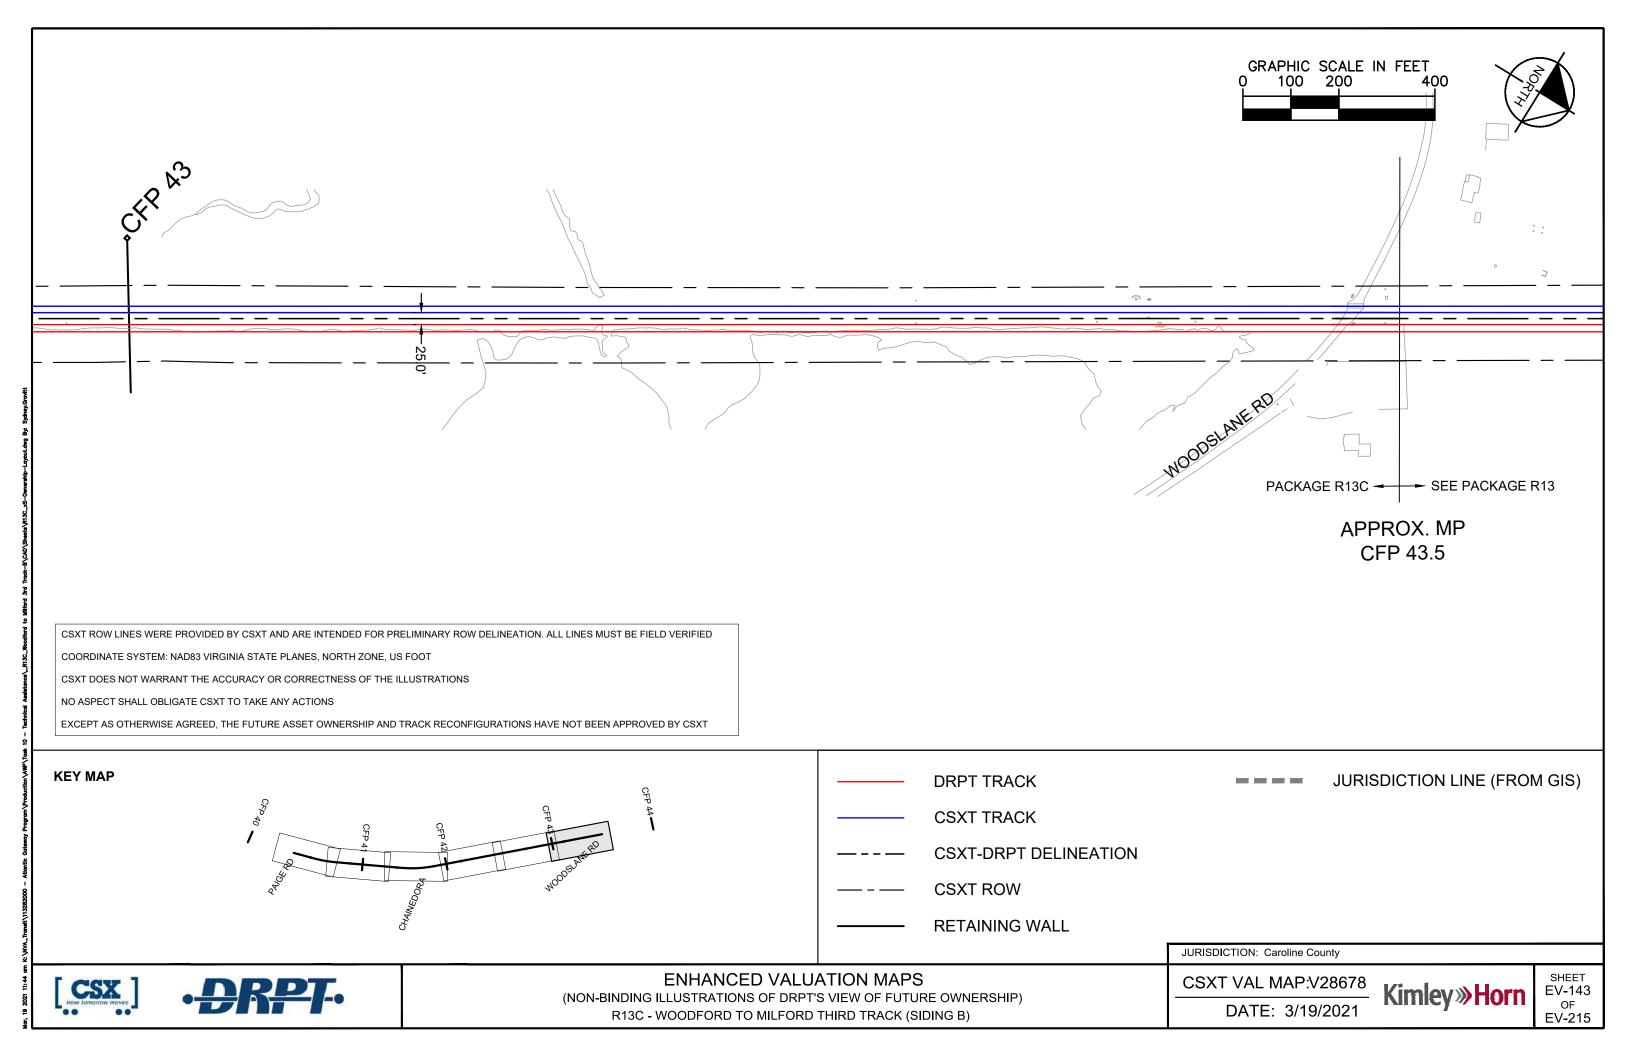

2021    |

| DOTENTIAL |     |        |
|-----------|-----|--------|
| POTENTIAL | ROW | IMPACT |





| SXT VAL MAP:V28679 |  |
|--------------------|--|
| DATE: 3/19/2021    |  |







| SXT VAL MAP:V28679 |
|--------------------|
| DATE: 3/19/2021    |





| SXT VAL MAP:V28678 |  |
|--------------------|--|
| DATE: 3/19/2021    |  |

| I SH |
|------|
|      |





| SXT VAL MAP:V28678 |  |
|--------------------|--|
| DATE: 3/19/2021    |  |



DATE. 3/19/2021

Kimley **Horn** 



JURISDICTION: Caroline County

| SXT VAL MAP:V28678 |  |
|--------------------|--|
| DATE: 3/19/2021    |  |

| Caroline County |  |
|-----------------|--|

| POTENTIAL |     |         |
|-----------|-----|---------|
| PUTENTIAL | RUW | IVIPACI |

VDOT BRIDGE

STATION PLATFORM

CSXT BRIDGE

DRPT BRIDGE





















| SXT VAL M | IAP:V28677 |
|-----------|------------|
| ΠΔΤΕ·     | 3/19/2021  |







| SXT VAL MAP:V28676 |
|--------------------|
| DATE: 3/19/2021    |

| Caroline County |  |
|-----------------|--|

|                        | POTE |
|------------------------|------|
| CTION: Caroline County |      |
|                        |      |

| POTENTIAL | ROW | IMPACT |
|-----------|-----|--------|





| SXT VAL MAP:V28676 |
|--------------------|
| DATE: 3/19/2021    |

| POTENTIAL | ROW | IMPACT |
|-----------|-----|--------|
|           |     |        |





| SXT VAL MAP: | V28675 |
|--------------|--------|
| DATE: 3/1    | 9/2021 |



DATE. 3/19/2021



JURISDICTION: Caroline County

| SXT VAL MAP:V28675 |
|--------------------|
| DATE: 3/19/2021    |

GRAPHIC SCALE IN