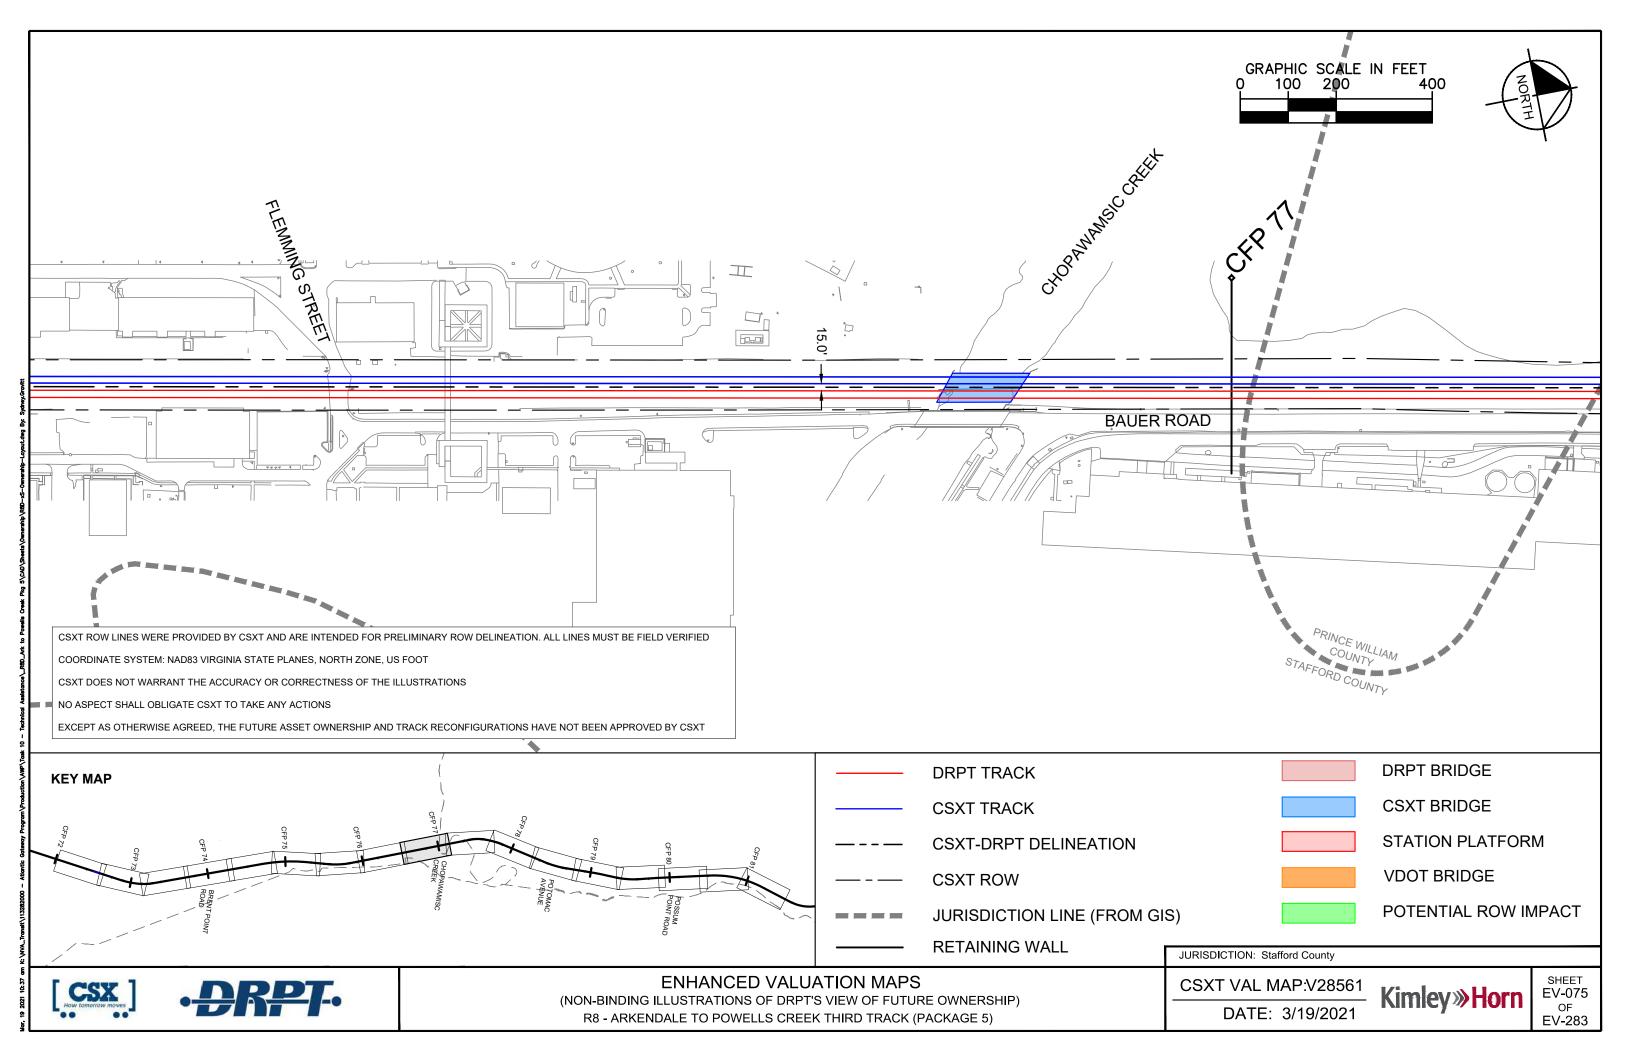

|
|                                      |                     |                       |
|                                      | DRPT BRIDGE         |                       |
|                                      | CSXT BRIDGE         |                       |
|                                      | STATION PLATFOR     | М                     |
|                                      | VDOT BRIDGE         |                       |
|                                      | POTENTIAL ROW IN    | IPACT                 |
| RISDICTION: Prince William County/St | afford County       |                       |
| SXT VAL MAP:V28562                   | Kimley <b>»Horn</b> | SHEET<br>EV-073<br>OF |
| DATE: 3/19/2021                      | 1                   | EV-283                |











| SXT VAL MAP:V28687 |
|--------------------|
| DATE: 3/19/2021    |

| 687 | Kimley»Horr |
|-----|-------------|
| 21  |             |





|  | DRPT BRID  |
|--|------------|
|  | CSXT BRID  |
|  | STATION PL |
|  |            |



| GRAPHIC SCALE I<br>0 100 200          | N FEET              |                       |
|---------------------------------------|---------------------|-----------------------|
|                                       |                     | ¥                     |
|                                       |                     |                       |
|                                       | (                   |                       |
|                                       |                     |                       |
|