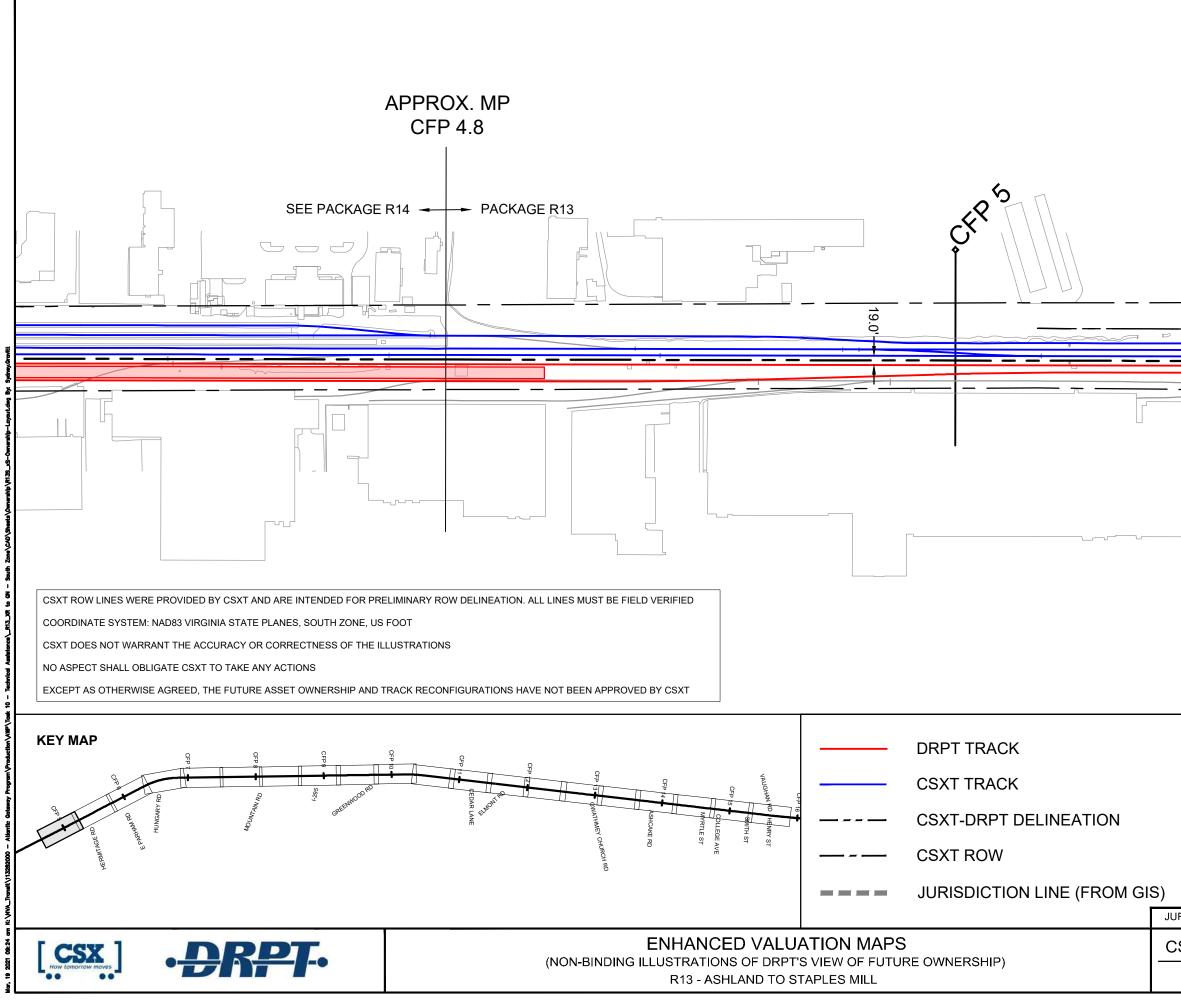

|                     |                        |
|                                       | DRPT BRIDGE         |                        |
|                                       | CSXT BRIDGE         |                        |
|                                       | STATION PLATFOR     | М                      |
|                                       | VDOT BRIDGE         |                        |
|                                       | POTENTIAL ROW IN    | IPACT                  |
|                                       |                     | SHEET                  |
| SXT VAL MAP:V28656<br>DATE: 3/19/2021 | Kimley <b>»Horn</b> | EV-213<br>OF<br>EV-283 |
|                                       |                     |                        |





|                                        | N FEET              |                                 |
|----------------------------------------|---------------------|---------------------------------|
|                                        | DRPT BRIDGE         |                                 |
|                                        | CSXT BRIDGE         |                                 |
|                                        | STATION PLATFOR     | М                               |
|                                        | VDOT BRIDGE         |                                 |
|                                        | POTENTIAL ROW IN    | /IPACT                          |
| IRISDICTION: Henrico County            |                     |                                 |
| CSXT