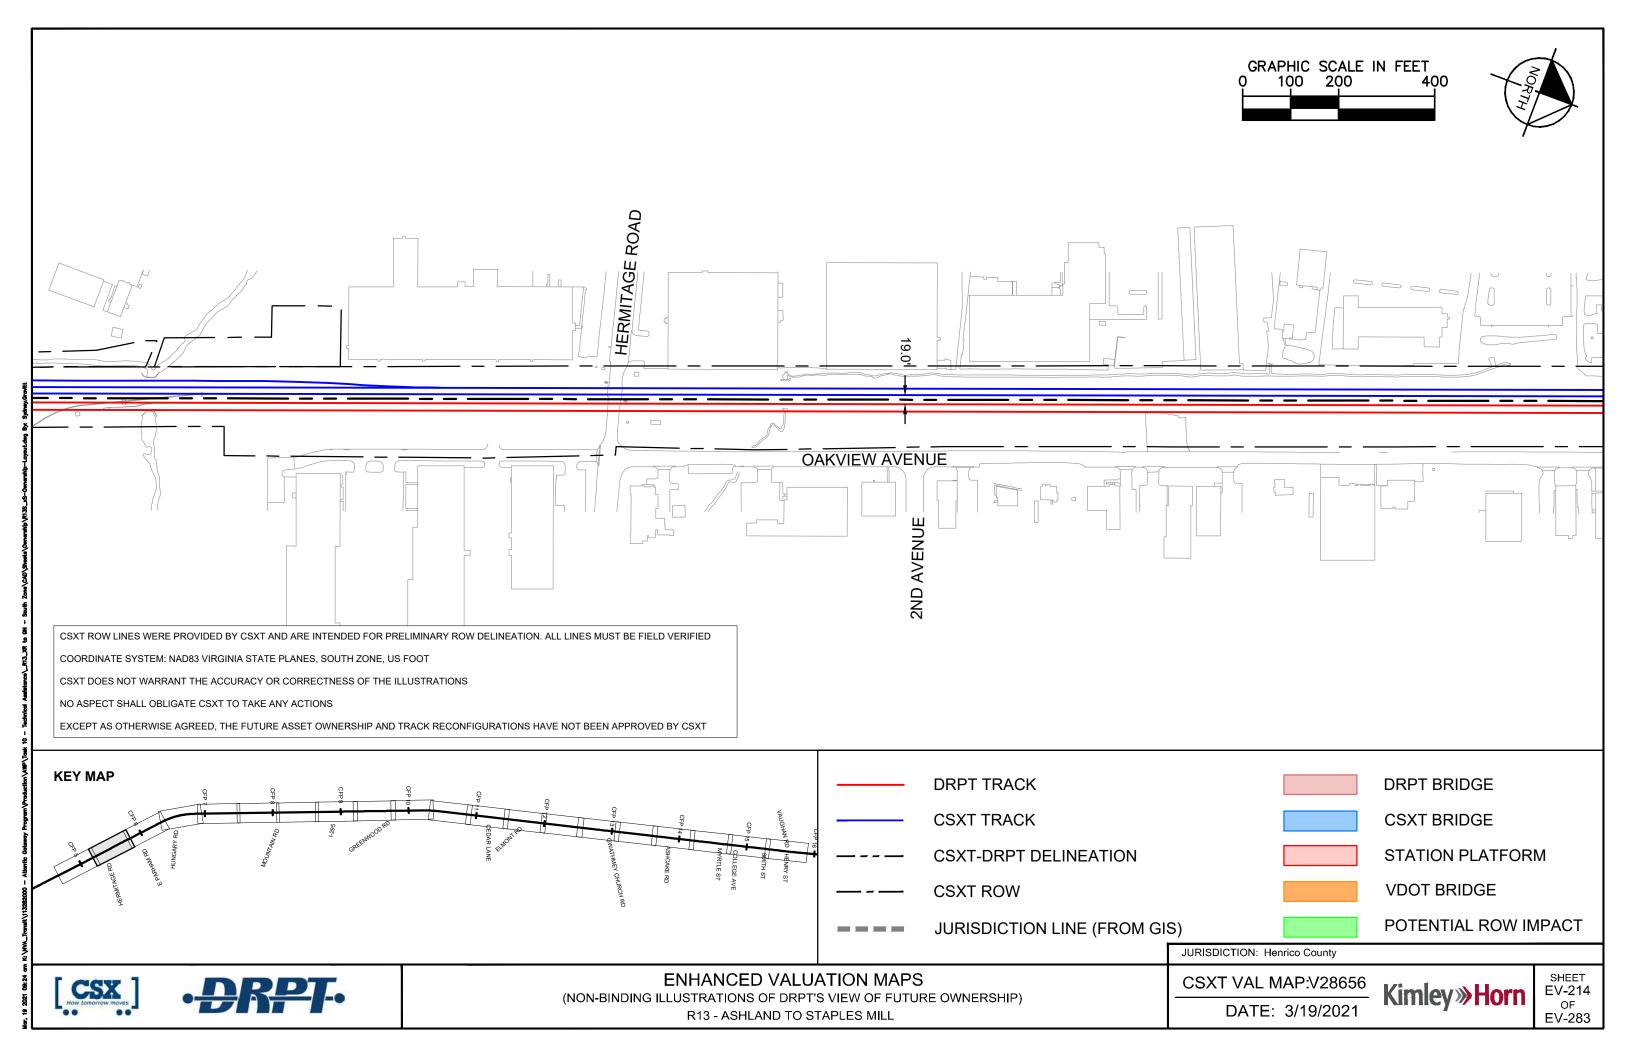

|                     |                        |
|                                       | DRPT BRIDGE         |                        |
|                                       | CSXT BRIDGE         |                        |
|                                       | STATION PLATFOR     | М                      |
|                                       | VDOT BRIDGE         |                        |
|                                       | POTENTIAL ROW IN    | IPACT                  |
|                                       |                     | SHEET                  |
| SXT VAL MAP:V28656<br>DATE: 3/19/2021 | Kimley <b>»Horn</b> | EV-213<br>OF<br>EV-283 |
|                                       |                     |                        |





|                                        | N FEET              |                                 |
|----------------------------------------|---------------------|---------------------------------|
|                                        | DRPT BRIDGE         |                                 |
|                                        | CSXT BRIDGE         |                                 |
|                                        | STATION PLATFOR     | М                               |
|                                        | VDOT BRIDGE         |                                 |
|                                        | POTENTIAL ROW IN    | /IPACT                          |
| IRISDICTION: Henrico County            |                     |                                 |
| CS