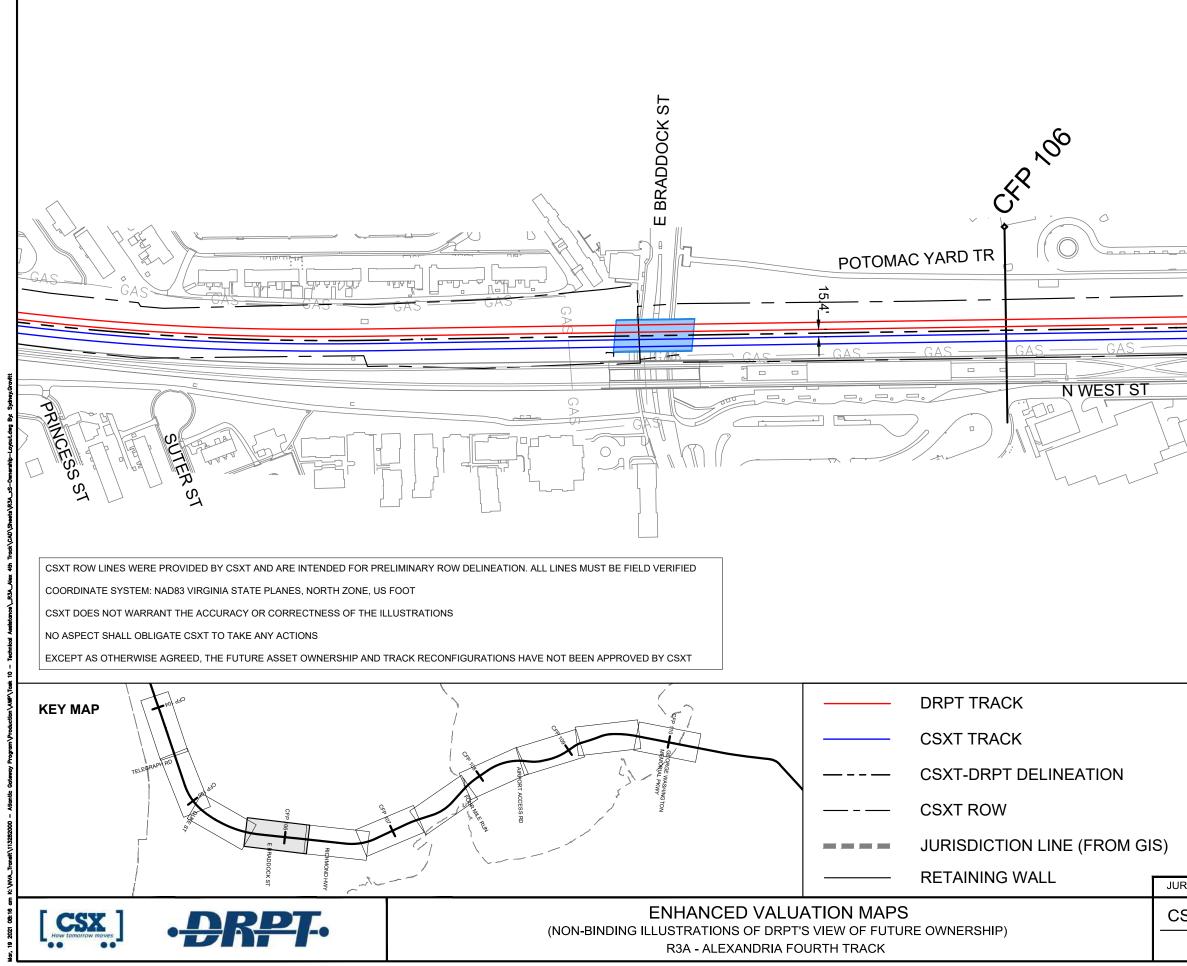

|                                | DRPT BRIDGE         |                 |
|--------------------------------|---------------------|-----------------|
|                                | CSXT BRIDGE         |                 |
|                                | STATION PLATFOR     | М               |
|                                | VDOT BRIDGE         |                 |
|                                | POTENTIAL ROW IN    | /IPACT          |
| RISDICTION: City of Alexandria |                     |                 |
| SXT VAL MAP:V28594             | Kimley <b>»Horn</b> | SHEET<br>EV-016 |
| DATE: 3/19/2021                |                     | OF<br>EV-283    |
|                                |                     |                 |