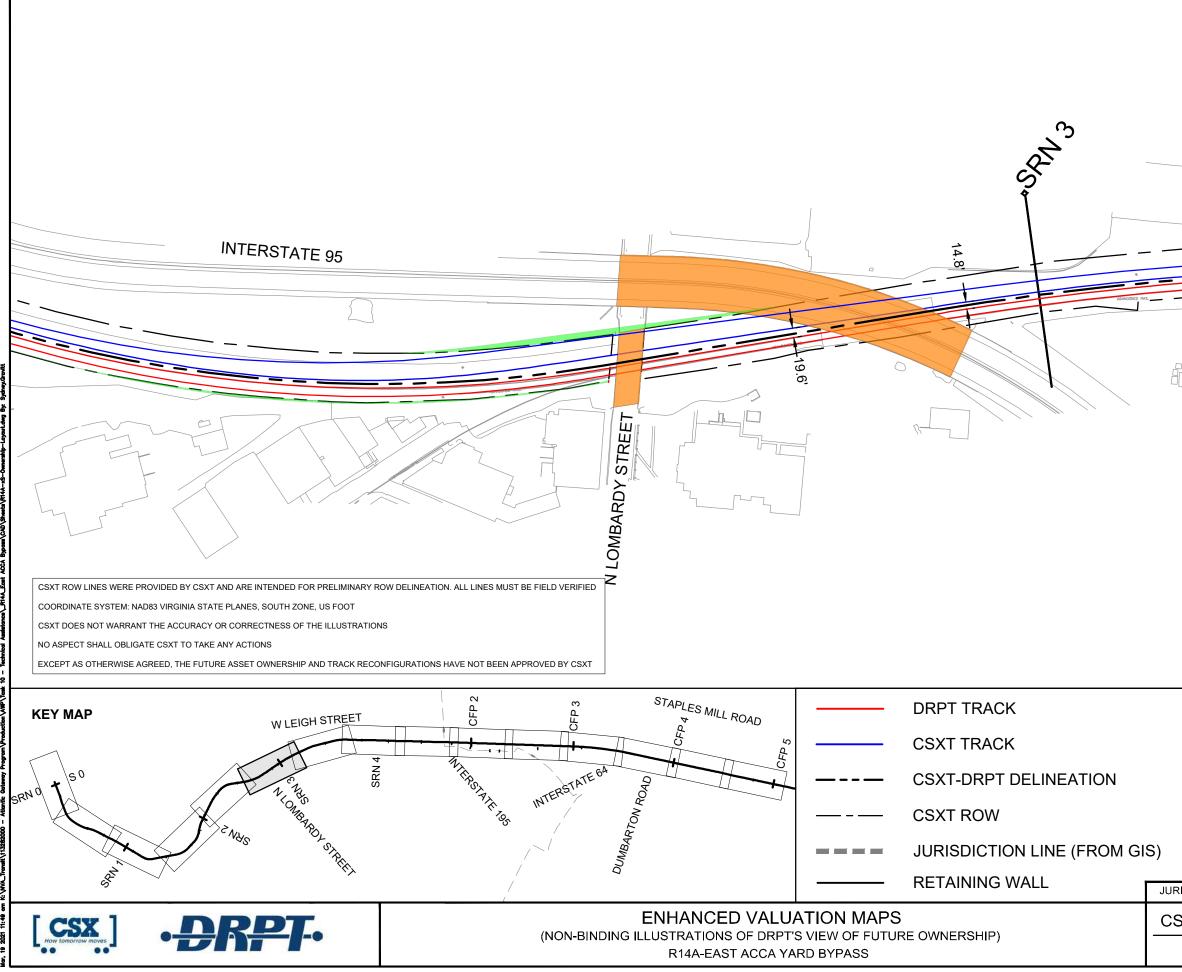

|
|---------------------------------------|---------------------|---------------------------------|
|                                       | DRPT BRIDGE         |                                 |
|                                       | CSXT BRIDGE         |                                 |
|                                       | STATION PLATFOR     | М                               |
|                                       | VDOT BRIDGE         |                                 |
|                                       | POTENTIAL ROW IN    | /IPACT                          |
| RISDICTION: City of Richmond          |                     |                                 |
| SXT VAL MAP:V04662<br>DATE: 3/19/2021 | Kimley <b>»Horn</b> | SHEET<br>EV-224<br>OF<br>EV-283 |



DATE. 3/19/2021

Kimley **Horn** 



JURISDICTION: City of Richmond

| SXT VAL MAP:V04663 |
|--------------------|
| DATE: 3/19/2021    |

POTENTIAL ROW IMPACT

- STATION PLATFORM
- DRPT BRIDGE CSXT BRIDGE

VDOT BRIDGE

400

GRAPHIC SCALE IN FEET

0





| SXT VAL MAP:V04663 |
|--------------------|
| DATE: 3/19/2021    |

| POTENTIAL | ROW II | MPACT |
|-----------|--------|-------|
|           |        |       |





| SXT VAL M | IAP:V04664 |
|-----------|------------|
| DATE:     | 3/19/2021  |

| POTENTIAL | ROW | IMPACT |
|-----------|-----|--------|





|                              | N FEET              |                 |
|------------------------------|---------------------|-----------------|
| 15.0                         |                     |                 |
|