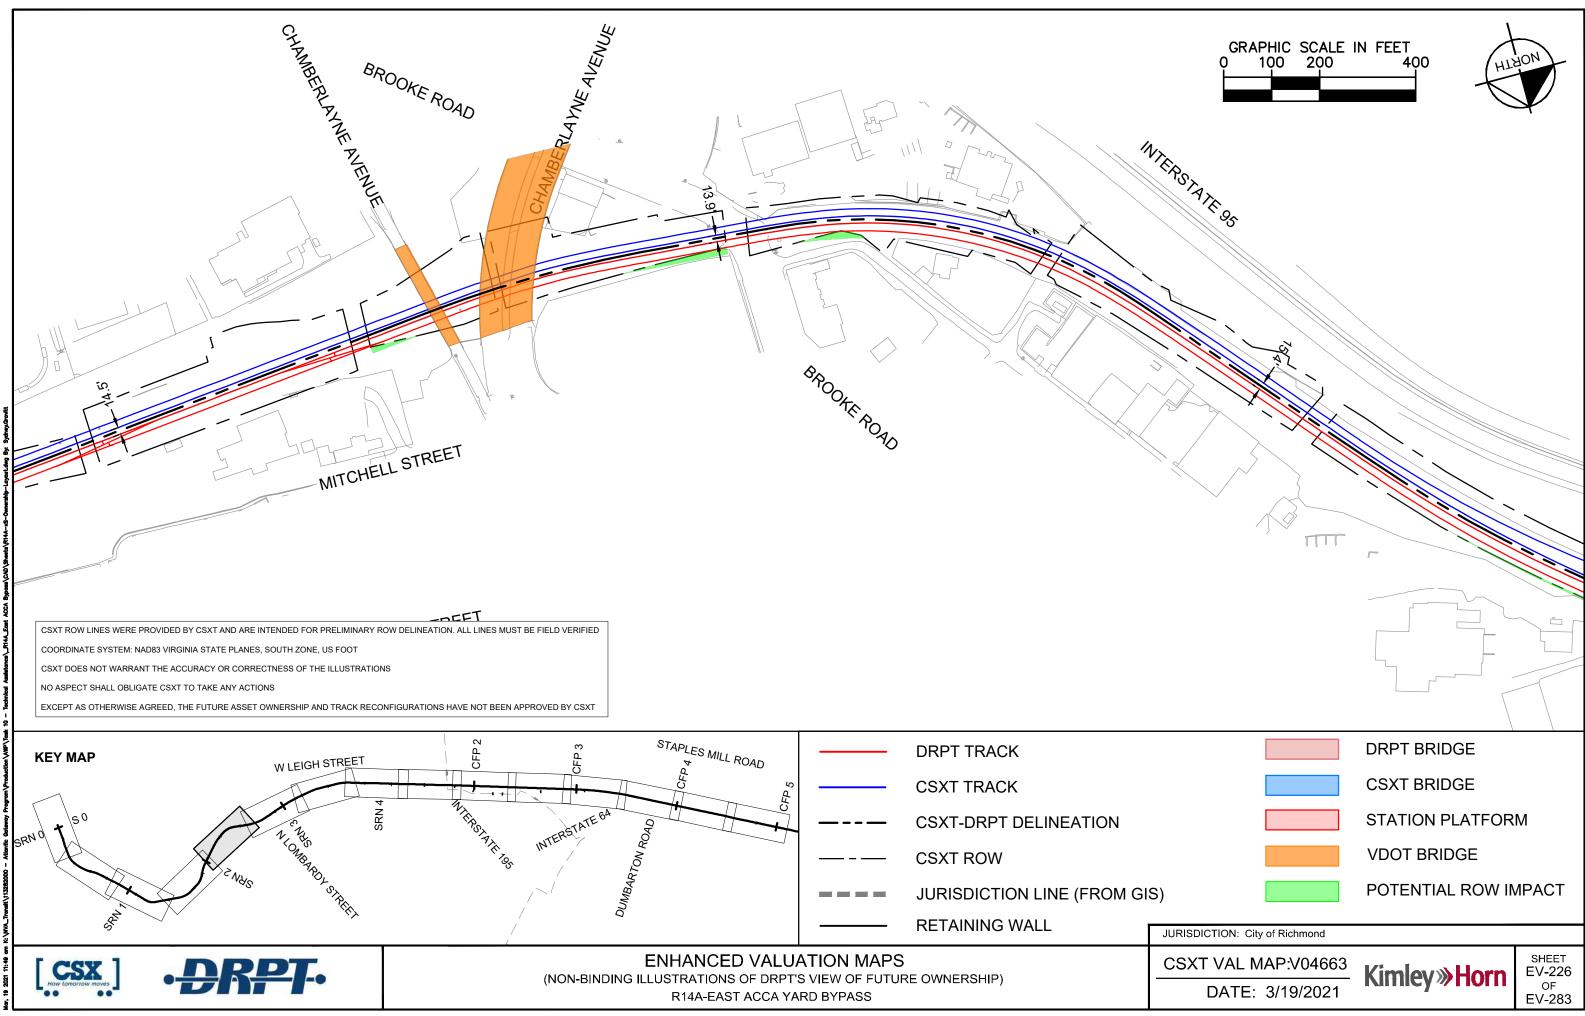

CSXT BRIDGE         |                                 |
|                                       | STATION PLATFOR     | М                               |
|                                       | VDOT BRIDGE         |                                 |
|                                       | POTENTIAL ROW IN    | /IPACT                          |
| RISDICTION: City of Richmond          |                     |                                 |
| SXT VAL MAP:V04662<br>DATE: 3/19/2021 | Kimley <b>»Horn</b> | SHEET<br>EV-224<br>OF<br>EV-283 |



DATE. 3/19/2021

Kimley **Horn** 



JURISDICTION: City of Richmond

| SXT VAL MAP:V04663 |
|--------------------|
| DATE: 3/19/2021    |

POTENTIAL ROW IMPACT

- STATION PLATFORM
- DRPT BRIDGE CSXT BRIDGE

VDOT BRIDGE

400

GRAPHIC SCALE IN FEET

0





| SXT VAL MAP:V04663 |
|--------------------|
| DATE: 3/19/2021    |

| POTENTIAL | ROW II | MPACT |
|-----------|--------|-------|
|           |        |       |





| SXT VAL M | IAP:V04664 |
|-----------|------------|
| DATE:     | 3/19/2021  |

| POTENTIAL | ROW | IMPACT |
|-----------|-----|--------|





|                              | N FEET              |                 |
|------------------------------|---------------------|-----------------|
| 15.0                         |                     |                 |
|                              |                     |                 |
|                              |                     |                 |
|                              |                     |                 |
| ý                            |