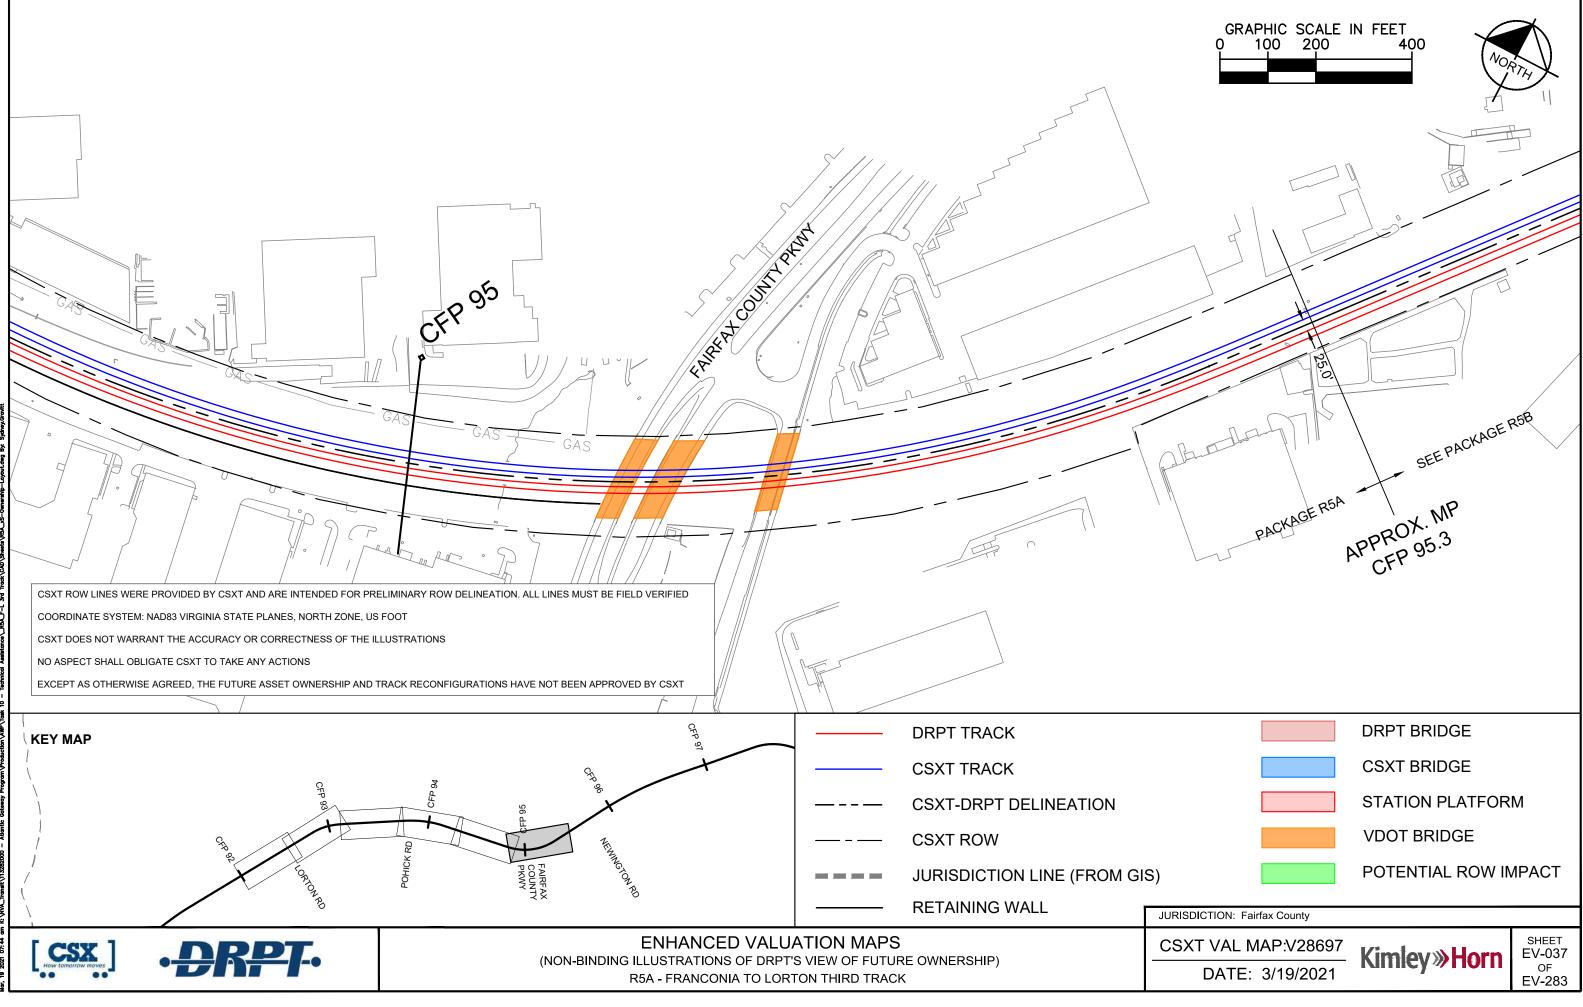

GRAPHIC SCALE IN FEET

|                            | DRPT BRIDGE          |                 |
|----------------------------|----------------------|-----------------|
|                            | CSXT BRIDGE          |                 |
|                            | STATION PLATFORM     |                 |
|                            | VDOT BRIDGE          |                 |
|                            | POTENTIAL ROW IMPACT |                 |
| RISDICTION: Fairfax County |                      |                 |
| SXT VAL MAP:V28697         | Kimley <b>»Horn</b>  | SHEET<br>EV-037 |
| DATE: 3/19/2021            | Miney # Horn         | OF<br>EV-283    |
|                            |                      |                 |