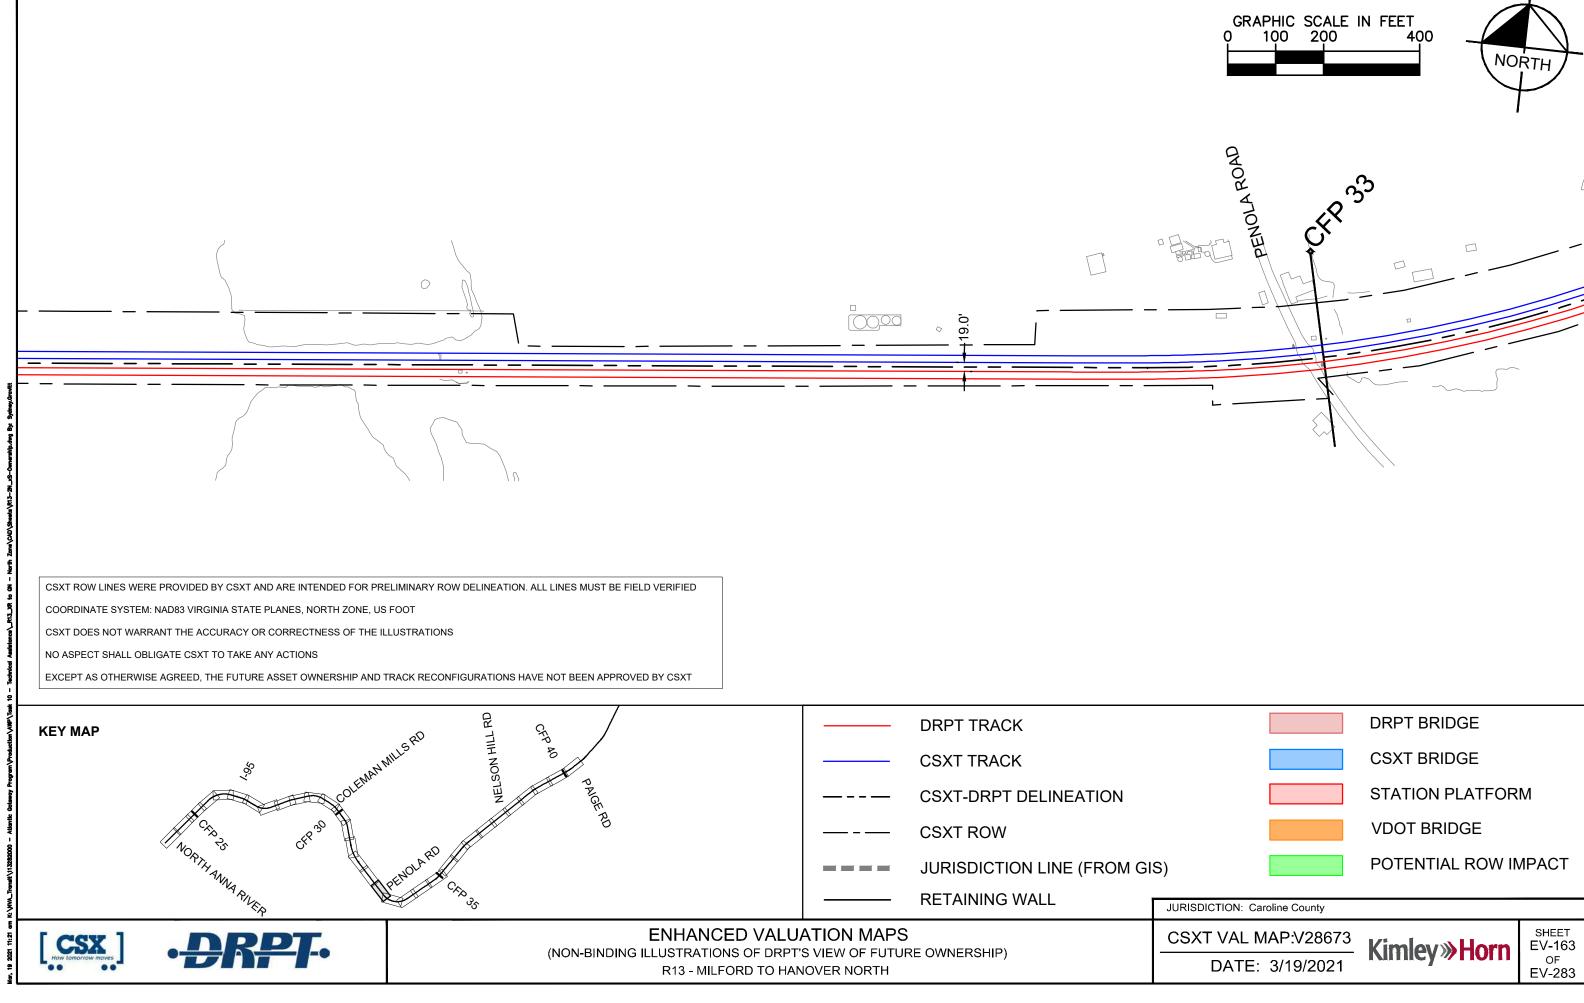

OR CORRECTNESS OF THE ILLUSTRATIONS NO ASPECT SHALL OBLIGATE CSXT TO TAKE ANY ACTIONS EXCEPT AS OTHERWISE AGREED, THE FUTURE ASSET OWNERSHIP AND TRACK RECONFIGURATIONS HAVE NOT BEEN APPROVED BY CSXT B DRPT TRACK OFP **KEY MAP** ON HILL В CSXT TRACK PAIGERD CSXT-DRPT DELINEATION CSXT ROW NORTH ANNA RIVER JURISDICTION LINE (FROM GIS) **RETAINING WALL**  $\partial_{\mathcal{O}}$ ENHANCED VALUATION MAPS CSX CS RP (NON-BINDING ILLUSTRATIONS OF DRPT'S VIEW OF FUTURE OWNERSHIP) R13 - MILFORD TO HANOVER NORTH

DATE. 3/19/2021

Kimley **Horn** 



JURISDICTION: Caroline County

| SXT VAL M | IAP:V28673 |
|-----------|------------|
| DATE      | 3/19/2021  |

| POTENTIAL | ROW IMPACT |
|-----------|------------|
|-----------|------------|

VDOT BRIDGE

STATION PLATFORM

CSXT BRIDGE

DRPT BRIDGE







| SXT VAL MAP:V28673 |
|--------------------|
| DATE: 3/19/2021    |

| POTENTIAL | ROW | INPACT |
|-----------|-----|--------|





| XT VAL MAP:V28673 |
|-------------------|
| DATE: 3/10/2021   |

| TION: | Caroline County |  |
|-------|-----------------|--|

| POTENTIAL R | OW IMPACT |
|-------------|-----------|



DATE. 3/19/2021



JURISDICTION: Caroline County

| SXT VAL MAP:V28672 |
|--------------------|
| DATE: 3/19/2021    |

GRAPHIC SCALE IN FEET

400

100 200

0

| Kimley <b>»Horn</b> |
|---------------------|
|---------------------|

STATION PLATFORM

POTENTIAL ROW IMPACT

DRPT BRIDGE

CSXT BRIDGE

VDOT BRIDGE







| SXT VAL M | IAP:V28672 |
|-----------|------------|
| DATE      | 3/19/2021  |

| POTENTIAL |     |  |
|-----------|-----|--|
| PUTENTIAL | RUW |  |