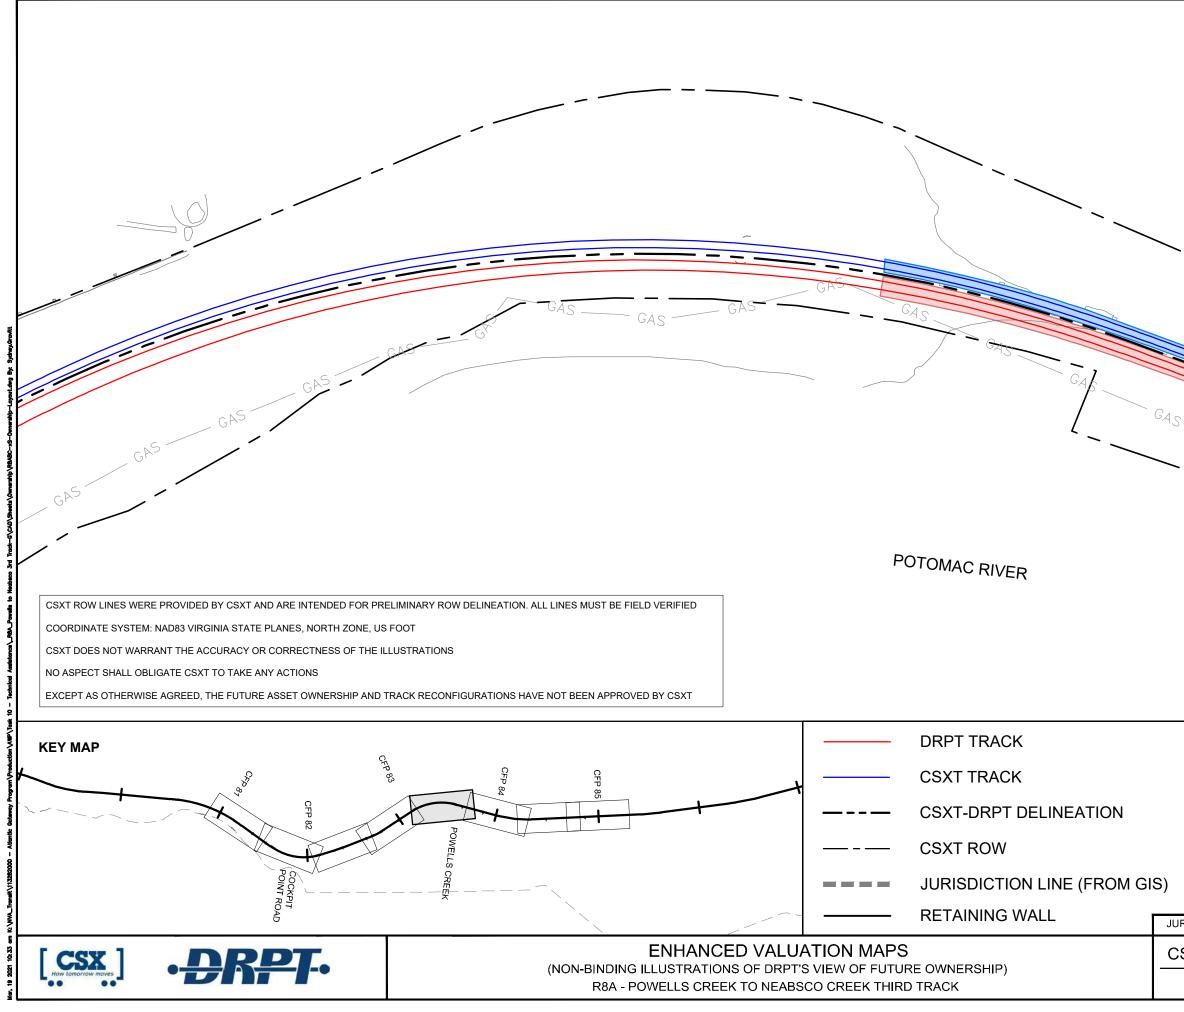

-------------|
|                                       | DRPT BRIDGE         |                                 |
|                                       | CSXT BRIDGE         |                                 |
|                                       | STATION PLATFOR     | М                               |
|                                       | VDOT BRIDGE         |                                 |
|                                       | POTENTIAL ROW IN    | /IPACT                          |
| RISDICTION: Prince William County     |                     |                                 |
| SXT VAL MAP:V28691<br>DATE: 3/19/2021 | Kimley <b>»Horn</b> | SHEET<br>EV-061<br>OF<br>EV-283 |
|                                       |                     |                                 |



| GRAPHIC SCALE I                                                            |                                | Ŧ |
|----------------------------------------------------------------------------|--------------------------------|---|
|                                                                            | DRPT BRIDGE                    |   |
|                                                                            |                                |   |
|                                                                            | CSXT BRIDGE                    |   |
|                                                                            | CSXT BRIDGE<br>STATION PLATFOR | M |
|                                                                            |