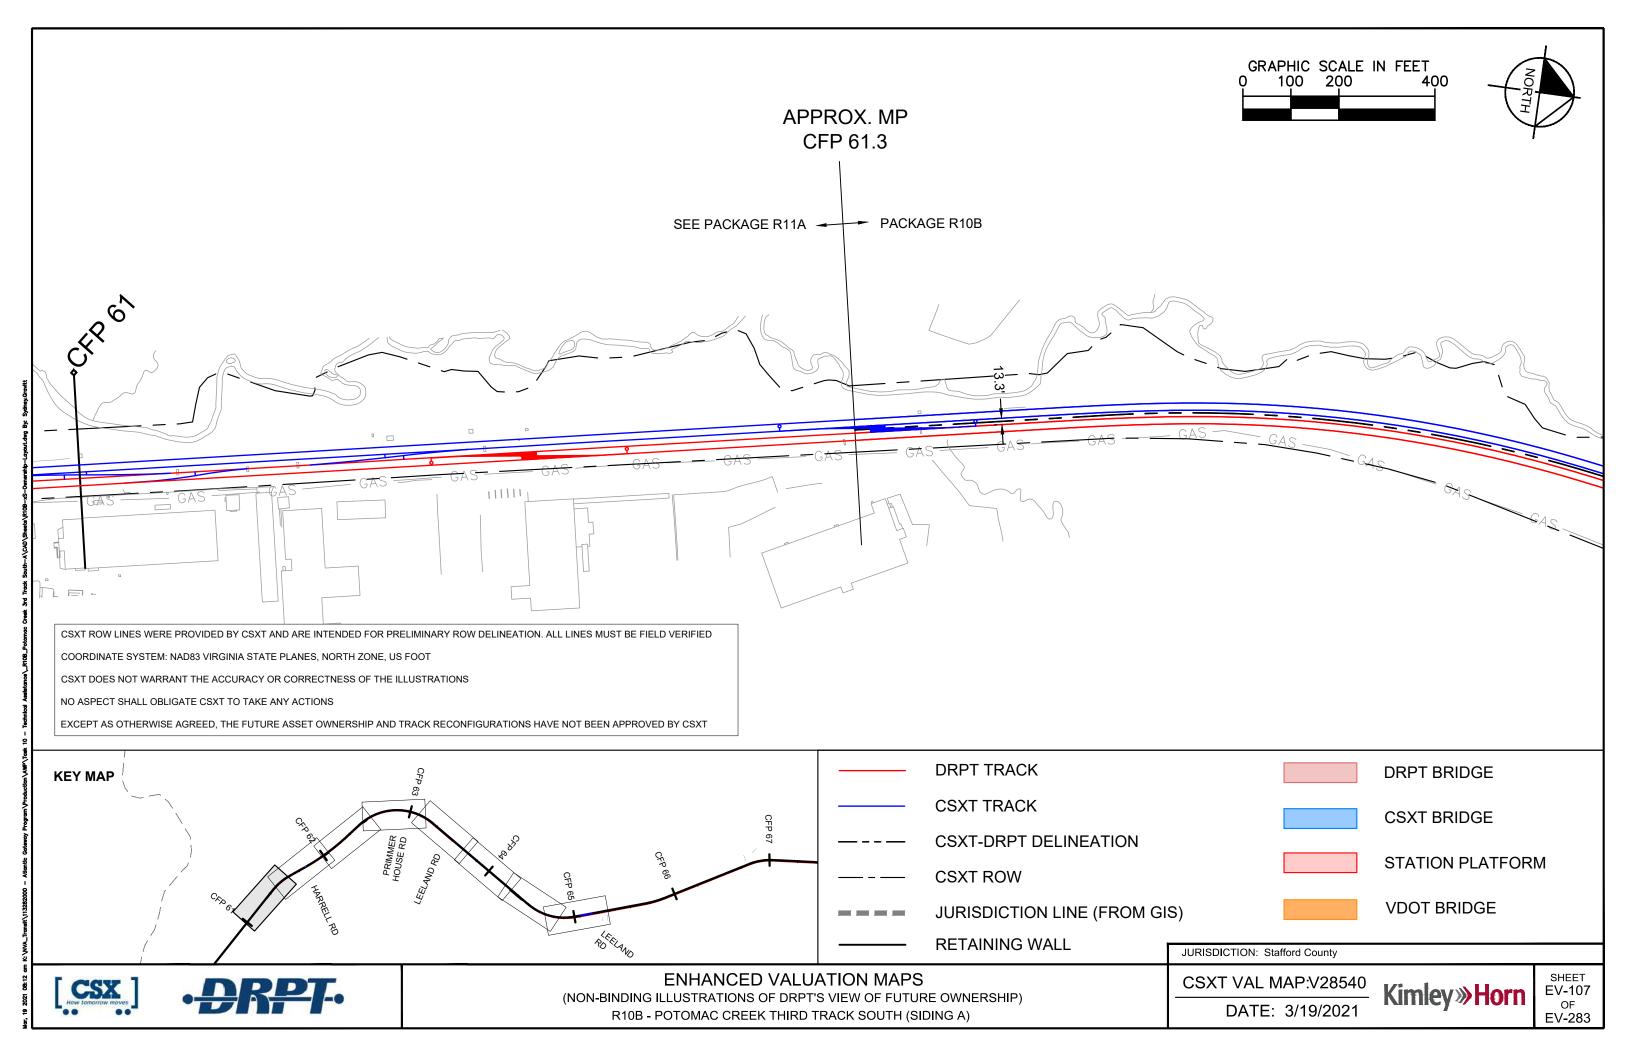

<b>»Horn</b>  | SHEET<br>EV-096 |  |
| DATE: 3/19/2021            |                      | OF<br>EV-283    |  |
|                            |                      |                 |  |





JURISDICTION: Stafford County

| SXT VAL MAP:V28683 |
|--------------------|
| DATE: 3/19/2021    |

GRAPHIC SCALE IN FEET

400

0

| Kimley <b>»Horn</b> |  |
|---------------------|--|
|                     |  |

DRPT BRIDGE

CSXT BRIDGE

VDOT BRIDGE

STATION PLATFORM

POTENTIAL ROW IMPACT







| SXT VAL MAP:V28682 |
|--------------------|
| DATE: 3/19/2021    |



| RISDICTION: Stafford County |     |
|-----------------------------|-----|
| SXT VAL MAP:V28682          | Kim |
| DATE: 3/19/2021             |     |

| RISDICTION: | Stafford County |
|-------------|-----------------|





















| SXT VAL MAP:V28540 |
|--------------------|
| DATE: 3/19/2021    |

| POTENTIAL | ROW | IMPACT |
|-----------|-----|--------|



| DRPT BRIDGE<br>CSXT BRIDGE<br>CSXT BRIDGE<br>STATION PLATFORM<br>VDOT BRIDGE<br>POTENTIAL ROW IMPACT<br>URISDICTION: Stafford County<br>SXT VAL MAP:V28540<br>DATE: 3/19/2021 | GRAPHIC SCALE                |                     |        |
|-------------------------------------------------------------------------------------------------------------------------------------------------------------------------------|------------------------------|---------------------|--------|
| STATION PLATFORM<br>VDOT BRIDGE<br>POTENTIAL ROW IMPACT<br>URISDICTION: Stafford County<br>SXT VAL MAP:V28540<br>DATE: 3/19/2021                                              |