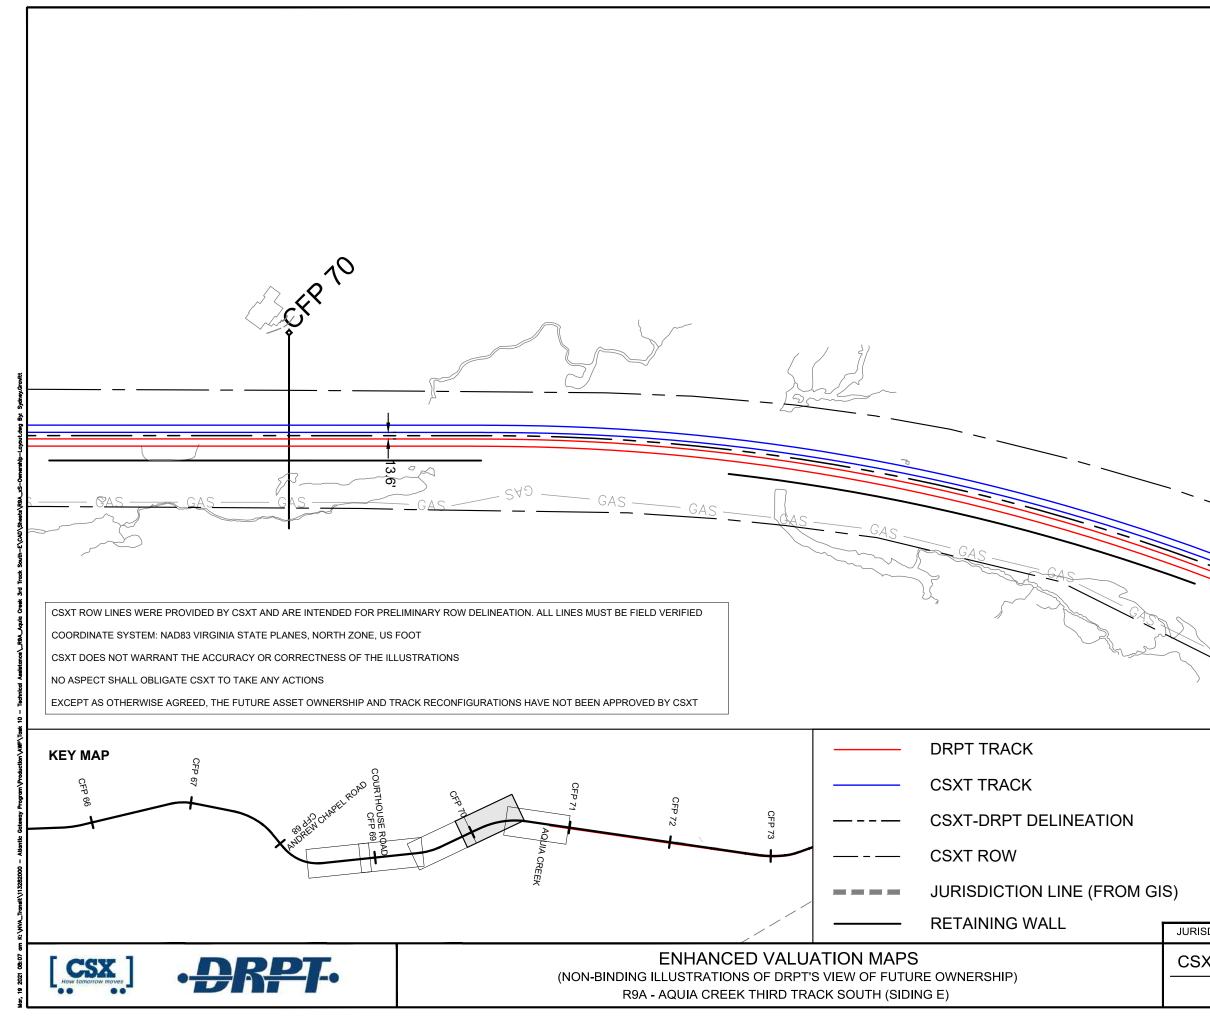

|
| 28685 | SHEE<br>EV-0 |



DRPT BRIDGE

CSXT BRIDGE

VDOT BRIDGE



JURISDICTION: Stafford County

| SXT VAL MAP:V28685 |
|--------------------|
| DATE: 3/19/2021    |

GRAPHIC SCALE IN FEET

400

GAS

ö

GAS

GAS

0

| Kimley <b>»Horn</b> | <b>Kimley»Horn</b> |
|---------------------|--------------------|
|---------------------|--------------------|

STATION PLATFORM

POTENTIAL ROW IMPACT





| XT VAL MAP:V28685 |  |
|-------------------|--|
| DATE: 3/19/2021   |  |

| SDICTION: | Stafford County |  |
|-----------|-----------------|--|
|           |                 |  |

| AL MAP:V28685       |  |
|---------------------|--|
| ON: Stafford County |  |
|                     |  |

| POTENTIAL | ROW   | IMPACT |
|-----------|-------|--------|
|           | 1.0.0 |        |



|                           | $\neg$ |
|---------------------------|--------|
| DRPT BRIDGE               |        |
| CSXT BRIDGE               |        |
| STATION PLATFORM          |        |
| VDOT BRIDGE               |        |
| POTENTIAL ROW IMPACT      |        |
|                           |        |
| SDICTION: Stafford County |        |
| Kimley Horn               |        |
| DATE: 3/19/2021           |        |





ENHANCED VALUATION MAPS (NON-BINDING ILLUSTRATIONS OF DRPT'S VIEW OF FUTURE OWNERSHIP) R9A - AQUIA CREEK THIRD TRACK SOUTH (SIDING E)

CSX How tomorrow moves

·DRPT·

CS

Kimley **»Horn** 



| SXT VAL MAP:V28684 |  |  |
|--------------------|--|--|
| DATE: 3/19/2021    |  |  |

| POTENTIAL | ROW | IMPACT |
|-----------|-----|--------|
|           |     |