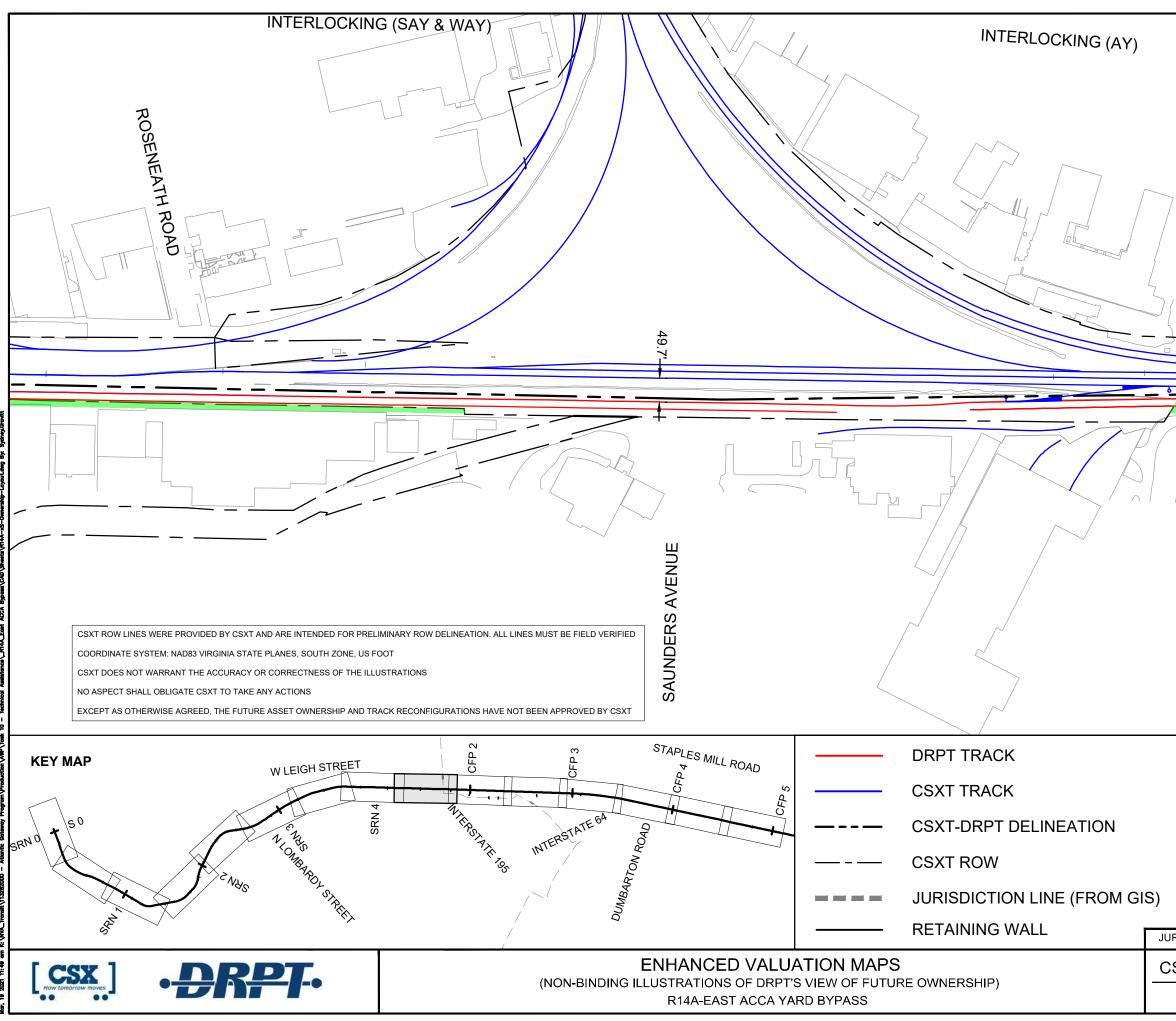

| GRAPHIC SCALE IN FEET       |                                 |
|-----------------------------|---------------------------------|
|                             |                                 |
|                             |                                 |
| 2 ROMIL ROAD                |                                 |
| DRPT BRIDGE                 |                                 |
| CSXT BRIDGE                 |                                 |
| STATION PLATFOR             | M                               |
| VDOT BRIDGE                 |                                 |
| POTENTIAL ROW IN            | MPACT                           |
| RISDICTION: Henrico County  |                                 |
| DATE: 3/19/2021 Kimley Horn | SHEET<br>EV-219<br>OF<br>EV-283 |







| SAUNDERS AVENUE ALIN |                         | INTERSTATE 195      |                                 |
|----------------------|-------------------------|---------------------|---------------------------------|
|                      |                         |                     |                                 |
|                      |                         | DRPT BRIDGE         |                                 |
|                      |                         | CSXT BRIDGE         |                                 |
|                      |                         | STATION PLATFOR     | М                               |
|                      |                         | VDOT BRIDGE         |                                 |
|                      |