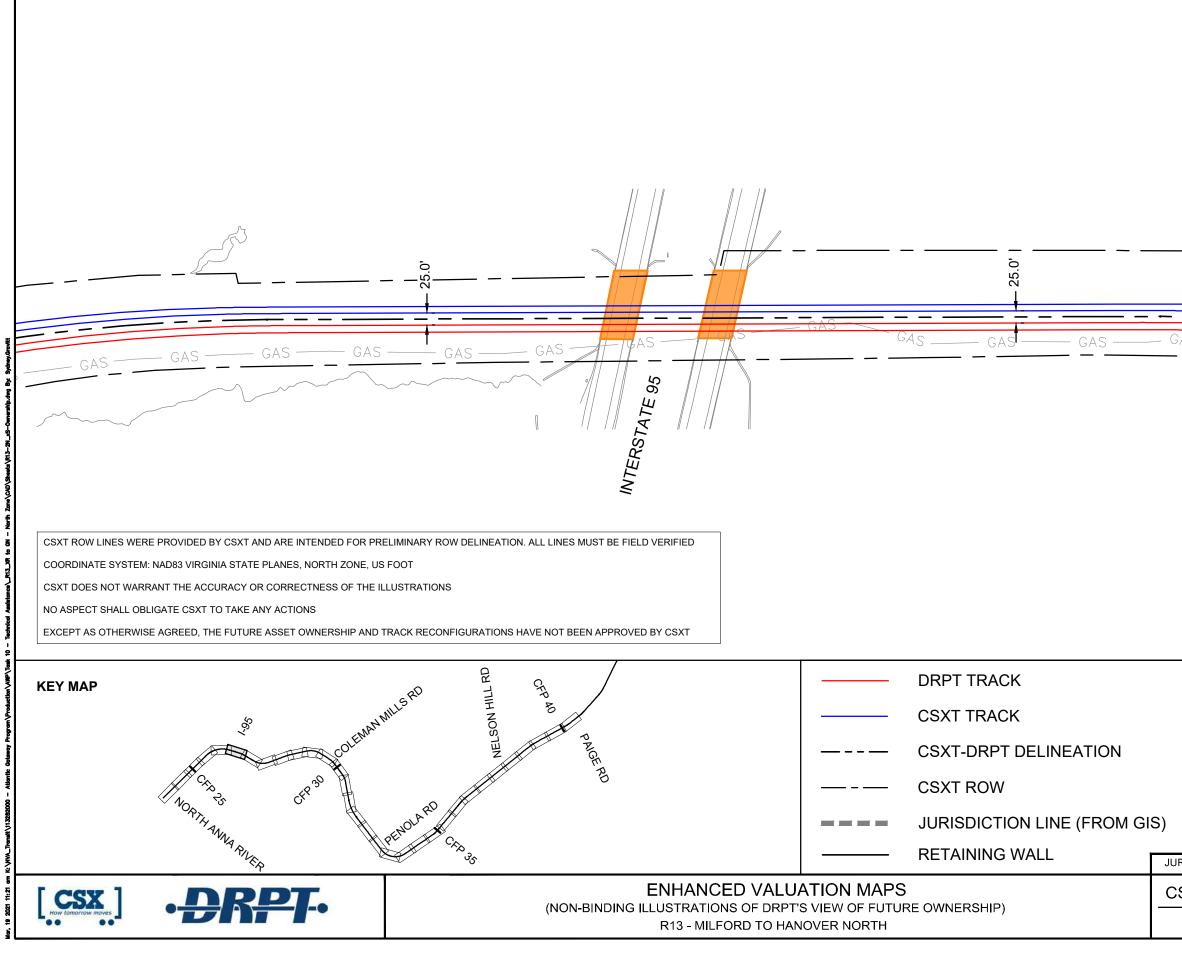

OBLIGATE CSXT TO TAKE ANY ACTIONS

EXCEPT AS OTHERWISE AGREED, THE FUTURE ASSET OWNERSHIP AND TRACK RECONFIGURATIONS HAVE NOT BEEN APPROVED BY CSXT



DATE. 3/19/2021

Kimley **»Horn** 



JURISDICT

| SXT VAL MAP:V28670 |  |
|--------------------|--|
| DATE: 3/19/2021    |  |

|                       | POTENTIAL ROW IMPACT |
|-----------------------|----------------------|
| TION: Caroline County |                      |
|                       |                      |

DRPT BRIDGE

CSXT BRIDGE

VDOT BRIDGE

STATION PLATFORM





CSXT VAL MAP:V28670 DATE: 3/19/2021

Kimley **»Horn** 



JURISDICTION: Caroline County

| POTENTIAL | ROW | IMPACT |
|-----------|-----|--------|
|           |     |        |

- VDOT BRIDGE
- STATION PLATFORM
- CSXT BRIDGE
- DRPT BRIDGE

GRAPHIC SCALE IN FEET



| GRAPHIC SCALE IN<br>0 100 200<br>     |                     |                                 |  |
|---------------------------------------|---------------------|---------------------------------|--|
|                                       | DRPT BRIDGE         |                                 |  |
|                                       | CSXT BRIDGE         |                                 |  |
|                                       | STATION PLATFORM    |                                 |  |
|                                       | VDOT BRIDGE         |                                 |  |
|                                       | POTENTIAL ROW IN    | IPACT                           |  |
| RISDICTION: Caroline County           |                     |