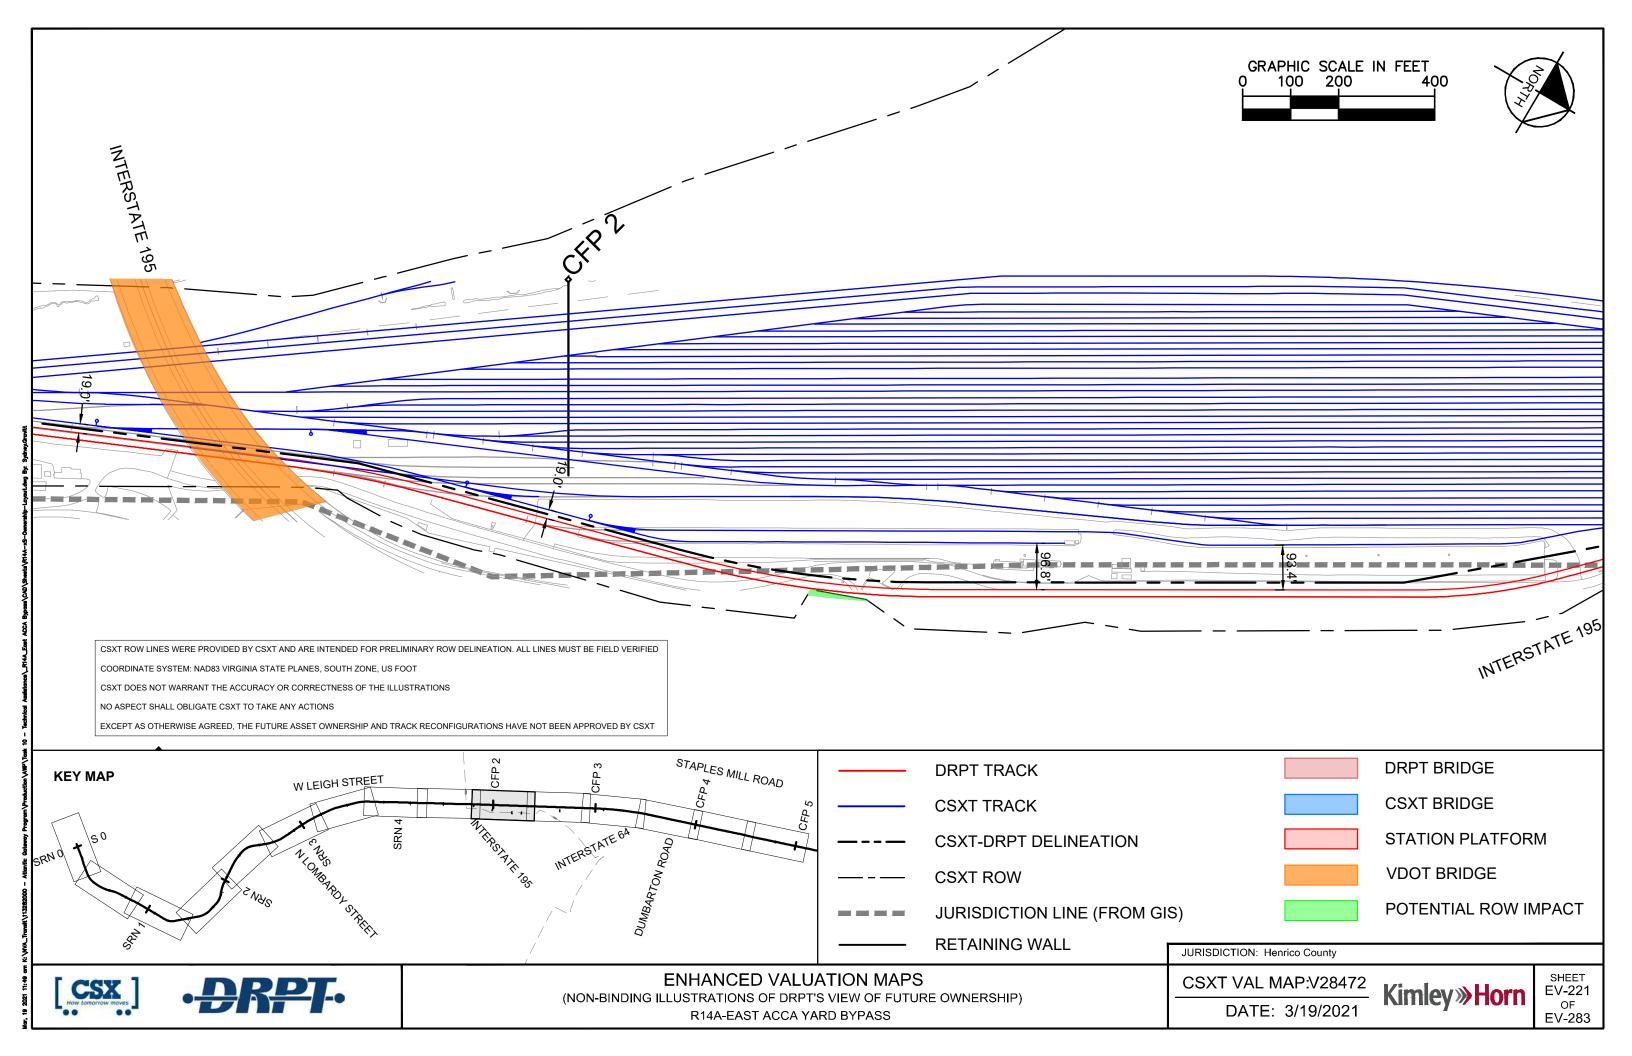

| GRAPHIC SCALE IN FEET       |                                 |
|-----------------------------|---------------------------------|
|                             |                                 |
|                             |                                 |
| 2 ROMIL ROAD                |                                 |
| DRPT BRIDGE                 |                                 |
| CSXT BRIDGE                 |                                 |
| STATION PLATFOR             | M                               |
| VDOT BRIDGE                 |                                 |
| POTENTIAL ROW IN            | MPACT                           |
| RISDICTION: Henrico County  |                                 |
| DATE: 3/19/2021 Kimley Horn | SHEET<br>EV-219<br>OF<br>EV-283 |







| SAUNDERS AVENUE ALIN |                         | INTERSTATE 195      |                                 |
|----------------------|-------------------------|---------------------|---------------------------------|
|                      |                         |                     |                                 |
|                      |                         | DRPT BRIDGE         |                                 |
|                      |                         | CSXT BRIDGE         |                                 |
|                      |                         | STATION PLATFOR     | М                               |
|                      |                         | VDOT BRIDGE         |                                 |
|                      |