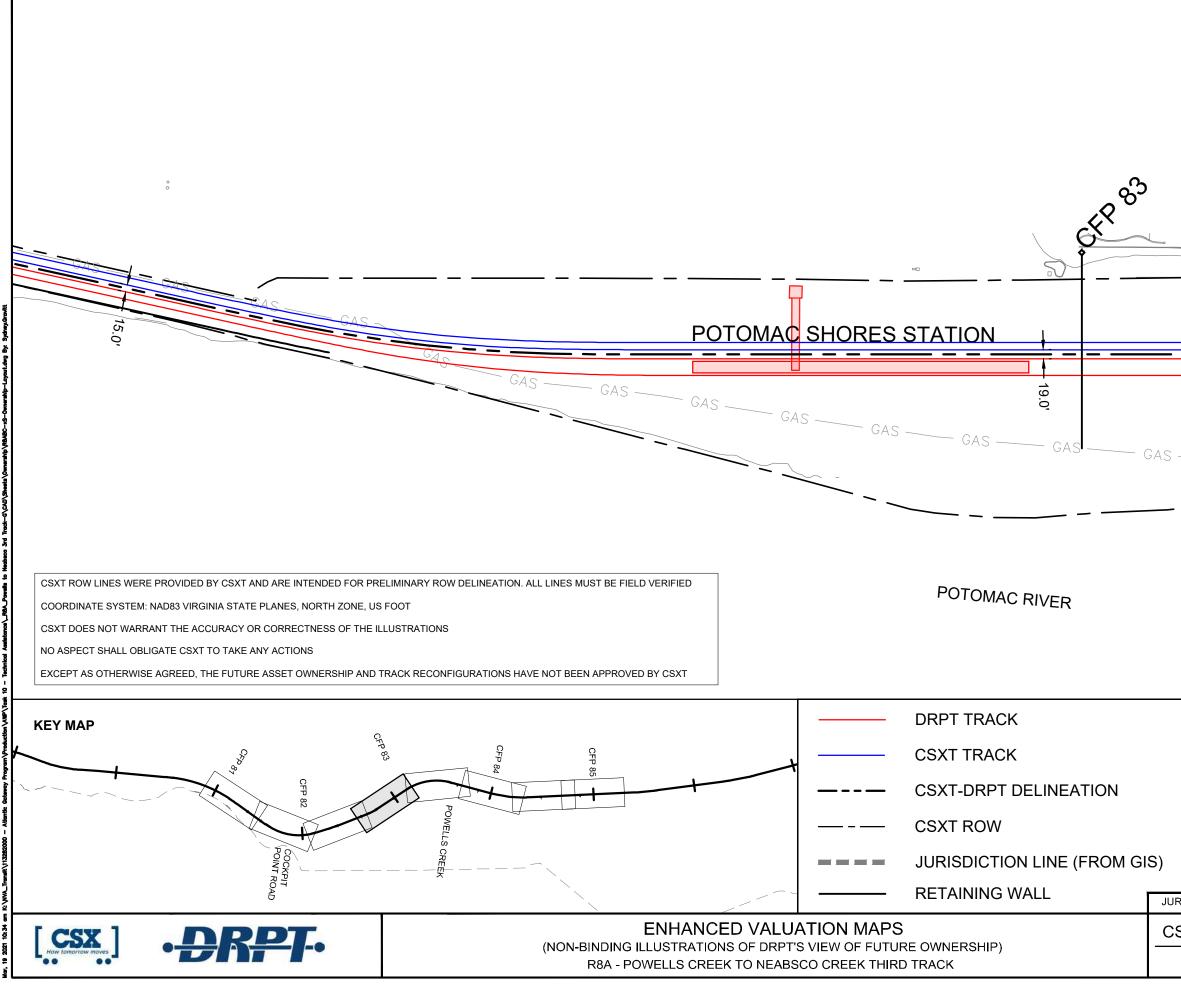

|                                |   |
|                                                                            | CSXT BRIDGE                    |   |
|                                                                            | CSXT BRIDGE<br>STATION PLATFOR | M |
|                                                                            |                                | M |
|                                                                            | STATION PLATFOR                |   |
| RISDICTION: Prince William County                                          | STATION PLATFOR<br>VDOT BRIDGE |   |
| RISDICTION: Prince William County<br>SXT VAL MAP:V28691<br>DATE: 3/19/2021 | STATION PLATFOR<br>VDOT BRIDGE |   |



| GRAPHIC SCALE I<br>0 100 200           | N FEET<br>400       |                       |
|----------------------------------------|---------------------|-----------------------|
|                                        |                     |                       |
| GAS GAS                                | GAS G               | SAS                   |
|                                        |                     |                       |
|                                        | DRPT BRIDGE         |                       |
|                                        | CSXT BRIDGE         |                       |
|                                        | STATION PLATFOR     | М                     |
|                                        | VDOT BRIDGE         |