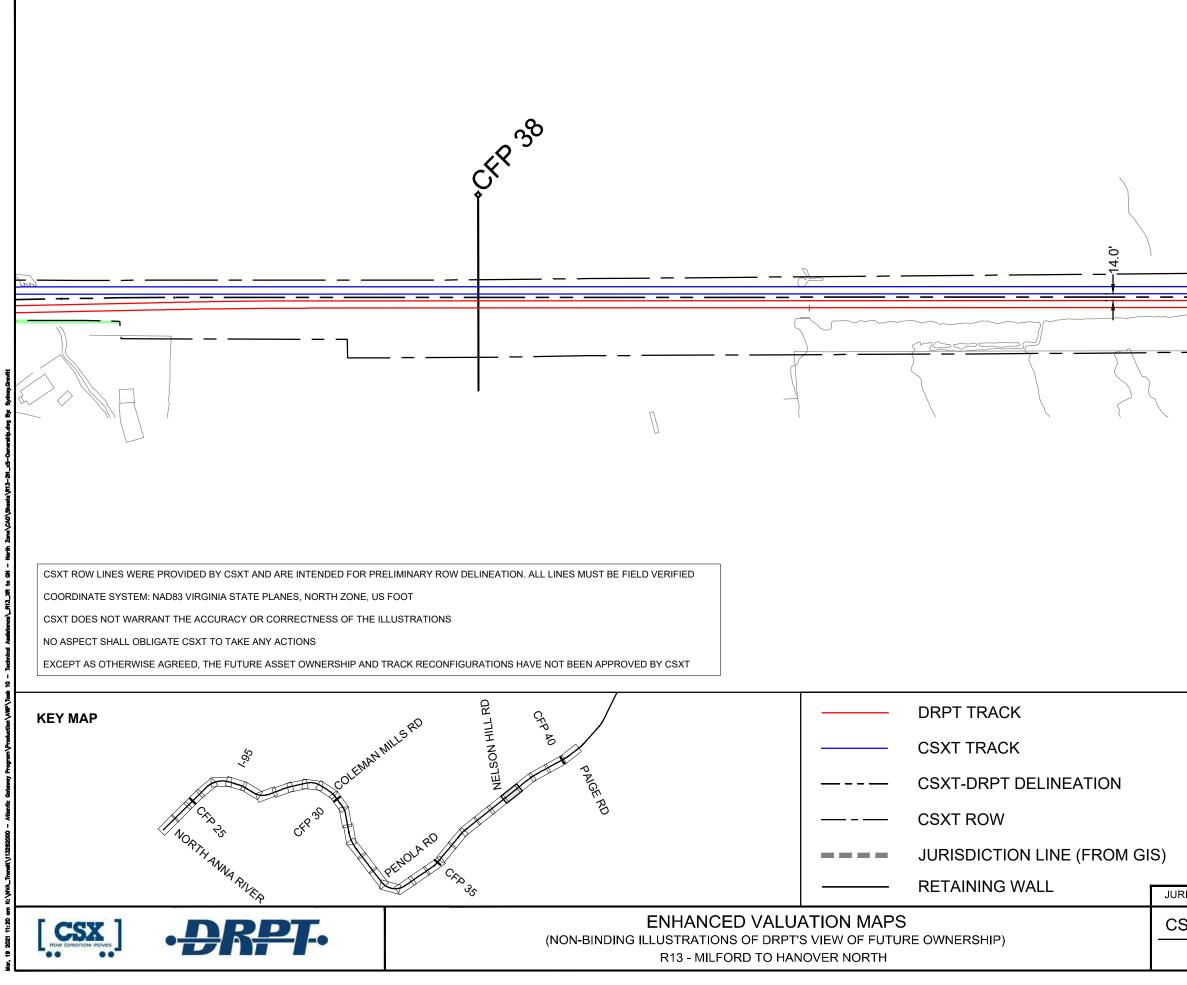

## **EXHIBIT B-1C**

Enhanced Valuation Maps (Non-binding DRPT Illustration)

| 15.0<br>Line Andrew Andre | GTON                | MAINE AVE. SW   |
|----------------------------------------------------------------------------------------------------------------------------------------------------------------------------------------------------------------------------------------------------------------------------------------------------------------------------------------------------------------------------------------------------------------------------------------------------------------------------------------------------------------------------------------------------------------------------------------------------------------------------------------------------------------------------------------------------------------------------------------------------------------------------------------------------------------------------------------------------------------------------------------------------------------------------------------------------------------------------------------------------------------------------------------------------------------------------------------------------------------------------------------------------------------------------------------------------------------------------------------------------------------------------------------------------------------------------------------------------------------------------------------------------------------------------------------------------------------------------------------------------------------------------------------------------------------------------------------------------------------------------------------------------------------------------------------------------------------------------------------------------------------------------------------------------------------------------------------------------------------------------------------------------------------------------------------------------------------------------------------------------------------------------------------------------------------------------------------------------------------------------------|---------------------|-----------------|
|                                                                                                                                                                                                                                                                                                                                                                                                                                                                                                                                                                                                                                                                                                                                                                                                                                                                                                                                                                                                                                                                                                                                                                                                                                                                                                                                                                                                                                                                                                                                                                                                                                                                                                                                                                                                                                                                                                                                                                                                                                                                                                                                  | DRPT BRIDGE         |                 |
|                                                                                                                                                                                                                                                                                                                                                                                                                                                                                                                                                                                                                                                                                                                                                                                                                                                                                                                                                                                                                                                                                                                                                                                                                                                                                                                                                                                                                                                                                                                                                                                                                                                                                                                                                                                                                                                                                                                                                                                                                                                                                                                                  | CSXT BRIDGE         |                 |
|                                                                                                                                                                                                                                                                                                                                                                                                                                                                                                                                                                                                                                                                                                                                                                                                                                                                                                                                                                                                                                                                                                                                                                                                                                                                                                                                                                                                                                                                                                                                                                                                                                                                                                                                                                                                                                                                                                                                                                                                                                                                                                                                  | STATION PLATFOR     | М               |
|                                                                                                                                                                                                                                                                                                                                                                                                                                                                                                                                                                                                                                                                                                                                                                                                                                                                                                                                                                                                                                                                                                                                                                                                                                                                                                                                                                                                                                                                                                                                                                                                                                                                                                                                                                                                                                                                                                                                                                                                                                                                                                                                  | DDOT BRIDGE         |                 |
|                                                                                                                                                                                                                                                                                                                                                                                                                                                                                                                                                                                                                                                                                                                                                                                                                                                                                                                                                                                                                                                                                                                                                                                                                                                                                                                                                                                                                                                                                                                                                                                                                                                                                                                                                                                                                                                                                                                                                                                                                                                                                                                                  | POTENTIAL ROW IN    | /IPACT          |
| RISDICTION: Washington, D.C.                                                                                                                                                                                                                                                                                                                                                                                                                                                                                                                                                                                                                                                                                                                                                                                                                                                                                                                                                                                                                                                                                                                                                                                                                                                                                                                                                                                                                                                                                                                                                                                                                                                                                                                                                                                                                                                                                                                                                                                                                                                                                                     |                     |                 |
| SXT VAL MAP:V47163                                                                                                                                                                                                                                                                                                                                                                                                                                                                                                                                                                                                                                                                                                                                                                                                                                                                                                                                                                                                                                                                                                                                                                                                                                                                                                                                                                                                                                                                                                                                                                                                                                                                                                                                                                                                                                                                                                                                                                                                                                                                                                               | Kimley <b>»Horn</b> | SHEET<br>EV-004 |
| DATE: 3/19/2021                                                                                                                                                                                                                                                                                                                                                                                                                                                                                                                                                                                                                                                                                                                                                                                                                                                                                                                                                                                                                                                                                                                                                                                                                                                                                                                                                                                                                                                                                                                                                                                                                                                                                                                                                                                                                                                                                                                                                                                                                                                                                                                  |                     | OF<br>EV-283    |
|                                                                                                                                                                                                                                                                                                                                                                                                                                                                                                                                                                                                                                                                                                                                                                                                                                                                                                                                                                                                                                                                                                                                                                                                                                                                                                                                                                                                                                                                                                                                                                                                                                                                                                                                                                                                                                                                                                                                                                                                                                                                                                                                  |                     |                 |