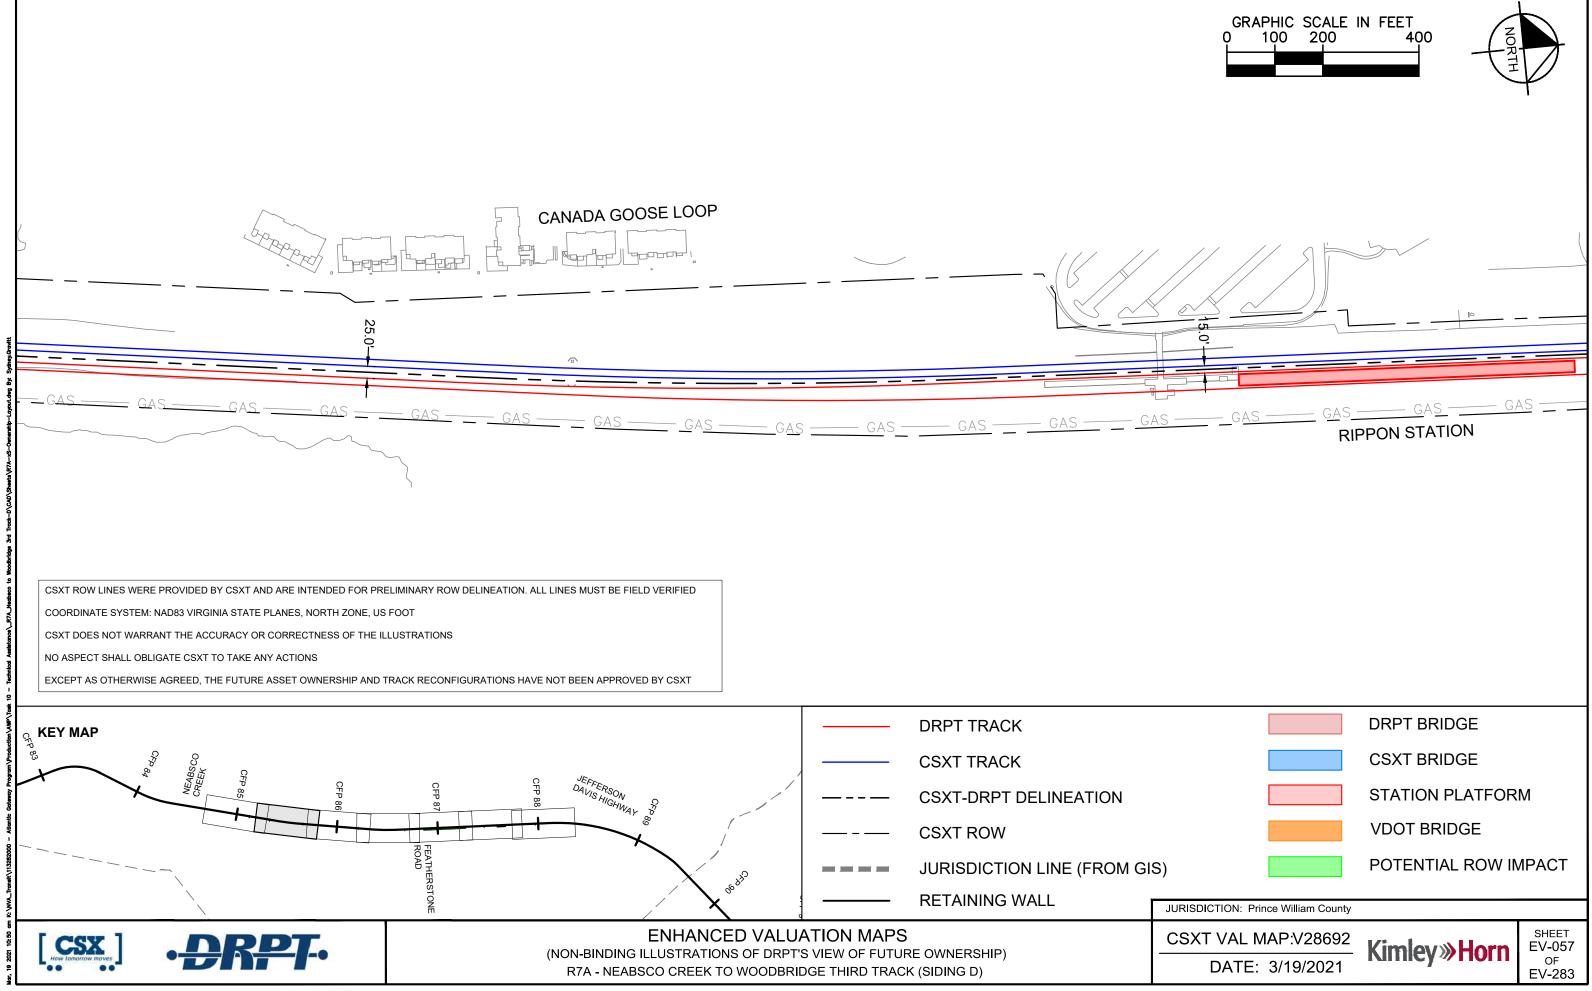

EET<br>EV-055<br>OF<br>EV-283 |
|                                       |                      | J                               |



| SDICTION: Prince William County<br>SXT VAL MAP:V28693<br>DATE: 3/19/2021 | Kimley <b>»Horn</b> | SHEET<br>EV-056<br>OF<br>EV-283 |
|--------------------------------------------------------------------------|---------------------|---------------------------------|
|                                                                          | POTENTIAL ROW IN    | IPACT                           |
|                                                                          | VDOT BRIDGE         |                                 |
|                                                                          | STATION PLATFOR     | Μ                               |



|                                   | DRPT BRIDGE          |                 |
|-----------------------------------|----------------------|-----------------|
|                                   | CSXT BRIDGE          |                 |
|                                   | STATION PLATFORM     |                 |
|                                   | VDOT BRIDGE          |                 |
|                                   | POTENTIAL ROW IMPACT |                 |
|                                   |                      |                 |
| RISDICTION: Prince William County |                      |                 |
| SXT VAL MAP:V28692                | Kimley <b>»Horn</b>  | SHEET<br>EV-057 |
| DATE: 3/19/2021                   |                      | OF<br>EV-283    |
|