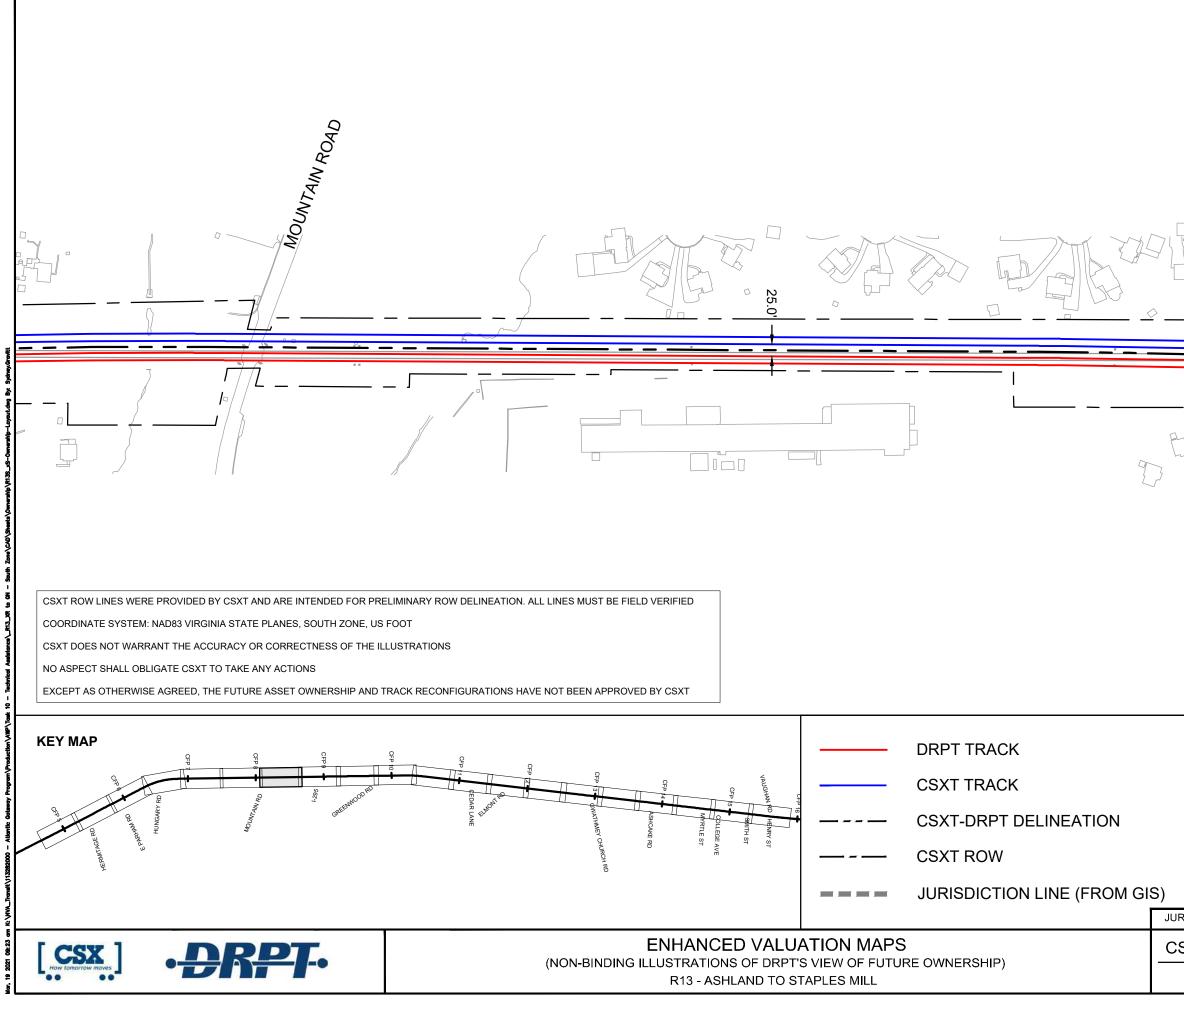

|
|                                       |                     |                                 |
|                                       |                     |                                 |
|                                       | DRPT BRIDGE         |                                 |
|                                       | CSXT BRIDGE         |                                 |
|                                       | STATION PLATFOR     | М                               |
|                                       | VDOT BRIDGE         |                                 |
| RISDICTION: Henrico County            | POTENTIAL ROW IN    | IPACT                           |
| SXT VAL MAP:V28658<br>DATE: 3/19/2021 | Kimley <b>»Horn</b> | SHEET<br>EV-207<br>OF<br>EV-283 |





| GRAPHIC SCALE II<br>0 100 200                                        | N FEET<br>400                                                                    |                                 |
|----------------------------------------------------------------------|----------------------------------------------------------------------------------|---------------------------------|
|                                                                      |                                                                                  |                                 |
|                                                                      |                                                                                  |                                 |
|