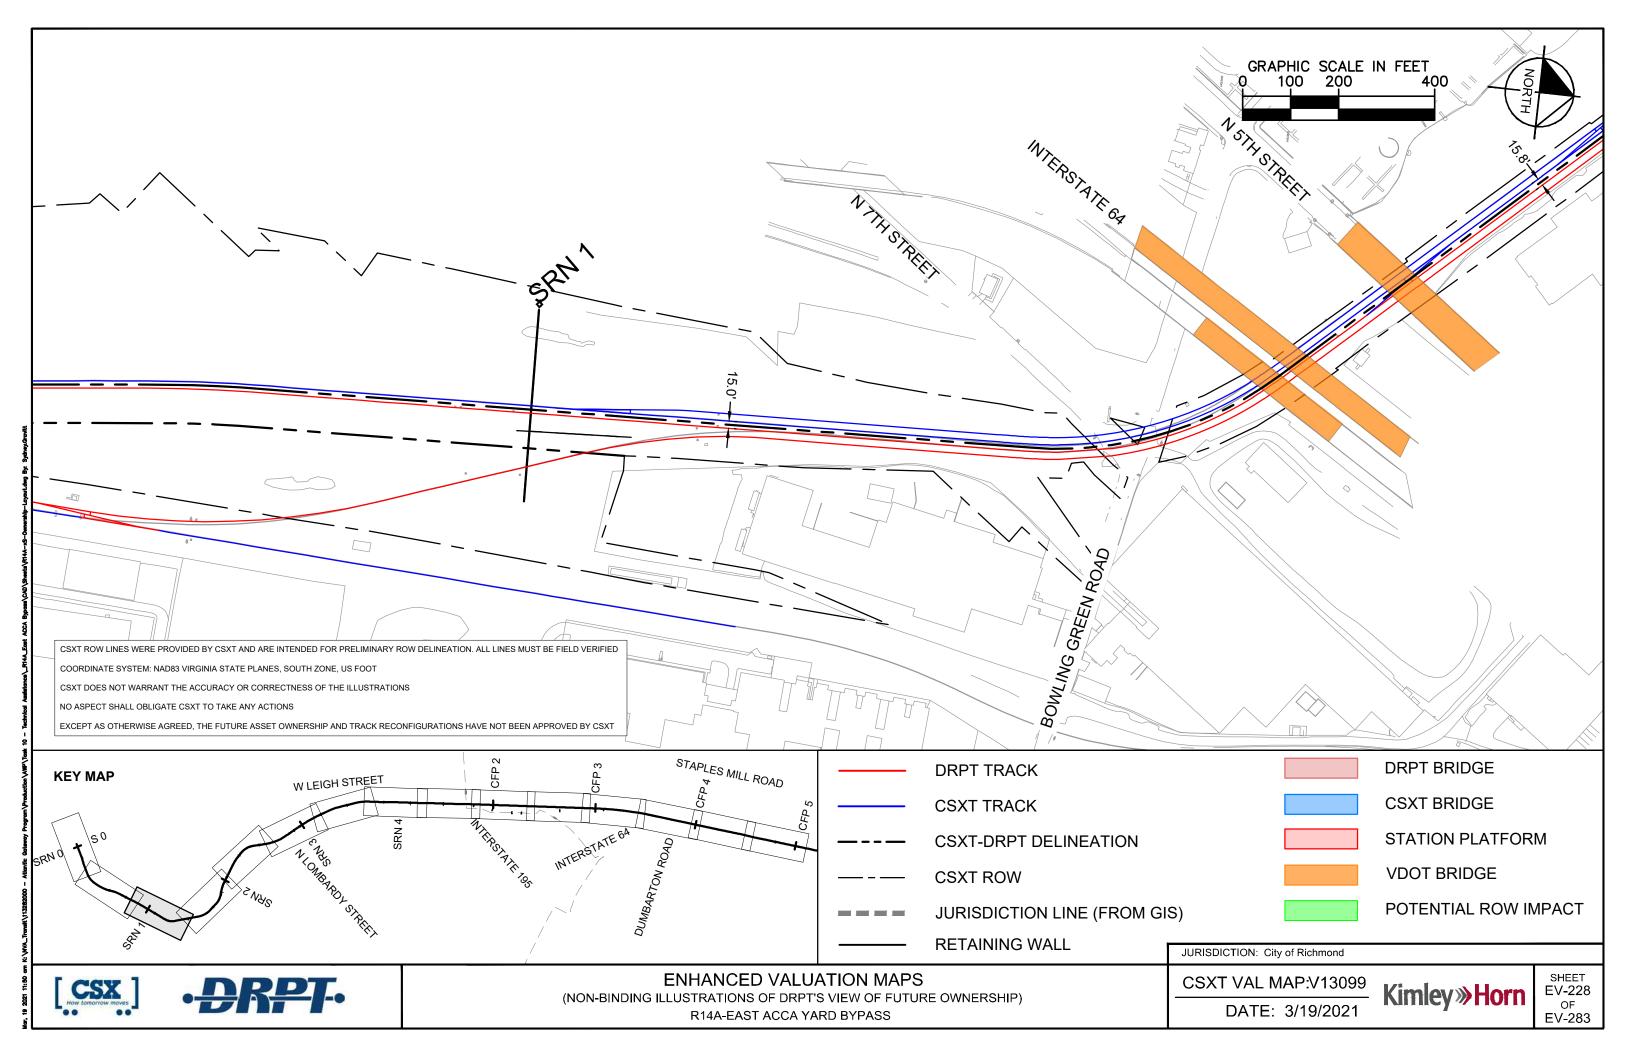

| /IPACT                          |
| RISDICTION: City of Richmond          |                     |                                 |
| SXT VAL MAP:V04662<br>DATE: 3/19/2021 | Kimley <b>»Horn</b> | SHEET<br>EV-224<br>OF<br>EV-283 |



DATE. 3/19/2021

Kimley **Horn** 



JURISDICTION: City of Richmond

| SXT VAL MAP:V04663 |
|--------------------|
| DATE: 3/19/2021    |

POTENTIAL ROW IMPACT

- STATION PLATFORM
- DRPT BRIDGE CSXT BRIDGE

VDOT BRIDGE

400

GRAPHIC SCALE IN FEET

0





| SXT VAL MAP:V04663 |
|--------------------|
| DATE: 3/19/2021    |

| POTENTIAL | ROW II | MPACT |
|-----------|--------|-------|
|           |        |       |





| SXT VAL M | IAP:V04664 |
|-----------|------------|
| DATE:     | 3/19/2021  |

| POTENTIAL | ROW | IMPACT |
|-----------|-----|--------|





|                              | N FEET              |                 |
|------------------------------|---------------------|-----------------|
| 15.0                         |                     |                 |
|                              |                     |                 |
|                              |                     |                 |
|                              |                     |                 |
| ý                            |                     | ė x<br>ė "      |
|                              |                     |                 |
|                              |                     | u m             |
|                              |                     |                 |
|                              | DRPT BRIDGE         |