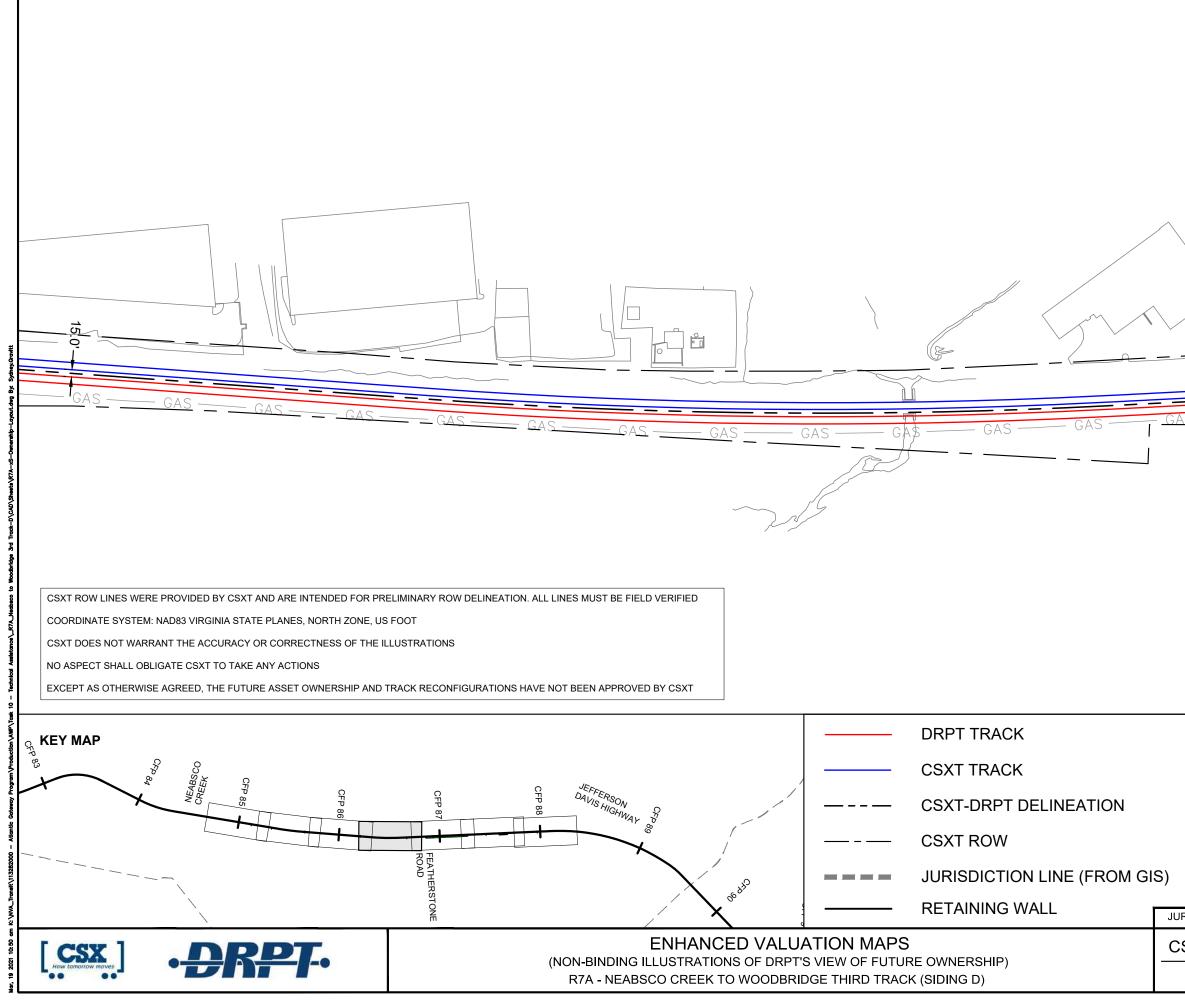

|
|                                       | DRPT BRIDGE          |                                 |
|                                       | CSXT BRIDGE          |                                 |
|                                       | STATION PLATFOR      | М                               |
|                                       | VDOT BRIDGE          |                                 |
|                                       | POTENTIAL ROW IN     | /IPACT                          |
| RISDICTION: Prince William County     |                      |                                 |
| SXT VAL MAP:V28693<br>DATE: 3/19/2021 | Kimley <b>»Horn</b>  | SHEET<br>EV-054<br>OF<br>EV-283 |
|                                       |                      | EV-203                          |



| GRAPHIC SCALE I<br>0 100 200          | N FEET<br>400<br>RTH |                                 |
|---------------------------------------|----------------------|---------------------------------|
| 5.0<br>-                              |                      |                                 |
| ASGASGA                               | NARSEILLE LA         | NE<br>NE                        |
|                                       | DRPT BRIDGE          |                                 |
|                                       | CSXT BRIDGE          |                                 |
|                                       | STATION PLATFOR      | М                               |
|                                       | VDOT BRIDGE          |                                 |
|