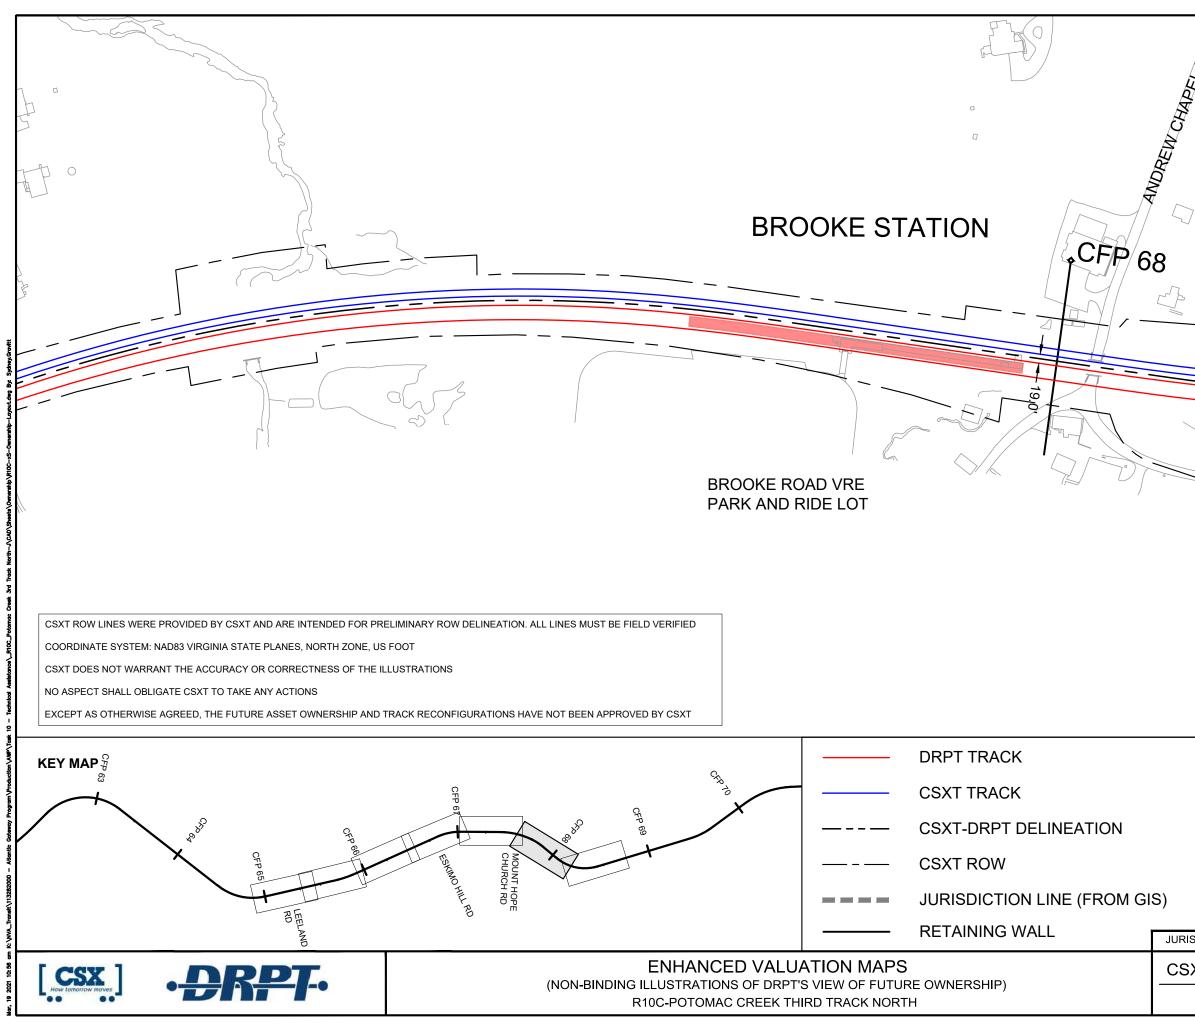

|        |
|                           |        |
| SDICTION: Stafford County |        |
| Kimley Horn               |        |
| DATE: 3/19/2021           |        |





ENHANCED VALUATION MAPS (NON-BINDING ILLUSTRATIONS OF DRPT'S VIEW OF FUTURE OWNERSHIP) R9A - AQUIA CREEK THIRD TRACK SOUTH (SIDING E)

CSX How tomorrow moves

·DRPT·

CS

Kimley **»Horn** 



| SXT VAL MAP:V28684 |  |  |
|--------------------|--|--|
| DATE: 3/19/2021    |  |  |

| POTENTIAL | ROW | IMPACT |
|-----------|-----|--------|
|           |     |        |





| SXT VAL MAP:V28684 |
|--------------------|
| DATE: 3/19/2021    |





| SXT VAL MAP:V28684 |
|--------------------|
| DATE: 3/19/2021    |

| inty |  |  |  |
|------|--|--|--|

| POTENTIAL | <b>ROW IMPACT</b> |
|-----------|-------------------|



| GRAPHIC SCALE IN<br>0 100 200           | A FEET<br>400       | RTH             |
|-----------------------------------------|---------------------|-----------------|
|                                         |                     |                 |
| • · · · · · · · · · · · · · · · · · · · |                     |                 |
|                                         |                     |                 |
|                                         |                     |                 |
|                                         |                     |                 |
| GAS GAS -                               | GAS — G             | AS              |
| BROOKE ROAD                             | and a               |                 |
|