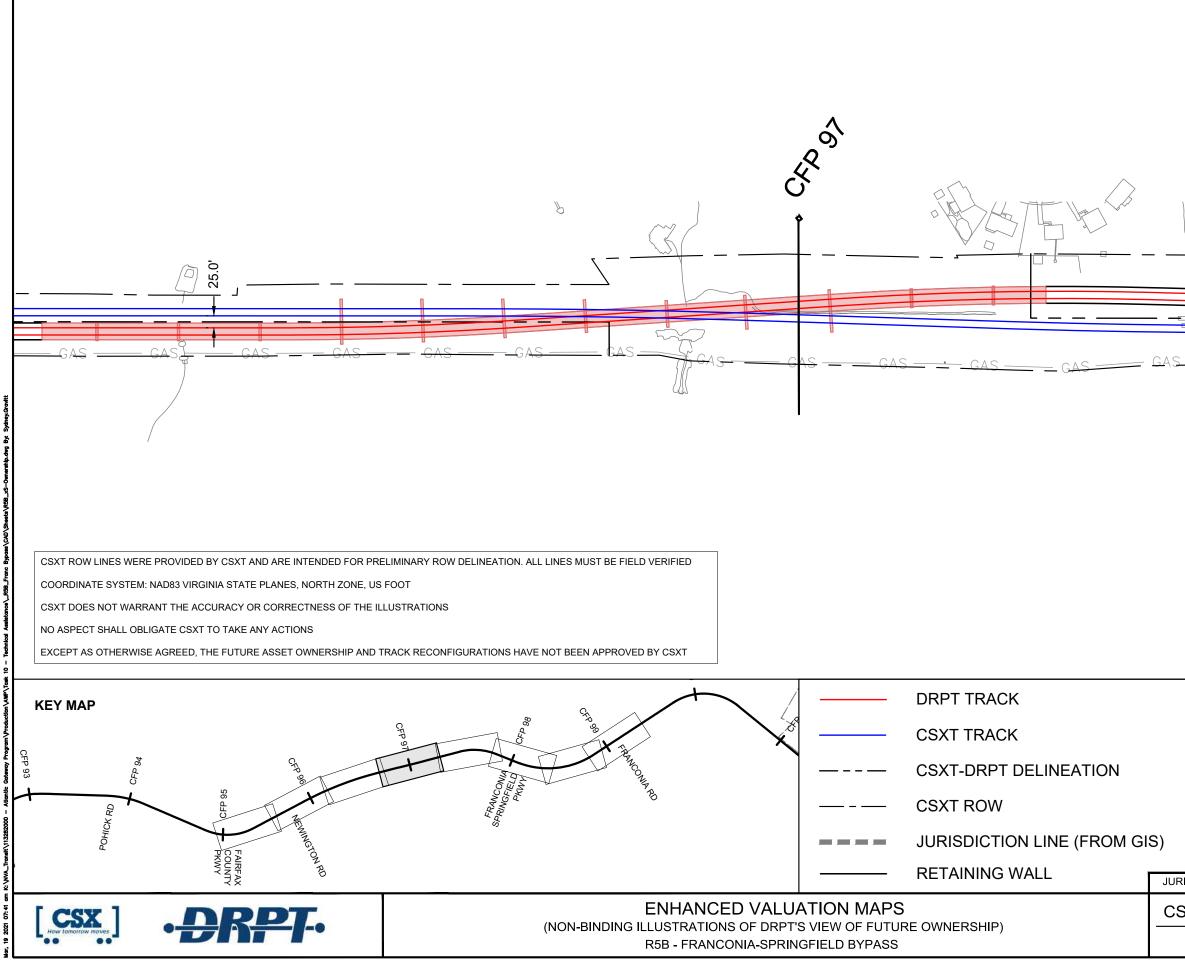

| ESXT VAL MAP:V28698<br>DATE: 3/19/2021 | Kimley <b>»Horn</b> | SHEET<br>EV-032<br>OF<br>EV-283 |
|----------------------------------------|---------------------|---------------------------------|
| IRISDICTION: Fairfax County            |                     |                                 |
|                                        | POTENTIAL ROW IN    | /IPACT                          |
|                                        | VDOT BRIDGE         |                                 |
|                                        | STATION PLATFOR     | Μ                               |
|                                        | CSXT BRIDGE         |                                 |
|                                        | DRPT BRIDGE         |                                 |