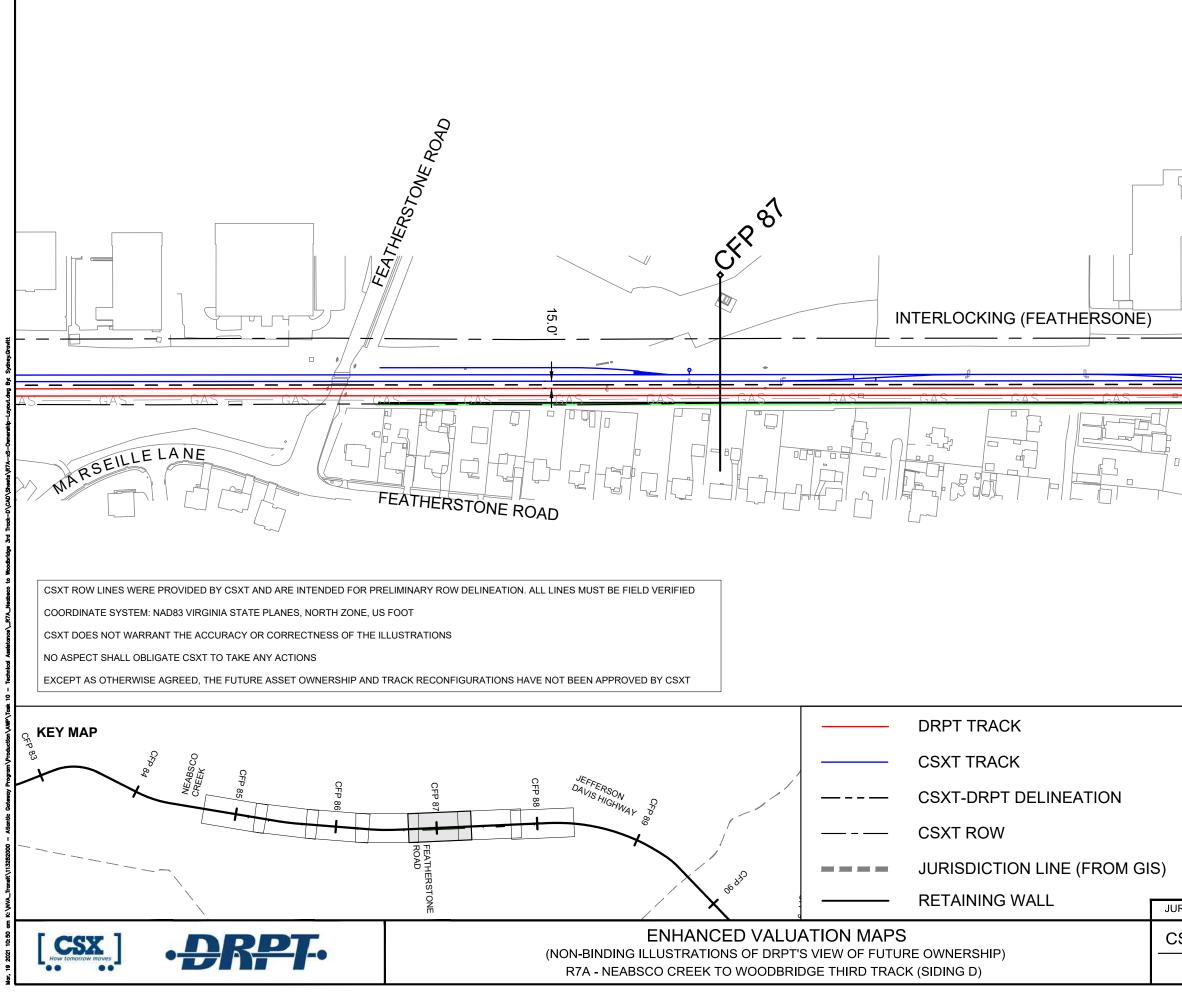

BRIDGE                                 |                                                                  |
| CSXT BRIDGE                                 |                                                                  |
| STATION PLATFORM                            |                                                                  |
| VDOT BRIDGE                                 |                                                                  |
| POTENTIAL ROW IMPA                          | АСТ                                                              |
| RISDICTION: Prince William County           |                                                                  |
| DATE: 2/10/2021 Kimley Horn                 | HEET<br>V-053<br>OF<br>V-283                                     |



| GRAPHIC SCALE I<br>0 100 200          | N FEET<br>400        |                                 |
|---------------------------------------|----------------------|---------------------------------|
|                                       |                      | 2/<                             |
|                                       | <del>- GAS</del> GAS | GAS                             |
|                                       |                      |                                 |
|                                       |                      |                                 |
|                                       |                      |                                 |
|                                       |                      |                                 |
|