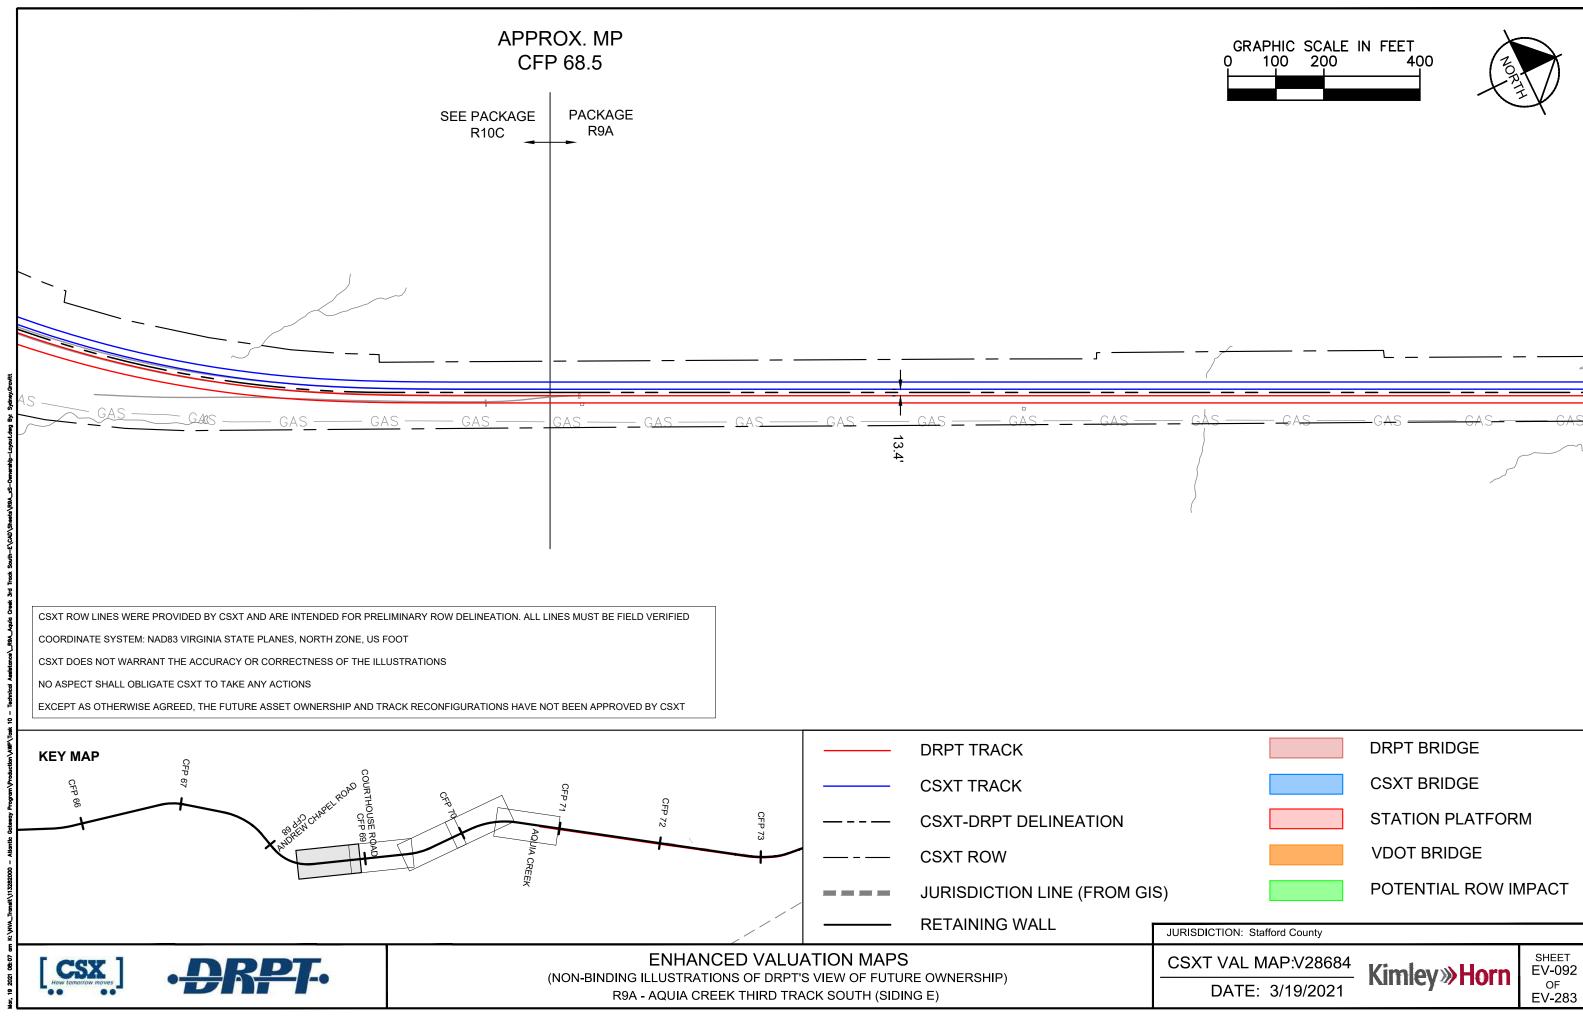

| $\neg$ |
|---------------------------|--------|
| DRPT BRIDGE               |        |
| CSXT BRIDGE               |        |
| STATION PLATFORM          |        |
| VDOT BRIDGE               |        |
| POTENTIAL ROW IMPACT      |        |
|                           |        |
| SDICTION: Stafford County |        |
| Kimley Horn               |        |
| DATE: 3/19/2021           |        |





ENHANCED VALUATION MAPS (NON-BINDING ILLUSTRATIONS OF DRPT'S VIEW OF FUTURE OWNERSHIP) R9A - AQUIA CREEK THIRD TRACK SOUTH (SIDING E)

CSX How tomorrow moves

·DRPT·

CS

Kimley **»Horn** 



| SXT VAL MAP:V28684 |  |  |
|--------------------|--|--|
| DATE: 3/19/2021    |  |  |

| POTENTIAL | ROW | IMPACT |
|-----------|-----|--------|
|           |     |        |





| SXT VAL MAP:V28684 |
|--------------------|
| DATE: 3/19/2021    |





| SXT VAL MAP:V28684 |
|--------------------|
| DATE: 3/19/2021    |

| inty |  |  |  |
|------|--|--|--|

| POTENTIAL | <b>ROW IMPACT</b> |
|-----------|-------------------|



| GRAPHIC SCALE IN<br>0 100 200           | A FEET<br>400       | RTH             |
|-----------------------------------------|---------------------|-----------------|
|                                         |                     |                 |
| • · · · · · · · · · · · · · · · · · · · |                     |                 |
|                                         |                     |                 |
|                                         |                     |                 |
|