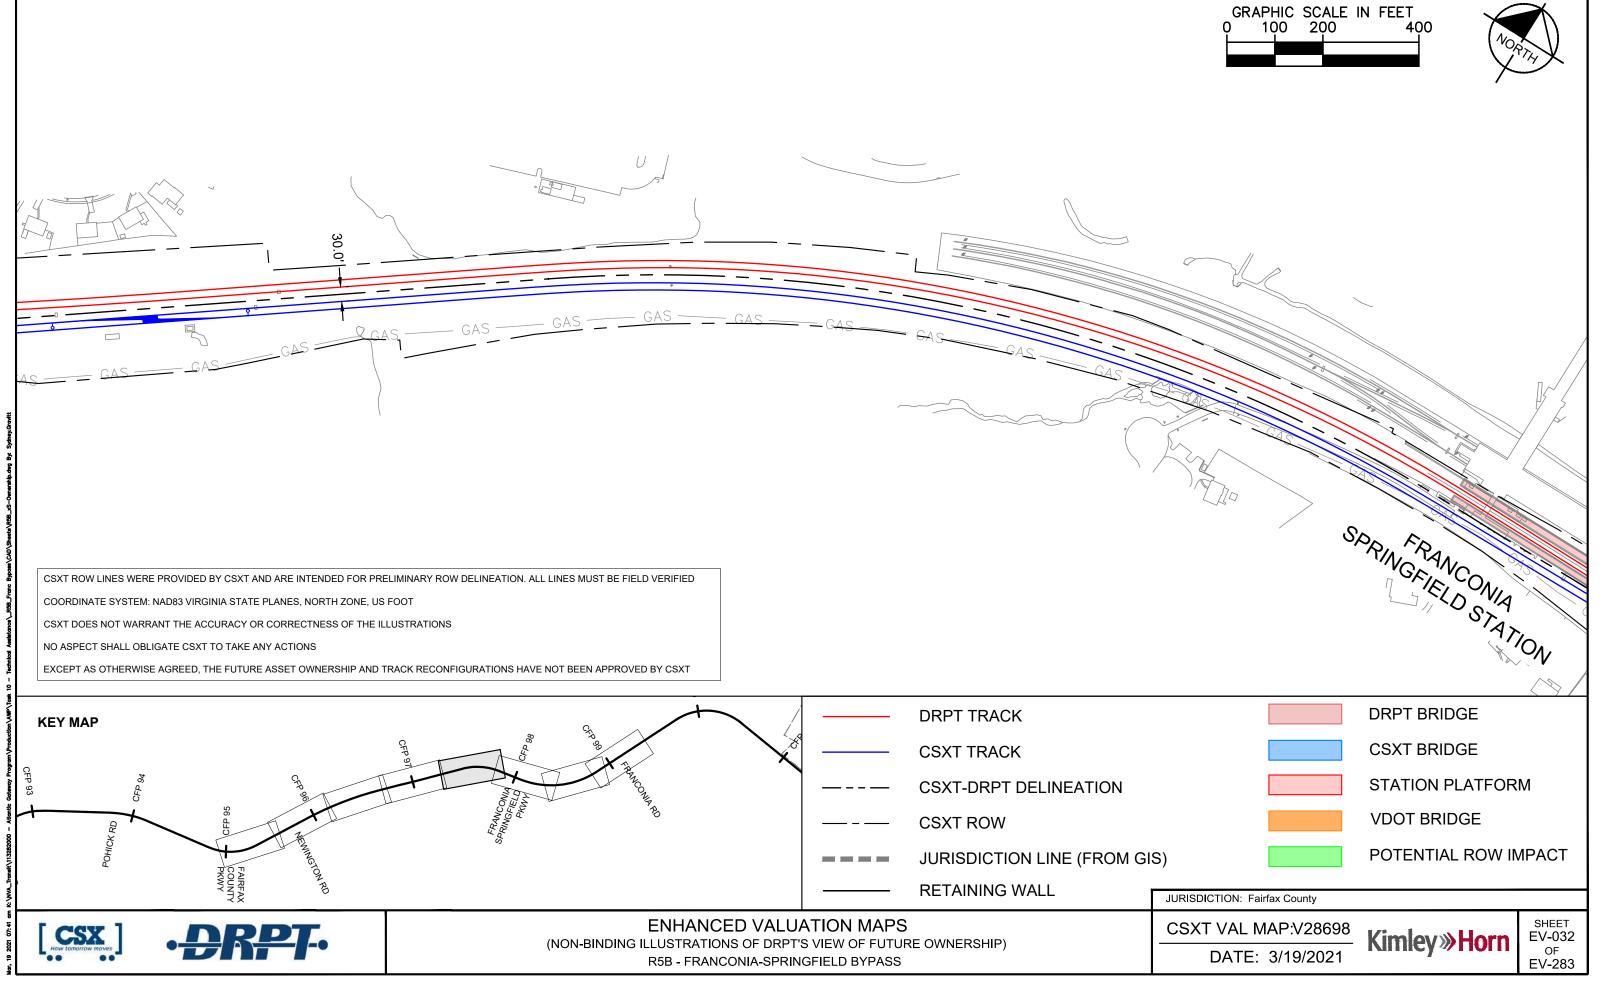

| ESXT VAL MAP:V28698<br>DATE: 3/19/2021 | Kimley <b>»Horn</b> | SHEET<br>EV-032<br>OF<br>EV-283 |
|----------------------------------------|---------------------|---------------------------------|
| IRISDICTION: Fairfax County            |                     |                                 |
|                                        | POTENTIAL ROW IN    | /IPACT                          |
|                                        | VDOT BRIDGE         |                                 |
|                                        | STATION PLATFOR     | Μ                               |
|                                        | CSXT BRIDGE         |                                 |
|                                        | DRPT BRIDGE         |                                 |