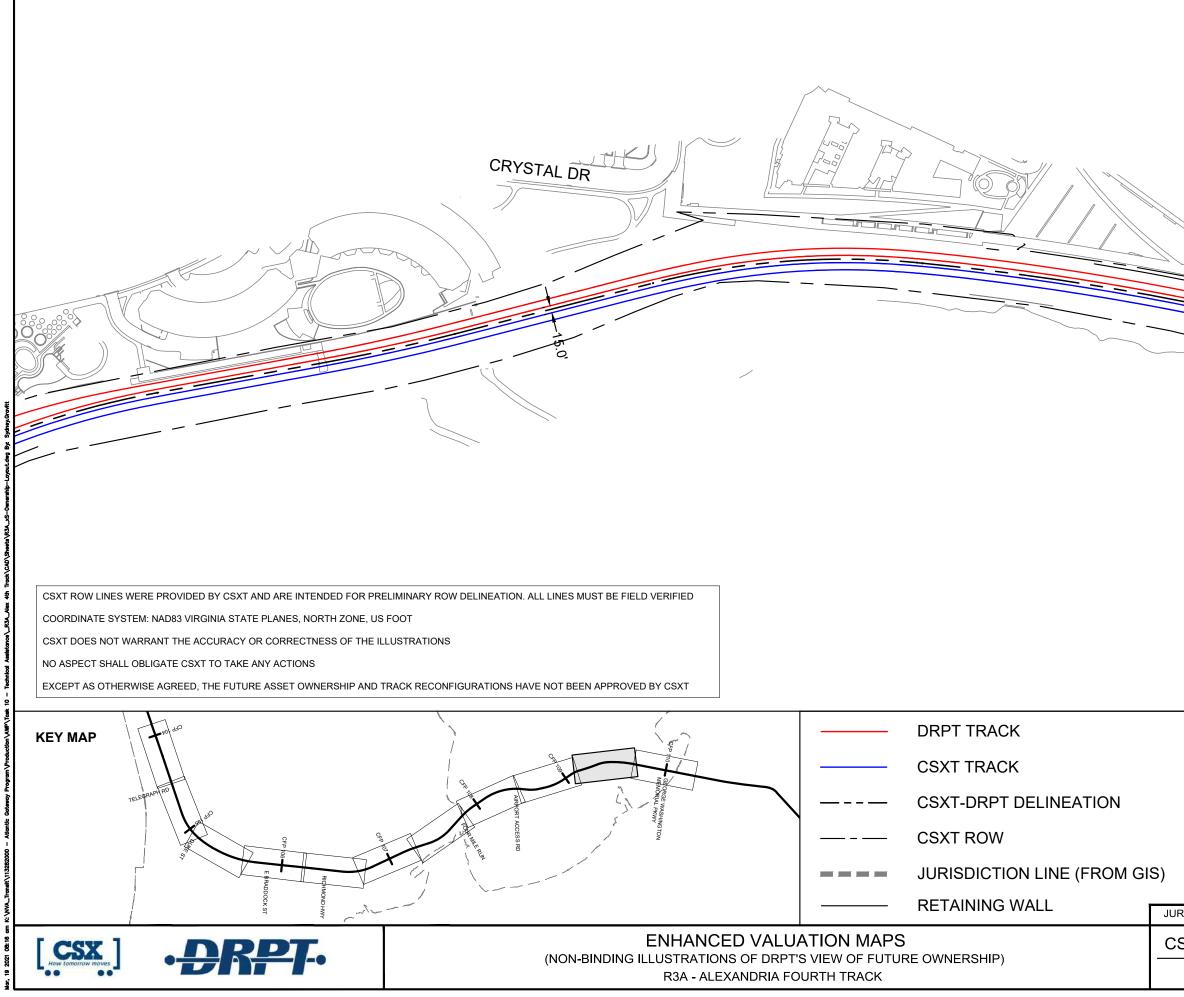

|                 |
|                                |                     |                 |
|                                | DRPT BRIDGE         |                 |
|                                | CSXT BRIDGE         |                 |
|                                | STATION PLATFOR     | М               |
|                                | VDOT BRIDGE         |                 |
|                                | POTENTIAL ROW IN    | /IPACT          |
| JURISDICTION: Arlington County |                     |                 |
| CSXT VAL MAP:V28600            | Kimley <b>»Horn</b> | SHEET<br>EV-007 |
| DATE: 3/19/2021                |                     | OF<br>EV-283    |
|                                |                     |                 |

GRAPHIC SCALE IN FEET



| CRAPHIC SCALE IN FEET               |   |
|-------------------------------------|---|
| DRPT BRIDGE                         |   |
| CSXT BRIDGE                         |   |
| STATION PLATFORM                    |   |
| VDOT BRIDGE                         |   |
| POTENTIAL ROW IMPACT                |   |
|                                     | 1 |
| JRISDICTION: Arlington County SHEET |   |







| GRAPHIC SCALE                  | N FEET 400 COUNTY |       |
|--------------------------------|-------------------|-------|
|                                | DRPT BRIDGE       |       |
|                                | CSXT BRIDGE       |       |
|                                | STATION PLATFOR   | М     |
|                                | VDOT BRIDGE       |       |
|