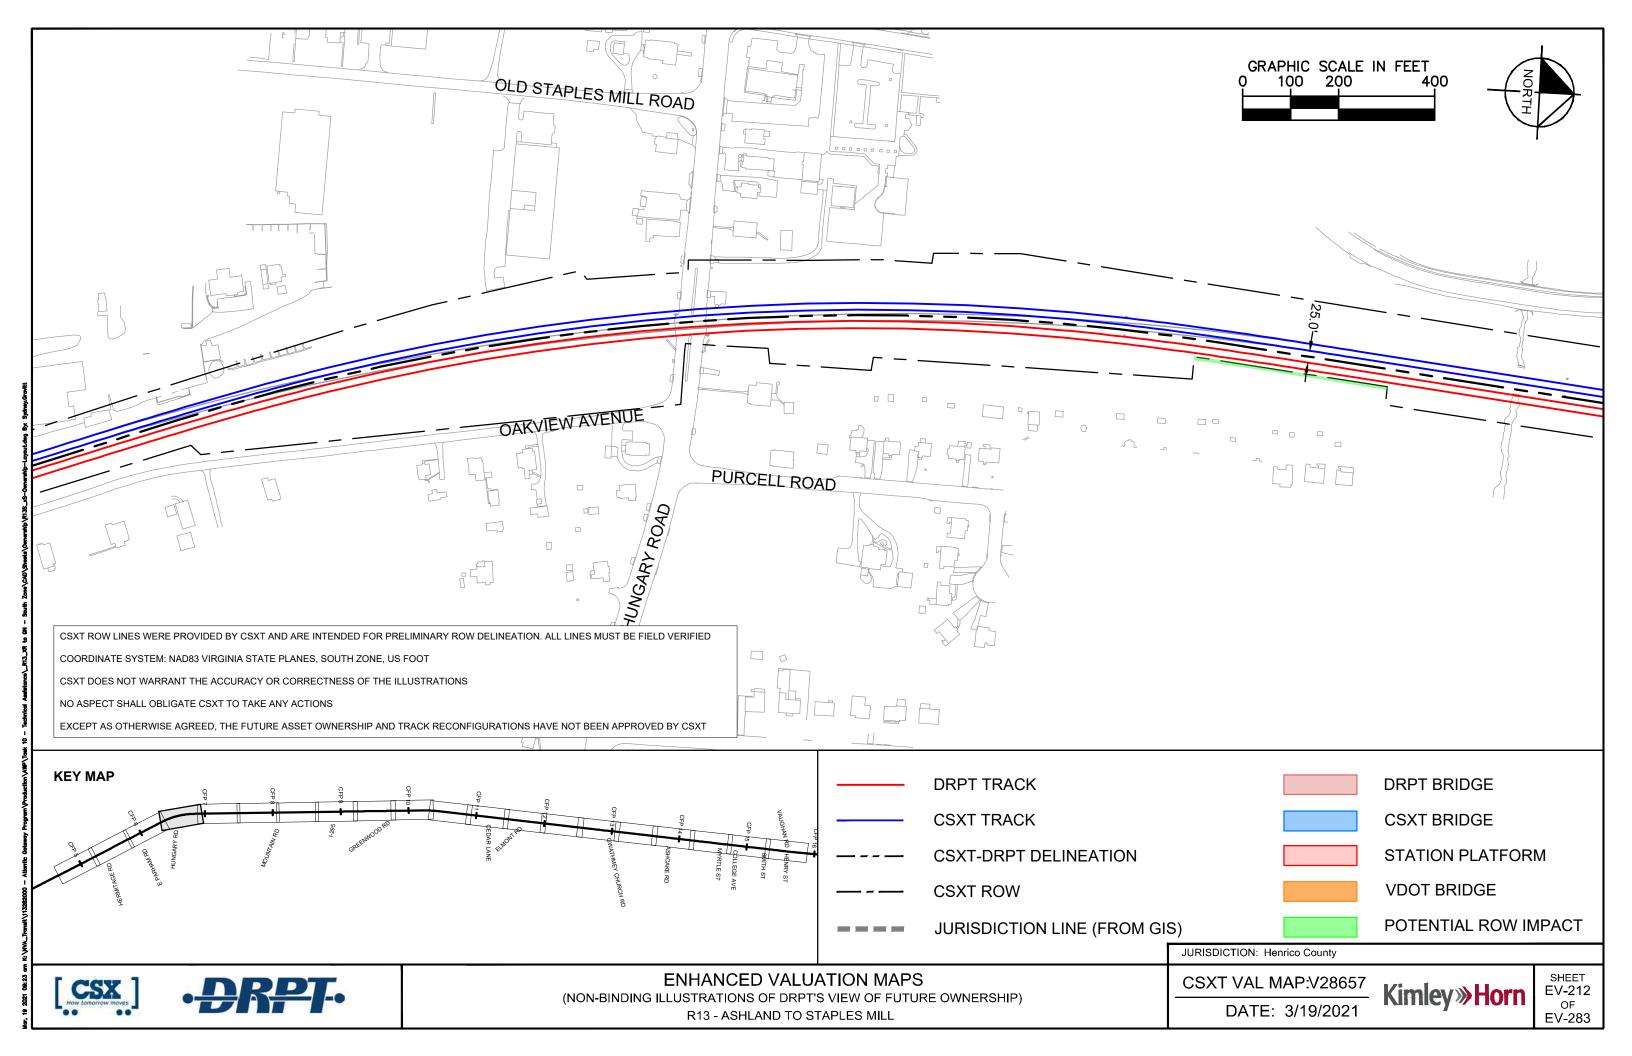

-------|-----------------|
| SLENMAR COURT                |                  |                 |
|                              |                  |                 |
|                              |                  |                 |
|                              |                  |                 |
|                              | DRPT BRIDGE      |                 |
|                              | CSXT BRIDGE      |                 |
|                              | STATION PLATFORM |                 |
|                              | VDOT BRIDGE      |                 |
| RISDICTION: Henrico County   | POTENTIAL ROW IN | IPAC [          |
| SXT VAL MAP:V28657           | Kimley »Horn     | SHEET<br>EV-210 |
| DATE: 3/19/2021              |                  | OF<br>EV-283    |







| GRAPHIC SCALE I<br>0 100 200          | N FEET<br>400       |                        |
|---------------------------------------|---------------------|------------------------|
|                                       |                     |                        |
| <u>1</u><br><br>O_                    |                     |                        |
|                                       |                     |                        |
|                                       | DRPT BRIDGE         |                        |
|                                       | CSXT BRIDGE         |                        |
|                                       | STATION PLATFOR     | М                      |
|                                       | VDOT BRIDGE         |