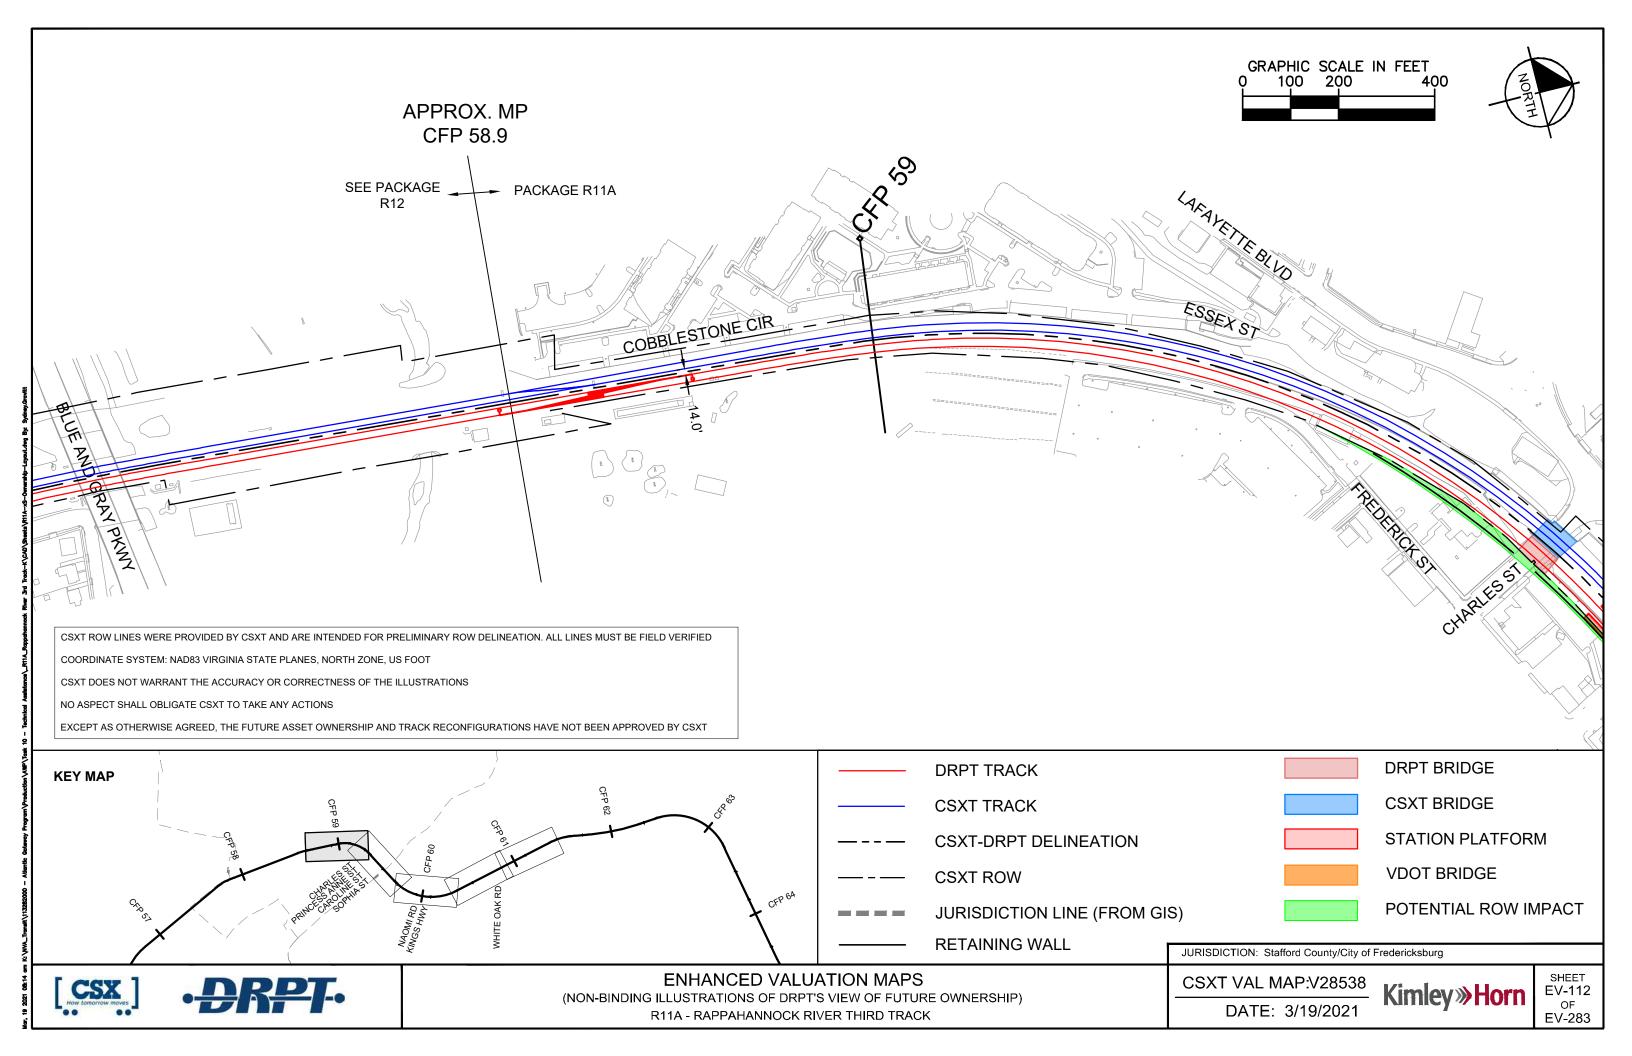

|                                       | N FEET              |                                 |
|---------------------------------------|---------------------|---------------------------------|
| GAS GAS                               | GAS GAS             |                                 |
| hy thy                                |                     |                                 |
|                                       |                     |                                 |
|                                       | DRPT BRIDGE         |                                 |
|                                       | CSXT BRIDGE         |                                 |
|                                       | STATION PLATFOR     | М                               |
|                                       | VDOT BRIDGE         |                                 |
|                                       | POTENTIAL ROW IN    | /IPACT                          |
| RISDICTION: City of Alexandria        |                     |                                 |
| SXT VAL MAP:V28594<br>DATE: 3/19/2021 | Kimley <b>»Horn</b> | SHEET<br>EV-014<br>OF<br>EV-283 |

| Rosenda<br>BUCHANANSI<br>BUCHANANSI<br>BUCHANANSI<br>BUCHANANSI<br>BUCHANANSI | T THE CAS                                     | GAS<br>GAS<br>SINCESS SI |
|-------------------------------------------------------------------------------|-----------------------------------------------|--------------------------|
|                                                                               |                                               |                          |
|                                                                               | DRPT BRIDGE                                   |                          |
|                                                                               | DRPT BRIDGE<br>CSXT BRIDGE                    |                          |
|                                                                               |                                               | M                        |
|                                                                               | CSXT BRIDGE                                   | M                        |
|                                                                               | CSXT BRIDGE<br>STATION PLATFOR                |                          |
| RISDICTION: City of Alexandria                                                | CSXT BRIDGE<br>STATION PLATFOR<br>VDOT BRIDGE |                          |
| RISDICTION: City of Alexandria<br>SXT VAL MAP:V28594<br>DATE: 3/19/2021       | CSXT BRIDGE<br>STATION PLATFOR<br>VDOT BRIDGE |                          |