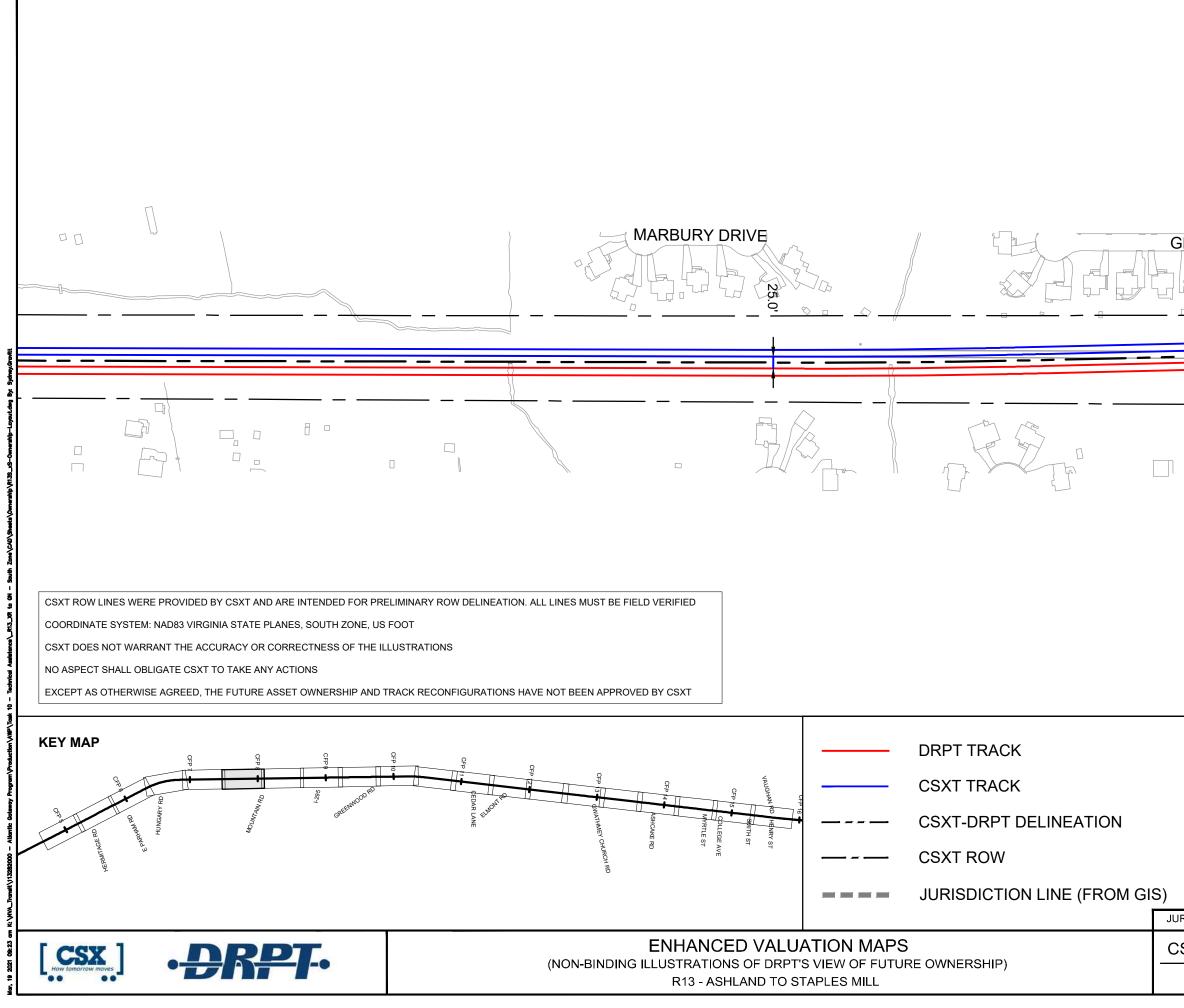

---|---------------------------------|
|                                                                      |                                                                                  |                                 |
|                                                                      |                                                                                  |                                 |
|                                                                      | DRPT BRIDGE<br>CSXT BRIDGE<br>STATION PLATFOR<br>VDOT BRIDGE<br>POTENTIAL ROW IN |                                 |
| DRISDICTION: Henrico County<br>SXT VAL MAP:V28658<br>DATE: 3/19/2021 | Kimley <b>»Horn</b>                                                              | SHEET<br>EV-209<br>OF<br>EV-283 |



| GRAPHIC SCALE I<br>0 100 200 | N FEET<br>400    |                 |
|------------------------------|------------------|-----------------|
| SLENMAR COURT                |                  |                 |
|                              |                  |                 |
|                              |                  |                 |
|                              |                  |                 |
|                              | DRPT BRIDGE      |                 |
|                              | CSXT BRIDGE      |                 |
|                              | STATION PLATFORM |                 |
|                              | VDOT BRIDGE      |                 |
| RISDICTION: Henrico County   | POTENTIAL ROW IN | IPAC [          |
| SXT VAL MAP:V28657