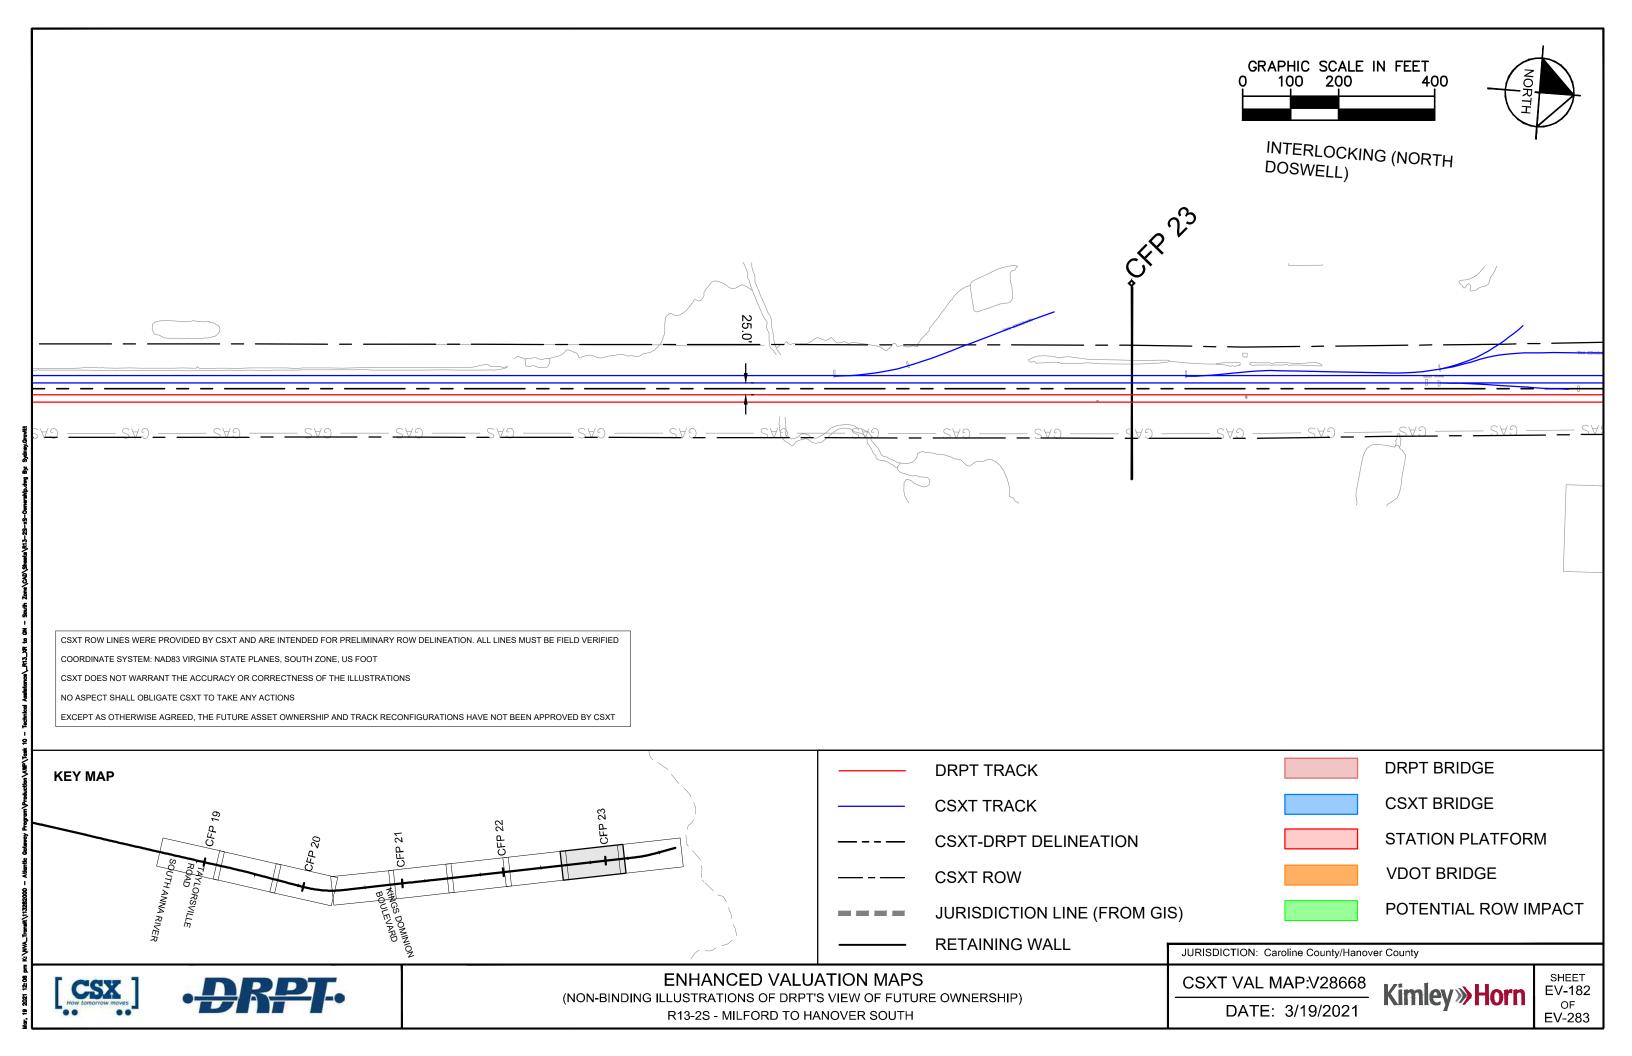

75<br>OF<br>EV-283 |  |
|                                       |                     |                                 |  |





| SXT VAL MAP:V28670 |  |  |
|--------------------|--|--|
| DATE: 3/19/2021    |  |  |

| POTENTIAL | ROW | INPACT |
|-----------|-----|--------|





| SXT VAL MAP:V28669 |           |  |
|--------------------|-----------|--|
| DATE:              | 3/19/2021 |  |

| POTENTIAL | ROW | IMPACT |
|-----------|-----|--------|





| SXT VAL MAP:V28669 |  |  |
|--------------------|--|--|
| DATE: 3/19/2021    |  |  |





| SXT VAL MAP:V28669 |  |  |
|--------------------|--|--|
| DATE: 3/19/2021    |  |  |

| POTENTIAL ROW IMPACT |           |     |        |
|----------------------|-----------|-----|--------|
|                      | POTENTIAI | ROW | IMPACT |











| SXT VAL MAP:V28667 |
|--------------------|
| DATE: 2/10/2021    |

| <br>- |  |  |  |
|-------|--|--|--|
|       |  |  |  |
|       |  |  |  |
|       |  |  |  |
|       |  |  |  |
|       |  |  |  |
|       |  |  |  |
|       |  |  |  |

| ροτενιτιδι | ROW IMPACT |
|------------|------------|
| FUTENTIAL  |            |



| GRAPHIC SCALE IN FEET                             |                                 |
|---------------------------------------------------|---------------------------------|
| DRPT BRIDGE                                       |                                 |
| CSXT BRIDGE                                       |                                 |
| STATION PLATFOR                                   | М                               |
| VDOT BRIDGE