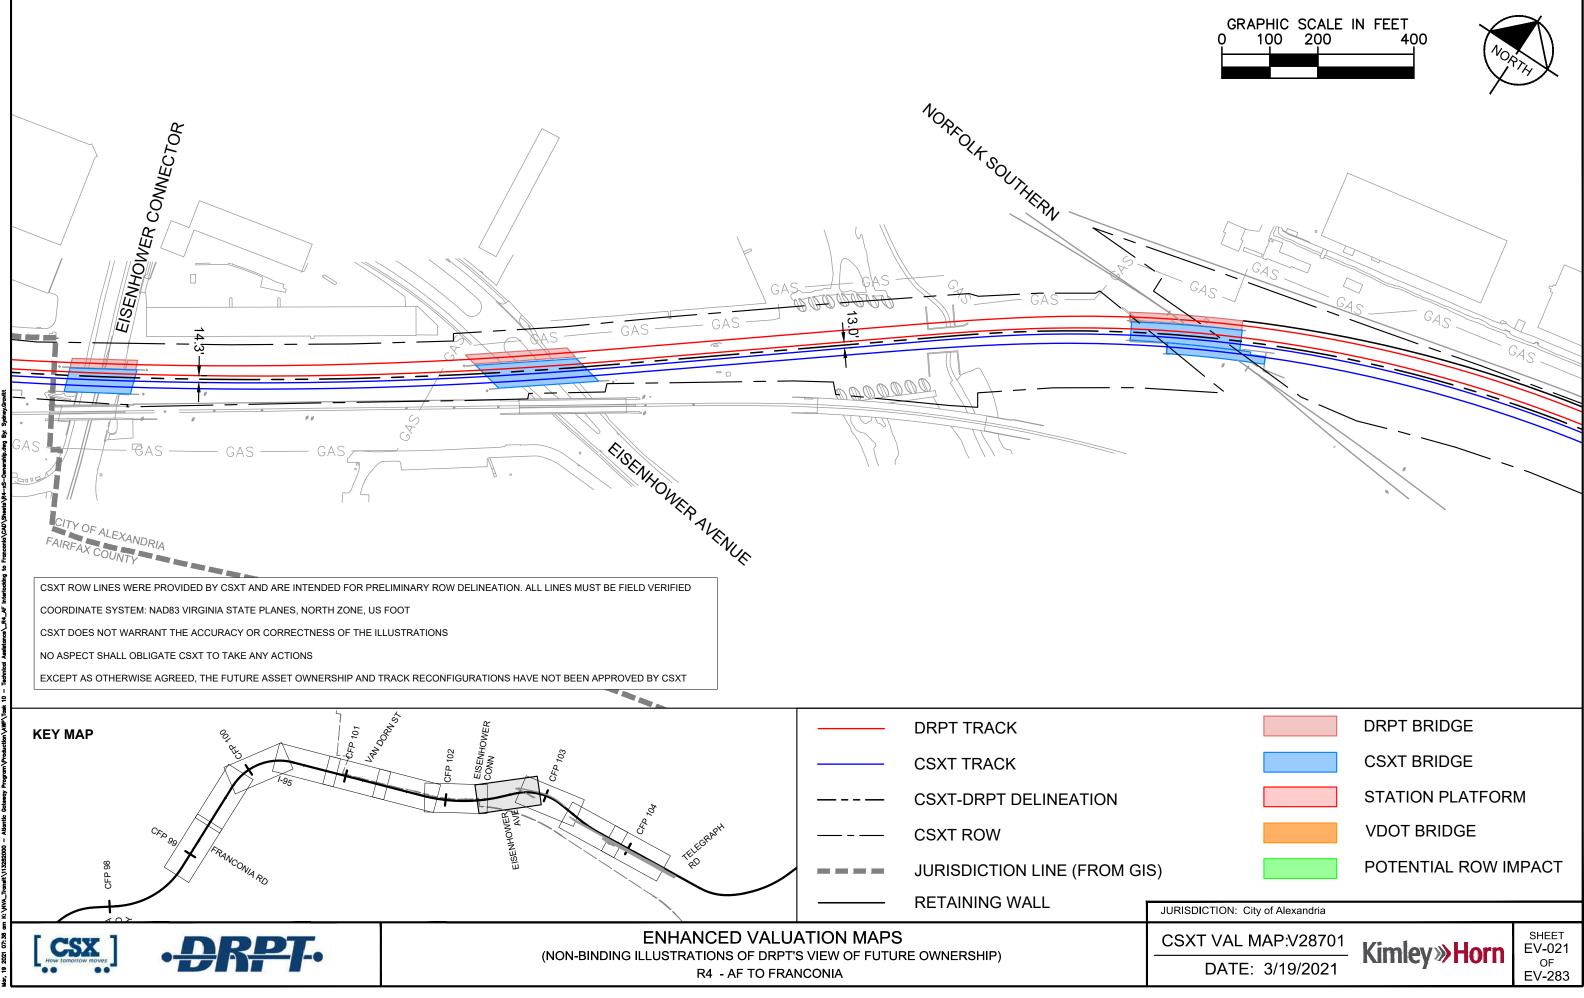

| SXT VAL MAP:V28701<br>DATE: 3/19/2021 | Kimley <b>»Horn</b>  | SHEET<br>EV-021<br>OF<br>EV-283 |
|---------------------------------------|----------------------|---------------------------------|
| ISDICTION: City of Alexandria         |                      |                                 |
|                                       | POTENTIAL ROW IMPACT |                                 |
|                                       | VDOT BRIDGE          |                                 |
|                                       | STATION PLATFOR      | М                               |
|                                       | CSXT BRIDGE          |                                 |
|                                       |                      |                                 |