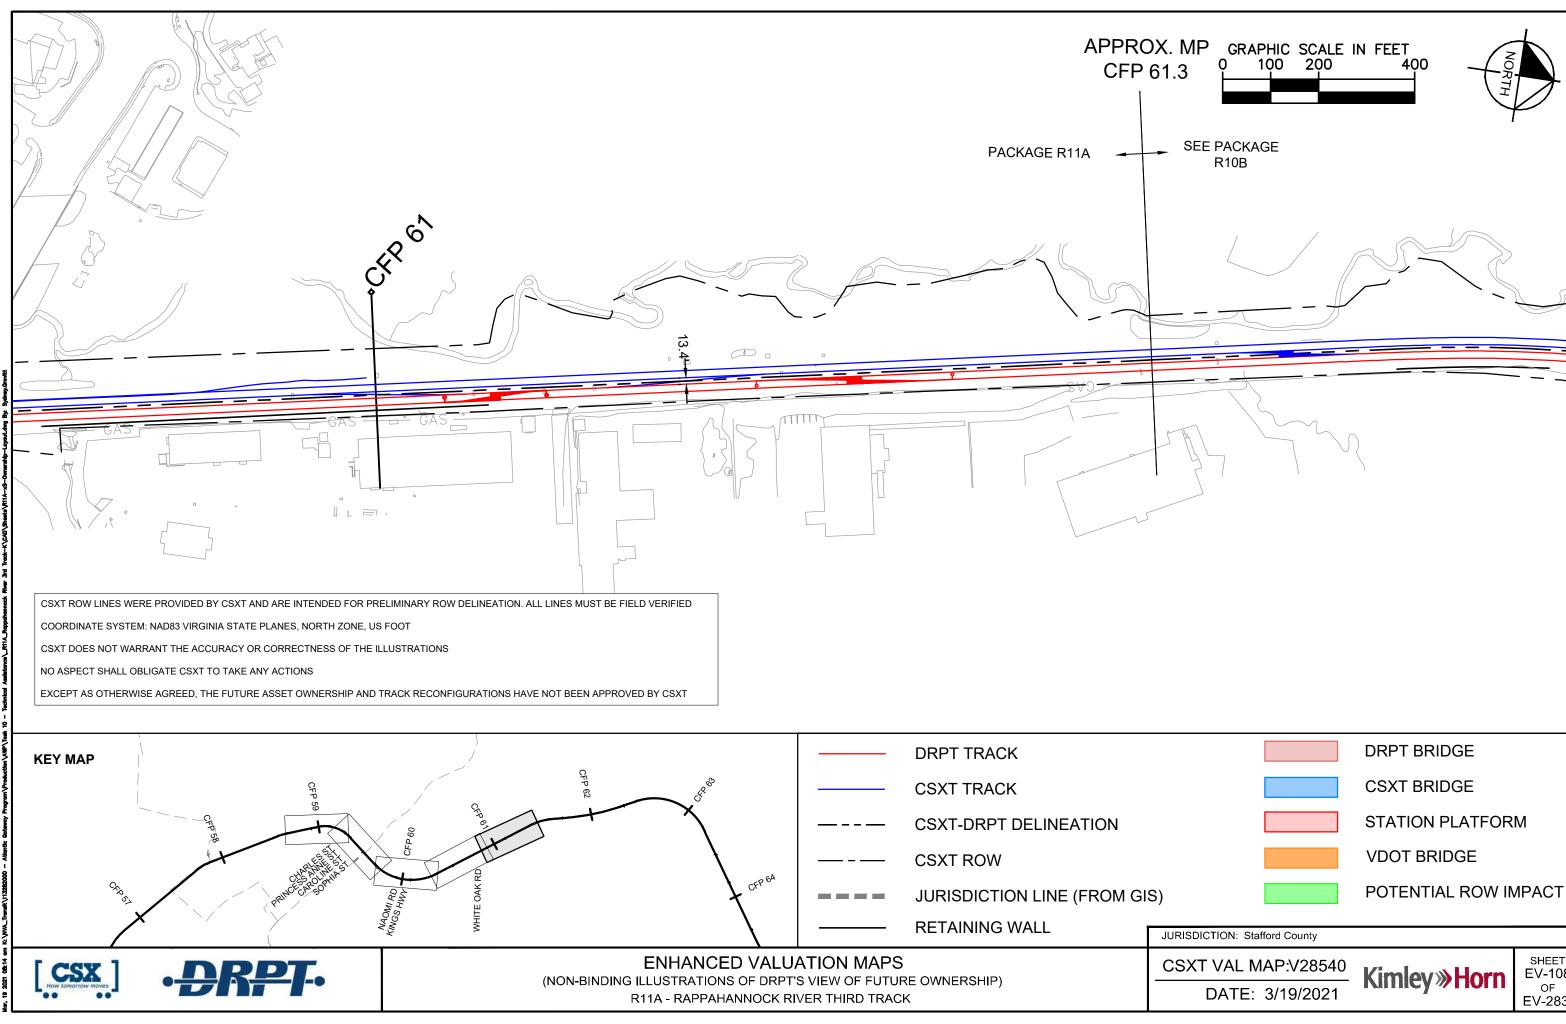

b>»Horn</b>  | SHEET<br>EV-096 |  |
| DATE: 3/19/2021            |                      | OF<br>EV-283    |  |
|                            |                      |                 |  |





JURISDICTION: Stafford County

| SXT VAL MAP:V28683 |
|--------------------|
| DATE: 3/19/2021    |

GRAPHIC SCALE IN FEET

400

0

| Kimley <b>»Horn</b> |  |
|---------------------|--|
|                     |  |

DRPT BRIDGE

CSXT BRIDGE

VDOT BRIDGE

STATION PLATFORM

POTENTIAL ROW IMPACT







| SXT VAL MAP:V28682 |
|--------------------|
| DATE: 3/19/2021    |



| RISDICTION: Stafford County |     |
|-----------------------------|-----|
| SXT VAL MAP:V28682          | Kim |
| DATE: 3/19/2021             |     |

| RISDICTION: | Stafford County |
|-------------|-----------------|





















| SXT VAL MAP:V28540 |
|--------------------|
| DATE: 3/19/2021    |

| POTENTIAL | ROW | IMPACT |
|-----------|-----|--------|



| DRPT BRIDGE<br>CSXT BRIDGE<br>CSXT BRIDGE<br>STATION PLATFORM<br>VDOT BRIDGE<br>POTENTIAL ROW IMPACT<br>URISDICTION: Stafford County<br>SXT VAL MAP:V28540<br>DATE: 3/19/2021 | GRAPHIC SCALE                |                     |        |
|-------------------------------------------------------------------------------------------------------------------------------------------------------------------------------|------------------------------|---------------------|--------|
| STATION PLATFORM<br>VDOT BRIDGE<br>POTENTIAL ROW IMPACT<br>URISDICTION: Stafford County<br>SXT VAL MAP:V28540<br>DATE: 3/19/2021                                              |