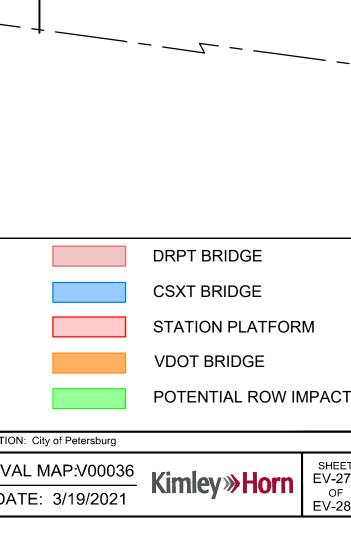

## **EXHIBIT B-1C**

Enhanced Valuation Maps (Non-binding DRPT Illustration)

| 15.0<br>Line Andrew Andre | GTON                | MAINE AVE. SW   |
|----------------------------------------------------------------------------------------------------------------------------------------------------------------------------------------------------------------------------------------------------------------------------------------------------------------------------------------------------------------------------------------------------------------------------------------------------------------------------------------------------------------------------------------------------------------------------------------------------------------------------------------------------------------------------------------------------------------------------------------------------------------------------------------------------------------------------------------------------------------------------------------------------------------------------------------------------------------------------------------------------------------------------------------------------------------------------------------------------------------------------------------------------------------------------------------------------------------------------------------------------------------------------------------------------------------------------------------------------------------------------------------------------------------------------------------------------------------------------------------------------------------------------------------------------------------------------------------------------------------------------------------------------------------------------------------------------------------------------------------------------------------------------------------------------------------------------------------------------------------------------------------------------------------------------------------------------------------------------------------------------------------------------------------------------------------------------------------------------------------------------------|---------------------|-----------------|
|                                                                                                                                                                                                                                                                                                                                                                                                                                                                                                                                                                                                                                                                                                                                                                                                                                                                                                                                                                                                                                                                                                                                                                                                                                                                                                                                                                                                                                                                                                                                                                                                                                                                                                                                                                                                                                                                                                                                                                                                                                                                                                                                  | DRPT BRIDGE         |                 |
|                                                                                                                                                                                                                                                                                                                                                                                                                                                                                                                                                                                                                                                                                                                                                                                                                                                                                                                                                                                                                                                                                                                                                                                                                                                                                                                                                                                                                                                                                                                                                                                                                                                                                                                                                                                                                                                                                                                                                                                                                                                                                                                                  | CSXT BRIDGE         |                 |
|                                                                                                                                                                                                                                                                                                                                                                                                                                                                                                                                                                                                                                                                                                                                                                                                                                                                                                                                                                                                                                                                                                                                                                                                                                                                                                                                                                                                                                                                                                                                                                                                                                                                                                                                                                                                                                                                                                                                                                                                                                                                                                                                  | STATION PLATFOR     | М               |
|                                                                                                                                                                                                                                                                                                                                                                                                                                                                                                                                                                                                                                                                                                                                                                                                                                                                                                                                                                                                                                                                                                                                                                                                                                                                                                                                                                                                                                                                                                                                                                                                                                                                                                                                                                                                                                                                                                                                                                                                                                                                                                                                  | DDOT BRIDGE         |                 |
|                                                                                                                                                                                                                                                                                                                                                                                                                                                                                                                                                                                                                                                                                                                                                                                                                                                                                                                                                                                                                                                                                                                                                                                                                                                                                                                                                                                                                                                                                                                                                                                                                                                                                                                                                                                                                                                                                                                                                                                                                                                                                                                                  | POTENTIAL ROW IN    | /IPACT          |
| RISDICTION: Washington, D.C.                                                                                                                                                                                                                                                                                                                                                                                                                                                                                                                                                                                                                                                                                                                                                                                                                                                                                                                                                                                                                                                                                                                                                                                                                                                                                                                                                                                                                                                                                                                                                                                                                                                                                                                                                                                                                                                                                                                                                                                                                                                                                                     |                     |                 |
| SXT VAL MAP:V47163                                                                                                                                                                                                                                                                                                                                                                                                                                                                                                                                                                                                                                                                                                                                                                                                                                                                                                                                                                                                                                                                                                                                                                                                                                                                                                                                                                                                                                                                                                                                                                                                                                                                                                                                                                                                                                                                                                                                                                                                                                                                                                               | Kimley <b>»Horn</b> | SHEET<br>EV-004 |
| DATE: 3/19/2021                                                                                                                                                                                                                                                                                                                                                                                                                                                                                                                                                                                                                                                                                                                                                                                                                                                                                                                                                                                                                                                                                                                                                                                                                                                                                                                                                                                                                                                                                                                                                                                                                                                                                                                                                                                                                                                                                                                                                                                                                                                                                                                  |                     | OF<br>EV-283    |
|                                                                                                                                                                                                                                                                                                                                                                                                                                                                                                                                                                                                                                                                                                                                                                                                                                                                                                                                                                                                                                                                                                                                                                                                                                                                                                                                                                                                                                                                                                                                                                                                                                                                                                                                                                                                                                                                                                                                                                                                                                                                                                                                  |                     |                 |