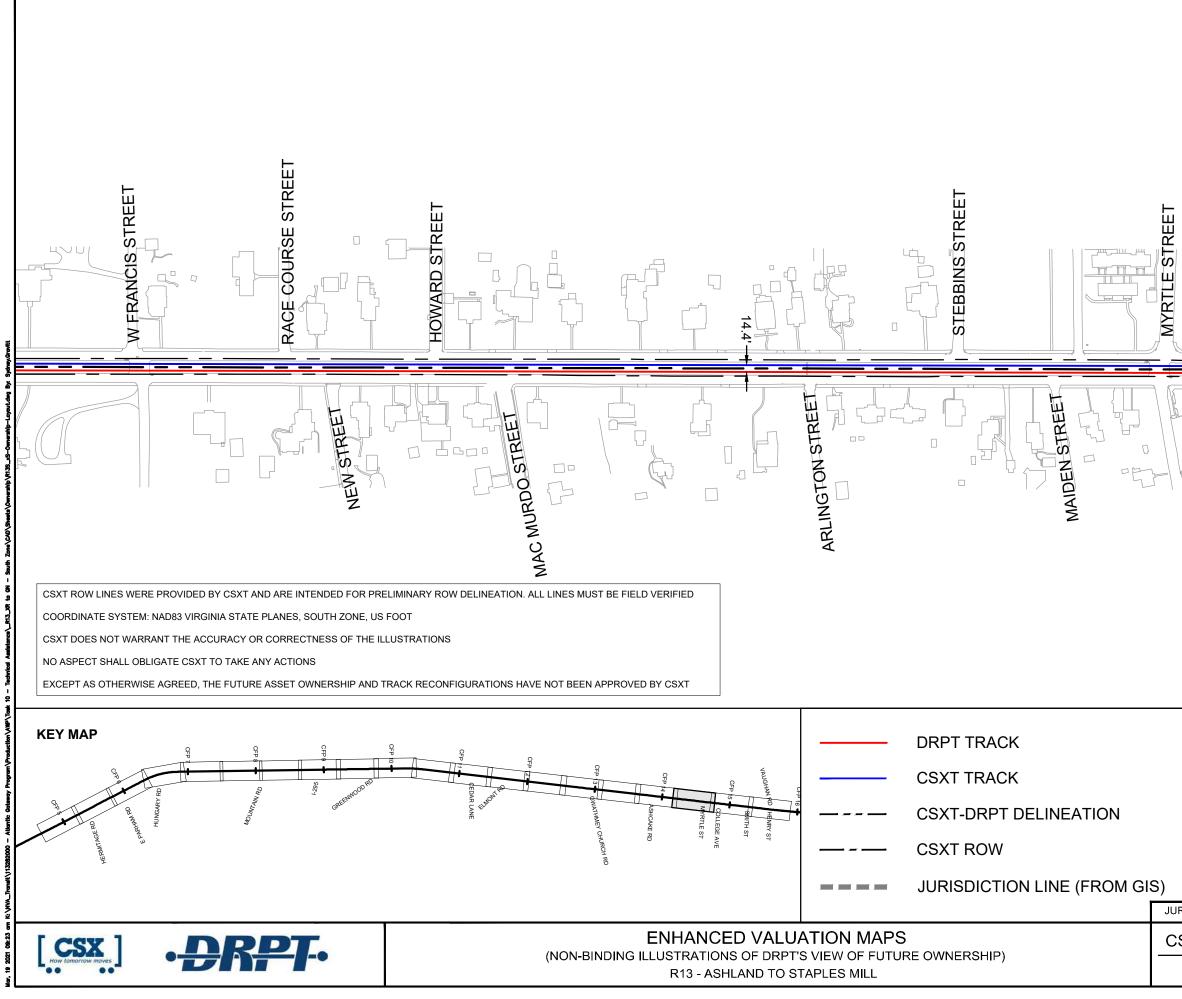

|
|                                       | POTENTIAL ROW IN    | /IPACT                          |
| RISDICTION: Hanover County            |                     |                                 |
| SXT VAL MAP:V28664<br>DATE: 3/19/2021 | Kimley <b>»Horn</b> | SHEET<br>EV-193<br>OF<br>EV-283 |





| KT VAL MAP:V28664 | K |
|-------------------|---|
| DATE: 3/19/2021   |   |

| : Hanover County |                     |
|------------------|---------------------|
|                  | POTENTIAL ROW IMPAC |
|                  | VDOT BRIDGE         |
|                  | STATION PLATFORM    |
|                  |                     |





| DICTION: Hanover County |    |
|-------------------------|----|
| KT VAL MAP:V28663       | Ki |
|                         |    |









|                                       | THOMPSON STREET      | ASHL                            |
|---------------------------------------|----------------------|---------------------------------|
|                                       | DRPT BRIDGE          |                                 |
|                                       | CSXT BRIDGE          |                                 |
|                                       | STATION PLATFORM     |                                 |
|                                       | VDOT BRIDGE          |                                 |
|                                       | POTENTIAL ROW IMPACT |                                 |
| IRISDICTION: Hanover County           |                      | CULLT                           |
| SXT