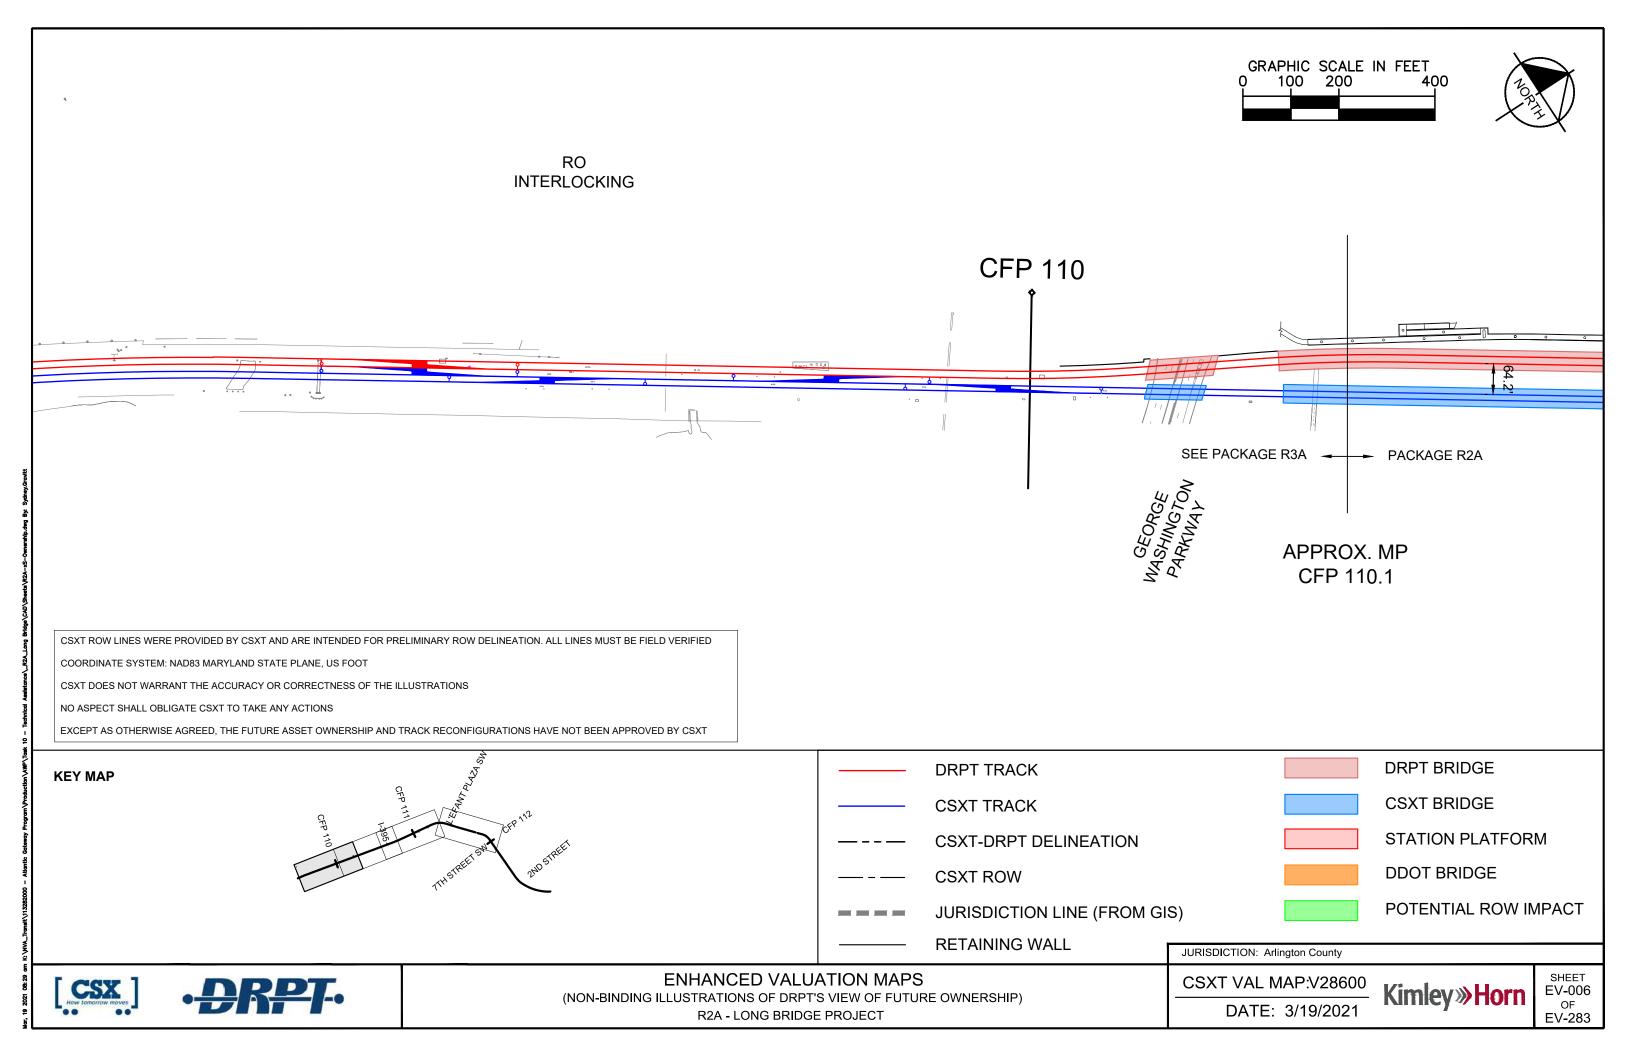

GRAPHIC SCALE IN FEET

| GRAPHIC SCALE I                                   | N FEET<br>400       |                                 |
|---------------------------------------------------|---------------------|---------------------------------|
| <u>ک</u><br>• • • • • • • • • • • • • • • • • • • | OHIO DRIVE SW       |                                 |
| 64.2 <sup>1</sup>                                 |                     | D                               |
|                                                   |                     |                                 |
|                                                   | /                   |                                 |
| POTOMAC<br>RIVER                                  |                     |                                 |
|                                                   | DRPT BRIDGE         |                                 |
|                                                   | CSXT BRIDGE         |                                 |
|                                                   | STATION PLATFORM    |                                 |
|                                                   | DDOT BRIDGE         |                                 |
|                                                   | POTENTIAL ROW IN    | /IPACT                          |
| RISDICTION: Arlington County                      |                     |                                 |
| SXT VAL MAP:V28600<br>DATE: 3/19/2021             | Kimley <b>»Horn</b> | SHEET<br>EV-005<br>OF<br>EV-283 |