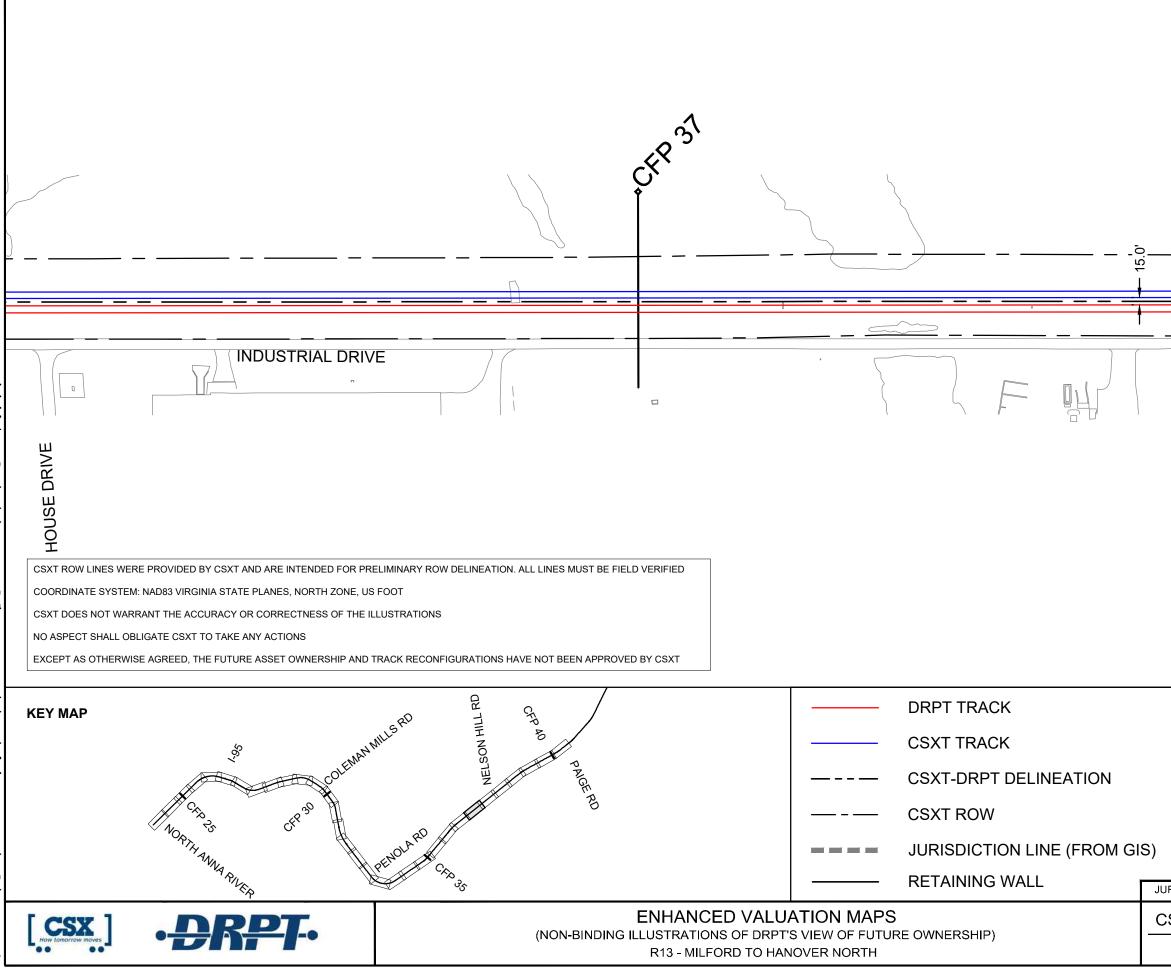

------------------------|------|
| CTION: Caroline County |      |
|                        |      |

| POTENTIAL | ROW | IMPACT |
|-----------|-----|--------|





| SXT VAL MAP:V28676 |
|--------------------|
| DATE: 3/19/2021    |

| POTENTIAL | ROW | IMPACT |
|-----------|-----|--------|
|           |     |        |





| SXT VAL MAP: | V28675 |
|--------------|--------|
| DATE: 3/1    | 9/2021 |



DATE. 3/19/2021



JURISDICTION: Caroline County

| SXT VAL MAP:V28675 |
|--------------------|
| DATE: 3/19/2021    |

GRAPHIC SCALE IN FEET

0

NO

400

| Kimley <b>»Horn</b> |  |
|---------------------|--|
|                     |  |

STATION PLATFORM

POTENTIAL ROW IMPACT

DRPT BRIDGE

CSXT BRIDGE

VDOT BRIDGE







| SXT VAL MAP:V28675 |
|--------------------|
| DATE: 3/19/2021    |



| GRAPHIC SCALE I<br>0 100 200 | N FEET<br>400       |                                 |
|------------------------------|---------------------|---------------------------------|
|                              |                     |                                 |
|                              | INDUSTRIAL DF       |                                 |
|                              |                     |                                 |
|                              | DRPT BRIDGE         |                                 |
|                              | STATION PLATFOR     | М                               |
|                              | VDOT BRIDGE         |                                 |
|                              | POTENTIAL ROW IN    | /IPACT