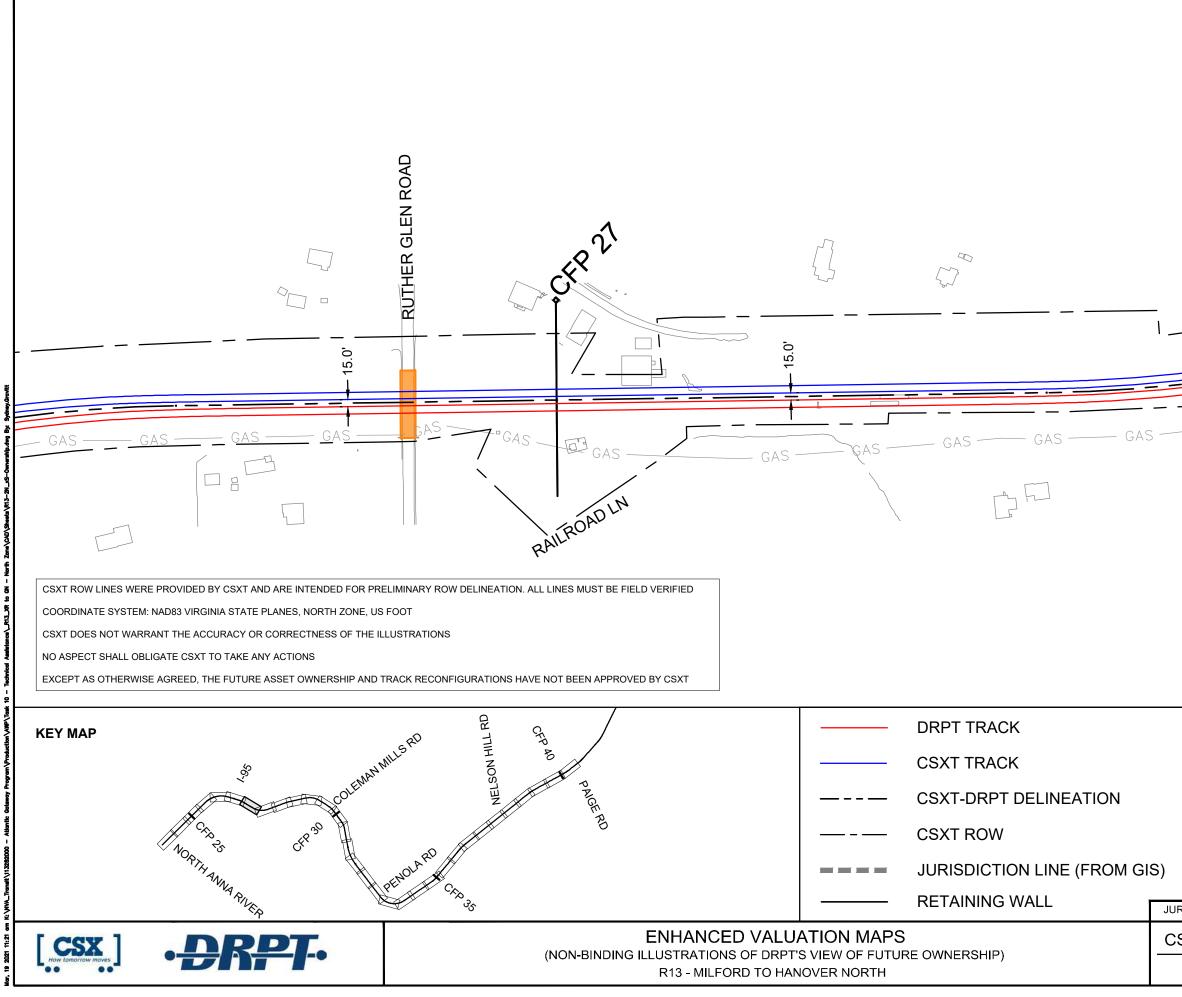

S WERE PROVIDED BY CSXT AND ARE INTENDED FOR PRELIMINARY ROW DELINEATION. ALL LINES MUST BE FIELD VERIFIED

COORDINATE SYSTEM: NAD83 VIRGINIA STATE PLANES, NORTH ZONE, US FOOT

CSXT DOES NOT WARRANT THE ACCURACY OR CORRECTNESS OF THE ILLUSTRATIONS

NO ASPECT SHALL OBLIGATE CSXT TO TAKE ANY ACTIONS

EXCEPT AS OTHERWISE AGREED, THE FUTURE ASSET OWNERSHIP AND TRACK RECONFIGURATIONS HAVE NOT BEEN APPROVED BY CSXT



DATE. 3/19/2021

Kimley **»Horn** 



JURISDICT

| SXT VAL MAP:V28670 |  |
|--------------------|--|
| DATE: 3/19/2021    |  |

|                       | POTENTIAL ROW IMPACT |
|-----------------------|----------------------|
| TION: Caroline County |                      |
|                       |                      |

DRPT BRIDGE

CSXT BRIDGE

VDOT BRIDGE

STATION PLATFORM





CSXT VAL MAP:V28670 DATE: 3/19/2021

Kimley **»Horn** 



JURISDICTION: Caroline County

| POTENTIAL | ROW | IMPACT |
|-----------|-----|--------|
|           |     |        |

- VDOT BRIDGE
- STATION PLATFORM
- CSXT BRIDGE
- DRPT BRIDGE

GRAPHIC SCALE IN FEET



| GRAPHIC SCALE IN<br>0 100 200<br>     |                     |                                 |  |
|---------------------------------------|---------------------|---------------------------------|--|
|                                       | DRPT BRIDGE         |                                 |  |
|                                       | CSXT BRIDGE         |                                 |  |
|                                       | STATION PLATFORM    |                                 |  |
|