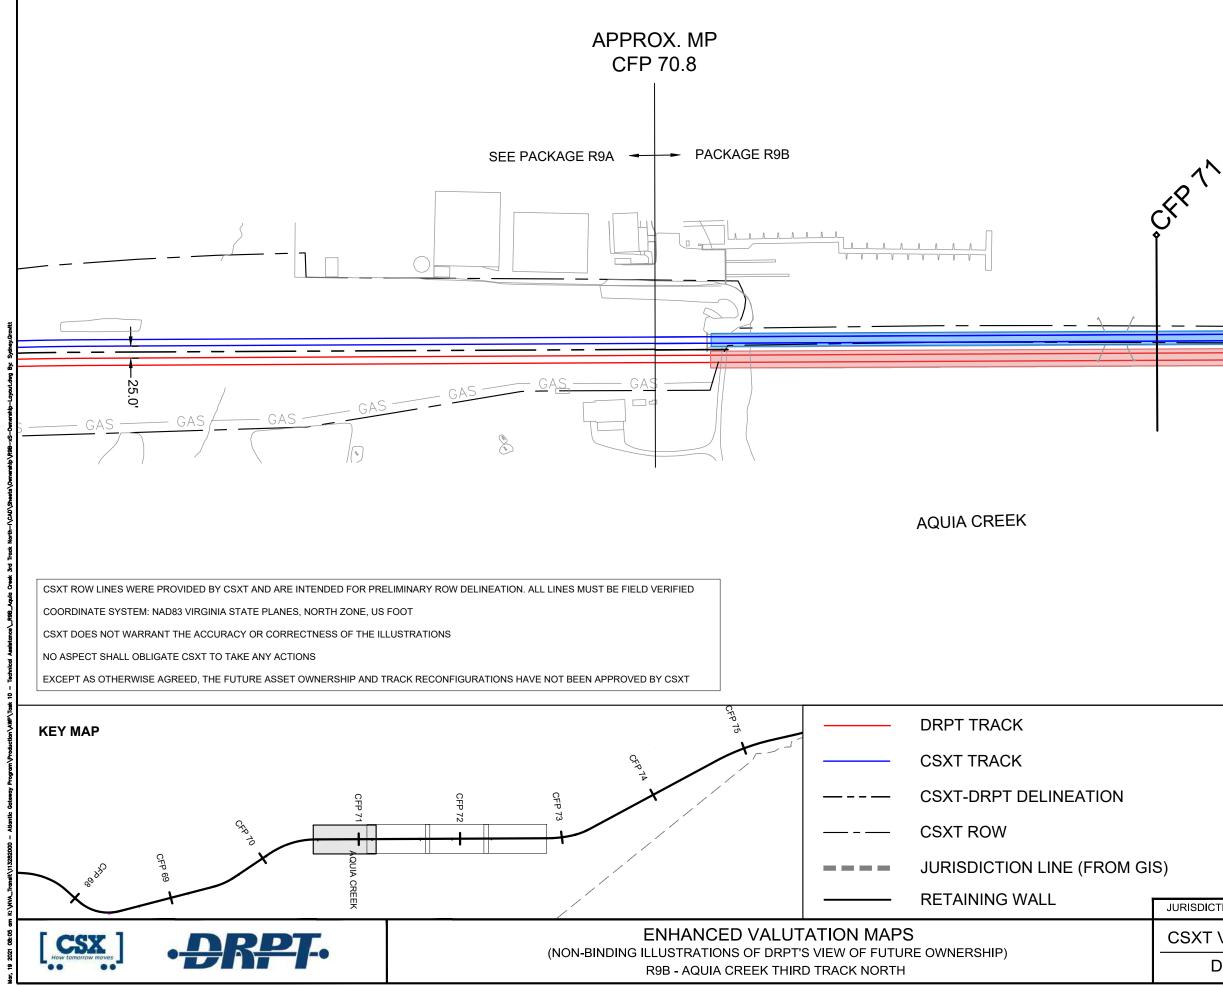

|                 |
|                             | CSXT BRIDGE                  |                 |
|                             | STATION PLATFOR              | м               |
|                             | VDOT BRIDGE                  |                 |
|                             | POTENTIAL ROW IN             | IPACT           |
| RISDICTION: Stafford County |                              |                 |
| SXT VAL MAP:V28685          | Kimley <b>»Horn</b>          | SHEET<br>EV-085 |
| DATE: 3/19/2021             |                              | OF<br>EV-283    |





| SXT VAL MAP:V28685 |  |
|--------------------|--|
| DATE: 3/19/2021    |  |

GRAPHIC SCALE IN FEET

|       | _            |
|-------|--------------|
| inty  |              |
| 28685 | SHEE<br>EV-0 |



DRPT BRIDGE

CSXT BRIDGE

VDOT BRIDGE



JURISDICTION: Stafford County

| SXT VAL MAP:V28685 |
|--------------------|
| DATE: 3/19/2021    |

GRAPHIC SCALE IN FEET

400

GAS

ö

GAS

GAS

0

| Kimley <b>»Horn</b> | <b>Kimley»Horn</b> |
|---------------------|--------------------|
|---------------------|--------------------|

STATION PLATFORM

POTENTIAL ROW IMPACT





| XT VAL MAP:V28685 |  |
|-------------------|--|
| DATE: 3/19/2021   |  |

| SDICTION: | Stafford County |  |
|-----------|-----------------|--|
|           |                 |  |

| AL MAP:V28685       |  |
|---------------------|--|
| ON: Stafford County |  |
|                     |  |

| POTENTIAL | ROW   | IMPACT |
|-----------|-------|--------|
|           | 1.0.0 |        |



|                           | $\neg$ |
|