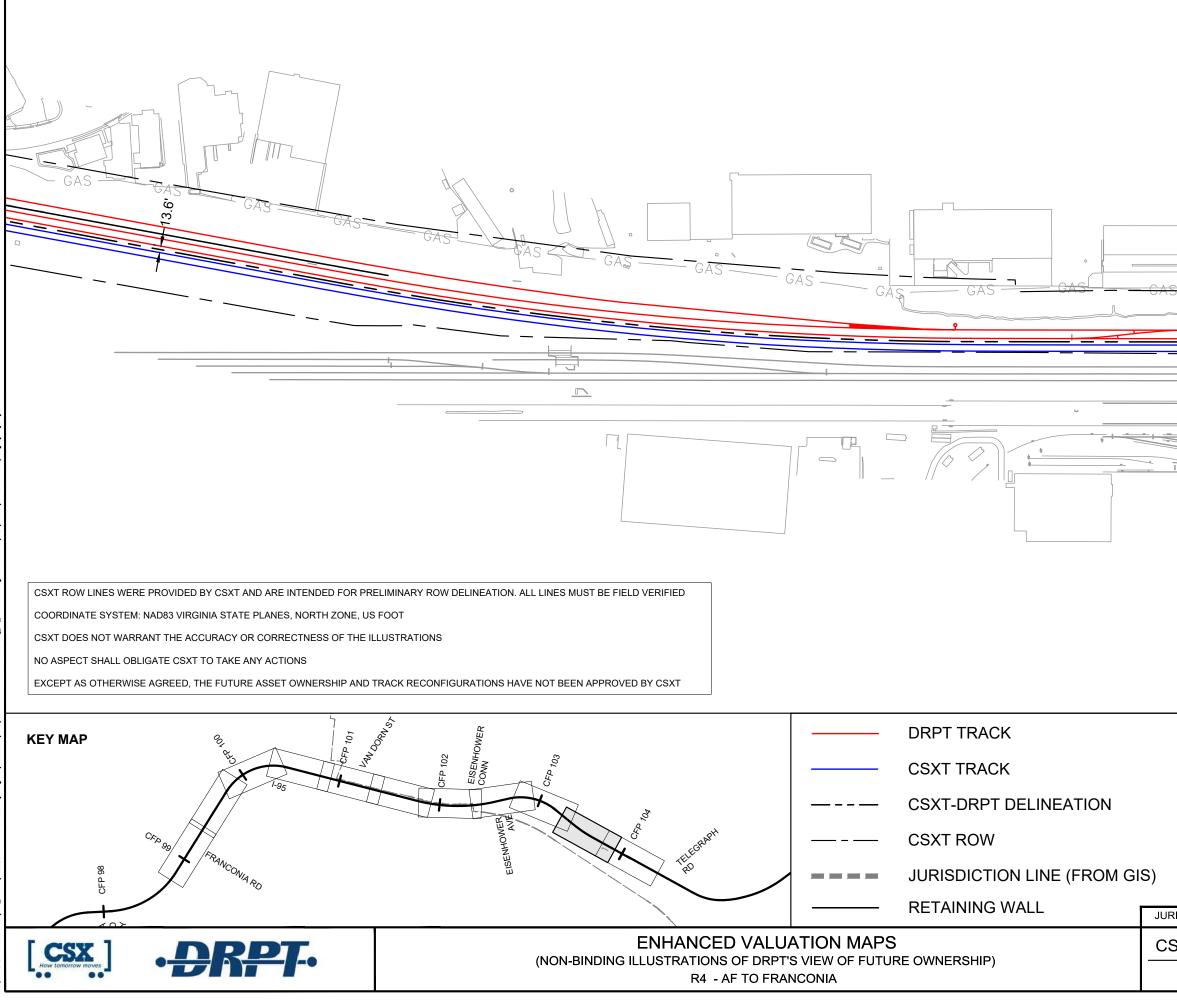

| SXT VAL MAP:V28701<br>DATE: 3/19/2021 | Kimley <b>»Horn</b>  | SHEET<br>EV-021<br>OF<br>EV-283 |
|---------------------------------------|----------------------|---------------------------------|
| ISDICTION: City of Alexandria         |                      |                                 |
|                                       | POTENTIAL ROW IMPACT |                                 |
|                                       | VDOT BRIDGE          |                                 |
|                                       | STATION PLATFOR      | М                               |
|                                       | CSXT BRIDGE          |                                 |
|                                       |                      |                                 |