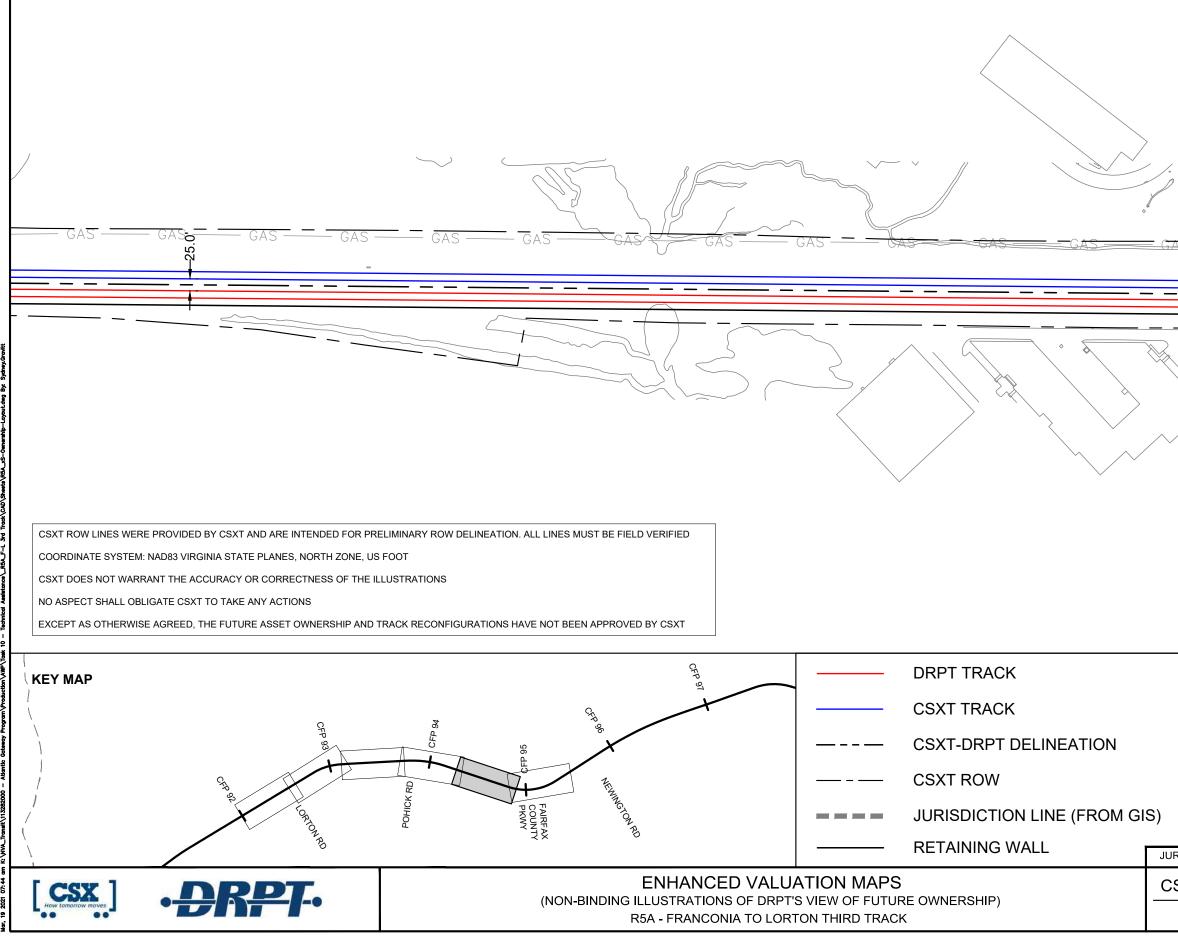

GRAPHIC SCALE IN FEET

|                            | DRPT BRIDGE          |                 |
|----------------------------|----------------------|-----------------|
|                            | CSXT BRIDGE          |                 |
|                            | STATION PLATFORM     |                 |
|                            | VDOT BRIDGE          |                 |
|                            | POTENTIAL ROW IMPACT |                 |
| RISDICTION: Fairfax County |                      |                 |
| SXT VAL MAP:V28697         | Kimley <b>»Horn</b>  | SHEET<br>EV-037 |
| DATE: 3/19/2021            | Miney # Horn         | OF<br>EV-283    |
|                            |                      |                 |