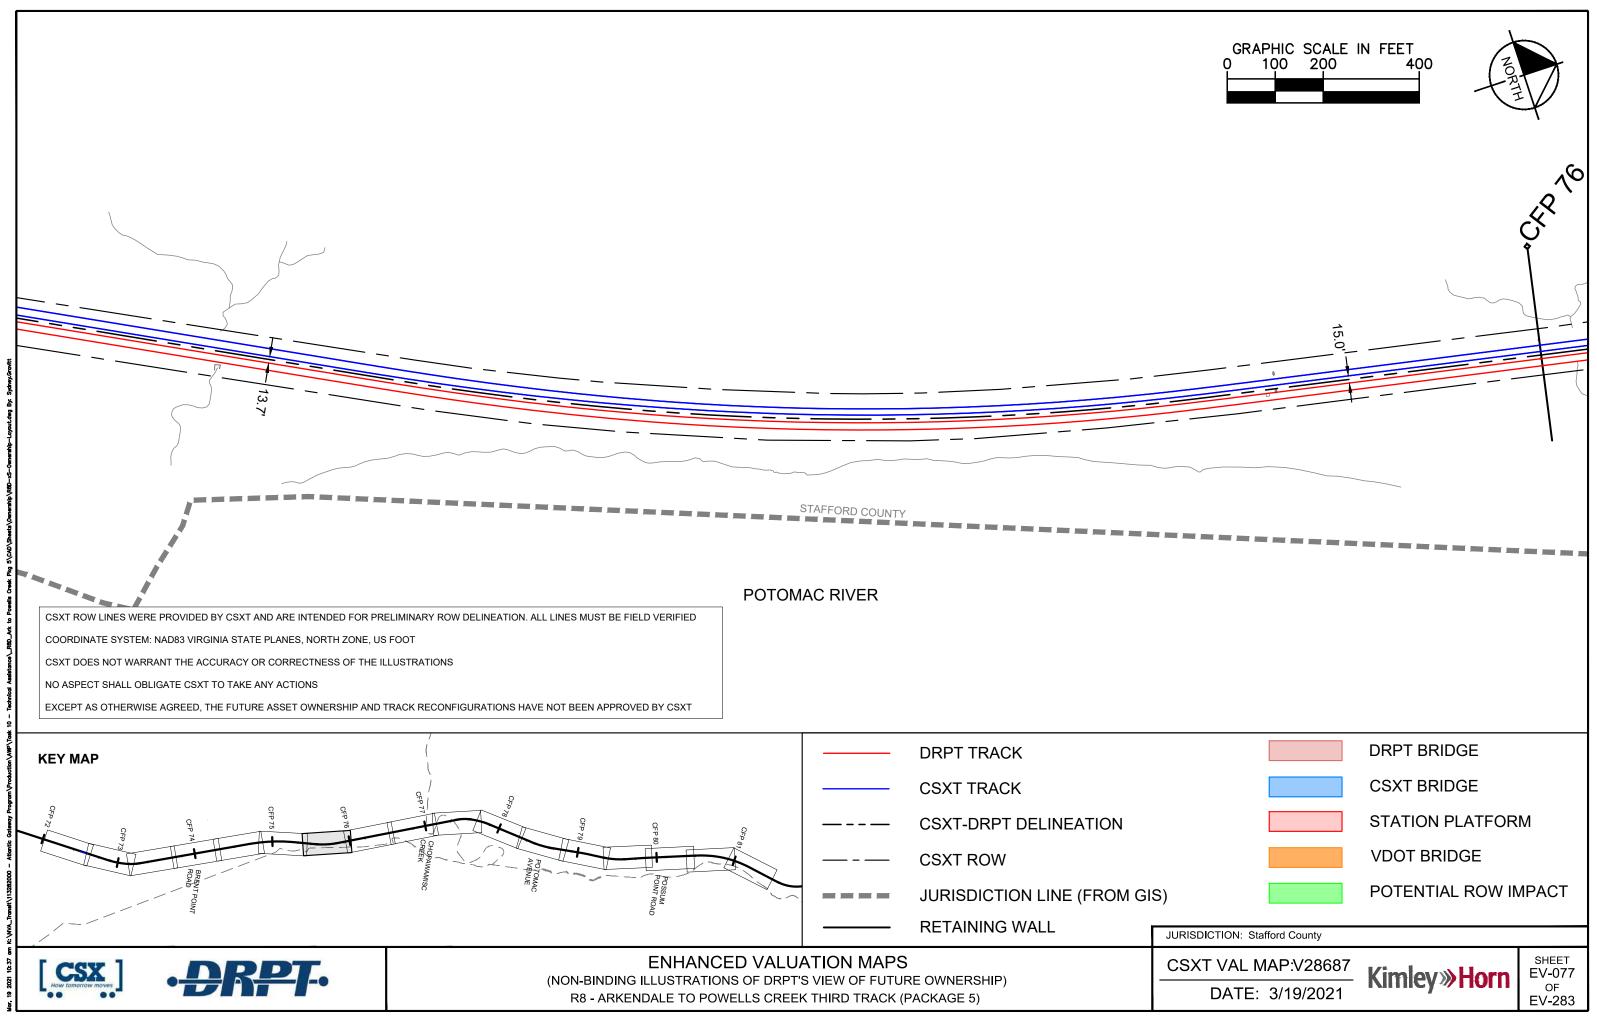

|
|                                      |                     |                       |
|                                      | DRPT BRIDGE         |                       |
|                                      | CSXT BRIDGE         |                       |
|                                      | STATION PLATFOR     | М                     |
|                                      | VDOT BRIDGE         |                       |
|                                      | POTENTIAL ROW IN    | IPACT                 |
| RISDICTION: Prince William County/St | afford County       |                       |
| SXT VAL MAP:V28562                   | Kimley <b>»Horn</b> | SHEET<br>EV-073<br>OF |
| DATE: 3/19/2021                      | 1                   | EV-283                |











| SXT VAL MAP:V28687 |
|--------------------|
| DATE: 3/19/2021    |

| 687 | Kimley»Horr |
|-----|-------------|
| 21  |             |





|  | DRPT BRID  |
|--|------------|
|  | CSXT BRID  |
|  | STATION PL |
|  |            |



| GRAPHIC SCALE I<br>0 100 200          | N FEET              |                       |
|---------------------------------------|---------------------|-----------------------|
|                                       |                     | ¥                     |
|                                       |                     |                       |
|                                       | (                   |                       |
|                                       |                     |                       |
|