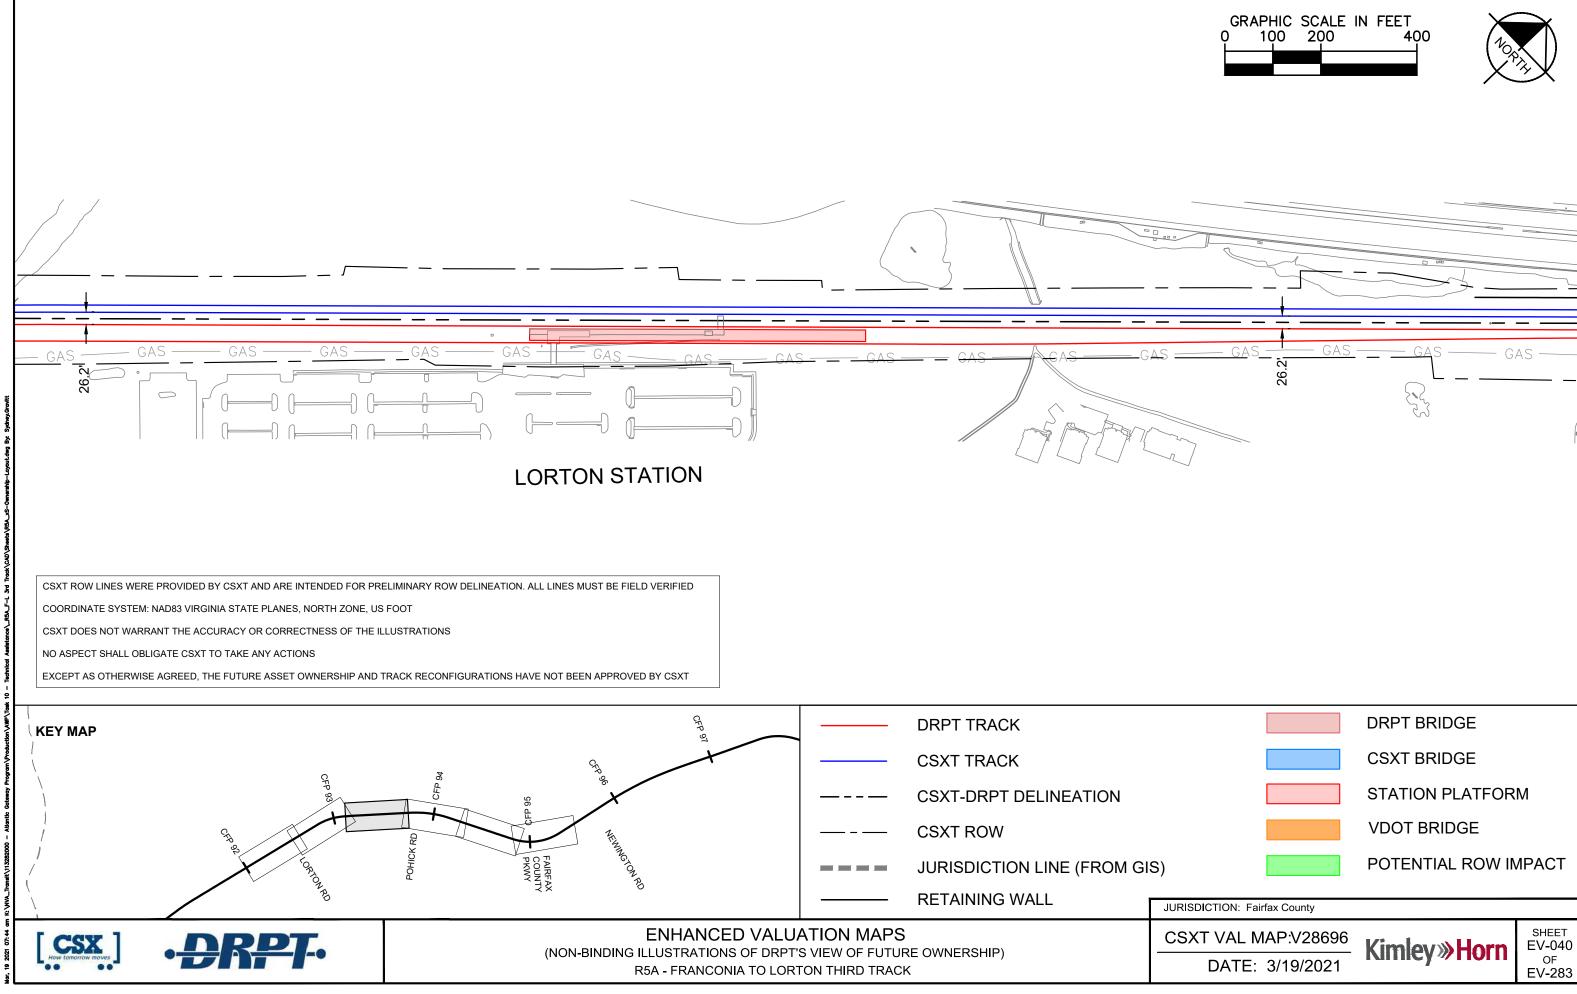

| XT VAL MAP:V28696 |  |
|-------------------|--|
| DATE: 3/19/2021   |  |

|                  | SHEET  |
|------------------|--------|
| : Fairfax County |        |
| POTENTIAL ROW    | IMPACT |
| VDOT BRIDGE      |        |
| STATION PLATFO   | RM     |
|                  |        |

| SXT VAL MAP:V28696 |
|--------------------|
| DATE: 3/19/2021    |

| Vimley Whorn | SI<br>F\ |
|--------------|----------|

| POTENTIAL | - ROW | IMPA |
|-----------|-------|------|

| GRAPHIC SCALE IN                      | N FEET<br>400       |                                 |
|---------------------------------------|---------------------|---------------------------------|
|                                       | DRPT BRIDGE         |                                 |
|                                       | CSXT BRIDGE         |                                 |
|                                       | STATION PLATFOR     | м                               |
|                                       | VDOT BRIDGE         |                                 |
|                                       | POTENTIAL ROW IN    | ИРАСТ                           |
| IRISDICTION: Fairfax County           |                     |                                 |
| SXT VAL MAP:V28696<br>DATE: 3/19/2021 | Kimley <b>»Horn</b> | SHEET<br>EV-041<br>OF<br>EV-283 |