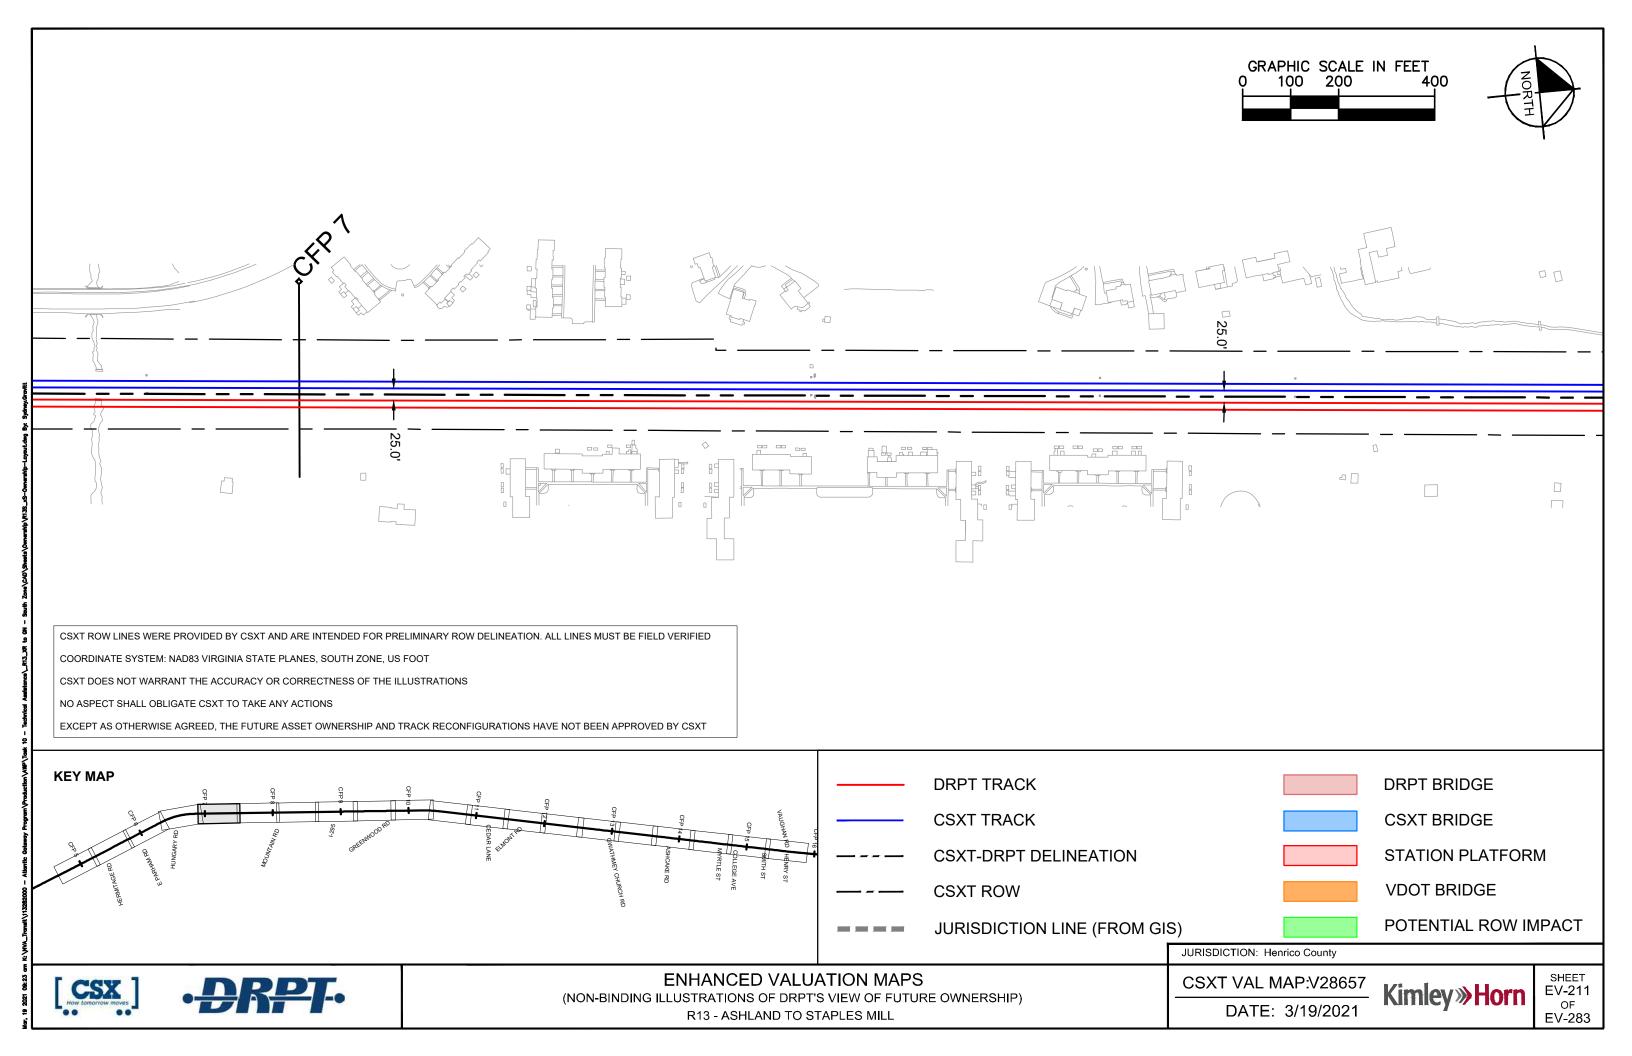

---------|-----------------|
| SLENMAR COURT                |                  |                 |
|                              |                  |                 |
|                              |                  |                 |
|                              |                  |                 |
|                              | DRPT BRIDGE      |                 |
|                              | CSXT BRIDGE      |                 |
|                              | STATION PLATFORM |                 |
|                              | VDOT BRIDGE      |                 |
| RISDICTION: Henrico County   | POTENTIAL ROW IN | IPAC [          |
| SXT VAL MAP:V28657           | Kimley »Horn     | SHEET<br>EV-210 |
| DATE: 3/19/2021              |                  | OF<br>EV-283    |







| GRAPHIC SCALE I<br>0 100 200          | N FEET<br>400       |                        |
|---------------------------------------|---------------------|------------------------|
|                                       |                     |                        |
| <u>1</u><br><br>O_                    |                     |                        |
|                                       |                     |                        |
|                                       | DRPT BRIDGE         |                        |
|                                       | CSXT BRIDGE         |                        |
|                                       | STATION PLATFOR     | М                      |
|                                       | VDOT BRIDGE         |