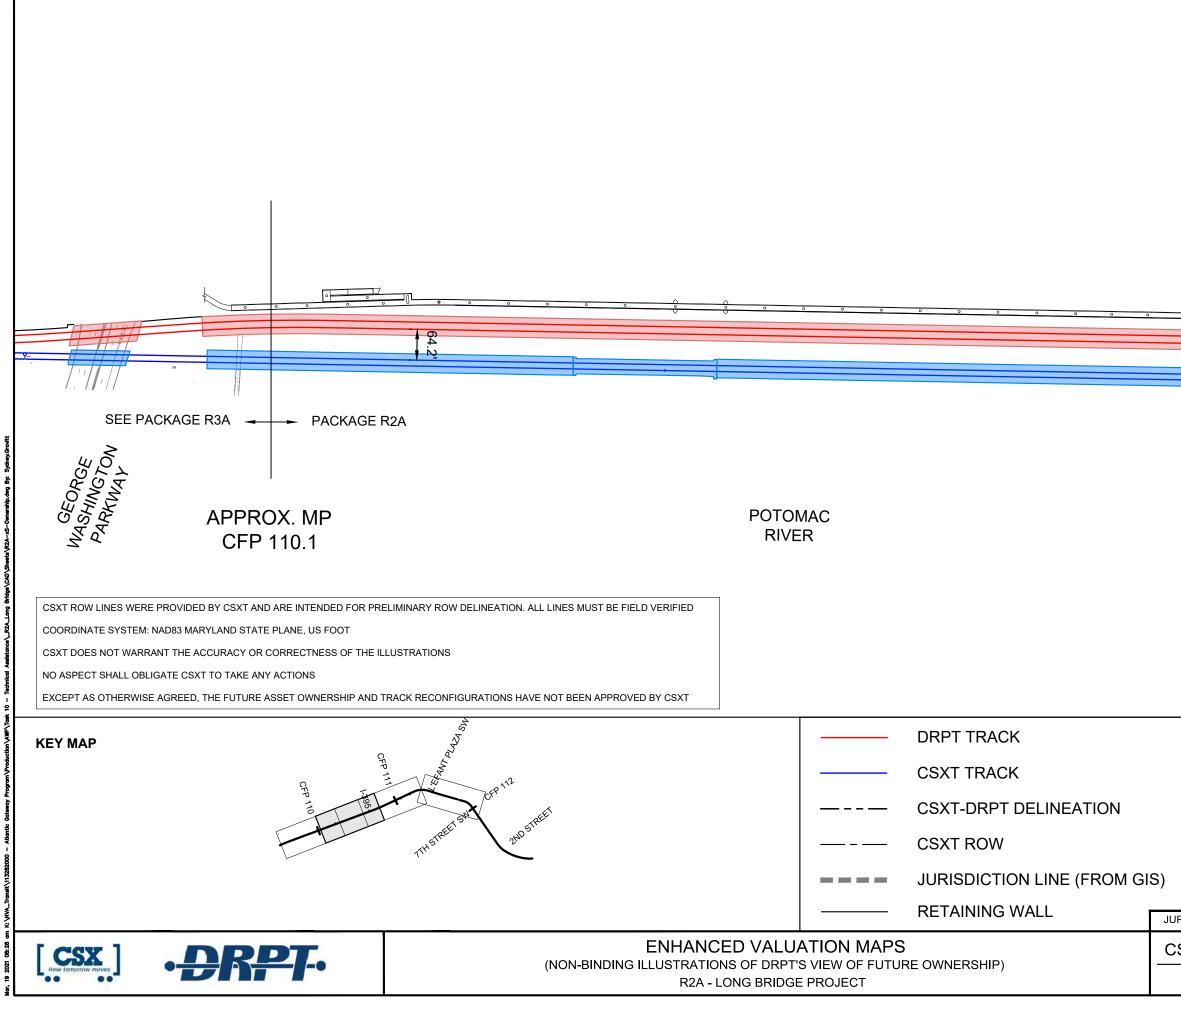

GRAPHIC SCALE IN FEET

| GRAPHIC SCALE I                                   | N FEET<br>400       |                                 |
|---------------------------------------------------|---------------------|---------------------------------|
| <u>ک</u><br>• • • • • • • • • • • • • • • • • • • | OHIO DRIVE SW       |                                 |
| 64.2 <sup>1</sup>                                 |                     | D                               |
|                                                   |                     |                                 |
|                                                   | /                   |                                 |
| POTOMAC<br>RIVER                                  |                     |                                 |
|                                                   | DRPT BRIDGE         |                                 |
|                                                   | CSXT BRIDGE         |                                 |
|                                                   | STATION PLATFORM    |                                 |
|                                                   | DDOT BRIDGE         |                                 |
|                                                   | POTENTIAL ROW IN    | /IPACT                          |
| RISDICTION: Arlington County                      |                     |                                 |
| SXT VAL MAP:V28600<br>DATE: 3/19/2021             | Kimley <b>»Horn</b> | SHEET<br>EV-005<br>OF<br>EV-283 |