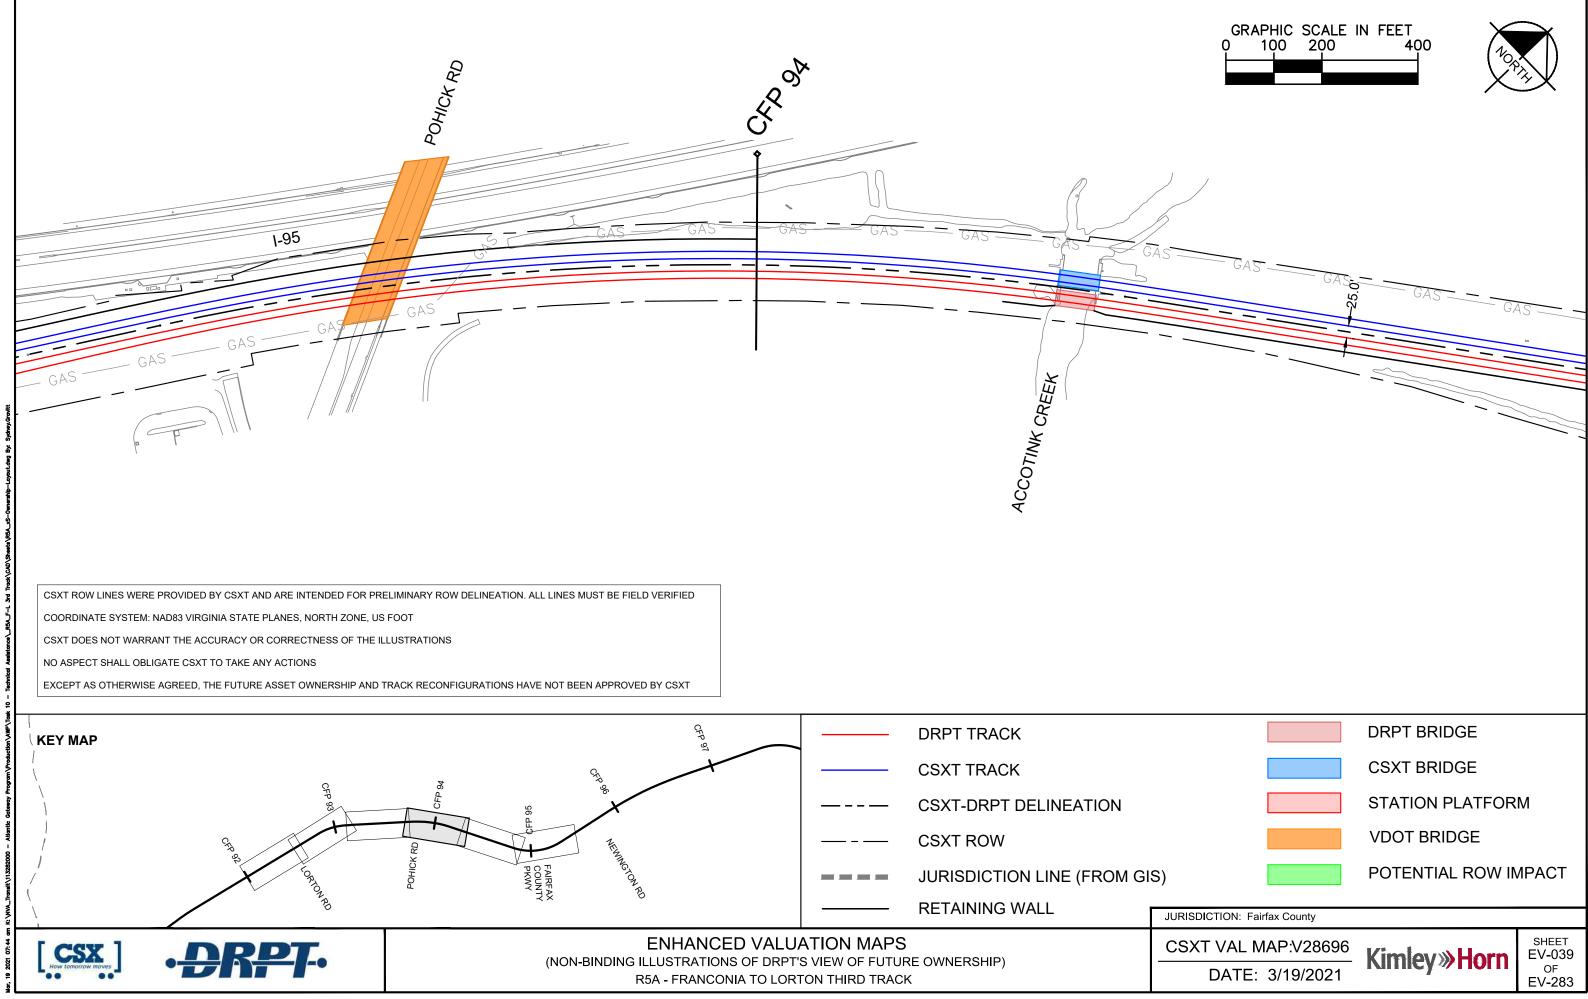

| XT VAL MAP:V28696 |  |
|-------------------|--|
| DATE: 3/19/2021   |  |

|                  | SHEET  |
|------------------|--------|
| : Fairfax County |        |
| POTENTIAL ROW    | IMPACT |
| VDOT BRIDGE      |        |
| STATION PLATFO   | RM     |
|                  |        |