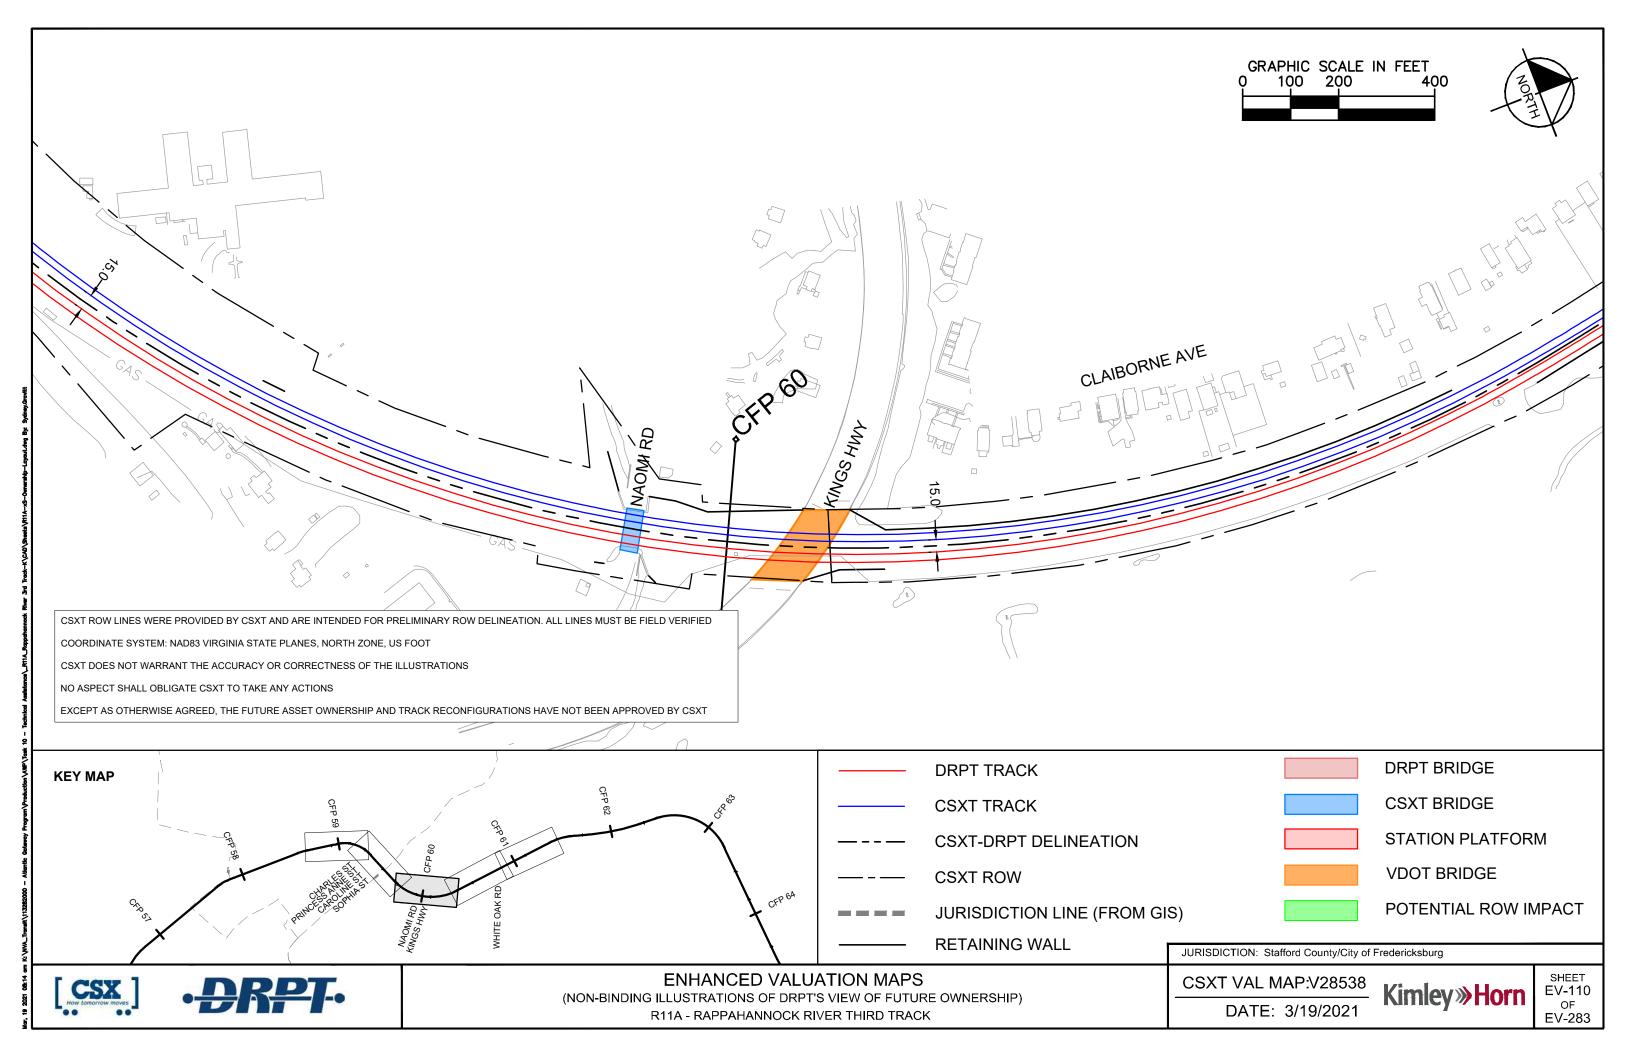

|                                       | N FEET              |                                 |
|---------------------------------------|---------------------|---------------------------------|
| GAS GAS                               | GAS GAS             |                                 |
| hy thy                                |                     |                                 |
|                                       |                     |                                 |
|                                       | DRPT BRIDGE         |                                 |
|                                       | CSXT BRIDGE         |                                 |
|                                       | STATION PLATFOR     | М                               |
|                                       | VDOT BRIDGE         |                                 |
|                                       | POTENTIAL ROW IN    | /IPACT                          |
| RISDICTION: City of Alexandria        |                     |                                 |
| SXT VAL MAP:V28594<br>DATE: 3/19/2021 | Kimley <b>»Horn</b> | SHEET<br>EV-014<br>OF<br>EV-283 |

| Rosenda<br>BUCHANANSI<br>BUCHANANSI<br>BUCHANANSI<br>BUCHANANSI<br>BUCHANANSI | T THE CAS                                     | GAS<br>GAS<br>SINCESS SI |
|-------------------------------------------------------------------------------|-----------------------------------------------|--------------------------|
|                                                                               |                                               |                          |
|                                                                               | DRPT BRIDGE                                   |                          |
|                                                                               | DRPT BRIDGE<br>CSXT BRIDGE                    |                          |
|                                                                               |                                               | M                        |
|                                                                               | CSXT BRIDGE                                   | M                        |
|                                                                               | CSXT BRIDGE<br>STATION PLATFOR                |                          |
| RISDICTION: City of Alexandria                                                | CSXT BRIDGE<br>STATION PLATFOR<br>VDOT BRIDGE |                          |
| RISDICTION: City of Alexandria<br>SXT VAL MAP:V28594<br>DATE: 3/19/2021       | CSXT BRIDGE<br>STATION PLATFOR<br>VDOT BRIDGE |                          |