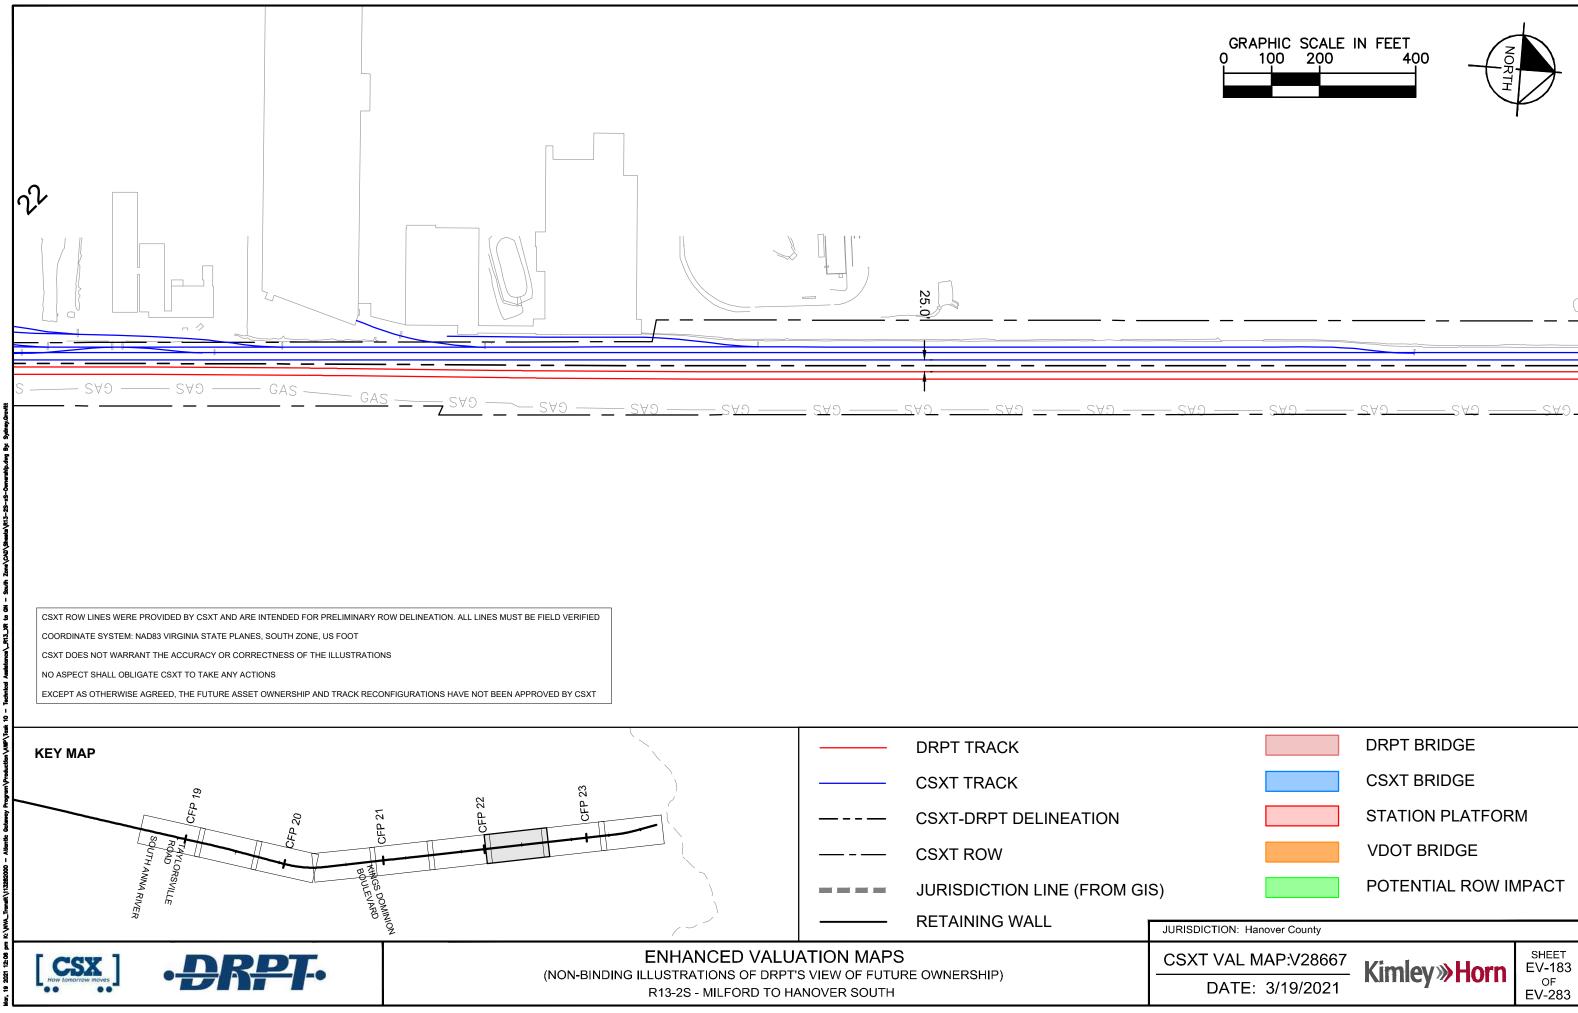

<br>OF<br>EV-283 |  |
|                                       |                     |                                 |  |





| SXT VAL MAP:V28670 |  |  |
|--------------------|--|--|
| DATE: 3/19/2021    |  |  |

| POTENTIAL | ROW | INPACT |
|-----------|-----|--------|





| SXT VAL MAP:V28669 |           |  |
|--------------------|-----------|--|
| DATE:              | 3/19/2021 |  |

| POTENTIAL | ROW | IMPACT |
|-----------|-----|--------|





| SXT VAL MAP:V28669 |  |  |
|--------------------|--|--|
| DATE: 3/19/2021    |  |  |





| SXT VAL MAP:V28669 |  |  |
|--------------------|--|--|
| DATE: 3/19/2021    |  |  |

| POTENTIAL ROW IMPACT |           |     |        |
|----------------------|-----------|-----|--------|
|                      | POTENTIAI | ROW | IMPACT |











| SXT VAL MAP:V28667 |
|--------------------|
| DATE: 2/10/2021    |

| <br>- |  |  |  |
|-------|--|--|--|
|       |  |  |  |
|       |  |  |  |
|       |  |  |  |
|       |  |  |  |
|       |  |  |  |
|       |  |  |  |
|       |  |  |  |

| ροτενιτιδι | ROW IMPACT |
|------------|------------|
| FUTENTIAL  |            |



| GRAPHIC SCALE IN FEET                             |                                 |
|---------------------------------------------------|---------------------------------|
| DRPT BRIDGE                                       |                                 |
| CSXT BRIDGE                                       |                                 |
| STATION PLATFOR                                   | М                               |
| VDOT BRIDGE