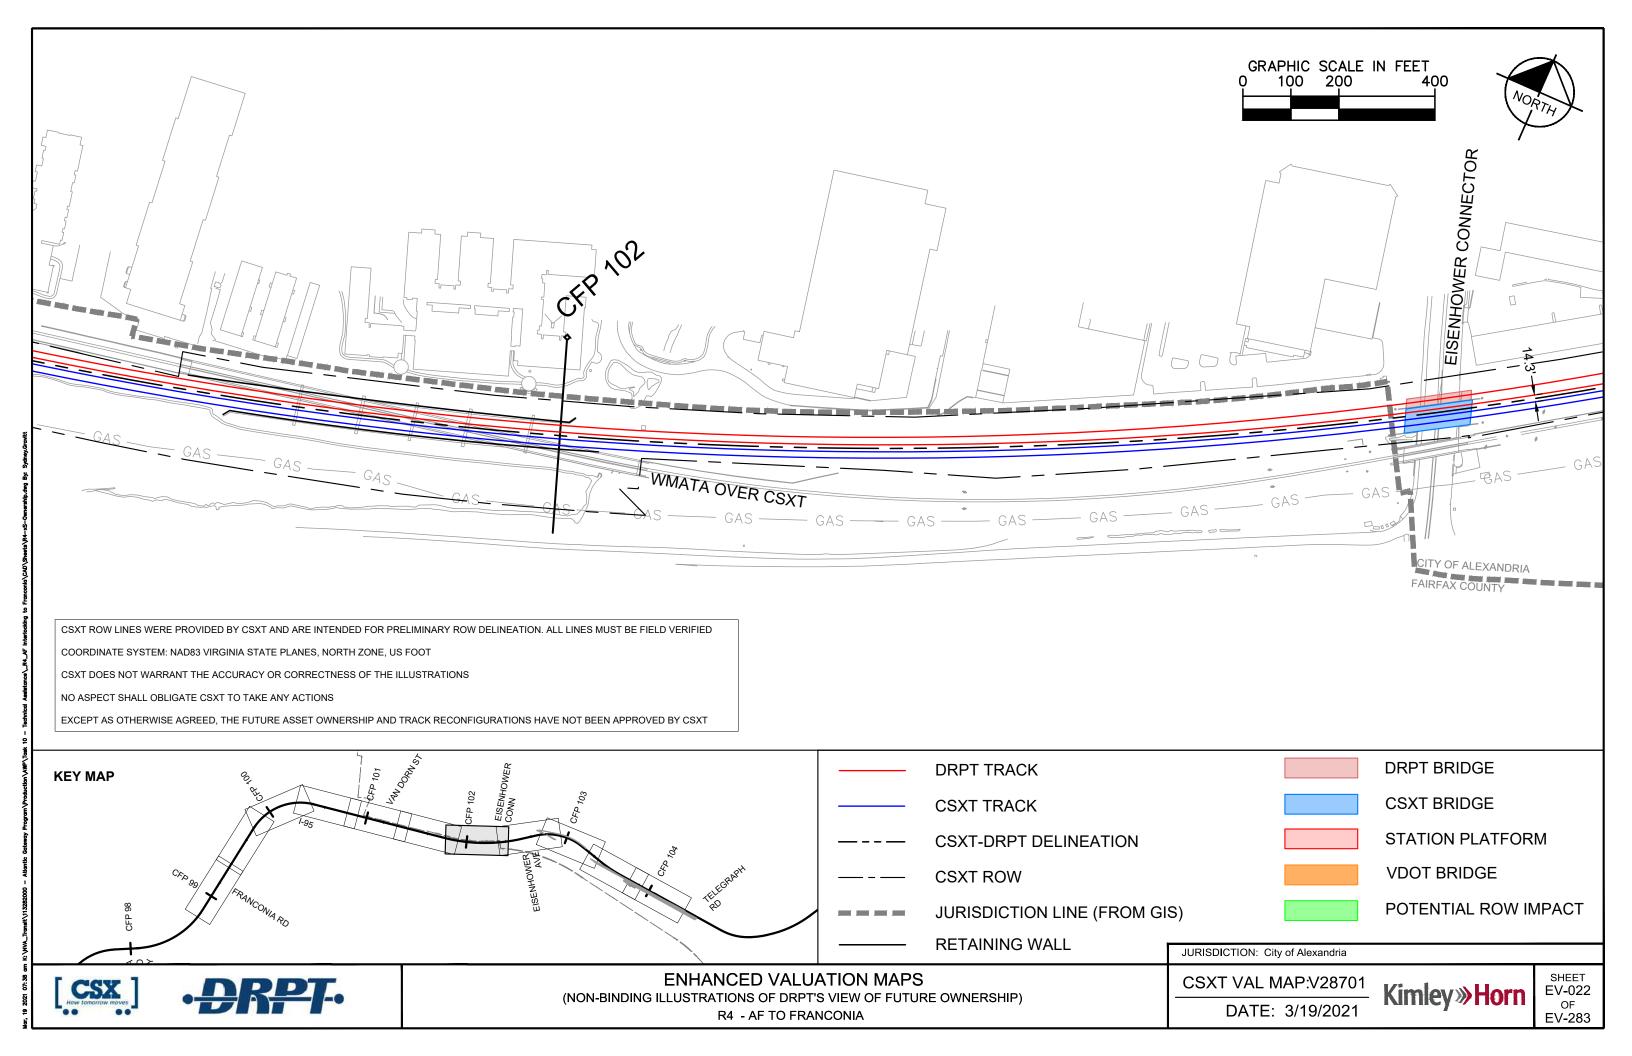

| SXT VAL M | 1AP:V28594 |
|-----------|------------|
| DATE:     | 3/19/2021  |

|                                | DRPT BRIDGE         |                 |
|--------------------------------|---------------------|-----------------|
|                                | CSXT BRIDGE         |                 |
|                                | STATION PLATFOR     | М               |
|                                | VDOT BRIDGE         |                 |
|                                | POTENTIAL ROW IN    | /IPACT          |
| RISDICTION: City of Alexandria |                     |                 |
| SXT VAL MAP:V28701             | Kimley <b>»Horn</b> | SHEET<br>EV-018 |
| DATE: 3/19/2021                |                     | OF<br>EV-283    |
|                                |                     |                 |