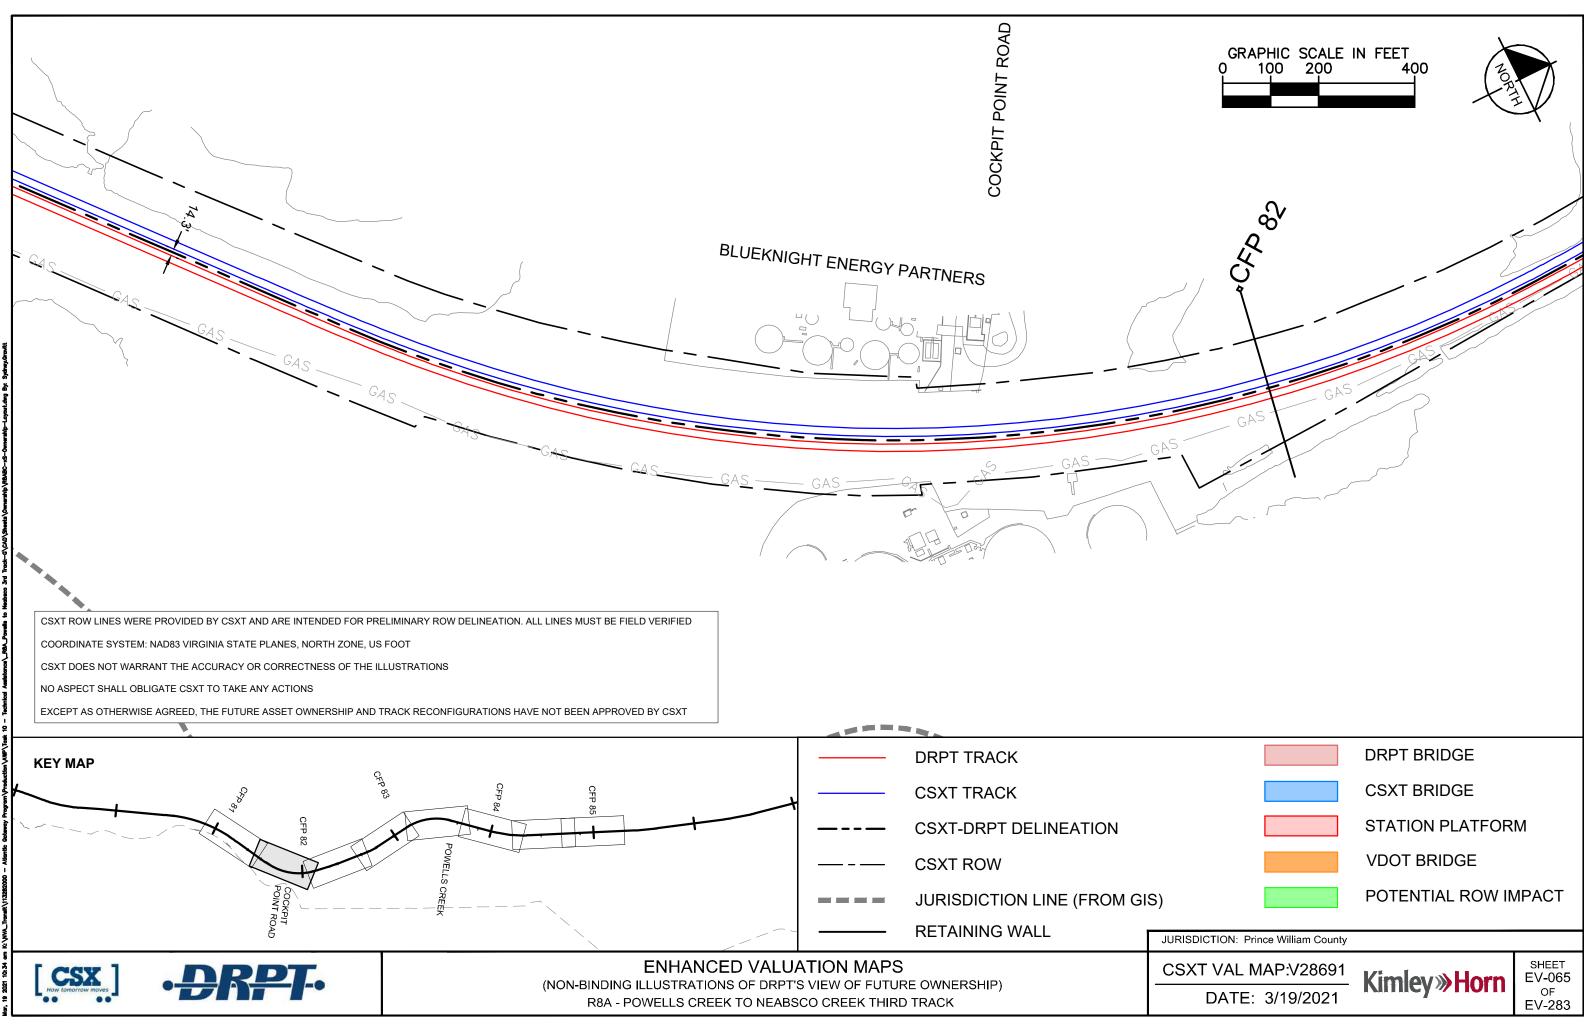

|
|---------------------------------------|---------------------|---------------------------------|
|                                       | DRPT BRIDGE         |                                 |
|                                       | CSXT BRIDGE         |                                 |
|                                       | STATION PLATFOR     | М                               |
|                                       | VDOT BRIDGE         |                                 |
|                                       | POTENTIAL ROW IN    | /IPACT                          |
| RISDICTION: Prince William County     |                     | OUFFT                           |
| SXT VAL MAP:V28691<br>DATE: 3/19/2021 | Kimley <b>»Horn</b> | SHEET<br>EV-064<br>OF<br>EV-283 |



| DATE. 3/19/2021                 |                     | EV-283          |  |
|---------------------------------|---------------------|-----------------|--|
| DATE: 3/19/2021                 | Kimley <b>»Horn</b> | OF              |  |
| XT VAL MAP:V28691               | Kimlow Horn         | SHEET<br>EV-065 |  |
| SDICTION: Prince William County |                     |                 |  |
|                                 | POTENTIAL ROW IN    | /IPACT          |  |
|                                 | VDOT BRIDGE         |                 |  |
|                                 | STATION PLATFOR     | М               |  |
|                                 |                     |                 |  |



| GRAPHIC SCALE I<br>O 100 200       | N FEET                                 |