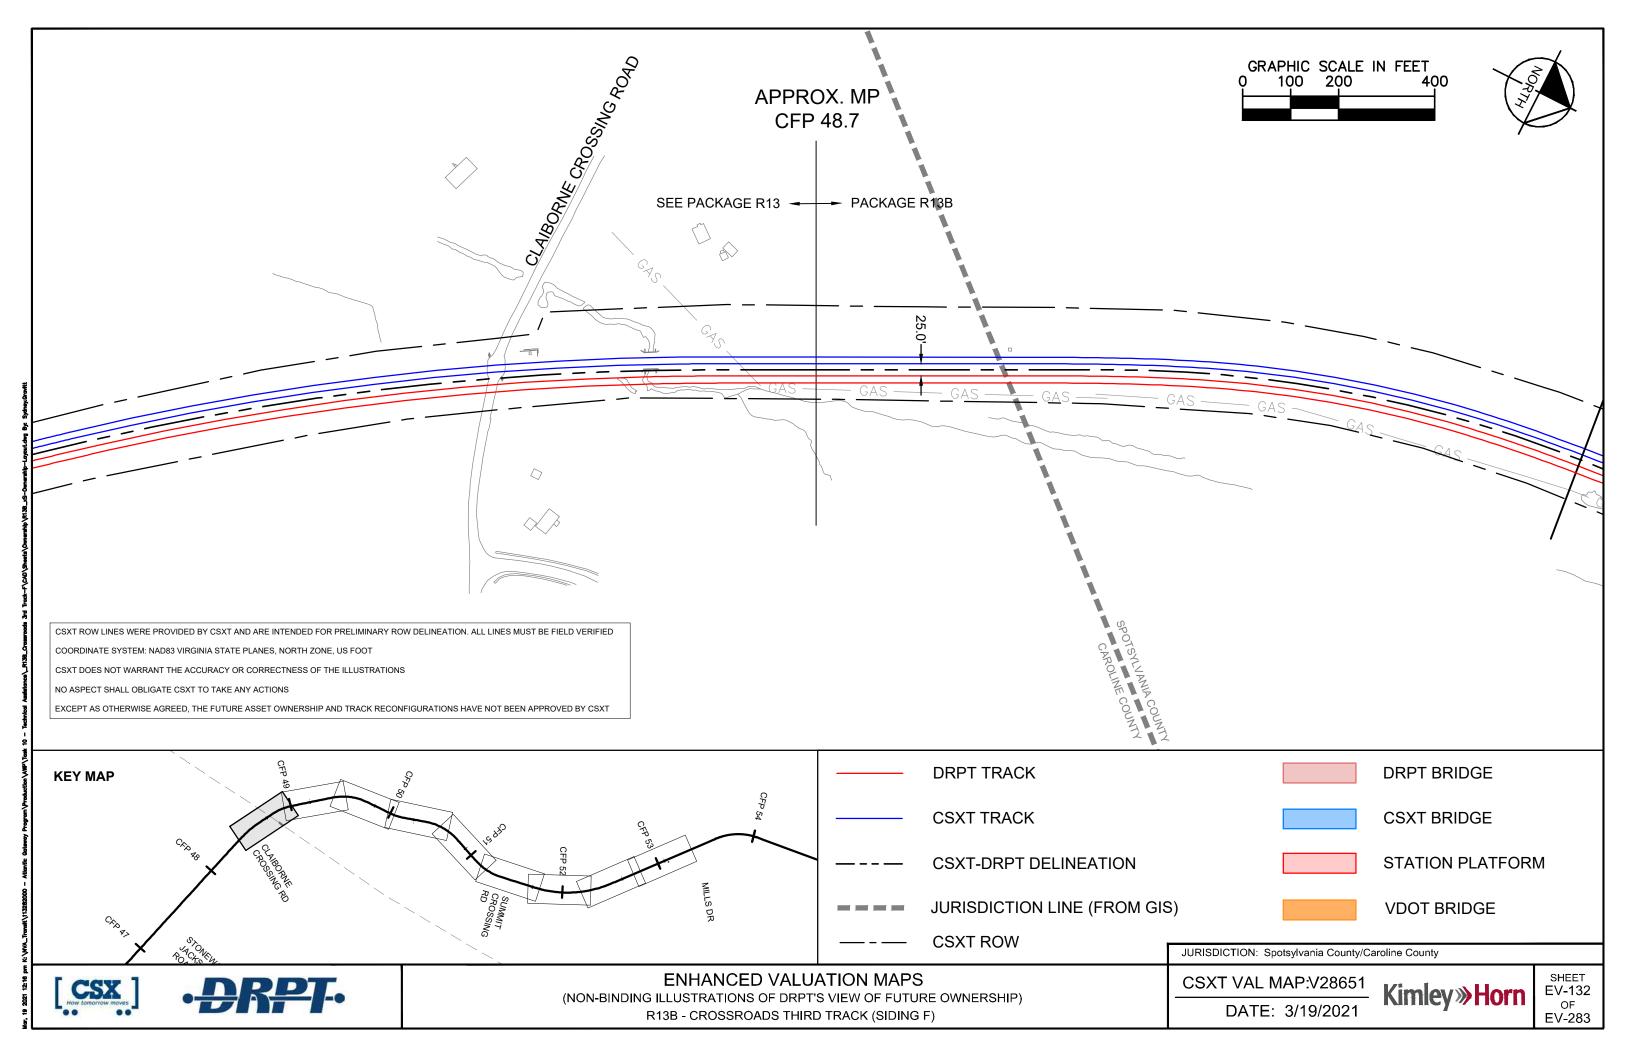

| 5                             |                     |                 |
|-------------------------------|---------------------|-----------------|
|                               |                     |                 |
|                               |                     |                 |
|                               |                     |                 |
|                               |                     |                 |
|                               |                     |                 |
|                               |                     |                 |
|                               |                     |                 |
|                               |                     |                 |
|                               | DRPT BRIDGE         |                 |
|                               |                     |                 |
|                               | CSXT BRIDGE         |                 |
|                               |                     | NA              |
|                               | STATION PLATFOR     | IVI             |
|                               | VDOT BRIDGE         |                 |
|                               | POTENTIAL ROW IN    |                 |
|                               |                     |                 |
| IRISDICTION: City of Richmond |                     |                 |
|                               |                     |                 |
| SXT VAL MAP:V04671            | Kimlow Uorn         | SHEET<br>EV-234 |
| DATE: 3/19/2021               | Kimley <b>»Horn</b> | OF<br>EV-283    |
|                               |                     | EV-203          |
|                               |                     |                 |

GRAPHIC SCALE IN FEET

400

| •                  |
|--------------------|
| SXT VAL MAP:V04672 |
| DATE: 2/10/2021    |

| POTENTIAL | <b>ROW IMPACT</b> |
|-----------|-------------------|

| SXT VAL MAP:V04672 |
|--------------------|
| DATE: 3/19/2021    |

| POTE | NTIAL | ROW | IMPAC |
|------|-------|-----|-------|
|      |       |     |       |

CSXT ROW LINES WERE PROVIDED BY CSXT AND ARE INTENDED FOR PRELIMINARY ROW DELINEATION. ALL LINES MUST BE FIELD VERIFIED

COORDINATE SYSTEM: NAD83 VIRGINIA STATE PLANES, SOUTH ZONE, US FOOT

CSXT DOES NOT WARRANT THE ACCURACY OR CORRECTNESS OF THE ILLUSTRATIONS

NO ASPECT SHALL OBLIGATE CSXT TO TAKE ANY ACTIONS

EXCEPT AS OTHERWISE AGREED, THE FUTURE ASSET OWNERSHIP AND TRACK RECONFIGURATIONS HAVE NOT BEEN APPROVED BY CSXT

| STATION PLATFORM<br>VDOT BRIDGE<br>POTENTIAL ROW IMPACT<br>RISDICTION: Chesterfield County<br>SXT VAL MAP:V04680<br>DATE: 2/10/2021 |                                 | DRPT BRIDGE          |               |
|-------------------------------------------------------------------------------------------------------------------------------------|---------------------------------|----------------------|---------------|
| VDOT BRIDGE<br>POTENTIAL ROW IMPACT<br>RISDICTION: Chesterfield County<br>SXT VAL MAP:V04680<br>DATE: 2/10/2021                     |                                 | CSXT BRIDGE          |               |
| POTENTIAL ROW IMPACT RISDICTION: Chesterfield County SXT VAL MAP:V04680 DATE: 2/10/2021 Kimley Horn OF                              |                                 | STATION PLATFOR      | М             |
| RISDICTION: Chesterfield County<br>SXT VAL MAP:V04680<br>DATE: 2/10/2021 Kimley Horn                                                |                                 | VDOT BRIDGE          |               |
| SXT VAL MAP:V04680<br>DATE: 3/10/2021 Kimley Horn                                                                                   |                                 | POTENTIAL ROW IN     | <i>I</i> PACT |
| $\frac{\text{SXTVAL WAP.V04000}}{\text{DATE: } 2/10/2021}  \text{Kimley } \text{Horn}  \stackrel{\text{EV-243}}{\text{OF}}$         | RISDICTION: Chesterfield County |                      |               |
| DATE: 3/19/2021                                                                                                                     | SXT VAL MAP:V04680              | Kimley <b>»Hor</b> n | EV-243        |
|                                                                                                                                     | DATE: 3/19/2021                 |                      |               |