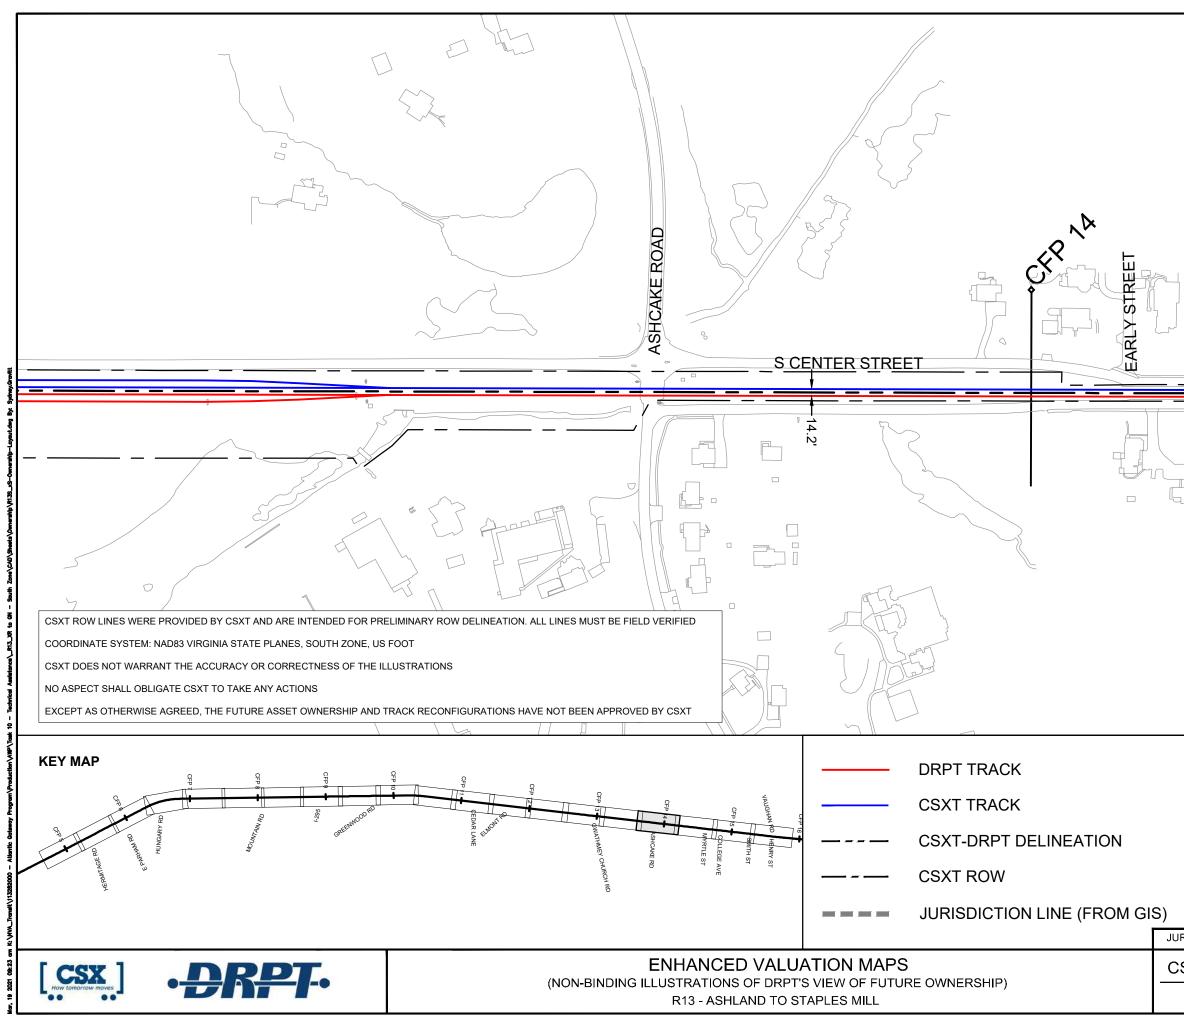

|
|---------------------------------------|----------------------|---------------------------------|
|                                       | DRPT BRIDGE          |                                 |
|                                       | CSXT BRIDGE          |                                 |
|                                       | STATION PLATFORM     |                                 |
|                                       | VDOT BRIDGE          |                                 |
|                                       | POTENTIAL ROW IMPACT |                                 |
| IRISDICTION: Hanover County           |                      | CULLT                           |
| SXT VAL MAP:V28662<br>DATE: 3/19/2021 | Kimley <b>»Horn</b>  | SHEET<br>EV-198<br>OF<br>EV-283 |



| GRAPHIC SCALE I<br>0 100 200 | N FEET<br>400       |                  |
|------------------------------|---------------------|------------------|
|                              |                     | W FRANCIS STREET |
|                              |                     |                  |
|                              |                     |                  |
|                              |                     |                  |
|                              | DRPT BRIDGE         |                  |
|                              | CSXT BRIDGE         |                  |
|                              | STATION PLATFOR     | Μ                |
|                              | VDOT BRIDGE         |                  |
| IRISDICTION: Hanover County  | POTENTIAL ROW IN    | /IP