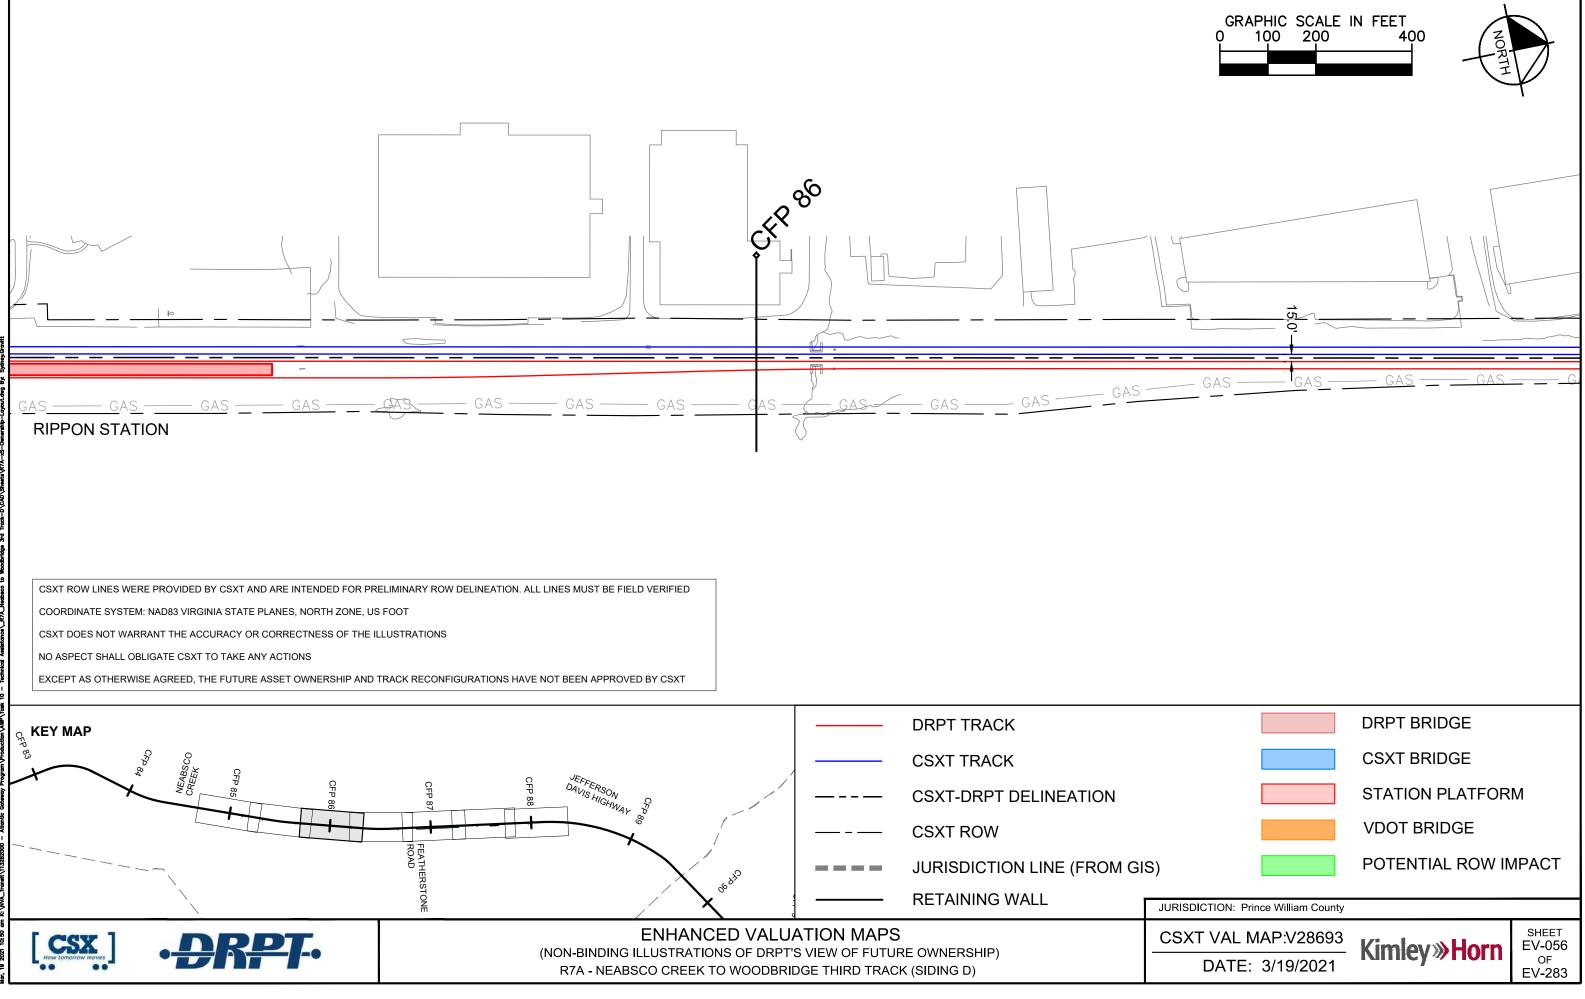

|
|                                       | DRPT BRIDGE          |                                 |
|                                       | CSXT BRIDGE          |                                 |
|                                       | STATION PLATFOR      | М                               |
|                                       | VDOT BRIDGE          |                                 |
|                                       | POTENTIAL ROW IN     | /IPACT                          |
| RISDICTION: Prince William County     |                      |                                 |
| SXT VAL MAP:V28693<br>DATE: 3/19/2021 | Kimley <b>»Horn</b>  | SHEET<br>EV-055<br>OF<br>EV-283 |
|                                       |                      | J                               |



| SDICTION: Prince William County<br>SXT VAL MAP:V28693<br>DATE: 3/19/2021 | Kimley <b>»Horn</b> | SHEET<br>EV-056<br>OF<br>EV-283 |
|--------------------------------------------------------------------------|---------------------|---------------------------------|
|                                                                          | POTENTIAL ROW IN    | IPACT                           |
|                                                                          | VDOT BRIDGE         |                                 |
|                                                                          | STATION PLATFOR     | Μ                               |



|                                   | DRPT BRIDGE          |                 |
|-----------------------------------|--------------