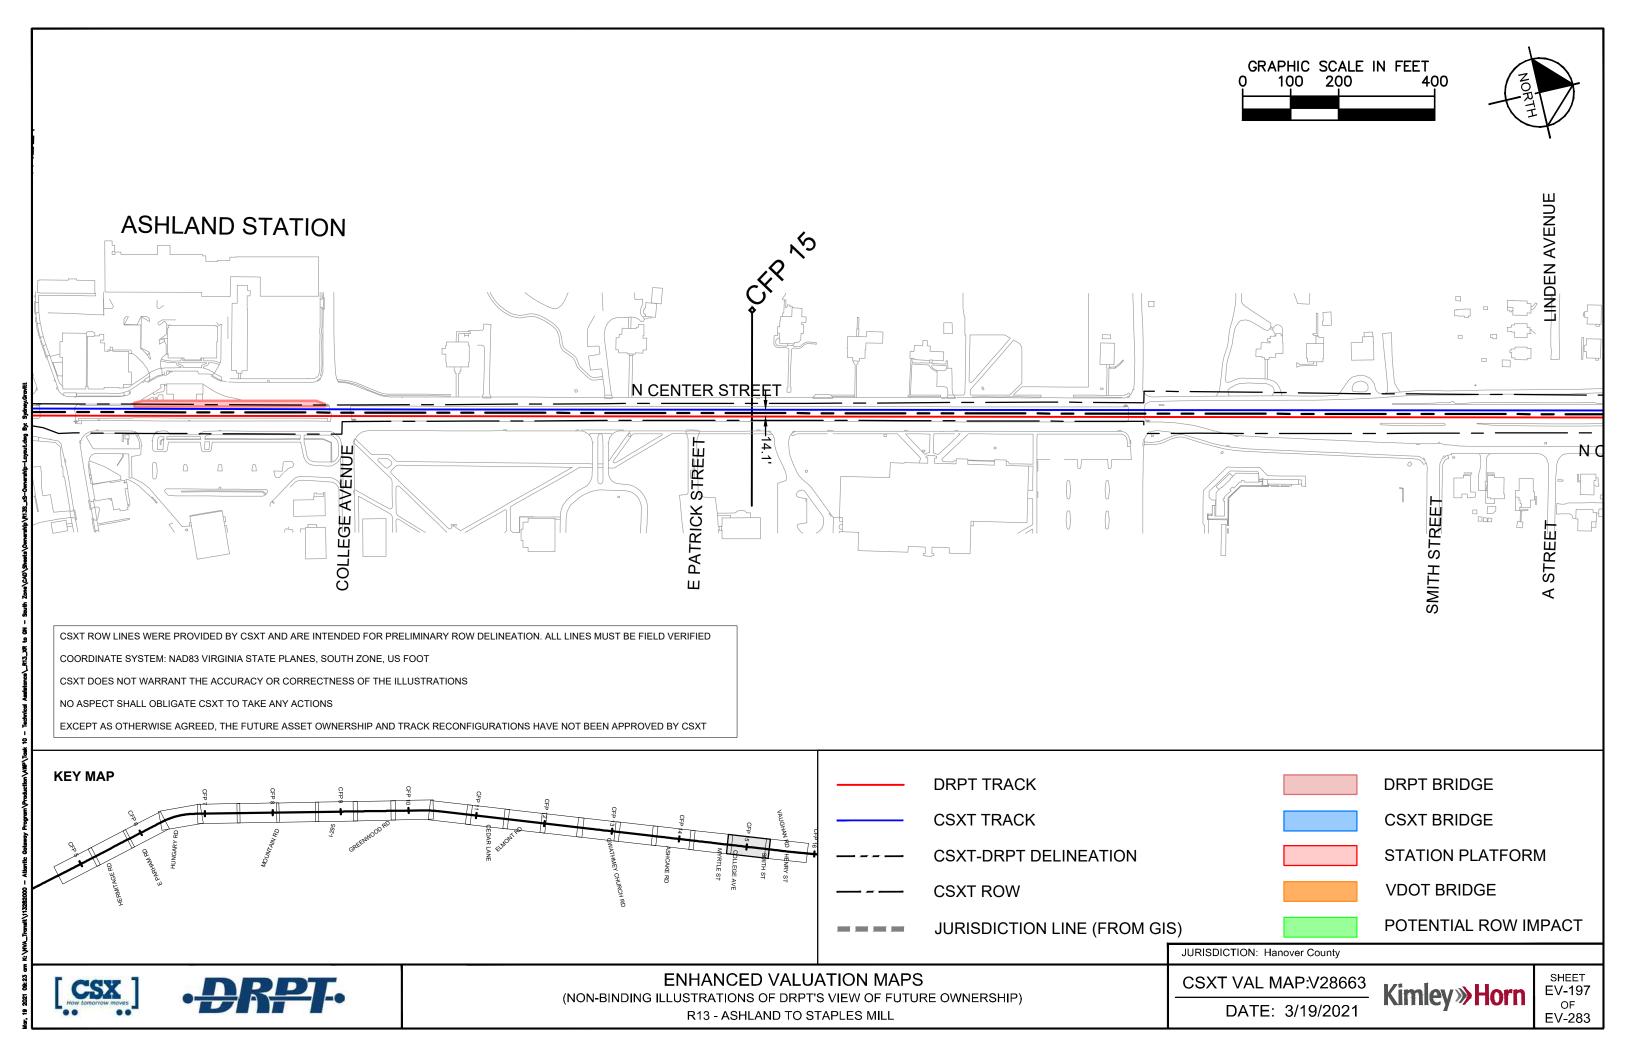

|
|                                       | POTENTIAL ROW IN    | /IPACT                          |
| RISDICTION: Hanover County            |                     |                                 |
| SXT VAL MAP:V28664<br>DATE: 3/19/2021 | Kimley <b>»Horn</b> | SHEET<br>EV-193<br>OF<br>EV-283 |





| KT VAL MAP:V28664 | K |
|-------------------|---|
| DATE: 3/19/2021   |   |

| : Hanover County |                     |
|------------------|---------------------|
|                  | POTENTIAL ROW IMPAC |
|                  | VDOT BRIDGE         |
|                  | STATION PLATFORM    |
|                  |                     |





| DICTION: Hanover County |    |
|-------------------------|----|
| KT VAL MAP:V28663       | Ki |
|                         |    |









|                                       | THOMPSON STREET      | ASHL                            |
|---------------------------------------|----------------------|---------------------------------|
|                                       | DRPT BRIDGE          |                                 |
|                                       | CSXT BRIDGE          |                                 |
|                                       | STATION PLATFORM     |                                 |
|                                       | VDOT BRIDGE          |                                 |
|                                       | POTENTIAL ROW IMPACT |                                 |
| IRISDICTION: Hanover County           |                      | CULLT                           |
| SX