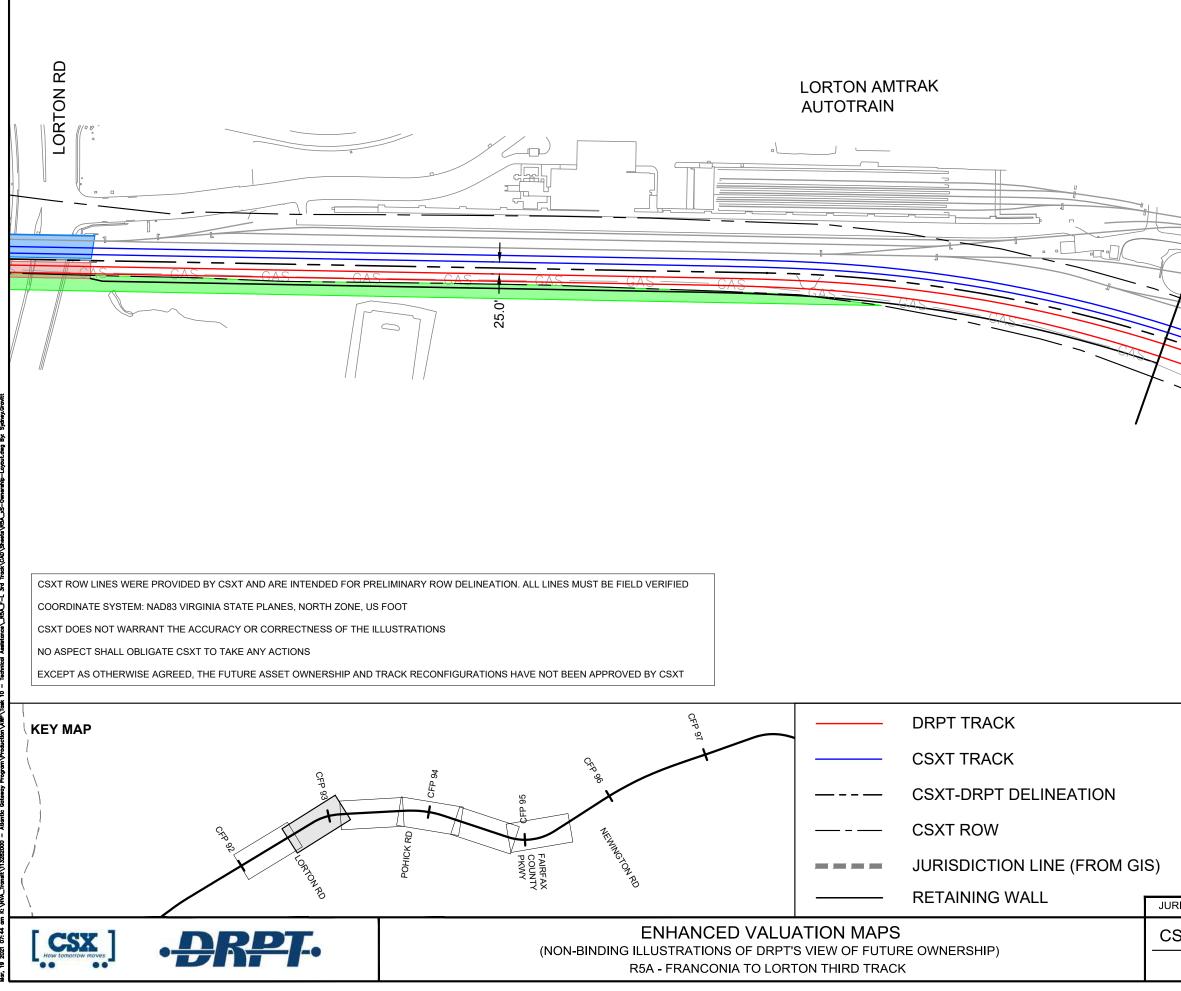

| SXT VAL MAP:V28696 |
|--------------------|
| DATE: 3/19/2021    |

| Vimley Whorn | SI<br>F\ |
|--------------|----------|

| POTENTIAL | - ROW | IMPA |
|-----------|-------|------|

| GRAPHIC SCALE IN                      | N FEET<br>400       |                                 |
|---------------------------------------|---------------------|---------------------------------|
|                                       | DRPT BRIDGE         |                                 |
|                                       | CSXT BRIDGE         |                                 |
|                                       | STATION PLATFOR     | м                               |
|                                       | VDOT BRIDGE         |                                 |
|                                       | POTENTIAL ROW IN    | ИРАСТ                           |
| IRISDICTION: Fairfax County           |                     |                                 |
| SXT VAL MAP:V28696<br>DATE: 3/19/2021 | Kimley <b>»Horn</b> | SHEET<br>EV-041<br>OF<br>EV-283 |

| GRAPHIC SCALE                         | IN FEET<br>400<br>RTH |                       |
|---------------------------------------|-----------------------|-----------------------|
|                                       | LORTON RD             |                       |
|                                       |                       |                       |
|                                       |                       |                       |
|                                       |                       |                       |
|                                       | DRPT BRIDGE           |                       |
|                                       | CSXT BRIDGE           |                       |
|                                       | STATION PLATFOR       | м                     |
|                                       | VDOT BRIDGE           |                       |
|                                       | POTENTIAL ROW IN      | IPACT                 |
| RISDICTION: Fairfax County            |                       |                       |
| SXT VAL MAP:V28696<br>DATE: 3/19/2021 | Kimley <b>»Horn</b>   | SHEET<br>EV-042<br>OF |
|                                       |                       | EV-283                |