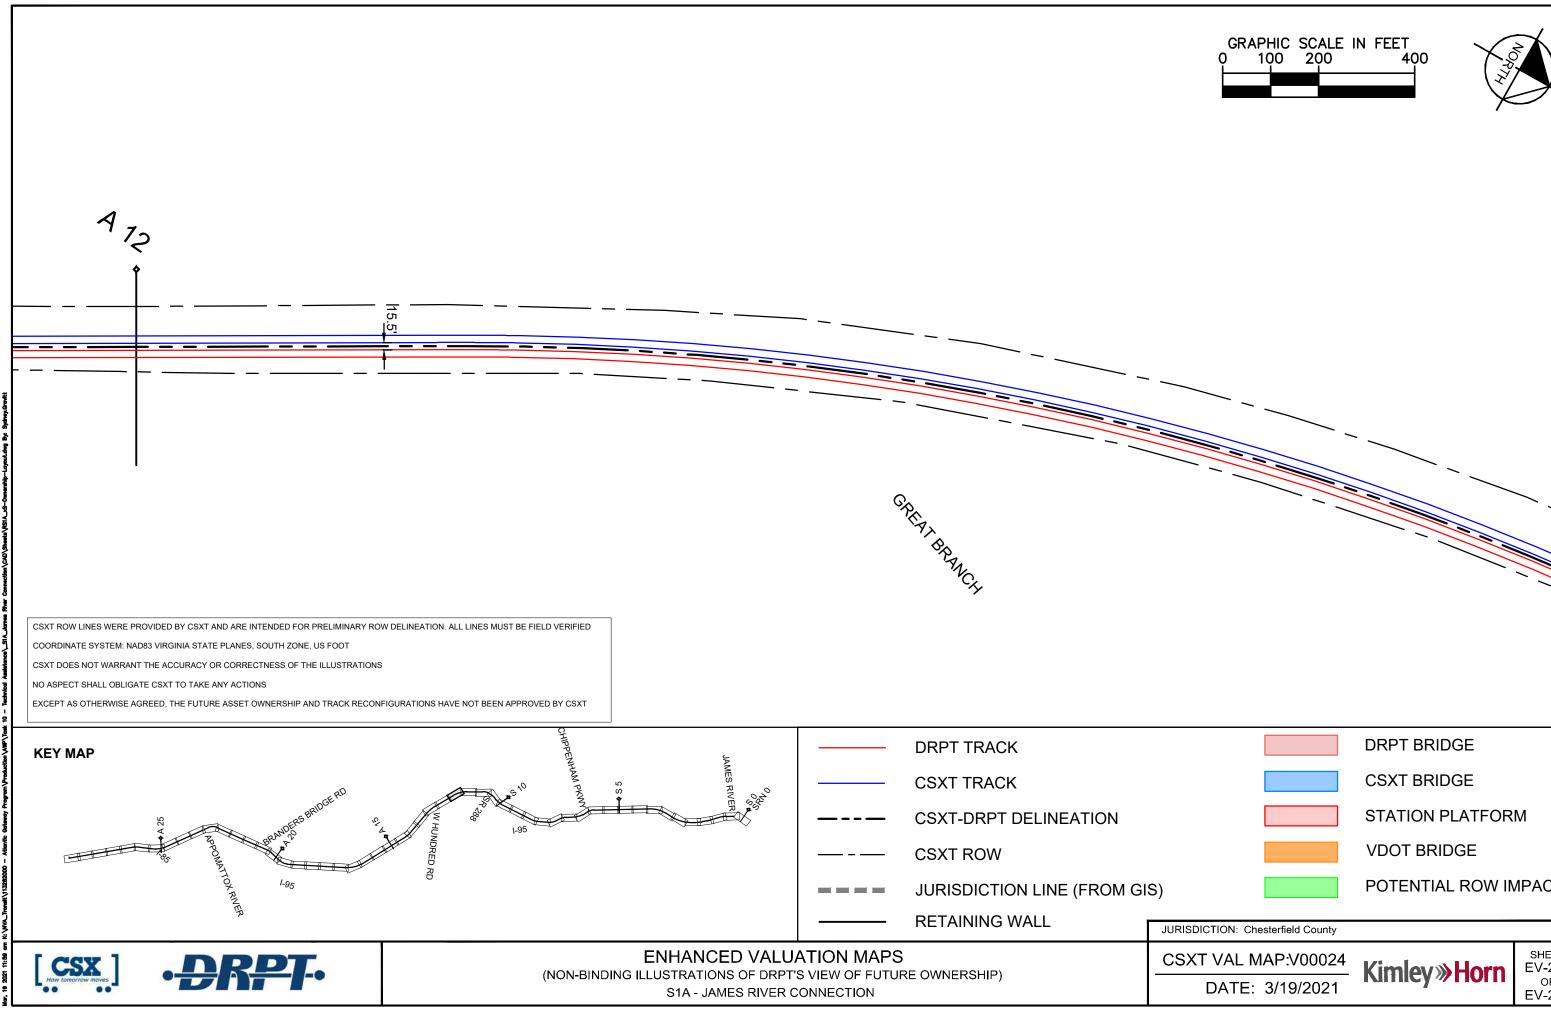

|                     |                       |
| CHESTE                          | RROAD               |                       |
|                                 | DRPT BRIDGE         |                       |
|                                 | CSXT BRIDGE         |                       |
|                                 | STATION PLATFOR     | М                     |
|                                 | VDOT BRIDGE         |                       |
|                                 | POTENTIAL ROW IN    | IPACT                 |
| RISDICTION: Chesterfield County |                     |                       |
| SXT VAL MAP:V00024              | Kimley <b>»Horn</b> | SHEET<br>EV-252<br>OF |
| DATE: 3/19/2021                 |                     | EV-283                |



|                                 | DRPT BRIDGE         |                 |
|---------------------------------|---------------------|-----------------|
|                                 | CSXT BRIDGE         |                 |
|                                 | STATION PLATFORM    |                 |
|                                 | VDOT BRIDGE         |                 |
|                                 | POTENTIAL ROW IN    | ИРАСТ           |
| RISDICTION: Chesterfield County |                     |                 |
| SXT VAL MAP:V00024              | Kimlew Horn         | SHEET<br>EV-253 |
| DATE: 3/19/2021                 | Kimley <b>»Horn</b> | OF<br>EV-283    |







| DATE: 3/19/2021                |                     | OF<br>EV-283    |  |
|----------------------------