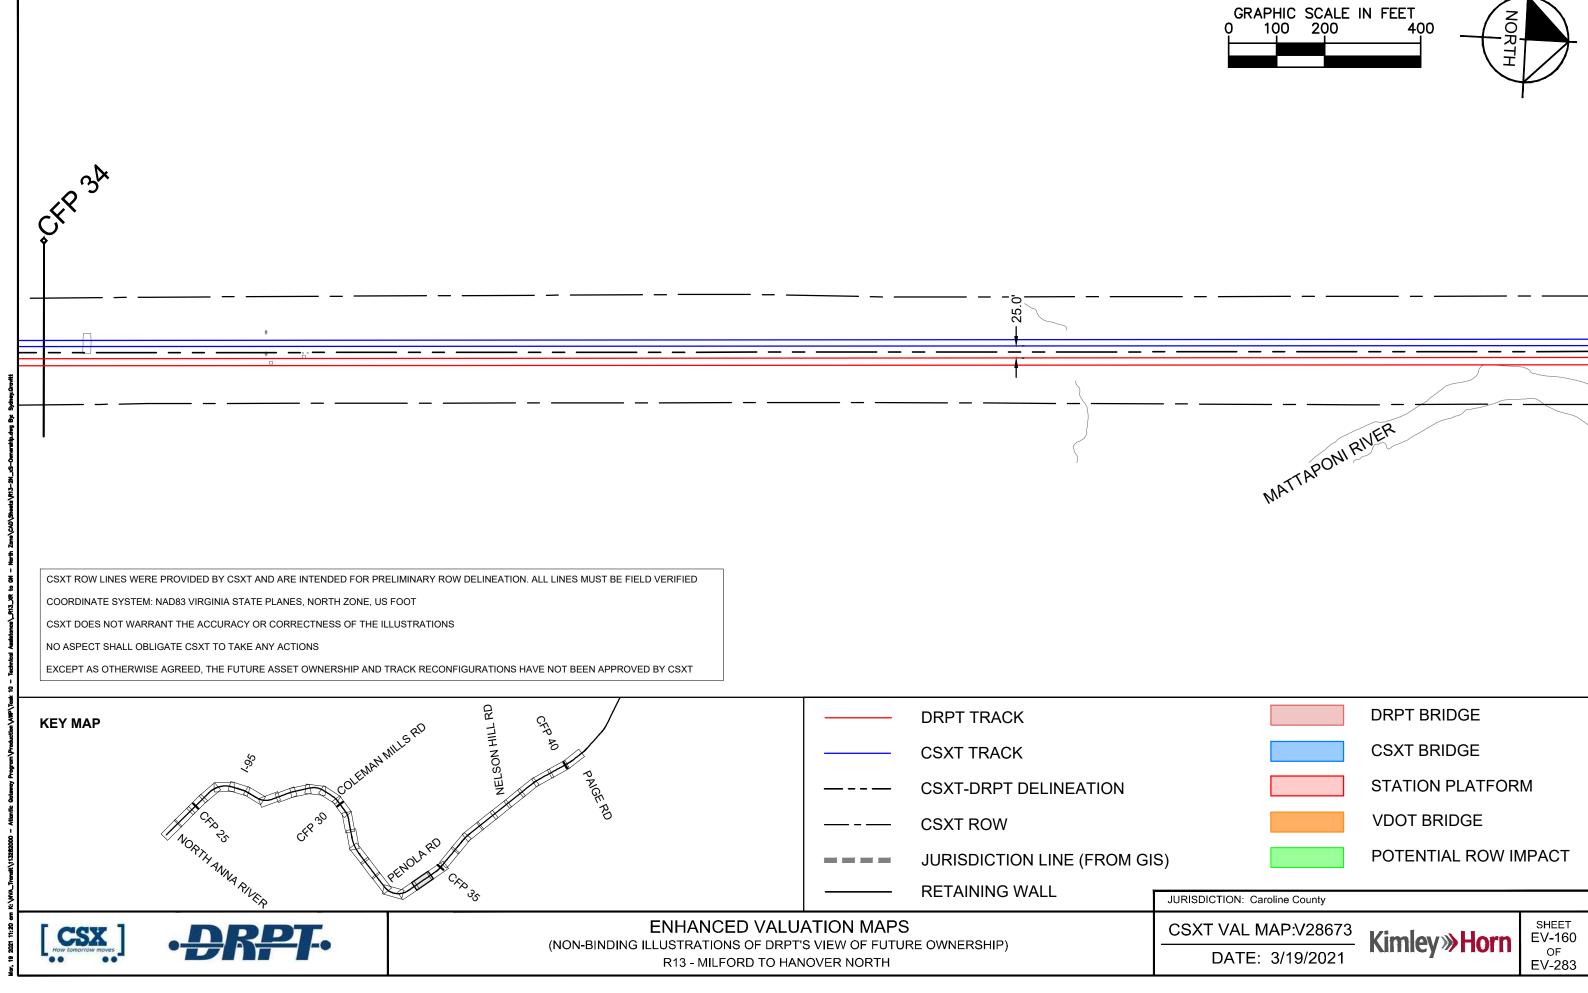

## **EXHIBIT B-1C**

Enhanced Valuation Maps (Non-binding DRPT Illustration)

| 15.0<br>Line Andrew Andre | GTON                | MAINE AVE. SW   |
|----------------------------------------------------------------------------------------------------------------------------------------------------------------------------------------------------------------------------------------------------------------------------------------------------------------------------------------------------------------------------------------------------------------------------------------------------------------------------------------------------------------------------------------------------------------------------------------------------------------------------------------------------------------------------------------------------------------------------------------------------------------------------------------------------------------------------------------------------------------------------------------------------------------------------------------------------------------------------------------------------------------------------------------------------------------------------------------------------------------------------------------------------------------------------------------------------------------------------------------------------------------------------------------------------------------------------------------------------------------------------------------------------------------------------------------------------------------------------------------------------------------------------------------------------------------------------------------------------------------------------------------------------------------------------------------------------------------------------------------------------------------------------------------------------------------------------------------------------------------------------------------------------------------------------------------------------------------------------------------------------------------------------------------------------------------------------------------------------------------------------------|---------------------|-----------------|
|                                                                                                                                                                                                                                                                                                                                                                                                                                                                                                                                                                                                                                                                                                                                                                                                                                                                                                                                                                                                                                                                                                                                                                                                                                                                                                                                                                                                                                                                                                                                                                                                                                                                                                                                                                                                                                                                                                                                                                                                                                                                                                                                  | DRPT BRIDGE         |                 |
|                                                                                                                                                                                                                                                                                                                                                                                                                                                                                                                                                                                                                                                                                                                                                                                                                                                                                                                                                                                                                                                                                                                                                                                                                                                                                                                                                                                                                                                                                                                                                                                                                                                                                                                                                                                                                                                                                                                                                                                                                                                                                                                                  | CSXT BRIDGE         |                 |
|                                                                                                                                                                                                                                                                                                                                                                                                                                                                                                                                                                                                                                                                                                                                                                                                                                                                                                                                                                                                                                                                                                                                                                                                                                                                                                                                                                                                                                                                                                                                                                                                                                                                                                                                                                                                                                                                                                                                                                                                                                                                                                                                  | STATION PLATFOR     | М               |
|                                                                                                                                                                                                                                                                                                                                                                                                                                                                                                                                                                                                                                                                                                                                                                                                                                                                                                                                                                                                                                                                                                                                                                                                                                                                                                                                                                                                                                                                                                                                                                                                                                                                                                                                                                                                                                                                                                                                                                                                                                                                                                                                  | DDOT BRIDGE         |                 |
|                                                                                                                                                                                                                                                                                                                                                                                                                                                                                                                                                                                                                                                                                                                                                                                                                                                                                                                                                                                                                                                                                                                                                                                                                                                                                                                                                                                                                                                                                                                                                                                                                                                                                                                                                                                                                                                                                                                                                                                                                                                                                                                                  | POTENTIAL ROW IN    | /IPACT          |
| RISDICTION: Washington, D.C.                                                                                                                                                                                                                                                                                                                                                                                                                                                                                                                                                                                                                                                                                                                                                                                                                                                                                                                                                                                                                                                                                                                                                                                                                                                                                                                                                                                                                                                                                                                                                                                                                                                                                                                                                                                                                                                                                                                                                                                                                                                                                                     |                     |                 |
| SXT VAL MAP:V47163                                                                                                                                                                                                                                                                                                                                                                                                                                                                                                                                                                                                                                                                                                                                                                                                                                                                                                                                                                                                                                                                                                                                                                                                                                                                                                                                                                                                                                                                                                                                                                                                                                                                                                                                                                                                                                                                                                                                                                                                                                                                                                               | Kimley <b>»Horn</b> | SHEET<br>EV-004 |
| DATE: 3/19/2021                                                                                                                                                                                                                                                                                                                                                                                                                                                                                                                                                                                                                                                                                                                                                                                                                                                                                                                                                                                                                                                                                                                                                                                                                                                                                                                                                                                                                                                                                                                                                                                                                                                                                                                                                                                                                                                                                                                                                                                                                                                                                                                  |                     | OF<br>EV-283    |
|                                                                                                                                                                                                                                                                                                                                                                                                                                                                                                                                                                                                                                                                                                                                                                                                                                                                                                                                                                                                                                                                                                                                                                                                                                                                                                                                                                                                                                                                                                                                                                                                                                                                                                                                                                                                                                                                                                                                                                                                                                                                                                                                  |                     |                 |