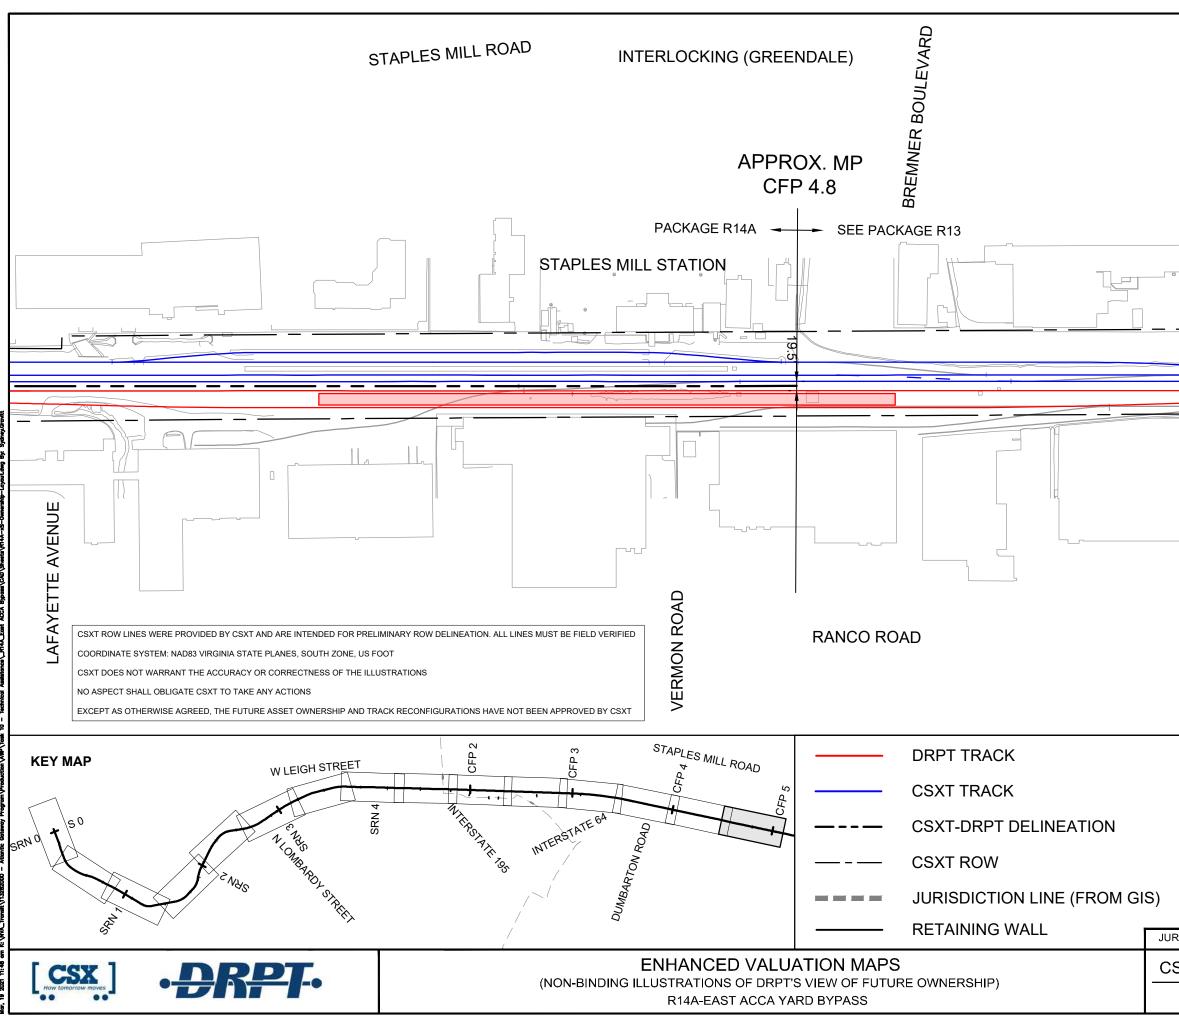

|
|----------------------------------------|---------------------|---------------------------------|
|                                        | DRPT BRIDGE         |                                 |
|                                        | CSXT BRIDGE         |                                 |
|                                        | STATION PLATFOR     | М                               |
|                                        | VDOT BRIDGE         |                                 |
|                                        | POTENTIAL ROW IN    | /IPACT                          |
| IRISDICTION: Henrico County            |                     |                                 |
| CSXT VAL MAP:V28656<br>DATE: 3/19/2021 | Kimley <b>»Horn</b> | SHEET<br>EV-215<br>OF<br>EV-283 |



| GRAPHIC SCALE I<br>0 100 200          | N FEET<br>400<br>TH |                                 |
|---------------------------------------|---------------------|---------------------------------|
|                                       | <b>b</b>            |                                 |
| + +                                   | + +<br>+            |                                 |
|                                       |                     |                                 |
|                                       |                     |                                 |
|                                       |                     |                                 |
|                                       |                     |                                 |
|