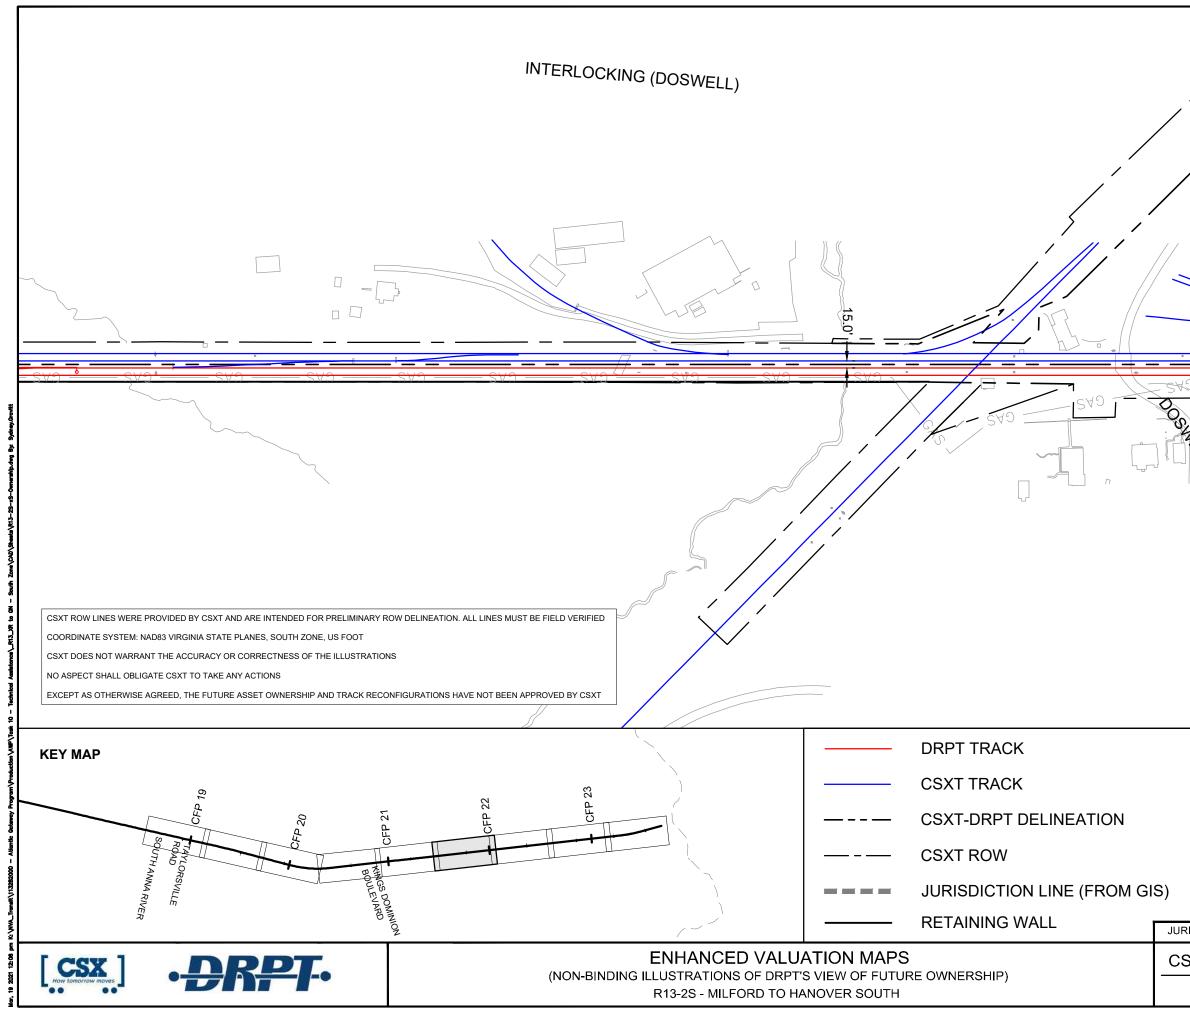

-------|-----------|--|
| DATE:              | 3/19/2021 |  |

| POTENTIAL | ROW | IMPACT |
|-----------|-----|--------|





| SXT VAL MAP:V28669 |  |  |
|--------------------|--|--|
| DATE: 3/19/2021    |  |  |





| SXT VAL MAP:V28669 |  |  |
|--------------------|--|--|
| DATE: 3/19/2021    |  |  |

| POTENTIAL ROW IMPACT |           |     |        |
|----------------------|-----------|-----|--------|
|                      | POTENTIAI | ROW | IMPACT |











| SXT VAL MAP:V28667 |
|--------------------|
| DATE: 2/10/2021    |

| <br>- |  |  |  |
|-------|--|--|--|
|       |  |  |  |
|       |  |  |  |
|       |  |  |  |
|       |  |  |  |
|       |  |  |  |
|       |  |  |  |
|       |  |  |  |

| ροτενιτιδι | ROW IMPACT |
|------------|------------|
| FUTENTIAL  |            |



| GRAPHIC SCALE IN FEET                             |                                 |
|---------------------------------------------------|---------------------------------|
| DRPT BRIDGE                                       |                                 |
| CSXT BRIDGE                                       |                                 |
| STATION PLATFOR                                   | М                               |
| VDOT BRIDGE                                       |                                 |
| POTENTIAL ROW IN                                  | MPACT                           |
| RISDICTION: Hanover County                        |                                 |
| SXT VAL MAP:V28667<br>DATE: 3/19/2021 Kimley Horn | SHEET<br>EV-184<br>OF<br>EV-283 |
|