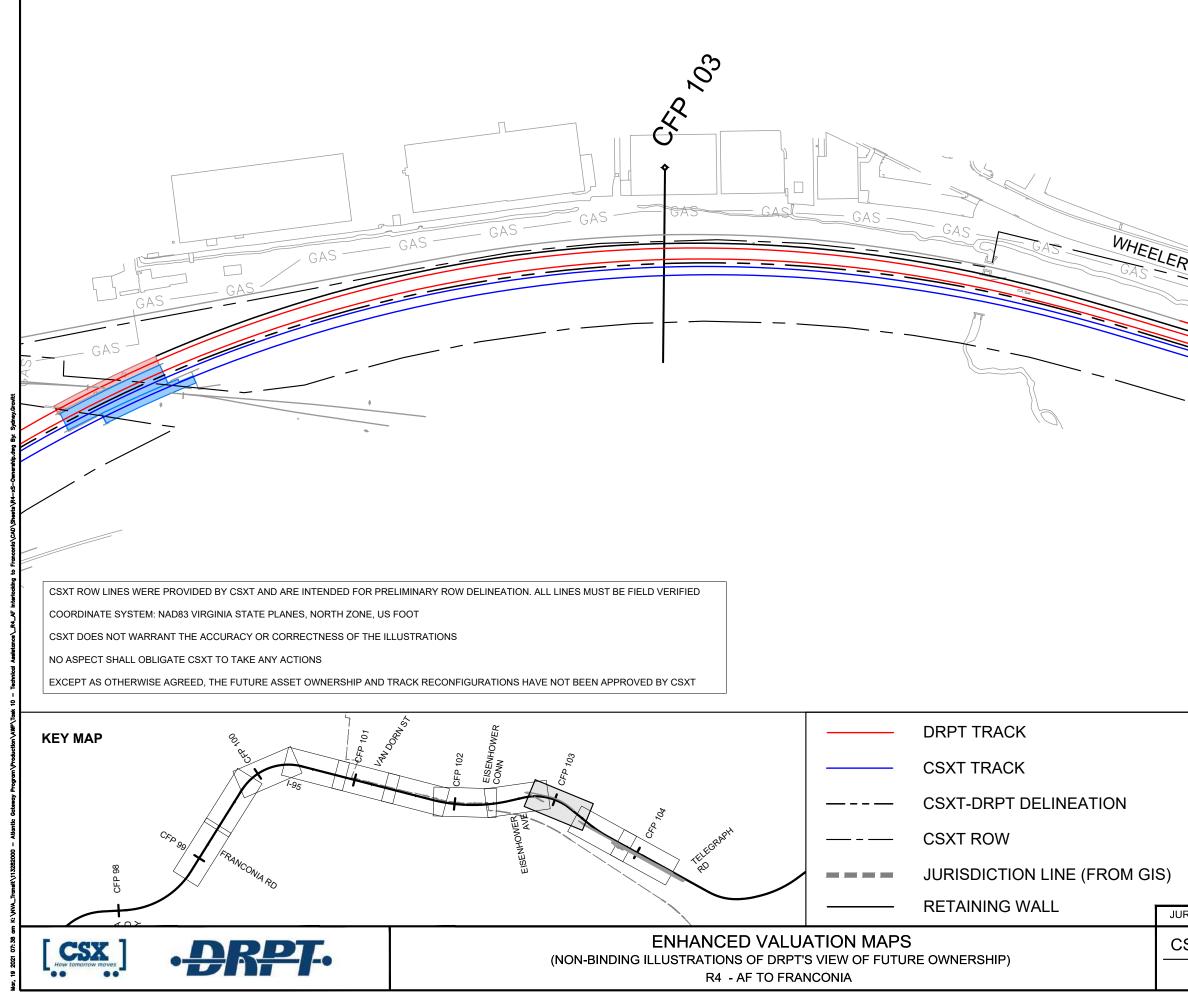

| SXT VAL MAP:V28701<br>DATE: 3/19/2021 | Kimley <b>»Horn</b>  | SHEET<br>EV-021<br>OF<br>EV-283 |
|---------------------------------------|----------------------|---------------------------------|
| ISDICTION: City of Alexandria         |                      |                                 |
|                                       | POTENTIAL ROW IMPACT |                                 |
|                                       | VDOT BRIDGE          |                                 |
|                                       | STATION PLATFOR      | М                               |
|                                       | CSXT BRIDGE          |                                 |
|                                       |                      |                                 |