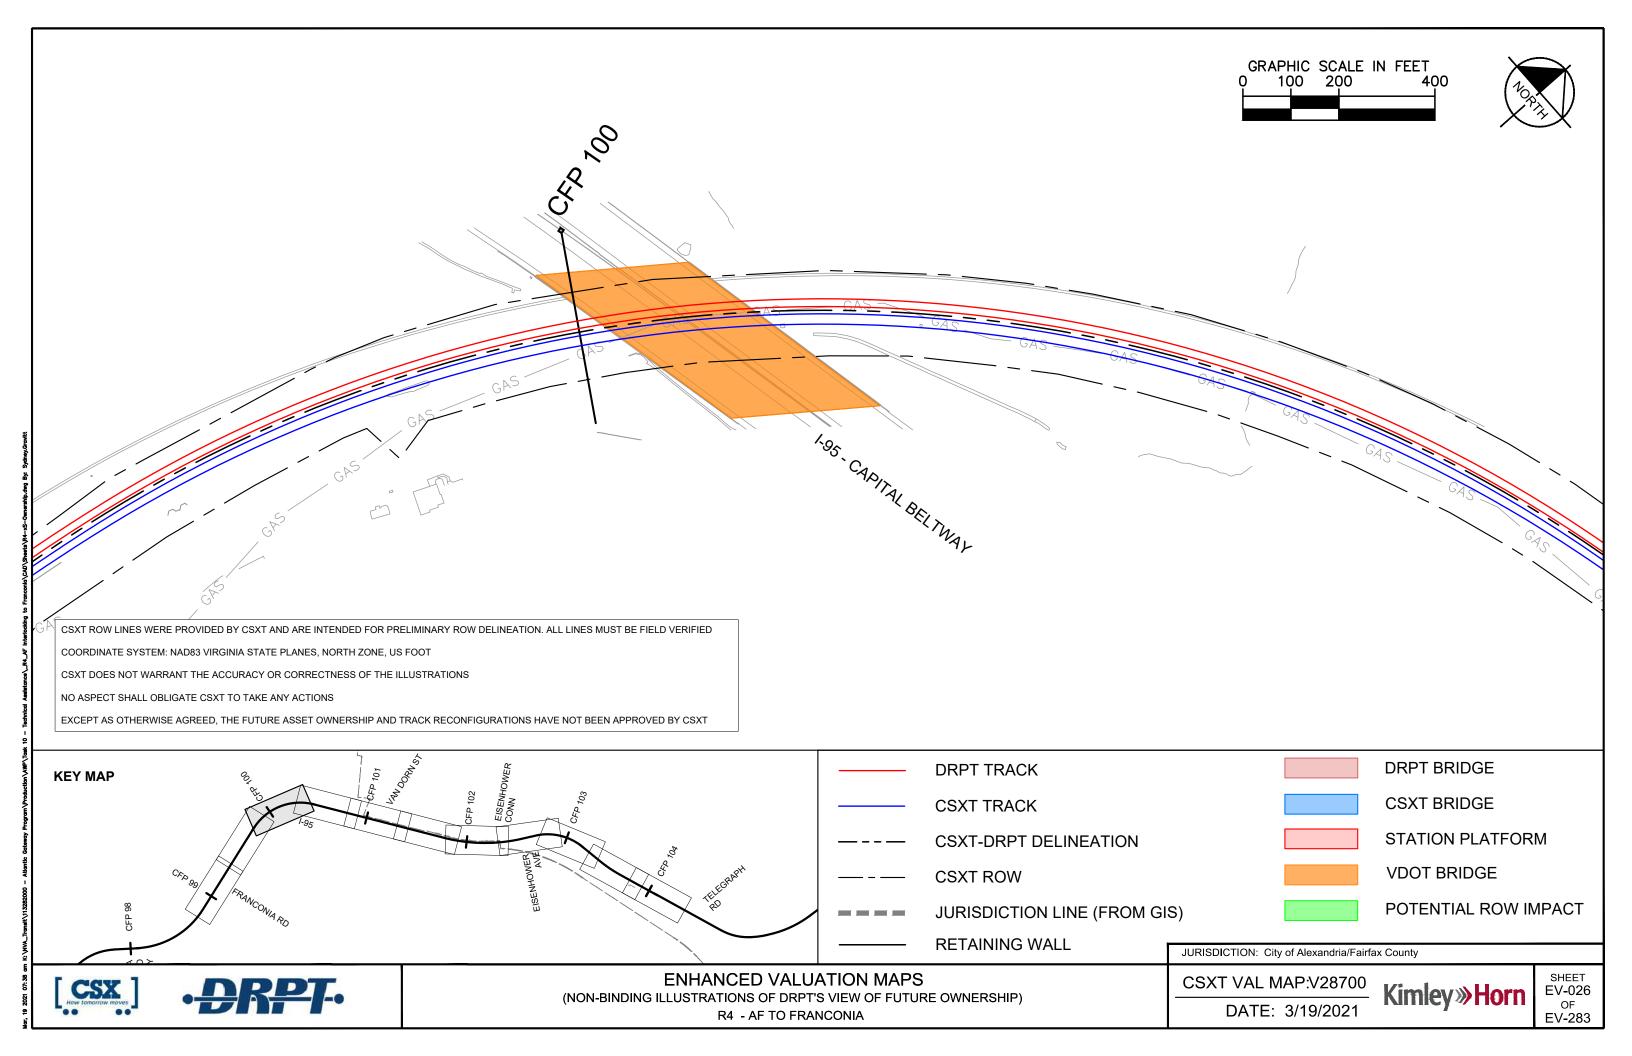

| DATE: 3/19/2021                       |                     | OF<br>EV-283    |
|---------------------------------------|---------------------|-----------------|
| SXT VAL MAP:V28700                    | Kimley <b>»Horn</b> | SHEET<br>EV-025 |
| RISDICTION: City of Alexandria/Fairfa | ax County           |                 |
|                                       | POTENTIAL ROW IN    | /IPACT          |
|                                       | VDOT BRIDGE         |                 |
|                                       | STATION PLATFOR     | М               |
|                                       | CSXT BRIDGE         |                 |
|                                       | DRPT BRIDGE         |                 |
|                                       |                     |                 |
|                                       |                     |                 |
|                                       |                     |                 |
|                                       |                     |                 |
|                                       | /                   |                 |
|                                       | - (1)               |                 |
| GAS CAS _                             | GAS                 | <u> </u>        |
|                                       |                     |                 |
|                                       |                     |                 |
|                                       |                     |                 |
|                                       |                     |                 |
|                                       |                     |                 |
|                                       |                     |                 |
|                                       | $\neg$              |                 |
|                                       |                     | RTH             |
| GRAPHIC SCALE<br>0 100 200            | 400                 | $\square$       |