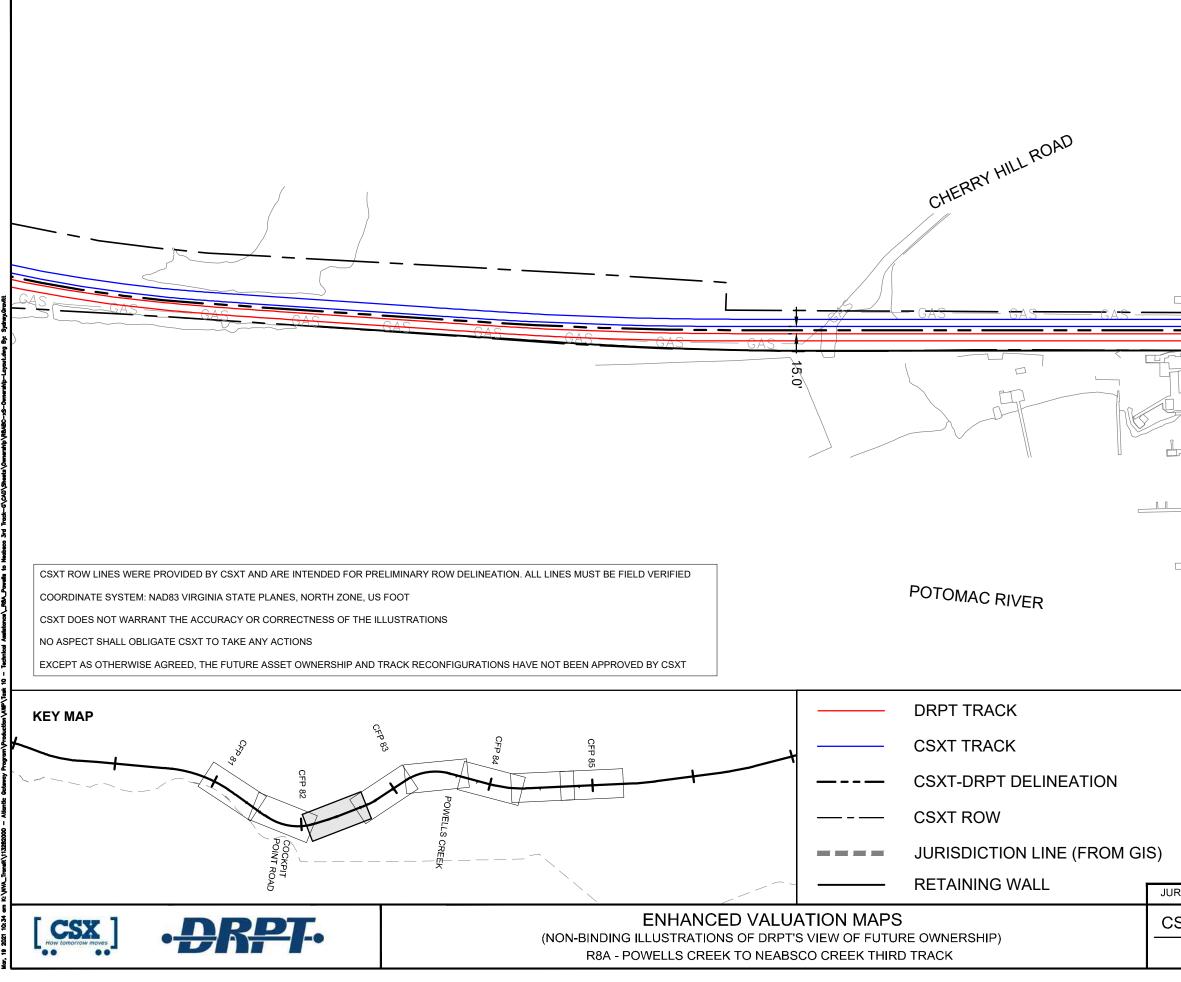

|                     |                       |
|                                        | DRPT BRIDGE         |                       |
|                                        | CSXT BRIDGE         |                       |
|                                        | STATION PLATFOR     | М                     |
|                                        | VDOT BRIDGE         |                       |
|                                        | POTENTIAL ROW IN    | IPACT                 |
| IRISDICTION: Prince William County     |                     |                       |
| CSXT VAL MAP:V28691<br>DATE: 3/19/2021 | Kimley <b>»Horn</b> | SHEET<br>EV-063<br>OF |
|                                        |                     | EV-283                |



| GRAPHIC SCALE                         | °                   |                                 |
|---------------------------------------|---------------------|---------------------------------|
|                                       | DRPT BRIDGE         |                                 |
|                                       | CSXT BRIDGE         |                                 |
|                                       | STATION PLATFOR     | М                               |
|                                       | VDOT BRIDGE         |                                 |
|                                       | POTENTIAL ROW IN    | /IPACT                          |
| RISDICTION: Prince William County     |                     | OUFFT                           |
| SXT VAL MAP: