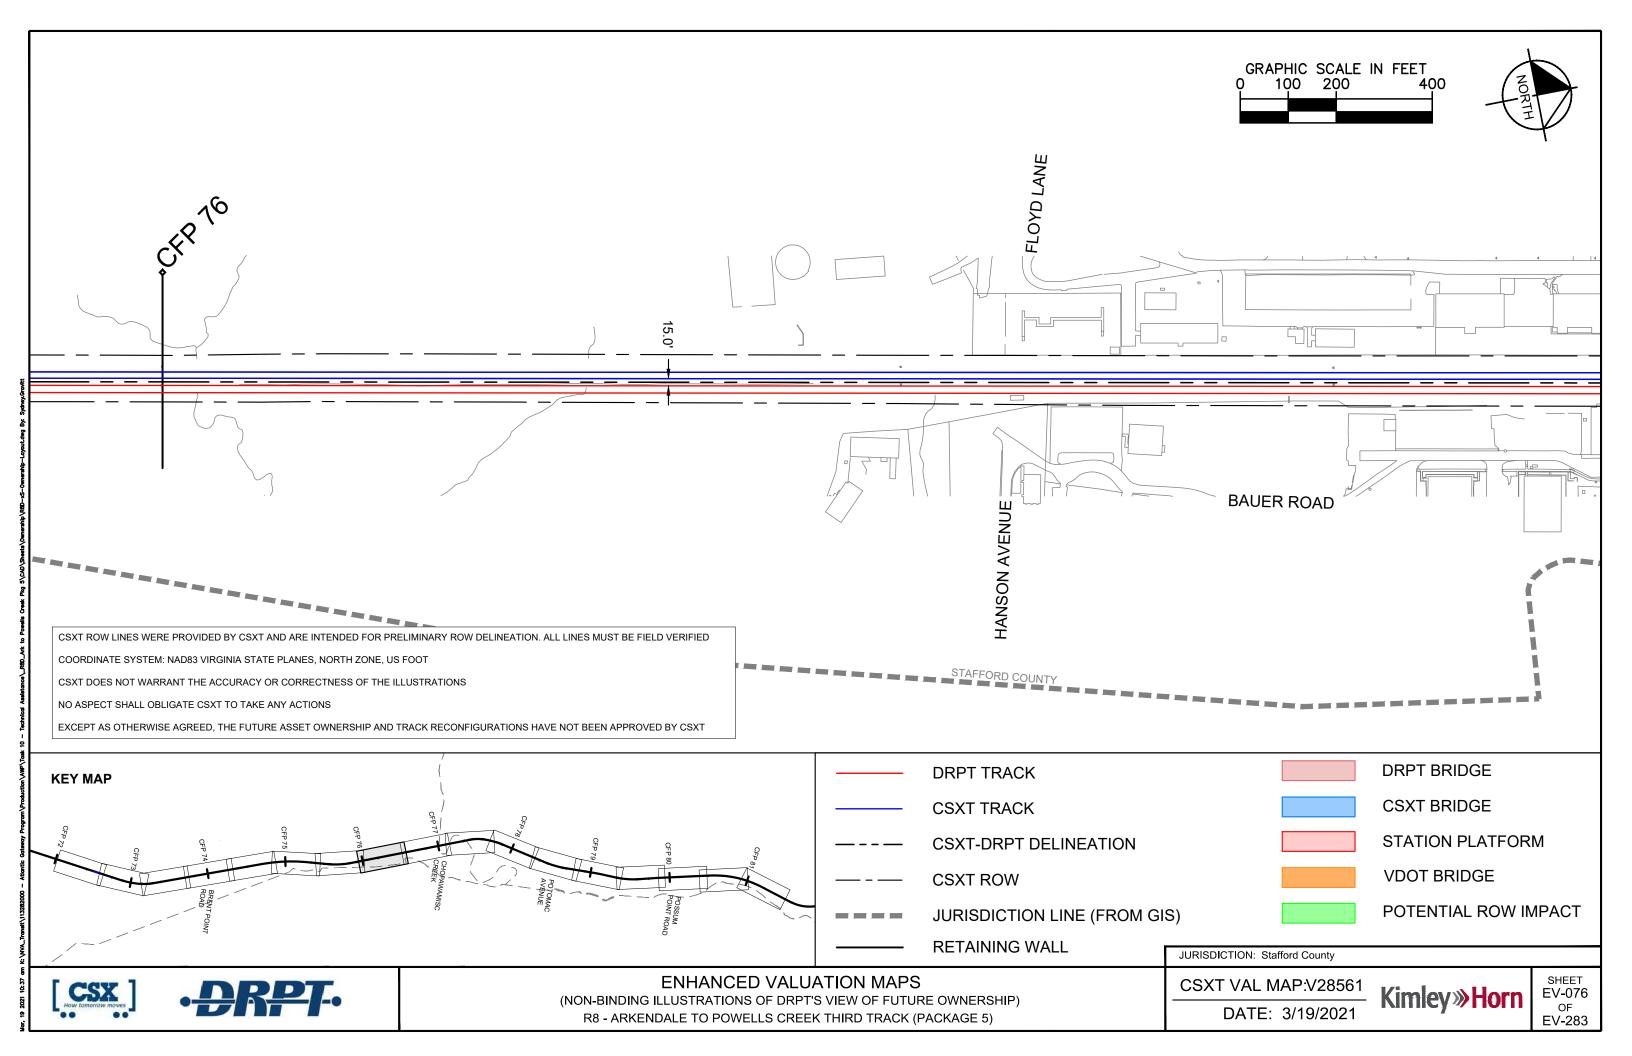

|
|                                      |                     |                       |
|                                      | DRPT BRIDGE         |                       |
|                                      | CSXT BRIDGE         |                       |
|                                      | STATION PLATFOR     | М                     |
|                                      | VDOT BRIDGE         |                       |
|                                      | POTENTIAL ROW IN    | IPACT                 |
| RISDICTION: Prince William County/St | afford County       |                       |
| SXT VAL MAP:V28562                   | Kimley <b>»Horn</b> | SHEET<br>EV-073<br>OF |
| DATE: 3/19/2021                      | 1                   | EV-283                |











| SXT VAL MAP:V28687 |
|--------------------|
| DATE: 3/19/2021    |

| 687 | Kimley»Horr |
|-----|-------------|
| 21  |             |





|  | DRPT BRID  |
|--|------------|
|  | CSXT BRID  |
|  | STATION PL |
|  |            |



| GRAPHIC SCALE I<br>0 100 200          | N FEET              |                       |
|---------------------------------------|---------------------|-----------------------|
|                                       |                     | ¥                     |
|                                       |                     |                       |
|                                       | (                   |                       |
|                                       |                     |                       |
|