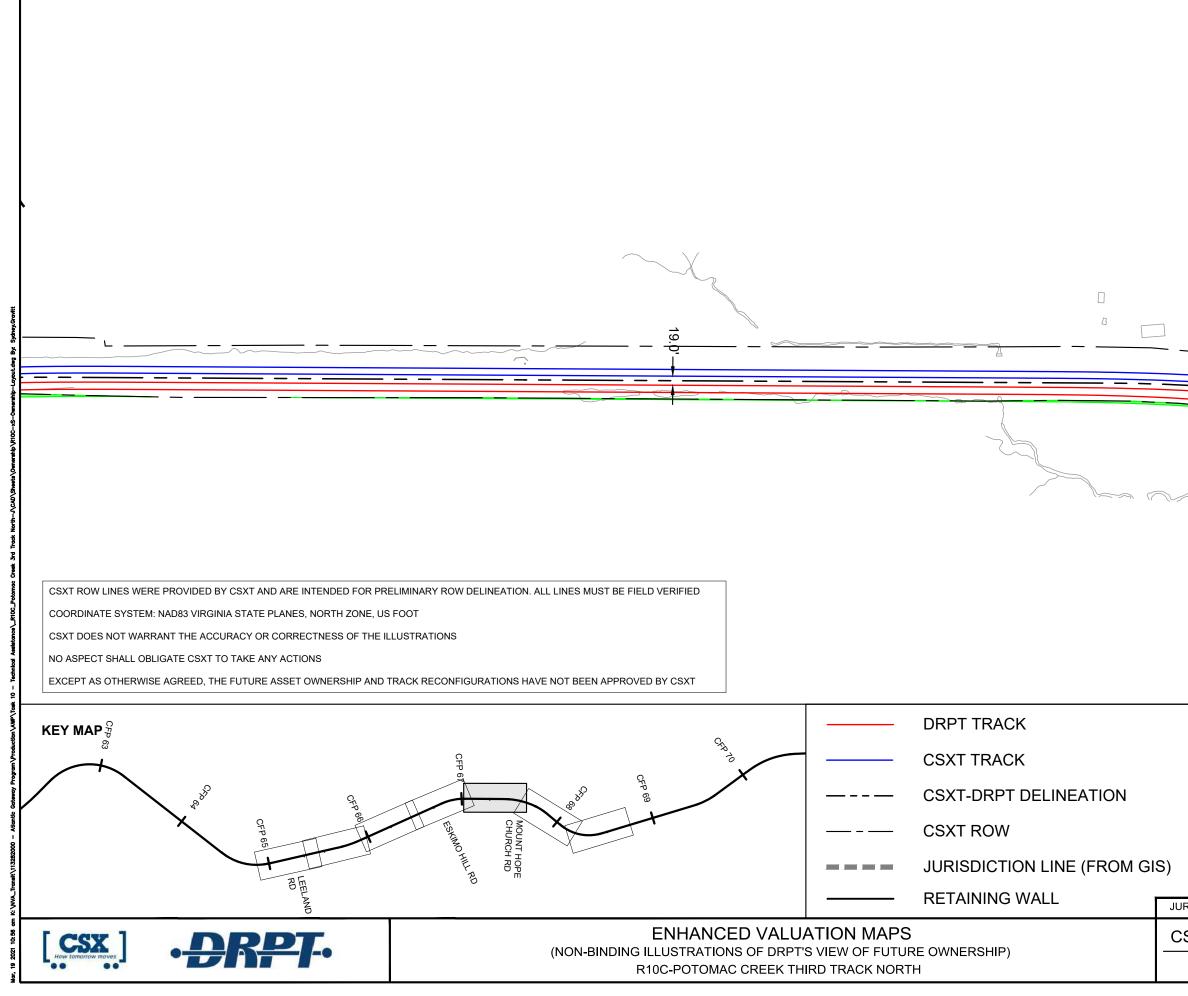

| DRPT BRIDGE         |                 |
|                                         | CSXT BRIDGE         |                 |
|                                         |                     | N 4             |
|                                         | STATION PLATFOR     | IVI             |
|                                         | VDOT BRIDGE         |                 |
|                                         | POTENTIAL ROW IN    | /IPACT          |
| RISDICTION: Stafford County             |                     |                 |
| SXT VAL MAP:V28683                      | Kimley <b>»Horn</b> | SHEET<br>EV-094 |
| DATE: 3/19/2021                         |                     | OF<br>EV-283    |
|                                         |                     |                 |



|                              | AN FEET<br>400<br>BOUNT HORAL<br>CHURCH ROAD |        |
|------------------------------|----------------------------------------------|--------|
|                              | DRPT BRIDGE                                  |        |
|                              | CSXT BRIDGE                                  |        |
|                              | STATION PLATFOR                              | М      |
|                              | VDOT BRIDGE                                  |        |
|                              | POTENTIAL ROW IN                             | /IPACT |
|                              |                                              |        |
| JRISDICTION: Stafford County |                                              |