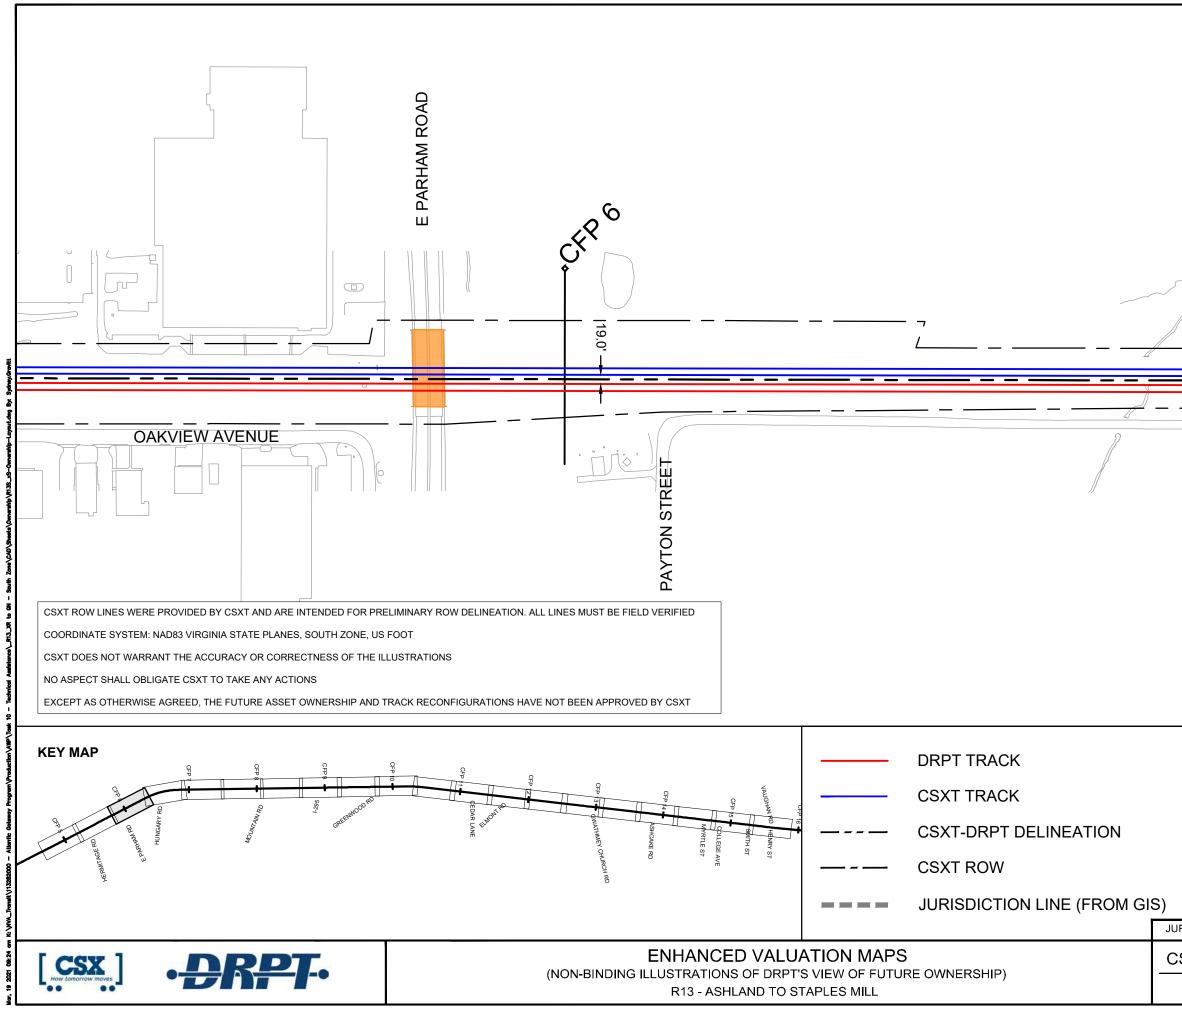

-----|-----------------|
| SLENMAR COURT                |                  |                 |
|                              |                  |                 |
|                              |                  |                 |
|                              |                  |                 |
|                              | DRPT BRIDGE      |                 |
|                              | CSXT BRIDGE      |                 |
|                              | STATION PLATFORM |                 |
|                              | VDOT BRIDGE      |                 |
| RISDICTION: Henrico County   | POTENTIAL ROW IN | IPAC [          |
| SXT VAL MAP:V28657           | Kimley »Horn     | SHEET<br>EV-210 |
| DATE: 3/19/2021              |                  | OF<br>EV-283    |







| GRAPHIC SCALE I<br>0 100 200          | N FEET<br>400       |                        |
|---------------------------------------|---------------------|------------------------|
|                                       |                     |                        |
| <u>1</u><br><br>O_                    |                     |                        |
|                                       |                     |                        |
|                                       | DRPT BRIDGE         |                        |
|                                       | CSXT BRIDGE         |                        |
|                                       | STATION PLATFOR     | М                      |
|                                       | VDOT BRIDGE         |