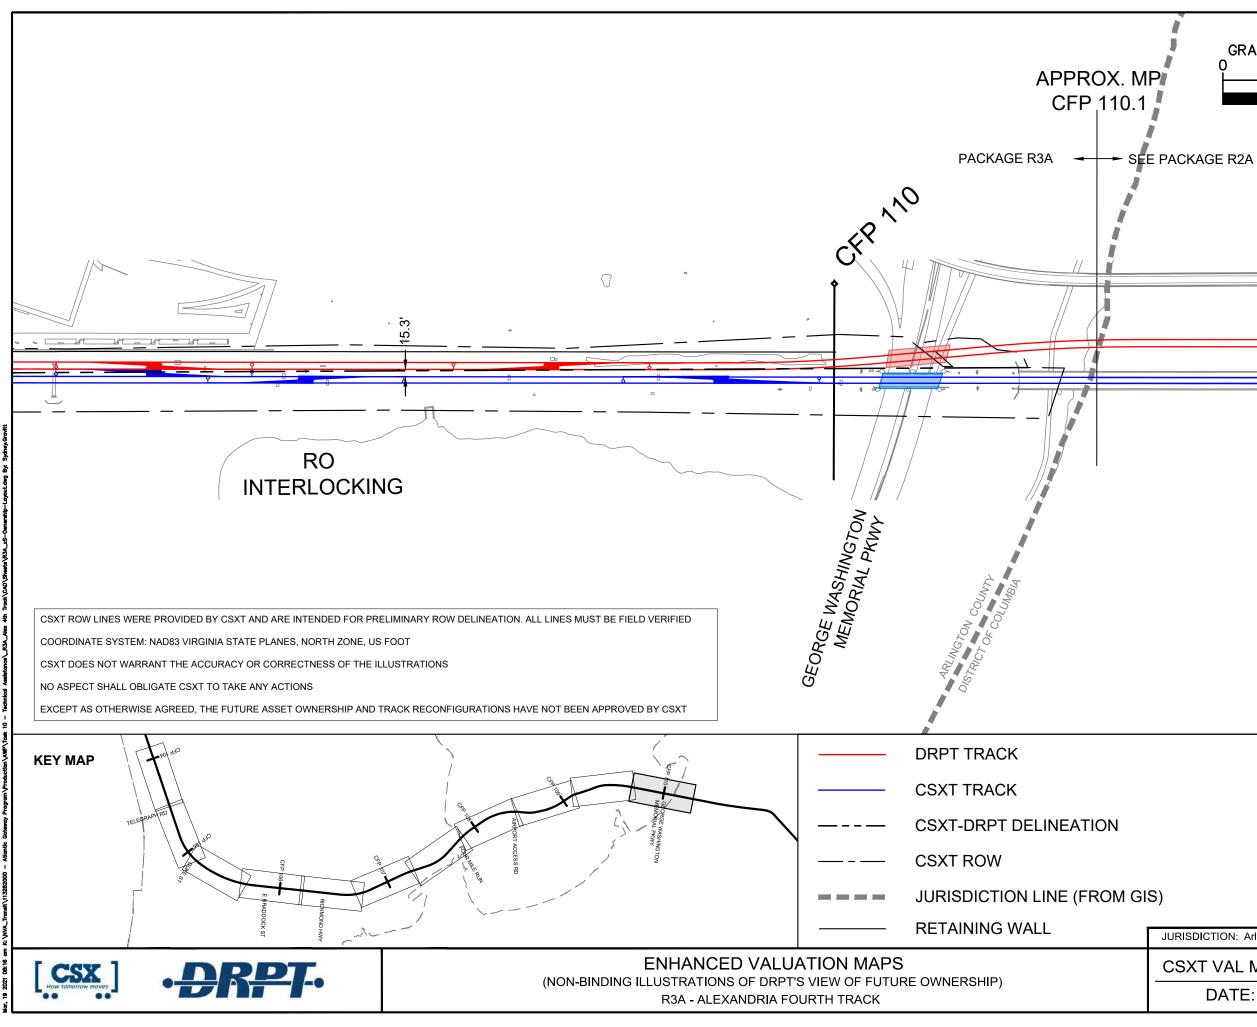

|
|                                                   | DRPT BRIDGE         |                                 |
|                                                   | CSXT BRIDGE         |                                 |
|                                                   | STATION PLATFORM    |                                 |
|                                                   | DDOT BRIDGE         |                                 |
|                                                   | POTENTIAL ROW IN    | /IPACT                          |
| RISDICTION: Arlington County                      |                     |                                 |
| SXT VAL MAP:V28600<br>DATE: 3/19/2021             | Kimley <b>»Horn</b> | SHEET<br>EV-005<br>OF<br>EV-283 |





|                                | )]                  | (               |
|--------------------------------|---------------------|-----------------|
|                                |                     |                 |
|                                |                     | 7               |
|                                |                     |                 |
|                                |                     |                 |
|                                |                     |                 |
|                                |                     |                 |
|                                |                     |                 |
|                                |                     |                 |
|                                |