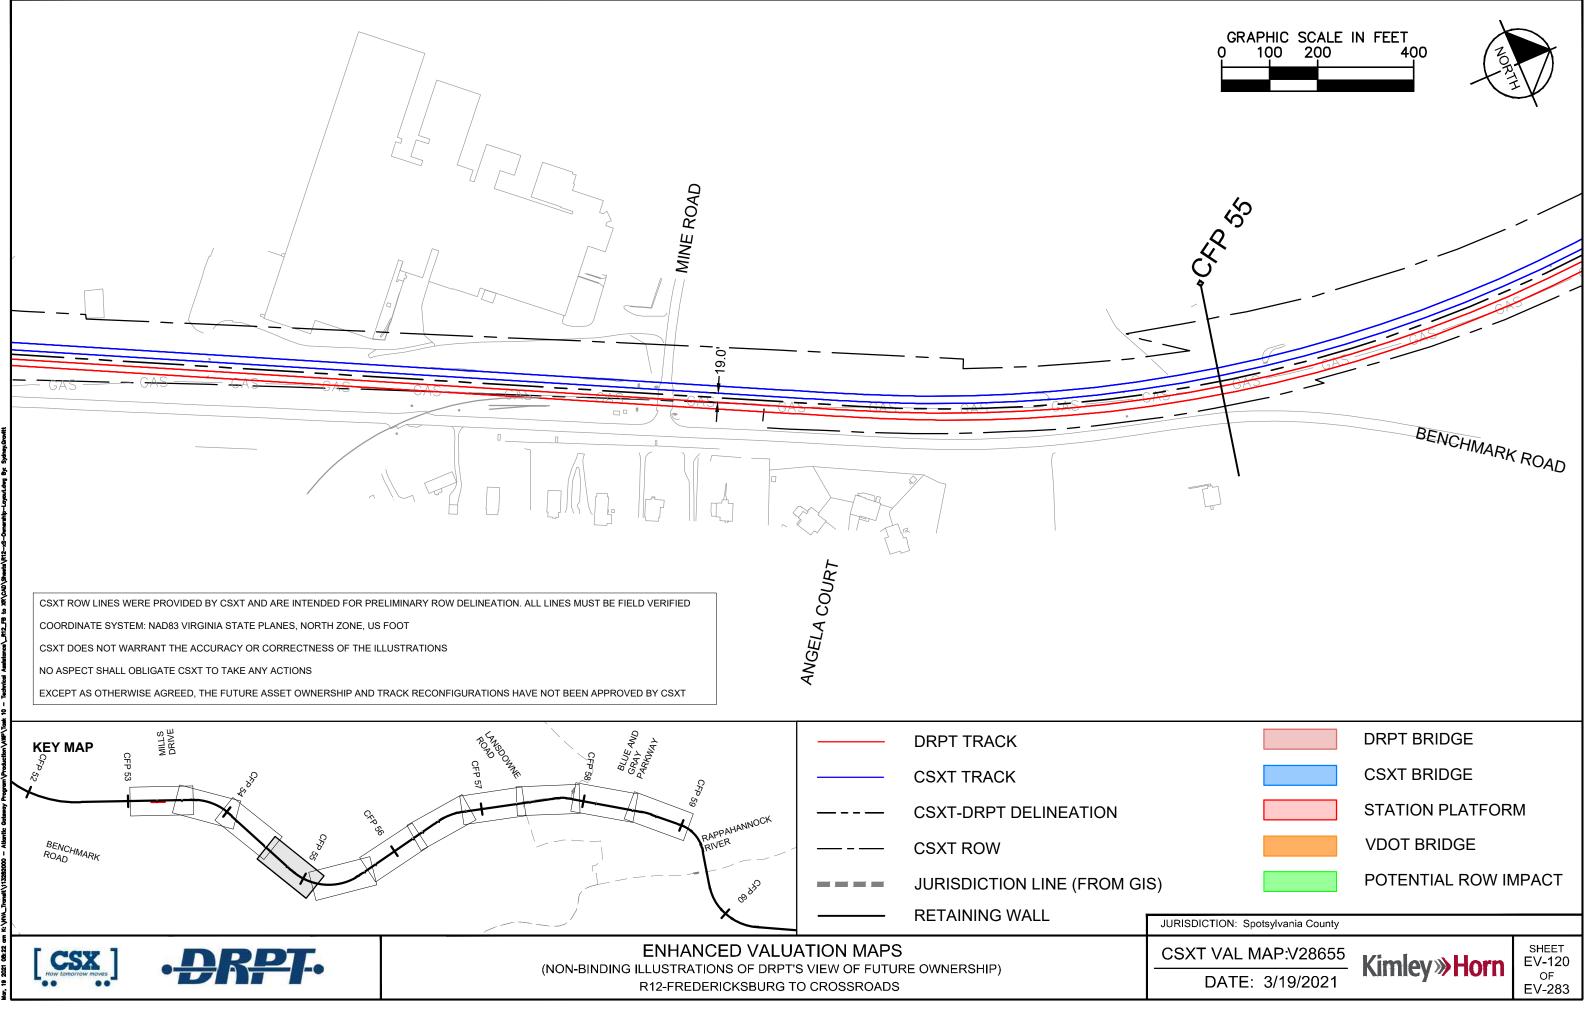

| JRISDICTION: Stafford County |                     |        |
|                                                                                                                                                                               |                              | Kimley <b>»Horn</b> | EV-109 |
| EV-283                                                                                                                                                                        | DATE: 3/19/2021              |                     | EV-283 |























| Kimley <b>»H</b> e |
|--------------------|
|                    |
|                    |



| RISDICTION | Spotsylvania | County  |  |
|------------|--------------|---------|--|
| CODIONOIN. | opologivarna | obunity |  |



| DATE: 3/19/2021              | NITIE WINDIN        | OF<br>EV-283    |
|------------------------------|---------------------|-----------------|
| KT VAL MAP:V28655            | Kimley <b>»Horn</b> | SHEET<br>EV-120 |
| DICTION: Spotsylvania County |                     |                 |
|                              | POTENTIAL ROW IN    | /IPACT          |
|                              | VDOT BRIDGE         |                 |
|                              | STATION FLATION     | IVI             |



|                                 | DRPT BRIDGE         |                 |
|---------------------------------|---------------------|-----------------|
|                                 | CSXT BRIDGE         |                 |
|                                 | STATION PLATFOR