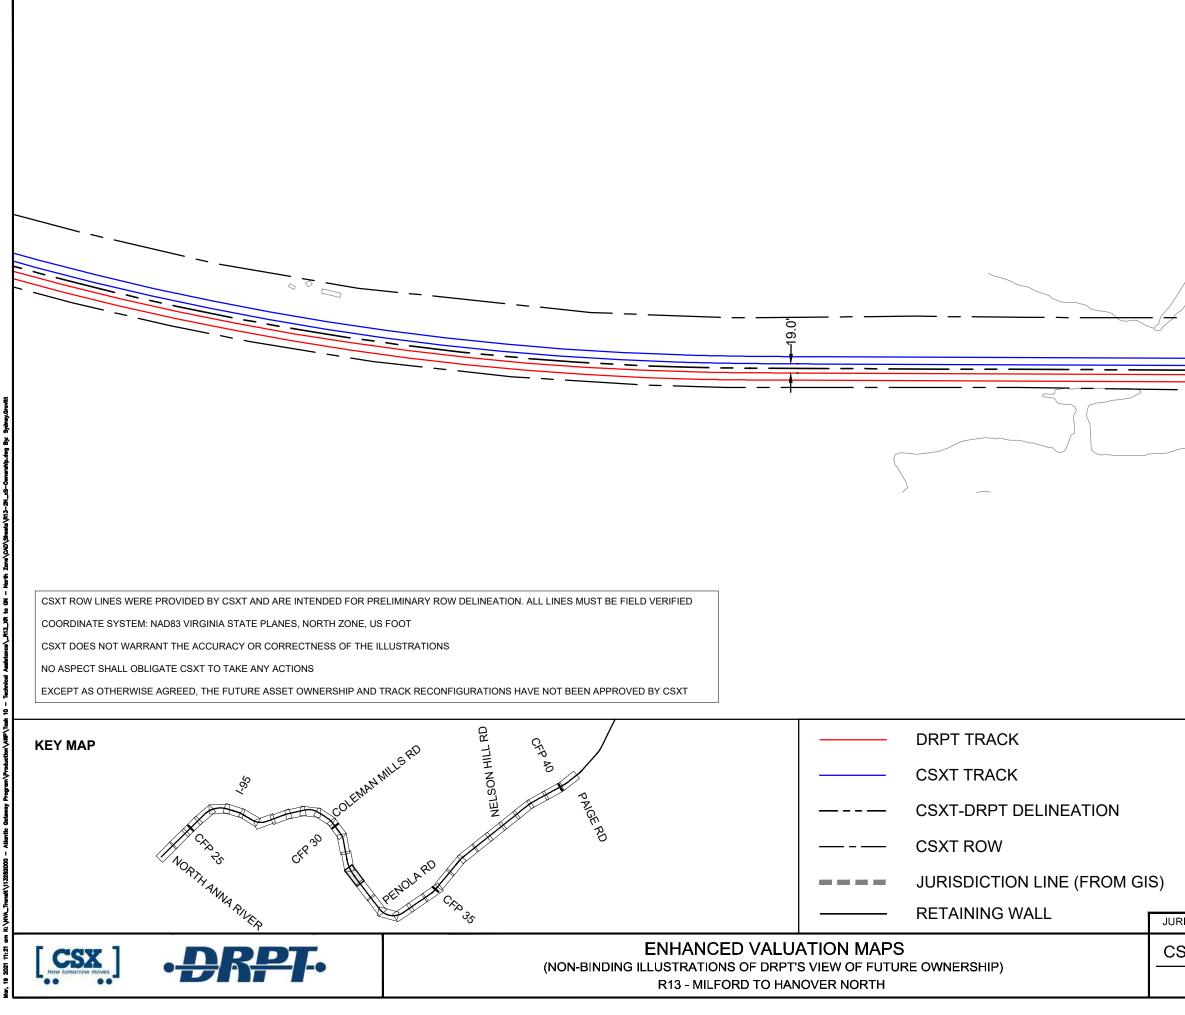

| GRAPHIC SCALE                         | IN FEET<br>400<br>RTH |                       |
|---------------------------------------|-----------------------|-----------------------|
|                                       | LORTON RD             |                       |
|                                       |                       |                       |
|                                       |                       |                       |
|                                       |                       |                       |
|                                       | DRPT BRIDGE           |                       |
|                                       | CSXT BRIDGE           |                       |
|                                       | STATION PLATFOR       | м                     |
|                                       | VDOT BRIDGE           |                       |
|                                       | POTENTIAL ROW IN      | IPACT                 |
| RISDICTION: Fairfax County            |                       |                       |
| SXT VAL MAP:V28696<br>DATE: 3/19/2021 | Kimley <b>»Horn</b>   | SHEET<br>EV-042<br>OF |
|                                       |                       | EV-283                |