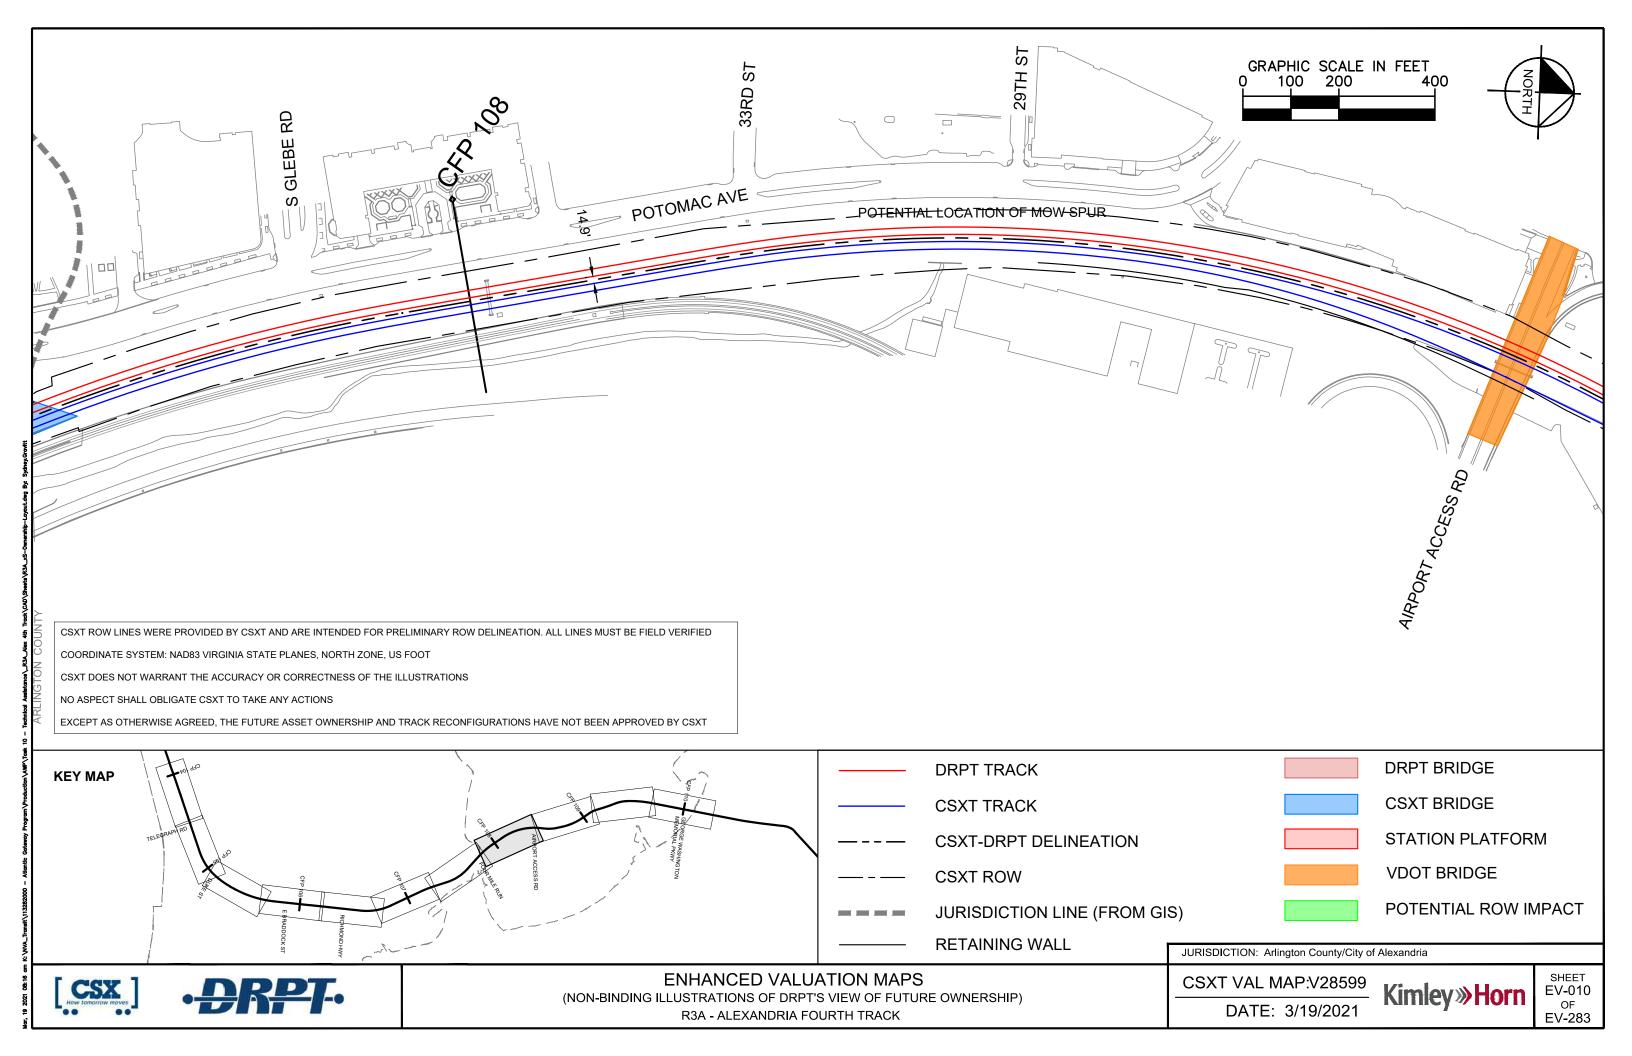

## **EXHIBIT B-1C**

Enhanced Valuation Maps (Non-binding DRPT Illustration)

| 15.0<br>Line Andrew Andre | GTON                | MAINE AVE. SW   |
|----------------------------------------------------------------------------------------------------------------------------------------------------------------------------------------------------------------------------------------------------------------------------------------------------------------------------------------------------------------------------------------------------------------------------------------------------------------------------------------------------------------------------------------------------------------------------------------------------------------------------------------------------------------------------------------------------------------------------------------------------------------------------------------------------------------------------------------------------------------------------------------------------------------------------------------------------------------------------------------------------------------------------------------------------------------------------------------------------------------------------------------------------------------------------------------------------------------------------------------------------------------------------------------------------------------------------------------------------------------------------------------------------------------------------------------------------------------------------------------------------------------------------------------------------------------------------------------------------------------------------------------------------------------------------------------------------------------------------------------------------------------------------------------------------------------------------------------------------------------------------------------------------------------------------------------------------------------------------------------------------------------------------------------------------------------------------------------------------------------------------------|---------------------|-----------------|
|                                                                                                                                                                                                                                                                                                                                                                                                                                                                                                                                                                                                                                                                                                                                                                                                                                                                                                                                                                                                                                                                                                                                                                                                                                                                                                                                                                                                                                                                                                                                                                                                                                                                                                                                                                                                                                                                                                                                                                                                                                                                                                                                  | DRPT BRIDGE         |                 |
|                                                                                                                                                                                                                                                                                                                                                                                                                                                                                                                                                                                                                                                                                                                                                                                                                                                                                                                                                                                                                                                                                                                                                                                                                                                                                                                                                                                                                                                                                                                                                                                                                                                                                                                                                                                                                                                                                                                                                                                                                                                                                                                                  | CSXT BRIDGE         |                 |
|                                                                                                                                                                                                                                                                                                                                                                                                                                                                                                                                                                                                                                                                                                                                                                                                                                                                                                                                                                                                                                                                                                                                                                                                                                                                                                                                                                                                                                                                                                                                                                                                                                                                                                                                                                                                                                                                                                                                                                                                                                                                                                                                  | STATION PLATFOR     | М               |
|                                                                                                                                                                                                                                                                                                                                                                                                                                                                                                                                                                                                                                                                                                                                                                                                                                                                                                                                                                                                                                                                                                                                                                                                                                                                                                                                                                                                                                                                                                                                                                                                                                                                                                                                                                                                                                                                                                                                                                                                                                                                                                                                  | DDOT BRIDGE         |                 |
|                                                                                                                                                                                                                                                                                                                                                                                                                                                                                                                                                                                                                                                                                                                                                                                                                                                                                                                                                                                                                                                                                                                                                                                                                                                                                                                                                                                                                                                                                                                                                                                                                                                                                                                                                                                                                                                                                                                                                                                                                                                                                                                                  | POTENTIAL ROW IN    | /IPACT          |
| RISDICTION: Washington, D.C.                                                                                                                                                                                                                                                                                                                                                                                                                                                                                                                                                                                                                                                                                                                                                                                                                                                                                                                                                                                                                                                                                                                                                                                                                                                                                                                                                                                                                                                                                                                                                                                                                                                                                                                                                                                                                                                                                                                                                                                                                                                                                                     |                     |                 |
| SXT VAL MAP:V47163                                                                                                                                                                                                                                                                                                                                                                                                                                                                                                                                                                                                                                                                                                                                                                                                                                                                                                                                                                                                                                                                                                                                                                                                                                                                                                                                                                                                                                                                                                                                                                                                                                                                                                                                                                                                                                                                                                                                                                                                                                                                                                               | Kimley <b>»Horn</b> | SHEET<br>EV-004 |
| DATE: 3/19/2021                                                                                                                                                                                                                                                                                                                                                                                                                                                                                                                                                                                                                                                                                                                                                                                                                                                                                                                                                                                                                                                                                                                                                                                                                                                                                                                                                                                                                                                                                                                                                                                                                                                                                                                                                                                                                                                                                                                                                                                                                                                                                                                  |                     | OF<br>EV-283    |
|                                                                                                                                                                                                                                                                                                                                                                                                                                                                                                                                                                                                                                                                                                                                                                                                                                                                                                                                                                                                                                                                                                                                                                                                                                                                                                                                                                                                                                                                                                                                                                                                                                                                                                                                                                                                                                                                                                                                                                                                                                                                                                                                  |                     |                 |