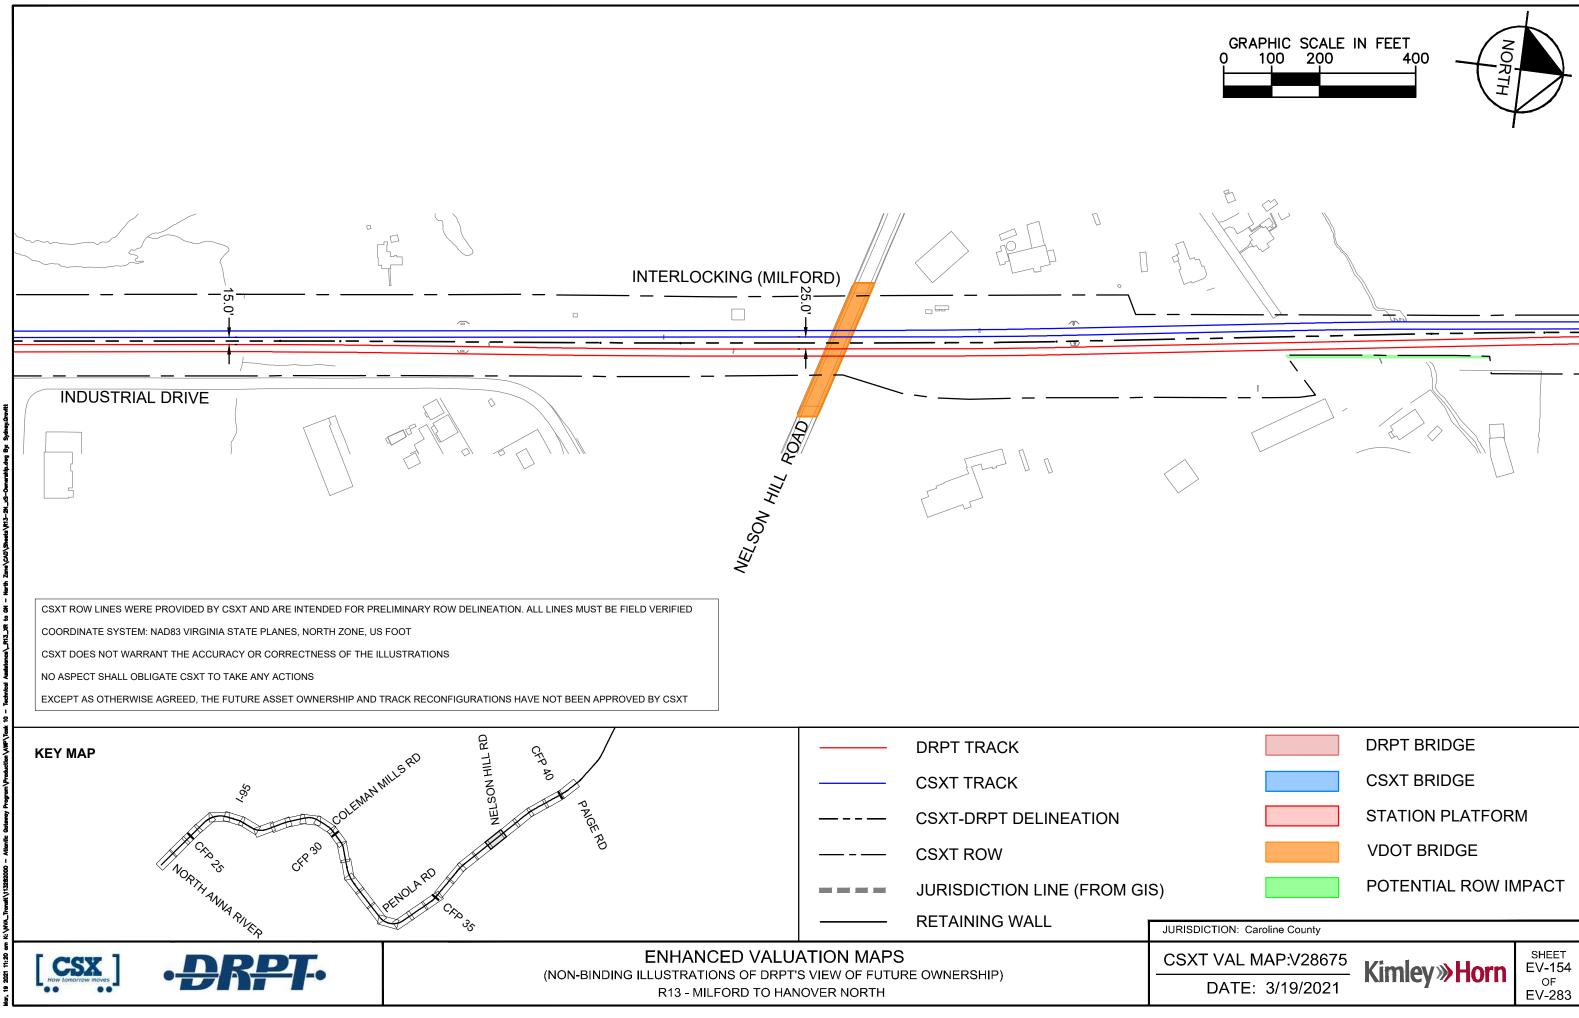

ne County |  |
|-----------------|--|

|                        | POTE |
|------------------------|------|
| CTION: Caroline County |      |
|                        |      |

| POTENTIAL | ROW | IMPACT |
|-----------|-----|--------|





| SXT VAL MAP:V28676 |
|--------------------|
| DATE: 3/19/2021    |

| POTENTIAL | ROW | IMPACT |
|-----------|-----|--------|
|           |     |        |





| SXT VAL MAP: | V28675 |
|--------------|--------|
| DATE: 3/1    | 9/2021 |



DATE. 3/19/2021



JURISDICTION: Caroline County

| SXT VAL MAP:V28675 |
|--------------------|
| DATE: 3/19/2021    |

GRAPHIC SCALE IN FEET

0

NO

400

| Kimley <b>»Horn</b> |  |
|---------------------|--|
|                     |  |

STATION PLATFORM

POTENTIAL ROW IMPACT

DRPT BRIDGE

CSXT BRIDGE

VDOT BRIDGE







| SXT VAL MAP:V28675 |
|--------------------|
| DATE: 3/19/2021    |



| GRAPHIC SCALE I<br>0 100 200 | N FEET<br>400       |                                 |
|------------------------------|---------------------|---------------------------------|
|                              |                     |                                 |
|                              | INDUSTRIAL DF       |                                 |
|                              |                     |                                 |
|                              | DRPT BRIDGE         |                                 |
|                              | STATION PLATFOR     | М                               |
|                              | VDOT BRIDGE         |                                 |
|