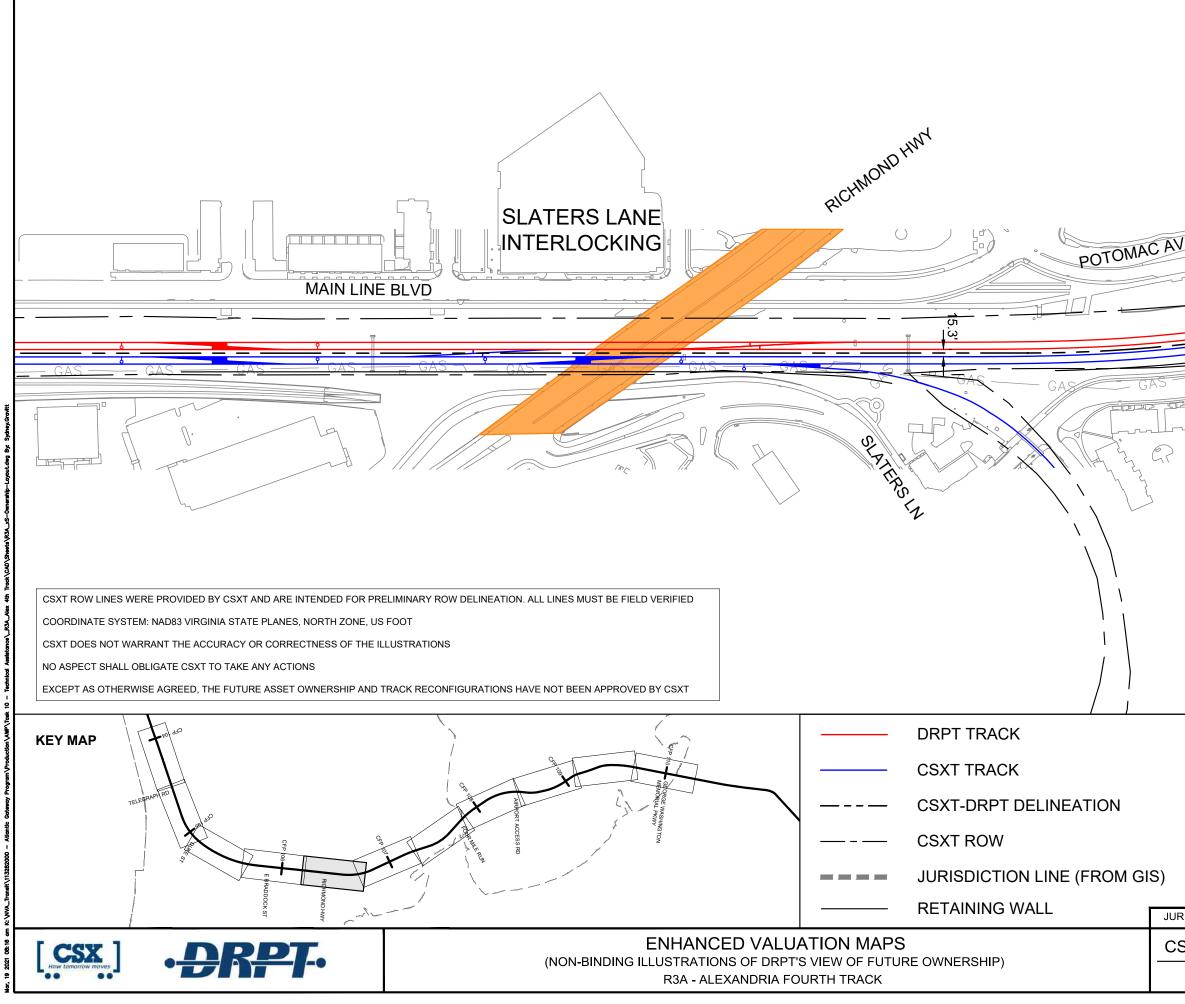

|                                | DRPT BRIDGE         |                 |
|--------------------------------|---------------------|-----------------|
|                                | CSXT BRIDGE         |                 |
|                                | STATION PLATFOR     | М               |
|                                | VDOT BRIDGE         |                 |
|                                | POTENTIAL ROW IN    | /IPACT          |
| RISDICTION: City of Alexandria |                     |                 |
| SXT VAL MAP:V28594             | Kimley <b>»Horn</b> | SHEET<br>EV-016 |
| DATE: 3/19/2021                |                     | OF<br>EV-283    |
|                                |                     |                 |