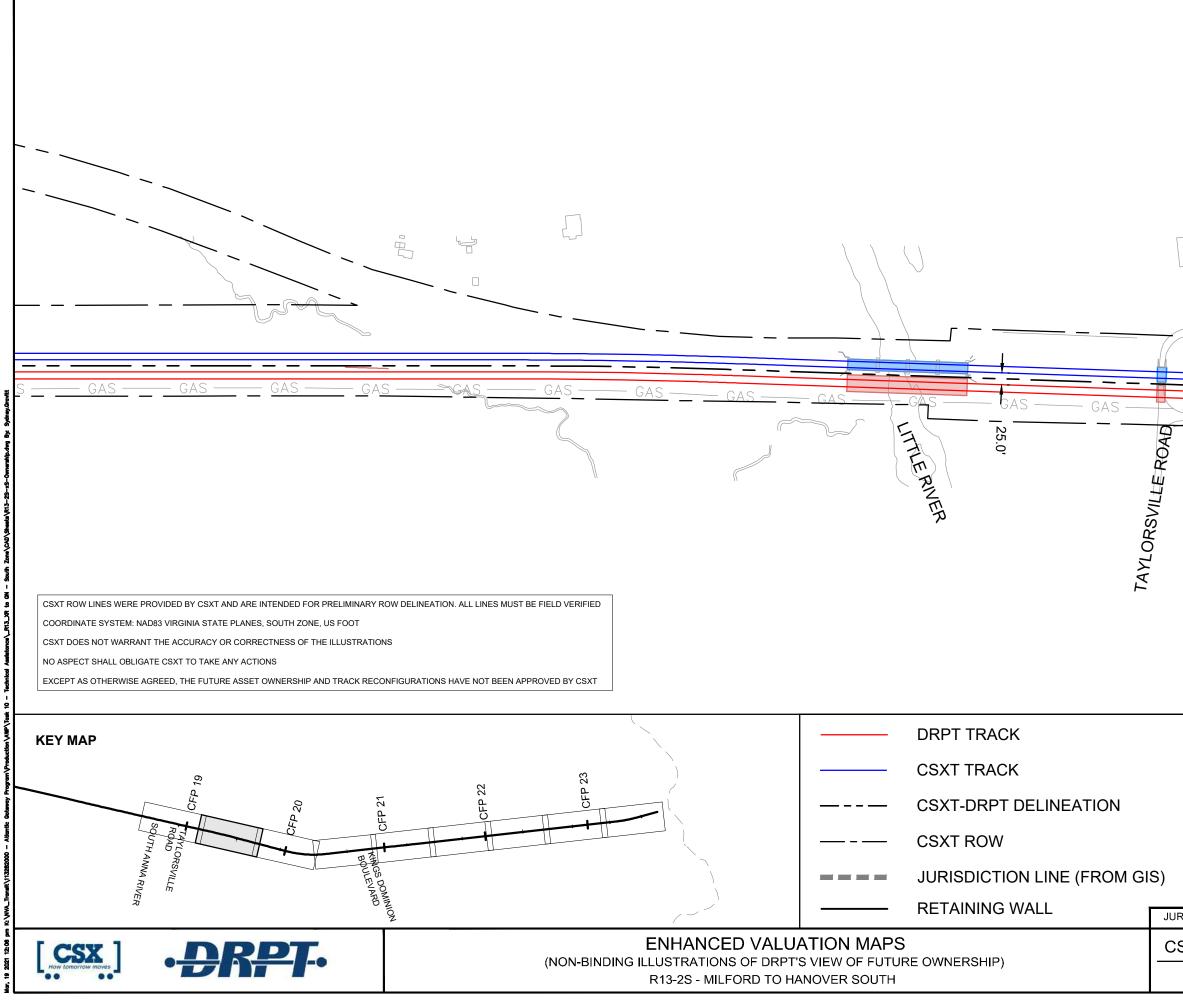

|
| RISDICTION: Hanover County                        |                                 |
| SXT VAL MAP:V28667<br>DATE: 3/19/2021 Kimley Horn | SHEET<br>EV-184<br>OF<br>EV-283 |
|                                                   |                                 |





| SXT VAL MAP:V28667 |  |
|--------------------|--|
| DATE: 3/10/2021    |  |

| 37 |  |  |
|----|--|--|







| SXT VAL M | IAP:V28665 |
|-----------|------------|
| DATE:     | 3/19/2021  |

| 10 | 1 17 11 | - 1.0 | <b>VV</b> II | VII / \ |  |
|----|---------|-------|--------------|---------|--|
|    |         |       |              |         |  |
|    |         |       |              |         |  |
|    |         |       |              |         |  |
|    |         |       |              |         |  |



| GRAPHIC SCALE I<br>0 100 200 | N FEET              |                                 |
|------------------------------|---------------------|---------------------------------|
|                              |                     |                                 |
| GAS GAS                      | GAS GAS             | GAS<br>T                        |
|                              | DRPT BRIDGE         |                                 |
|                              | CSXT BRIDGE         |                                 |
|                              | STATION PLATFOR     | М                               |
|                              | VDOT BRIDGE         |                                 |
|                              | POTENTIAL ROW IN    | <b>IPACT</b>