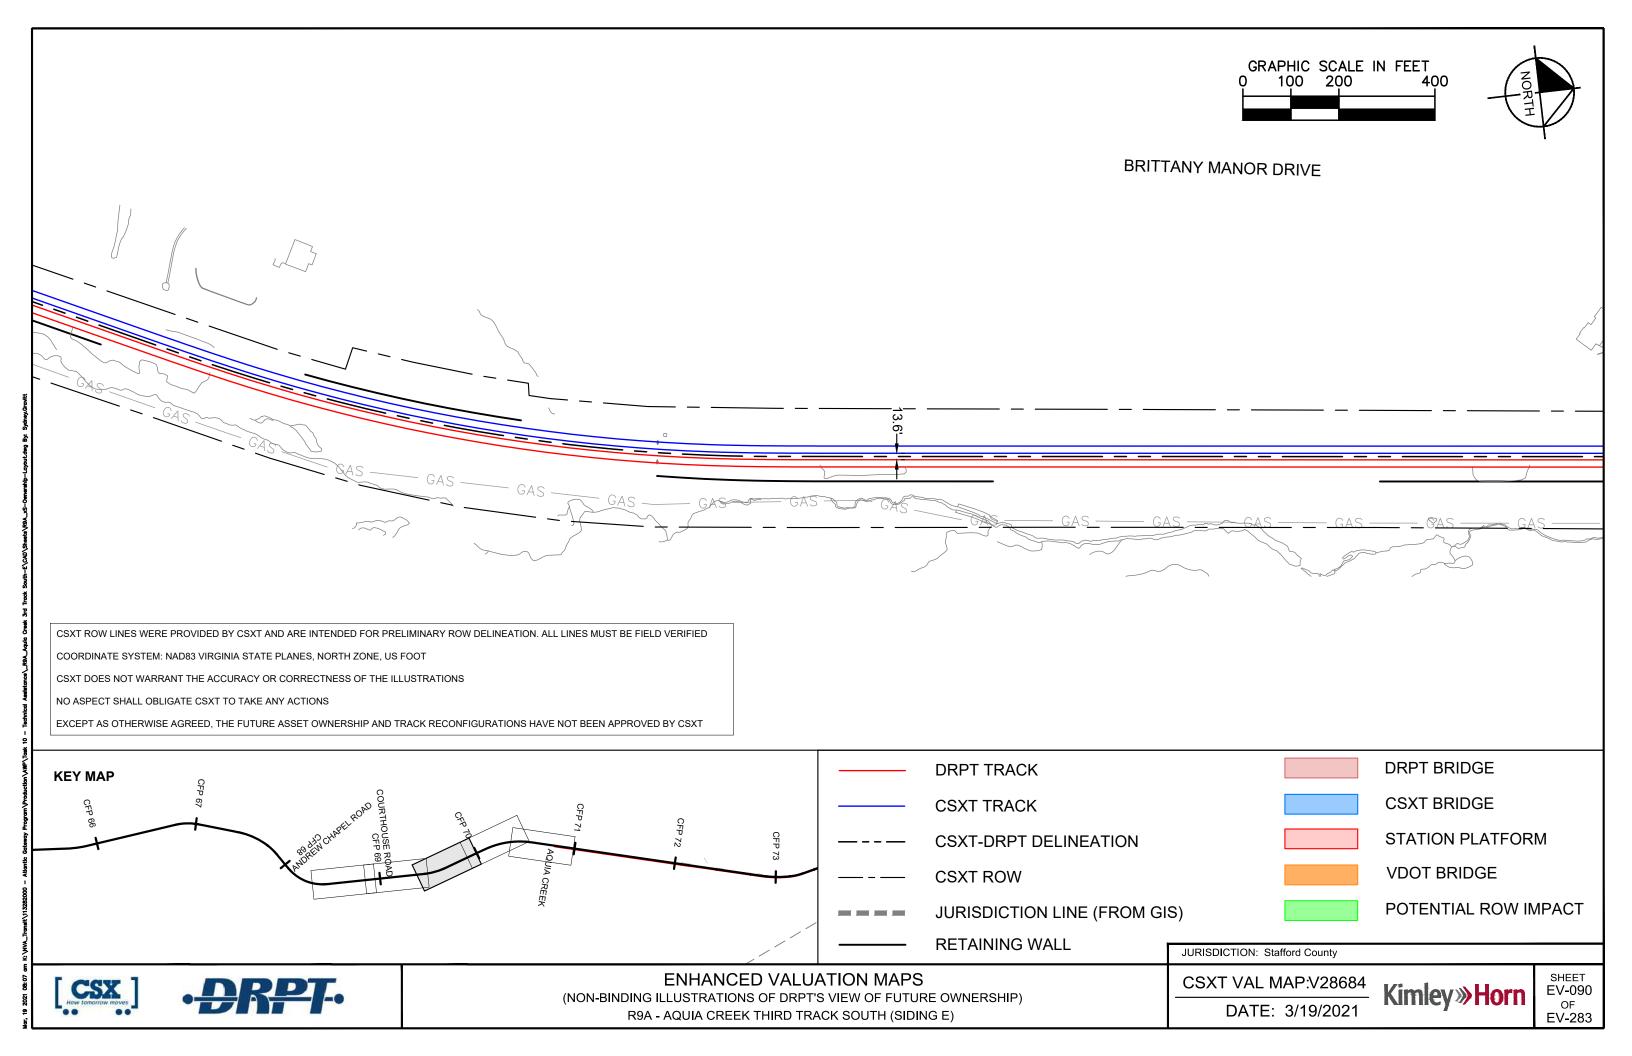

85 |  |
|-------------------|--|
| DATE: 3/19/2021   |  |

| SDICTION: | Stafford County |  |
|-----------|-----------------|--|
|           |                 |  |

| AL MAP:V28685       |  |
|---------------------|--|
| ON: Stafford County |  |
|                     |  |

| POTENTIAL | ROW   | IMPACT |
|-----------|-------|--------|
|           | 1.0.0 |        |



|                           | $\neg$ |
|---------------------------|--------|
| DRPT BRIDGE               |        |
| CSXT BRIDGE               |        |
| STATION PLATFORM          |        |
| VDOT BRIDGE               |        |
| POTENTIAL ROW IMPACT      |        |
|                           |        |
| SDICTION: Stafford County |        |
| Kimley Horn               |        |
| DATE: 3/19/2021           |        |





ENHANCED VALUATION MAPS (NON-BINDING ILLUSTRATIONS OF DRPT'S VIEW OF FUTURE OWNERSHIP) R9A - AQUIA CREEK THIRD TRACK SOUTH (SIDING E)

CSX How tomorrow moves

·DRPT·

CS

Kimley **»Horn** 



| SXT VAL MAP:V28684 |  |  |
|--------------------|--|--|
| DATE: 3/19/2021    |  |  |

| POTENTIAL | ROW | IMPACT |
|-----------|-----|--------|
|           |     |        |





| SXT VAL MAP:V28684 |
|--------------------|
| DATE: 3/19/2021    |





| SXT VAL MAP:V28684 |
|--------------------|
| DATE: 3/19/2021    |

| inty |  |  |  |
|------|--|--|--|

| POTENTIAL | <b>ROW IMPACT</b> |
|-----------|-------------------|



| GRAPHIC SCALE IN<br>0 100 200           | A FEET<br>400       | RTH             |
|-----------------------------------------|---------------------|-----------------|
|