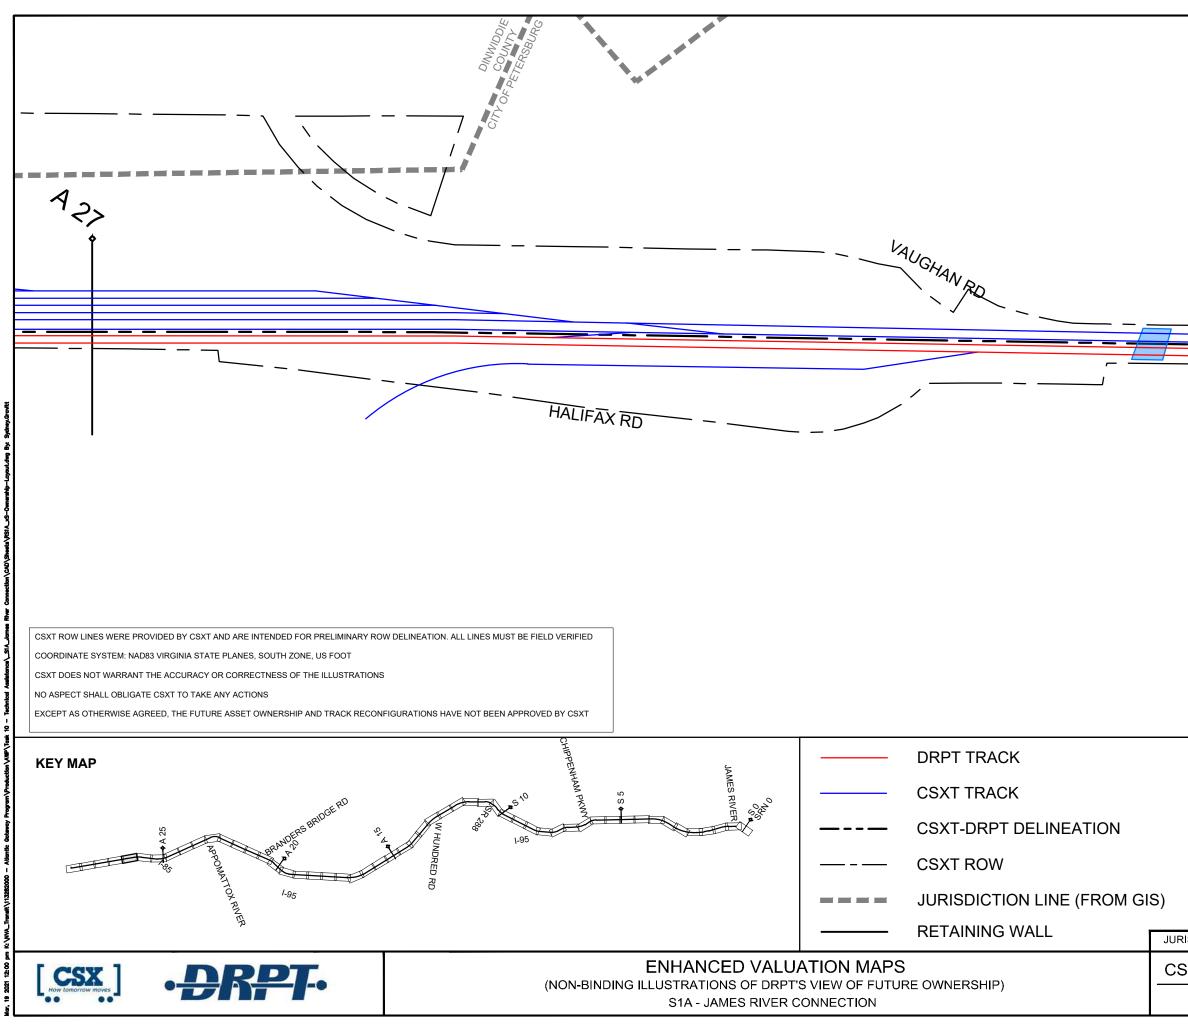

| М                     |
|                                       | VDOT BRIDGE         |                       |
|                                       | POTENTIAL ROW IN    | /IPACT                |
| RISDICTION: City of Petersburg        |                     |                       |
| SXT VAL MAP:V04689<br>DATE: 3/19/2021 | Kimley <b>»Horn</b> | SHEET<br>EV-274<br>OF |
| DATE. 3/19/2021                       | -                   | EV-283                |







| SXT VAL MAP:V00066 |
|--------------------|
| DATE: 3/19/2021    |





| SXT VAL MAP:V00036 |
|--------------------|
| DATE: 3/19/2021    |







| SXT VAL MAP:V00037 |   |
|--------------------|---|
| DATE: 3/10/2021    | • |

| POTENTIAL | . ROW | IMPAC |
|-----------|-------|-------|
|           |       |       |



DATE. 3/19/2021

**NIMIEY » MORN** 



JURISDICTION: City of Petersburg

| SXT VAL MAP:V00041 |
|--------------------|
| DATE: 3/19/2021    |

GRAPHIC SCALE IN FEET

400

0

13.5'

| Kimley Morn | F   |
|-------------|-----|
|             | 1 L |

STATION PLATFORM

POTENTIAL ROW IMPACT

DRPT BRIDGE

CSXT BRIDGE

VDOT BRIDGE

| OULLT |  |
|-------|--|
| SHEET |  |
| V-279 |  |
| OF    |  |
| V-283 |  |



| GRAPHIC SCALE                         | IN FEET<br>400<br>TH |                       |
|---------------------------------------|----------------------|-----------------------|
|                                       | A ~>                 |                       |
|                                       |                      |                       |
|