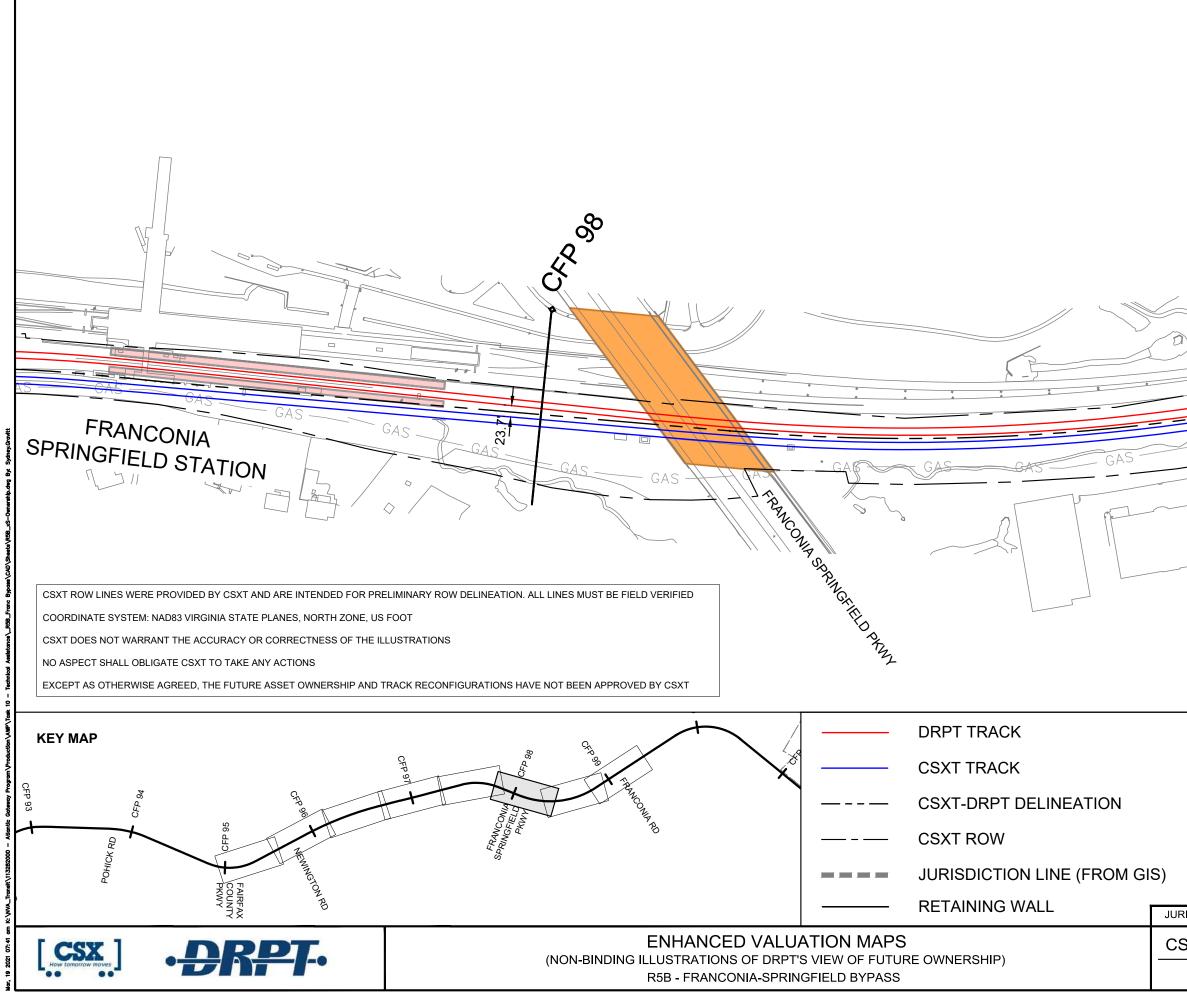

| ESXT VAL MAP:V28698<br>DATE: 3/19/2021 | Kimley <b>»Horn</b> | SHEET<br>EV-032<br>OF<br>EV-283 |
|----------------------------------------|---------------------|---------------------------------|
| IRISDICTION: Fairfax County            |                     |                                 |
|                                        | POTENTIAL ROW IN    | /IPACT                          |
|                                        | VDOT BRIDGE         |                                 |
|                                        | STATION PLATFOR     | Μ                               |
|                                        | CSXT BRIDGE         |                                 |
|                                        | DRPT BRIDGE         |                                 |