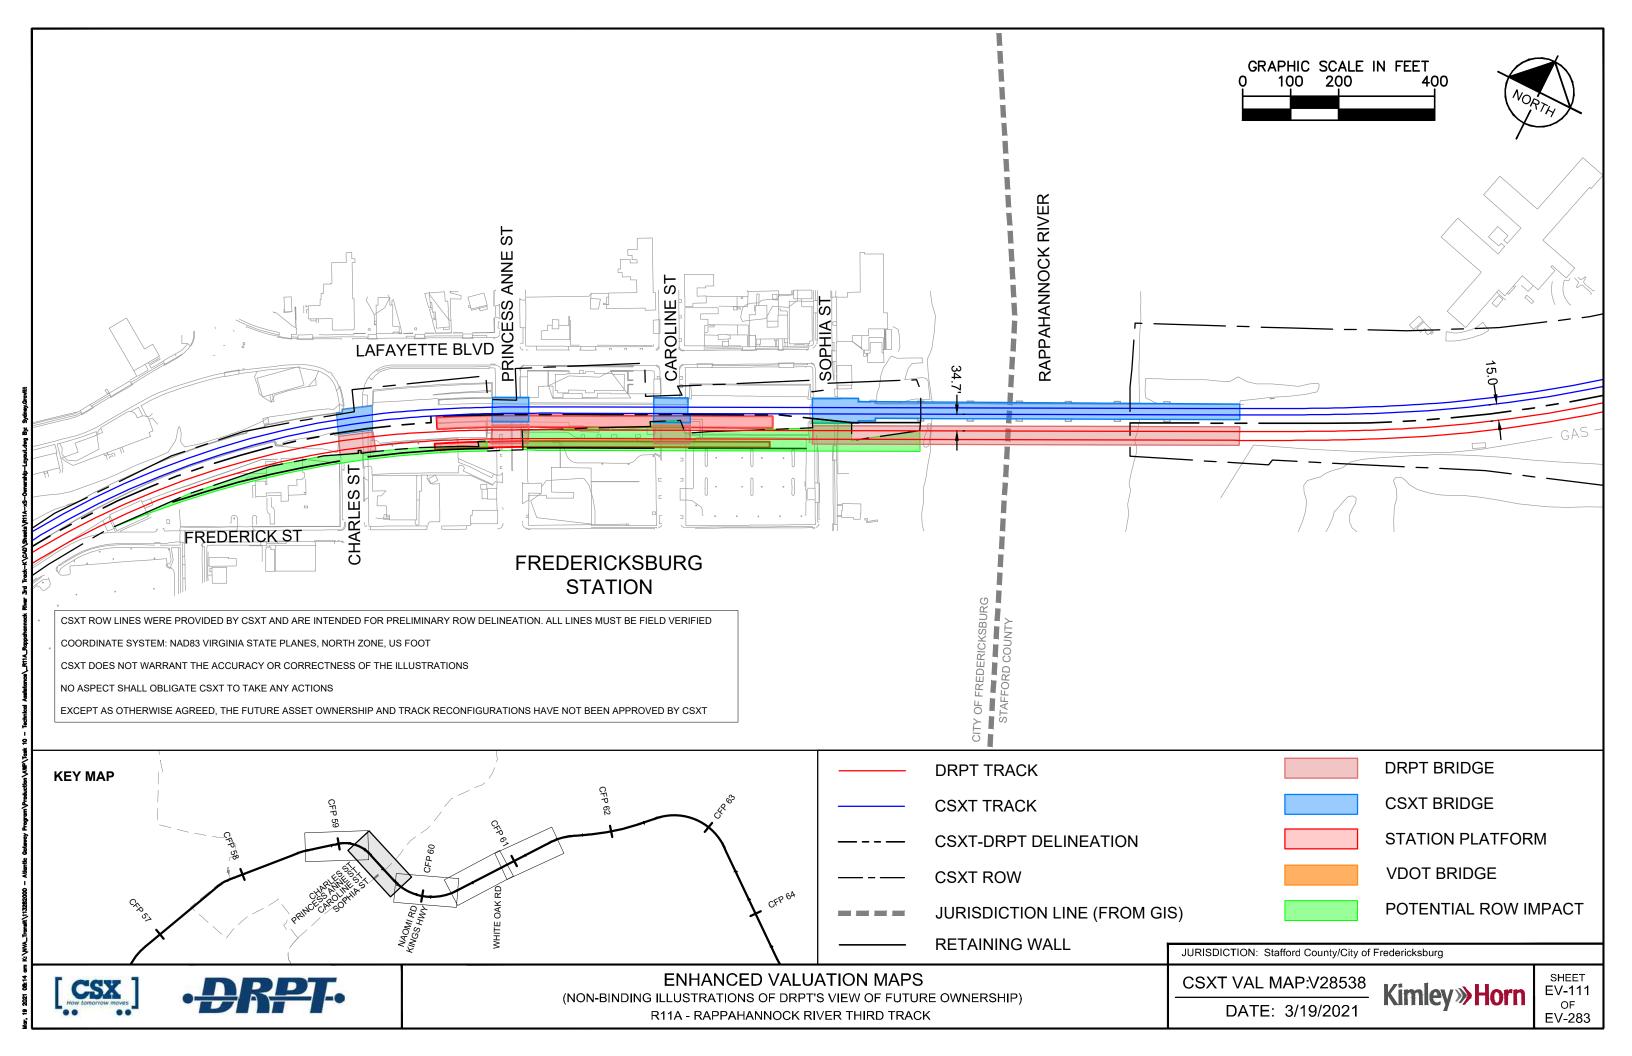

|                                       | N FEET              |                                 |
|---------------------------------------|---------------------|---------------------------------|
| GAS GAS                               | GAS GAS             |                                 |
| hy thy                                |                     |                                 |
|                                       |                     |                                 |
|                                       | DRPT BRIDGE         |                                 |
|                                       | CSXT BRIDGE         |                                 |
|                                       | STATION PLATFOR     | М                               |
|                                       | VDOT BRIDGE         |                                 |
|                                       | POTENTIAL ROW IN    | /IPACT                          |
| RISDICTION: City of Alexandria        |                     |                                 |
| SXT VAL MAP:V28594<br>DATE: 3/19/2021 | Kimley <b>»Horn</b> | SHEET<br>EV-014<br>OF<br>EV-283 |

| Rosenda<br>BUCHANANSI<br>BUCHANANSI<br>BUCHANANSI<br>BUCHANANSI<br>BUCHANANSI | T THE CAS                                     | GAS<br>GAS<br>SINCESS SI |
|-------------------------------------------------------------------------------|-----------------------------------------------|--------------------------|
|                                                                               |                                               |                          |
|                                                                               | DRPT BRIDGE                                   |                          |
|                                                                               | DRPT BRIDGE<br>CSXT BRIDGE                    |                          |
|                                                                               |                                               | M                        |
|                                                                               | CSXT BRIDGE                                   | M                        |
|                                                                               | CSXT BRIDGE<br>STATION PLATFOR                |                          |
| RISDICTION: City of Alexandria                                                | CSXT BRIDGE<br>STATION PLATFOR<br>VDOT BRIDGE |                          |
| RISDICTION: City of Alexandria<br>SXT VAL MAP:V28594<br>DATE: 3/19/2021       | CSXT BRIDGE<br>STATION PLATFOR<br>VDOT BRIDGE |                          |