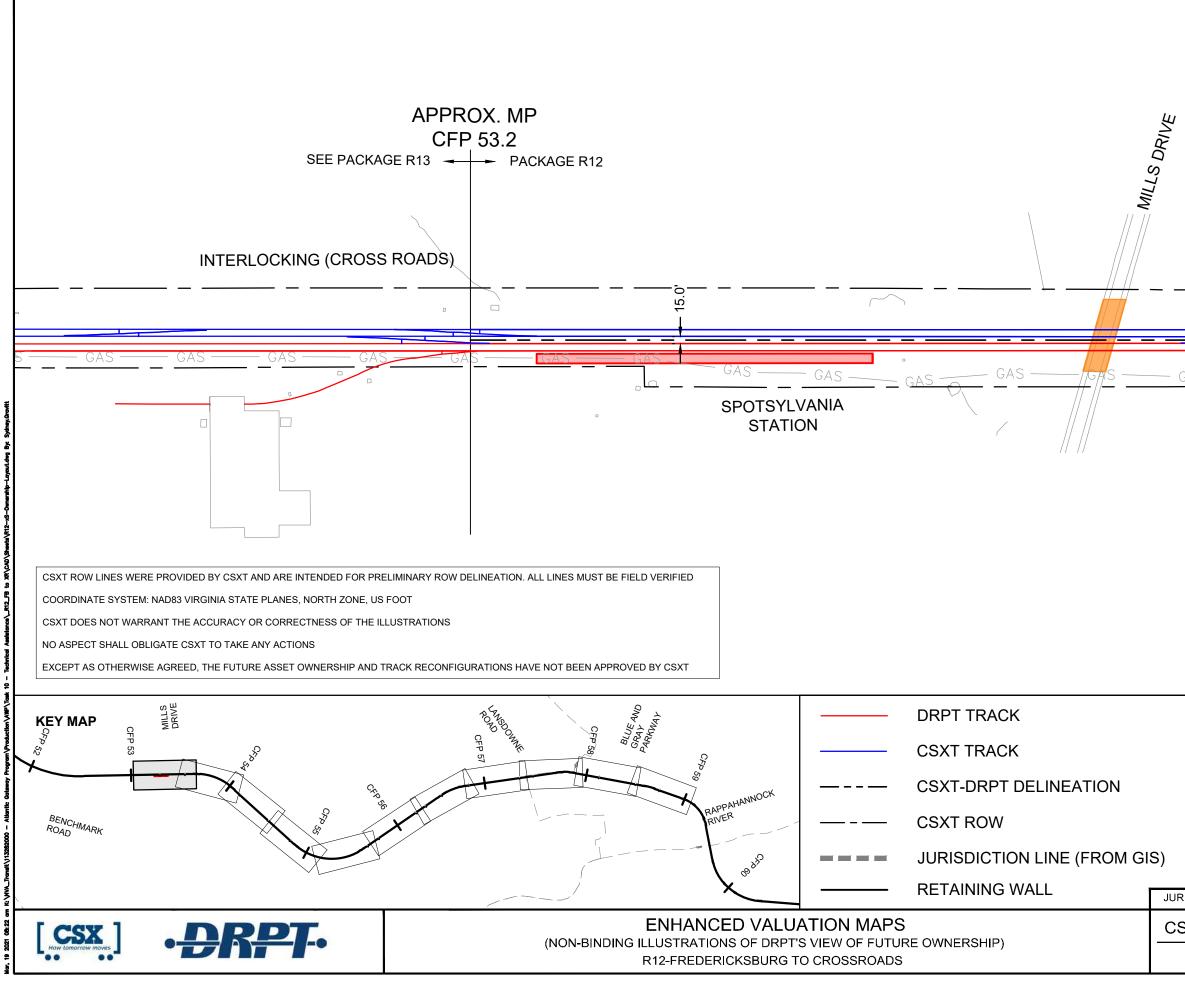

|                 |



| GRAPHIC SCALE I<br>0 100 200     | N FEET<br>400       |                 |
|----------------------------------|---------------------|-----------------|
|                                  | CEP 5A              |                 |
|                                  | DRPT BRIDGE         |                 |
|                                  | CSXT BRIDGE         |                 |
|                                  | STATION PLATFOR     | М               |
|                                  | VDOT BRIDGE         |                 |
|                                  | POTENTIAL ROW IN    | ИРАСТ           |
| IRISDICTION: Spotsylvania County |                     |                 |
| SXT VAL MAP:V28654               | Kimley <b>»Horn</b> | SHEET<br>EV-122 |



| GRAPHIC SCALE I                       | N FEET<br>400       |                                 |
|---------------------------------------|---------------------|---------------------------------|
| 15.0'                                 |                     | 8.0                             |
| <u>GA</u> S <u> </u>                  | GAS — GAS —         | <u> </u>                        |
|                                       |                     |                                 |
|                                       | DRPT BRIDGE         |                                 |
|                                       | CSXT BRIDGE         |                                 |
|                                       | STATION PLATFOR     | М                               |
|