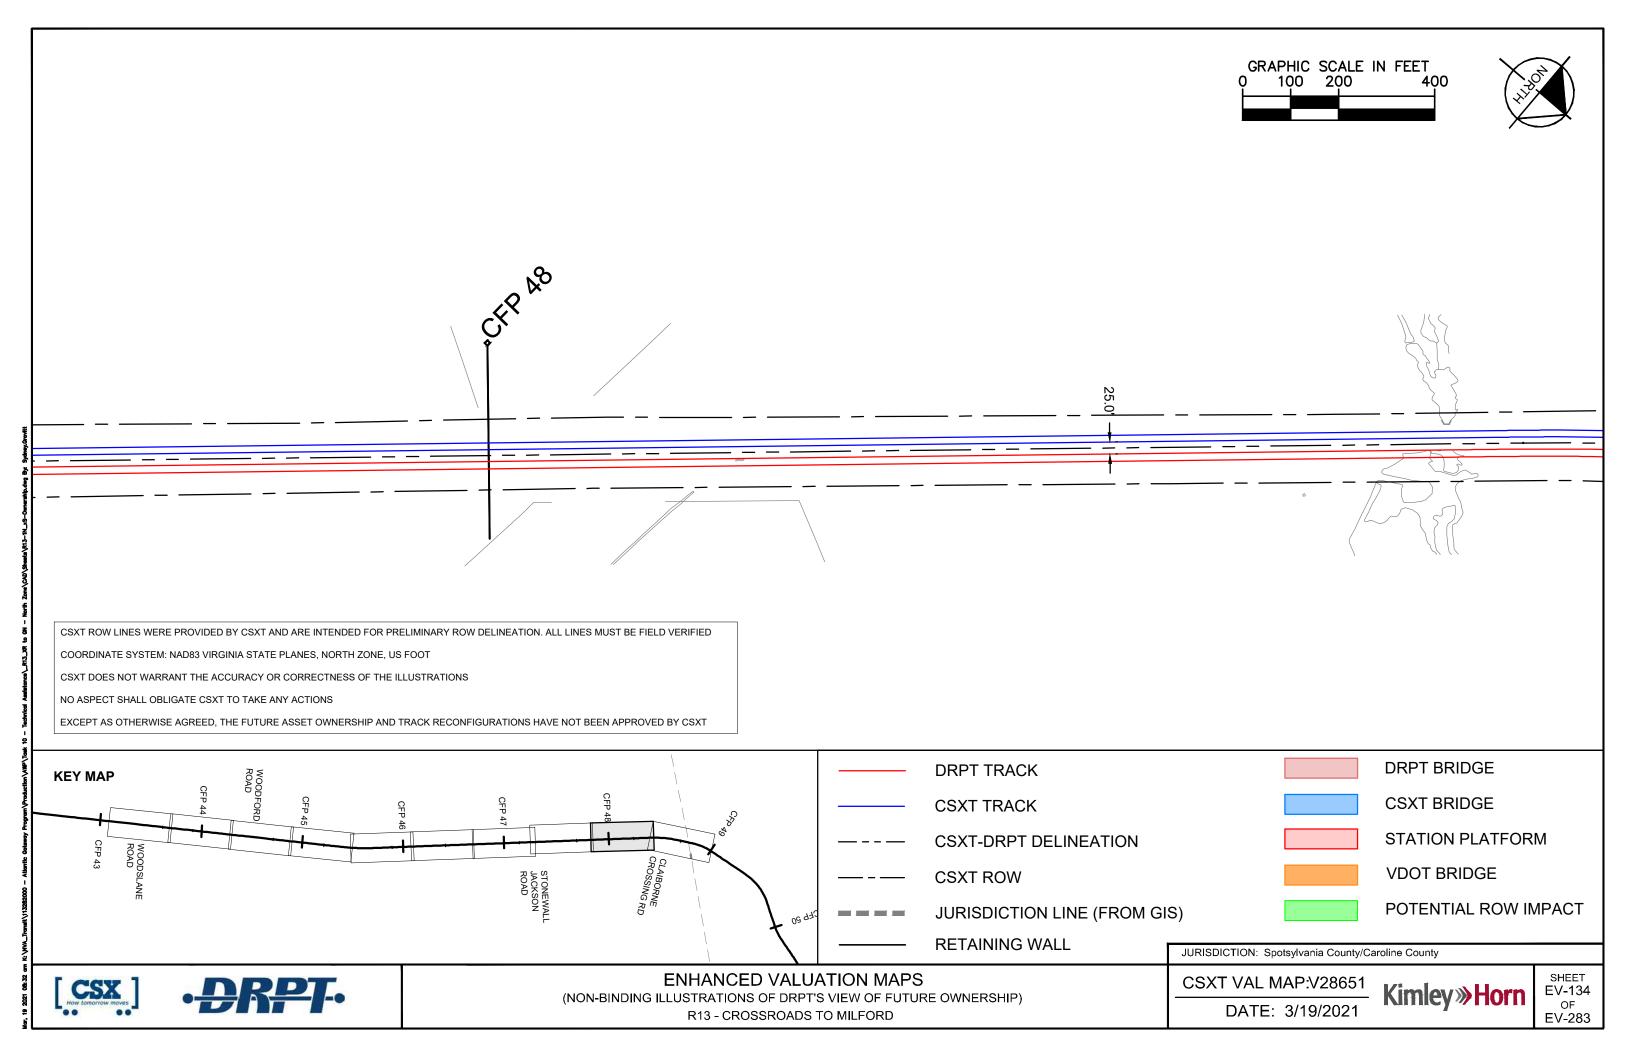

| 5                             |                     |                 |
|-------------------------------|---------------------|-----------------|
|                               |                     |                 |
|                               |                     |                 |
|                               |                     |                 |
|                               |                     |                 |
|                               |                     |                 |
|                               |                     |                 |
|                               |                     |                 |
|                               |                     |                 |
|                               | DRPT BRIDGE         |                 |
|                               |                     |                 |
|                               | CSXT BRIDGE         |                 |
|                               |                     | NA              |
|                               | STATION PLATFOR     | IVI             |
|                               | VDOT BRIDGE         |                 |
|                               | POTENTIAL ROW IN    |                 |
|                               |                     |                 |
| IRISDICTION: City of Richmond |                     |                 |
|                               |                     |                 |
| SXT VAL MAP:V04671            | Kimlow Uorn         | SHEET<br>EV-234 |
| DATE: 3/19/2021               | Kimley <b>»Horn</b> | OF<br>EV-283    |
|                               |                     | EV-203          |
|                               |                     |                 |

GRAPHIC SCALE IN FEET

400

| •                  |
|--------------------|
| SXT VAL MAP:V04672 |
| DATE: 2/10/2021    |

| POTENTIAL | <b>ROW IMPACT</b> |
|-----------|-------------------|

| SXT VAL MAP:V04672 |
|--------------------|
| DATE: 3/19/2021    |

| POTE | NTIAL | ROW | IMPAC |
|------|-------|-----|-------|
|      |       |     |       |

CSXT ROW LINES WERE PROVIDED BY CSXT AND ARE INTENDED FOR PRELIMINARY ROW DELINEATION. ALL LINES MUST BE FIELD VERIFIED

COORDINATE SYSTEM: NAD83 VIRGINIA STATE PLANES, SOUTH ZONE, US FOOT

CSXT DOES NOT WARRANT THE ACCURACY OR CORRECTNESS OF THE ILLUSTRATIONS

NO ASPECT SHALL OBLIGATE CSXT TO TAKE ANY ACTIONS

EXCEPT AS OTHERWISE AGREED, THE FUTURE ASSET OWNERSHIP AND TRACK RECONFIGURATIONS HAVE NOT BEEN APPROVED BY CSXT

| STATION PLATFORM<br>VDOT BRIDGE<br>POTENTIAL ROW IMPACT<br>RISDICTION: Chesterfield County<br>SXT VAL MAP:V04680<br>DATE: 2/10/2021 |                                 | DRPT BRIDGE          |               |
|-------------------------------------------------------------------------------------------------------------------------------------|---------------------------------|----------------------|---------------|
| VDOT BRIDGE<br>POTENTIAL ROW IMPACT<br>RISDICTION: Chesterfield County<br>SXT VAL MAP:V04680<br>DATE: 2/10/2021                     |                                 | CSXT BRIDGE          |               |
| POTENTIAL ROW IMPACT RISDICTION: Chesterfield County SXT VAL MAP:V04680 DATE: 2/10/2021 Kimley Horn OF                              |                                 | STATION PLATFOR      | М             |
| RISDICTION: Chesterfield County<br>SXT VAL MAP:V04680<br>DATE: 2/10/2021 Kimley Horn                                                |                                 | VDOT BRIDGE          |               |
| SXT VAL MAP:V04680<br>DATE: 3/10/2021 Kimley Horn                                                                                   |                                 | POTENTIAL ROW IN     | <i>I</i> PACT |
| $\frac{\text{SXTVAL WAP.V04000}}{\text{DATE: } 2/10/2021}  \text{Kimley } \text{Horn}  \stackrel{\text{EV-243}}{\text{OF}}$         | RISDICTION: Chesterfield County |                      |               |
| DATE: 3/19/2021                                                                                                                     | SXT VAL MAP:V04680              | Kimley <b>»Hor</b> n | EV-243        |
|                                                                                                                                     | DATE: 3/19/2021                 |                      |               |