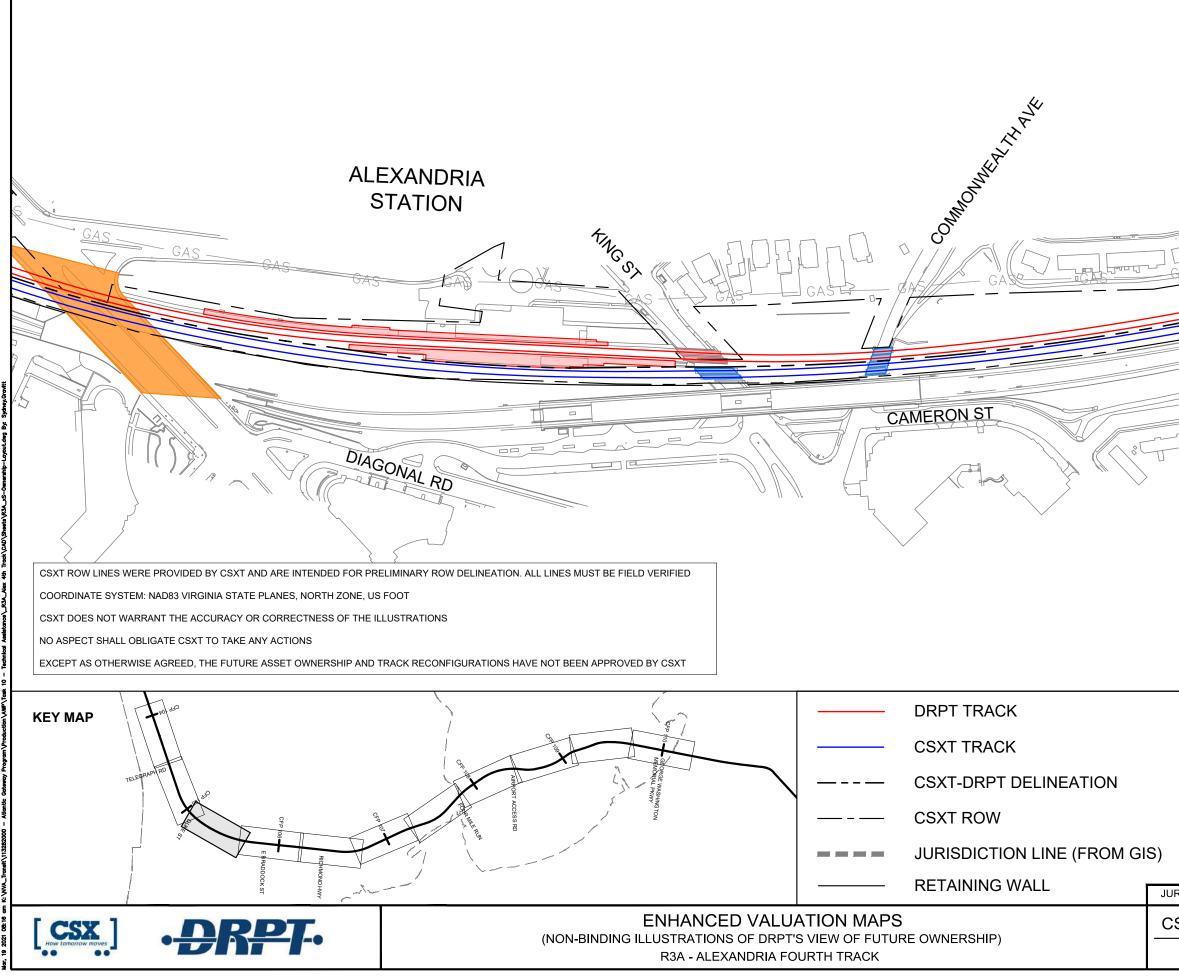

|                                | DRPT BRIDGE         |                 |
|--------------------------------|---------------------|-----------------|
|                                | CSXT BRIDGE         |                 |
|                                | STATION PLATFOR     | М               |
|                                | VDOT BRIDGE         |                 |
|                                | POTENTIAL ROW IN    | /IPACT          |
| RISDICTION: City of Alexandria |                     |                 |
| SXT VAL MAP:V28594             | Kimley <b>»Horn</b> | SHEET<br>EV-016 |
| DATE: 3/19/2021                |                     | OF<br>EV-283    |
|                                |                     |                 |