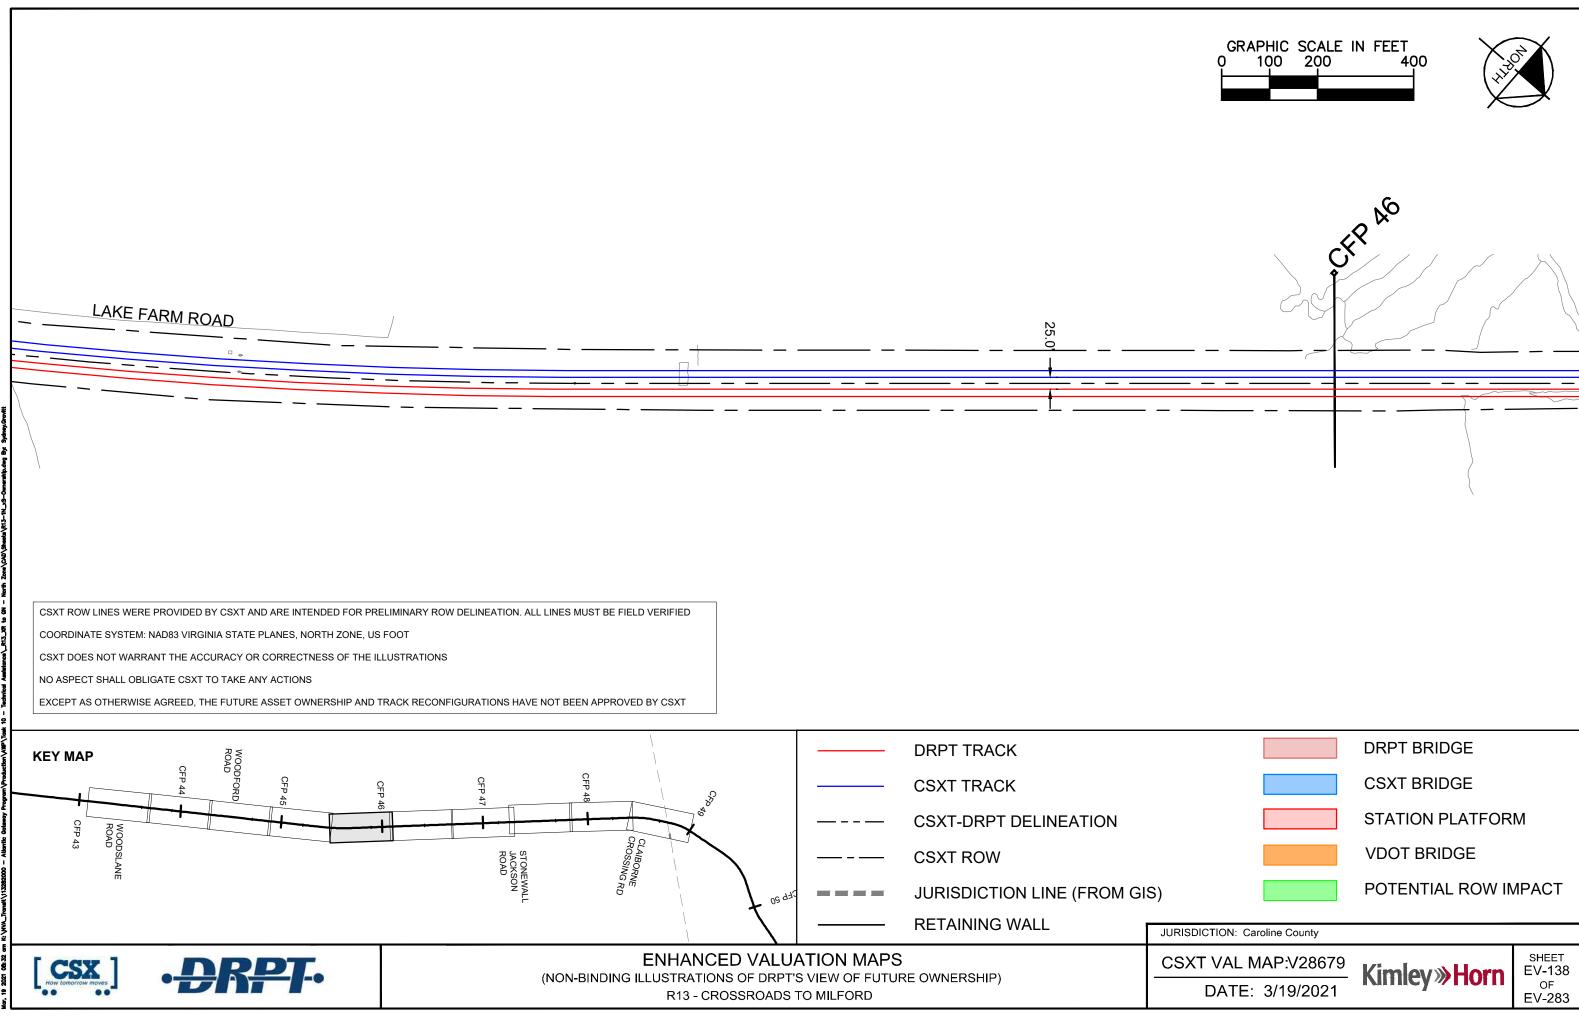

| VDOT BRIDGE         |                                 |
|                                       | POTENTIAL ROW IN    | /IPACT                          |
| RISDICTION: Spotsylvania County       |                     |                                 |
| SXT VAL MAP:V28654<br>DATE: 3/19/2021 | Kimley <b>»Horn</b> | SHEET<br>EV-123<br>OF<br>EV-283 |
|                                       |                     | J                               |



























| SXT VAL MAP:V28680 |
|--------------------|
| DATE: 3/19/2021    |





| SXT VAL M | IAP:V28680 |
|-----------|------------|
| DATE:     | 3/19/2021  |







| SXT VAL MAP:V28679 |
|--------------------|
| DATE: 3/19/2021    |

| DOTENTIAL |     |        |
|-----------|-----|--------|
| POTENTIAL | ROW | IMPACT |





| SXT VAL MAP:V28679 |  |
|--------------------|--|
| DATE: 3/19/2021    |  |







| SXT VAL MAP:V28679 |
|--------------------|
| DATE: 3/19/2021    |





| SXT VAL MAP:V28678 |  |
|--------------------|--|
| DATE: 3/19/2021    |  |

| I SH |
|------|
|      |





| SXT VAL MAP:V28678 |  |
|--------------------|--|
| DATE: 3/19/2021    |  |



DATE. 3/19/2021

Kimley **Horn** 



JURISDICTION: Caroline County

| SXT VAL MAP:V28678 |  |
|--------------------|--|
| DATE: 3/19/2021    |  |

| Caroline County |  |
|-----------------|--|

| POTENTIAL |     |         |
|-----------|-----|---------|
| PUTENTIAL | RUW | IVIPACI |

VDOT BRIDGE

STATION PLATFORM

CSXT BRIDGE

DRPT BRIDGE





















| SXT VAL M | IAP:V28677 |
|-----------|------------|
| ΠΔΤΕ·     | 3/19/2021  |