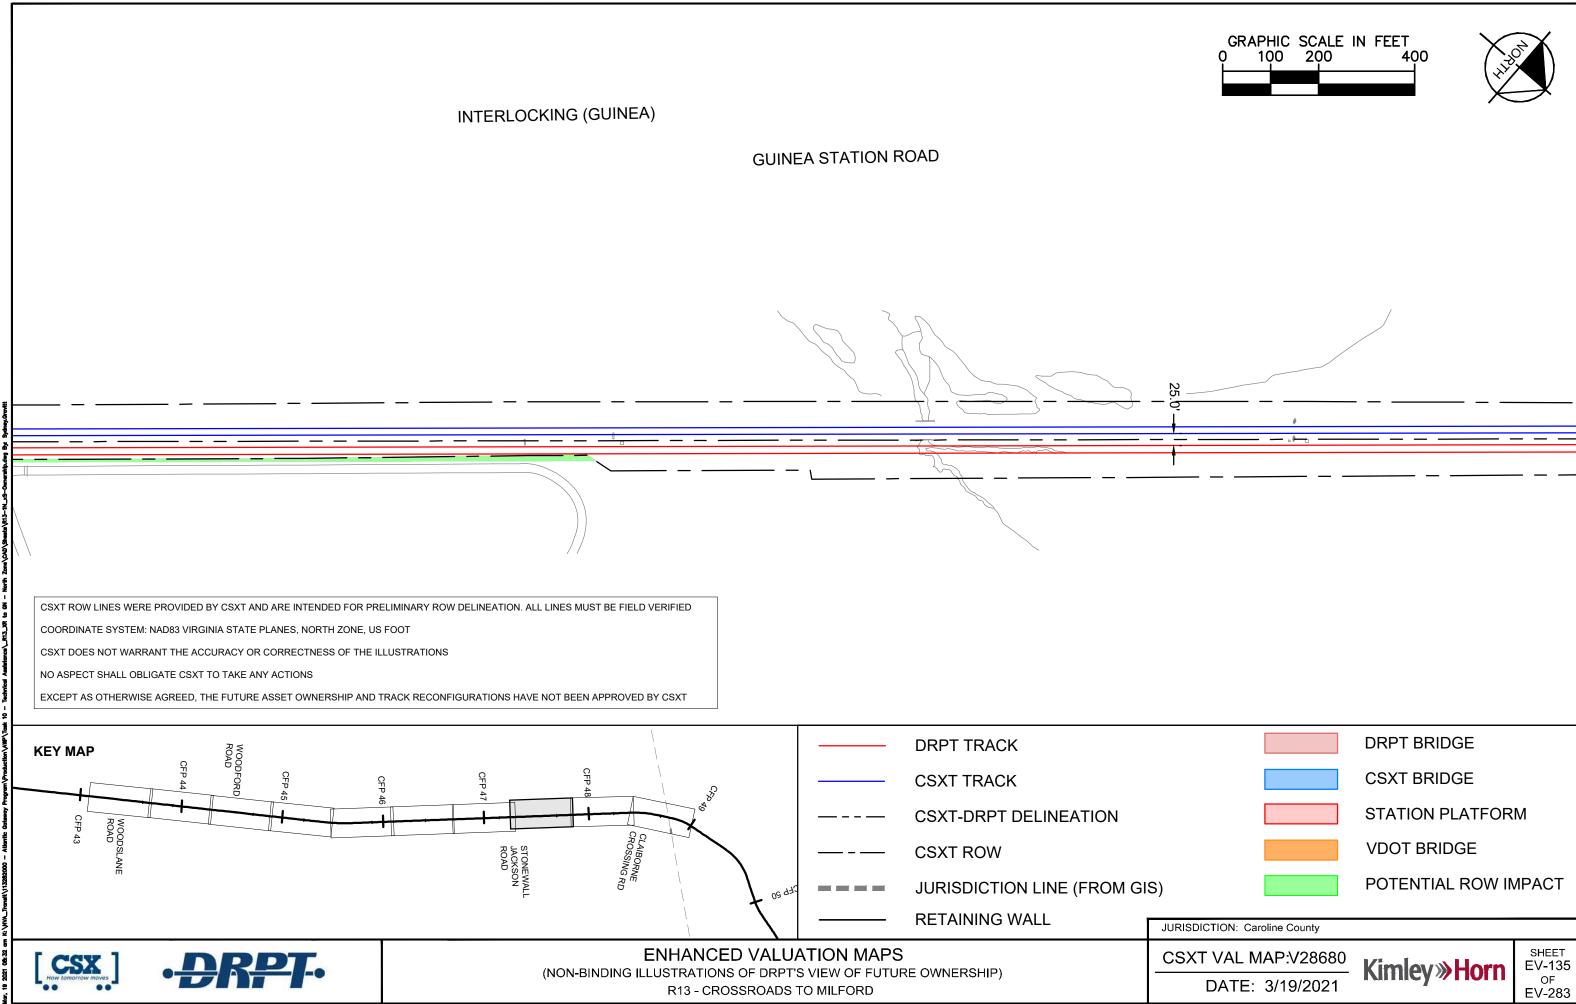

| 5                             |                     |                 |
|-------------------------------|---------------------|-----------------|
|                               |                     |                 |
|                               |                     |                 |
|                               |                     |                 |
|                               |                     |                 |
|                               |                     |                 |
|                               |                     |                 |
|                               |                     |                 |
|                               |                     |                 |
|                               | DRPT BRIDGE         |                 |
|                               |                     |                 |
|                               | CSXT BRIDGE         |                 |
|                               |                     | NA              |
|                               | STATION PLATFOR     | IVI             |
|                               | VDOT BRIDGE         |                 |
|                               | POTENTIAL ROW IN    |                 |
|                               |                     |                 |
| IRISDICTION: City of Richmond |                     |                 |
|                               |                     |                 |
| SXT VAL MAP:V04671            | Kimlow Uorn         | SHEET<br>EV-234 |
| DATE: 3/19/2021               | Kimley <b>»Horn</b> | OF<br>EV-283    |
|                               |                     | EV-203          |
|                               |                     |                 |

GRAPHIC SCALE IN FEET

400

| •                  |
|--------------------|
| SXT VAL MAP:V04672 |
| DATE: 2/10/2021    |

| POTENTIAL | <b>ROW IMPACT</b> |
|-----------|-------------------|

| SXT VAL MAP:V04672 |
|--------------------|
| DATE: 3/19/2021    |

| POTE | NTIAL | ROW | IMPAC |
|------|-------|-----|-------|
|      |       |     |       |

CSXT ROW LINES WERE PROVIDED BY CSXT AND ARE INTENDED FOR PRELIMINARY ROW DELINEATION. ALL LINES MUST BE FIELD VERIFIED

COORDINATE SYSTEM: NAD83 VIRGINIA STATE PLANES, SOUTH ZONE, US FOOT

CSXT DOES NOT WARRANT THE ACCURACY OR CORRECTNESS OF THE ILLUSTRATIONS

NO ASPECT SHALL OBLIGATE CSXT TO TAKE ANY ACTIONS

EXCEPT AS OTHERWISE AGREED, THE FUTURE ASSET OWNERSHIP AND TRACK RECONFIGURATIONS HAVE NOT BEEN APPROVED BY CSXT

| STATION PLATFORM<br>VDOT BRIDGE<br>POTENTIAL ROW IMPACT<br>RISDICTION: Chesterfield County<br>SXT VAL MAP:V04680<br>DATE: 2/10/2021 |                                 | DRPT BRIDGE          |               |
|-------------------------------------------------------------------------------------------------------------------------------------|---------------------------------|----------------------|---------------|
| VDOT BRIDGE<br>POTENTIAL ROW IMPACT<br>RISDICTION: Chesterfield County<br>SXT VAL MAP:V04680<br>DATE: 2/10/2021                     |                                 | CSXT BRIDGE          |               |
| POTENTIAL ROW IMPACT RISDICTION: Chesterfield County SXT VAL MAP:V04680 DATE: 2/10/2021 Kimley Horn OF                              |                                 | STATION PLATFOR      | М             |
| RISDICTION: Chesterfield County<br>SXT VAL MAP:V04680<br>DATE: 2/10/2021 Kimley Horn                                                |                                 | VDOT BRIDGE          |               |
| SXT VAL MAP:V04680<br>DATE: 3/10/2021 Kimley Horn                                                                                   |                                 | POTENTIAL ROW IN     | <i>I</i> PACT |
| $\frac{\text{SXTVAL WAP.V04000}}{\text{DATE: } 2/10/2021}  \text{Kimley } \text{Horn}  \stackrel{\text{EV-243}}{\text{OF}}$         | RISDICTION: Chesterfield County |                      |               |
| DATE: 3/19/2021                                                                                                                     | SXT VAL MAP:V04680              | Kimley <b>»Hor</b> n | EV-243        |
|                                                                                                                                     | DATE: 3/19/2021                 |                      |               |