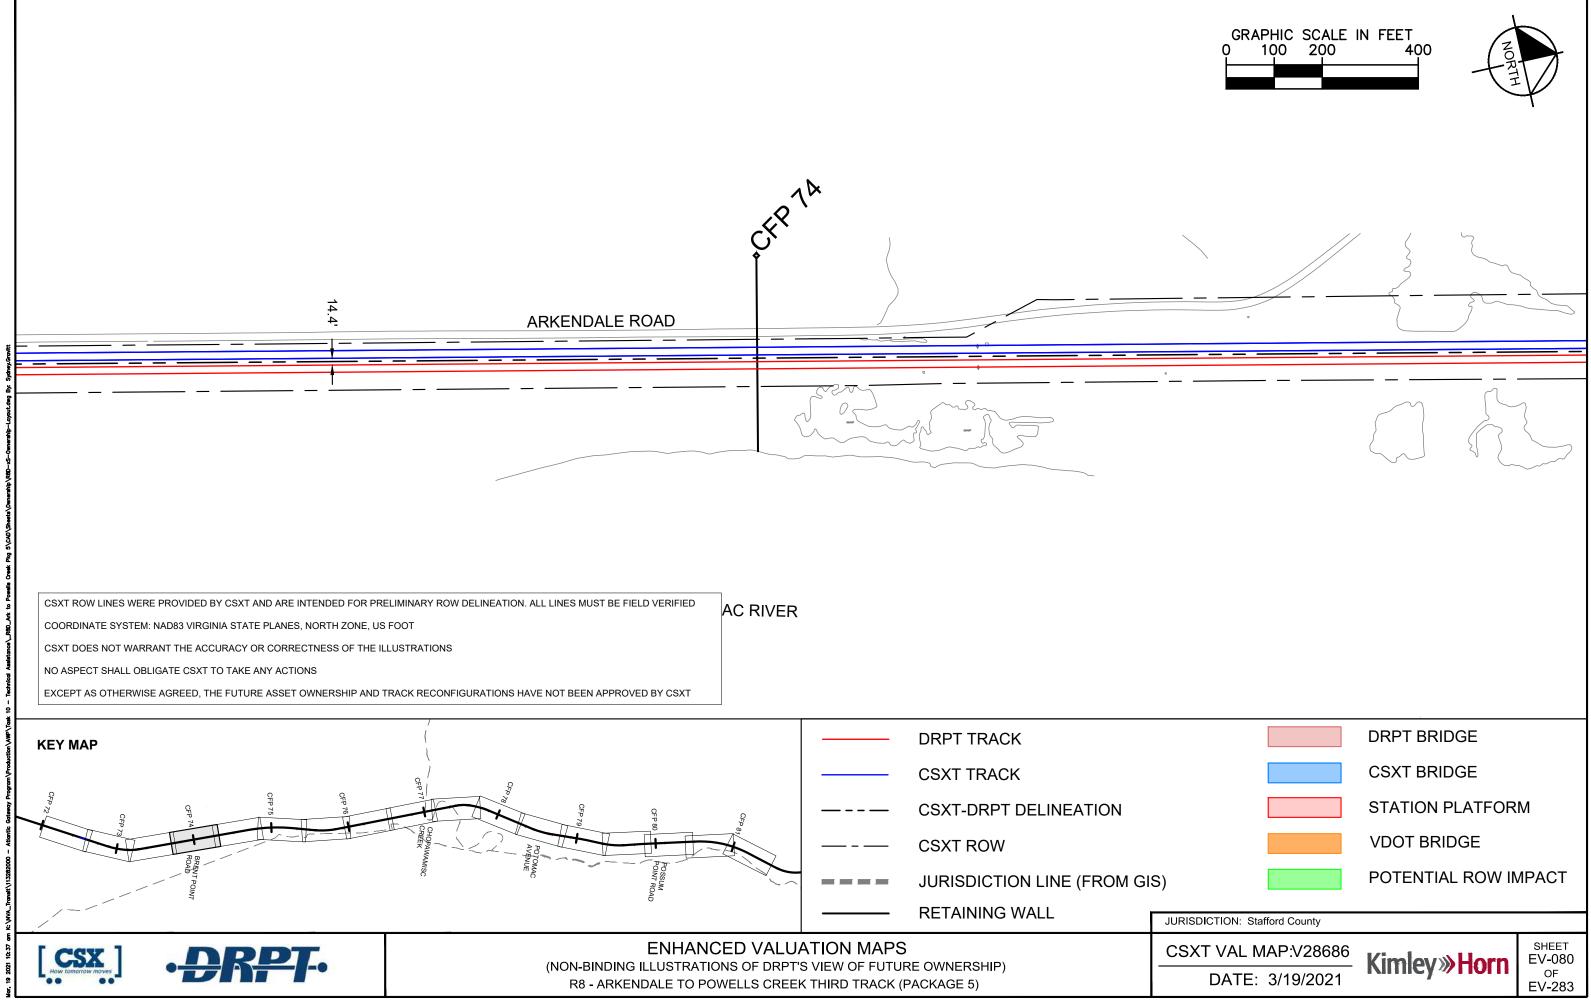

|
|                                       | DRPT BRIDGE         |                       |
|                                       | CSXT BRIDGE         |                       |
|                                       | STATION PLATFOR     | м                     |
|                                       | VDOT BRIDGE         | IVI                   |
|                                       | POTENTIAL ROW IN    |                       |
|                                       |                     |                       |
| RISDICTION: Stafford County           |                     |                       |
| SXT VAL MAP:V28686<br>DATE: 3/19/2021 | Kimley <b>»Horn</b> | SHEET<br>EV-079<br>OF |
|                                       |                     | EV-283                |



| DATE: 3/19/2021            |                     | OF<br>EV-283    |
|----------------------------|---------------------|-----------------|
| SXT VAL MAP:V28686         | Kimley <b>»Horn</b> | SHEET<br>EV-080 |
| ISDICTION: Stafford County |                     |                 |
|                            | POTENTIAL ROW IN    | /IPACT          |
|                            | VDOT BRIDGE         |                 |
|                            | STATION FLATFOR     | IVI             |





| RISDICTION: Stafford County |     |
|-----------------------------|-----|
| SXT VAL MAP:V28686          | Kim |
| DATE: 3/10/2021             |     |

| POTENTIAL | ROW   | IMPACT |
|-----------|-------|--------|
| IULNIAL   | 1.011 |        |





| RISDICTION: Stafford County |   |
|--------