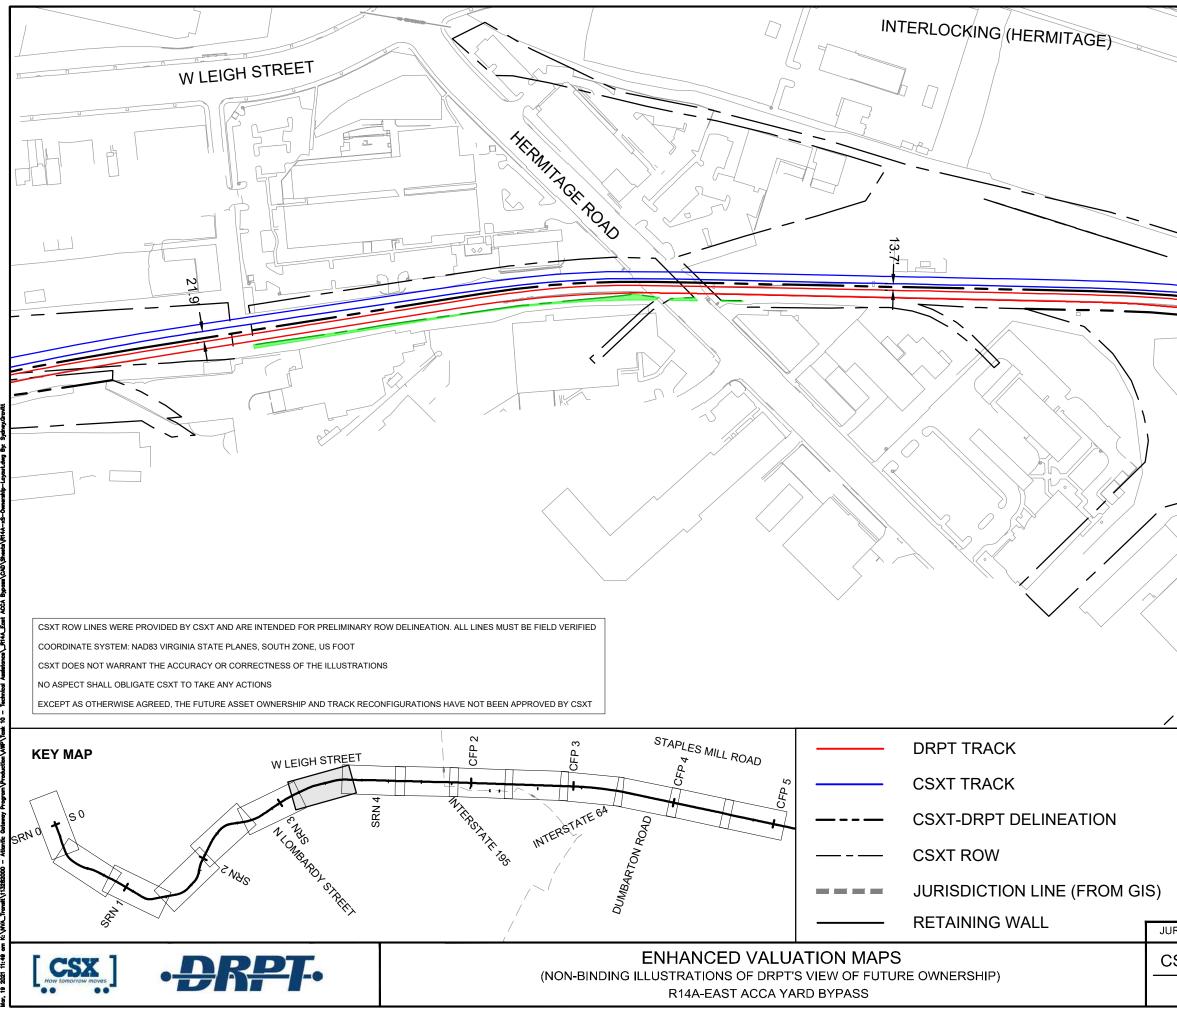

DGE         |                                 |
|                      |                         | CSXT BRIDGE         |                                 |
|                      |                         | STATION PLATFOR     | М                               |
|                      |                         | VDOT BRIDGE         |                                 |
|                      |                         | POTENTIAL ROW IN    | ИРАСТ                           |
| RISDICTION: Cit      | ty of Richmond          |                     |                                 |
|                      | MAP:V04661<br>3/19/2021 | Kimley <b>»Horn</b> | SHEET<br>EV-222<br>OF<br>EV-283 |
|                      |                         |                     |                                 |





| GRAPHIC SCALE I                       |                     |                                 |
|---------------------------------------|---------------------|---------------------------------|
|                                       | DRPT BRIDGE         |                                 |
|                                       | CSXT BRIDGE         |                                 |
|                                       | STATION PLATFOR     | М                               |
|                                       | VDOT BRIDGE         |                                 |
|                                       | POTENTIAL ROW IN    | /IPACT                          |
| RISDICTION: City of Richmond          |                     |                                 |
| SXT VAL MAP: