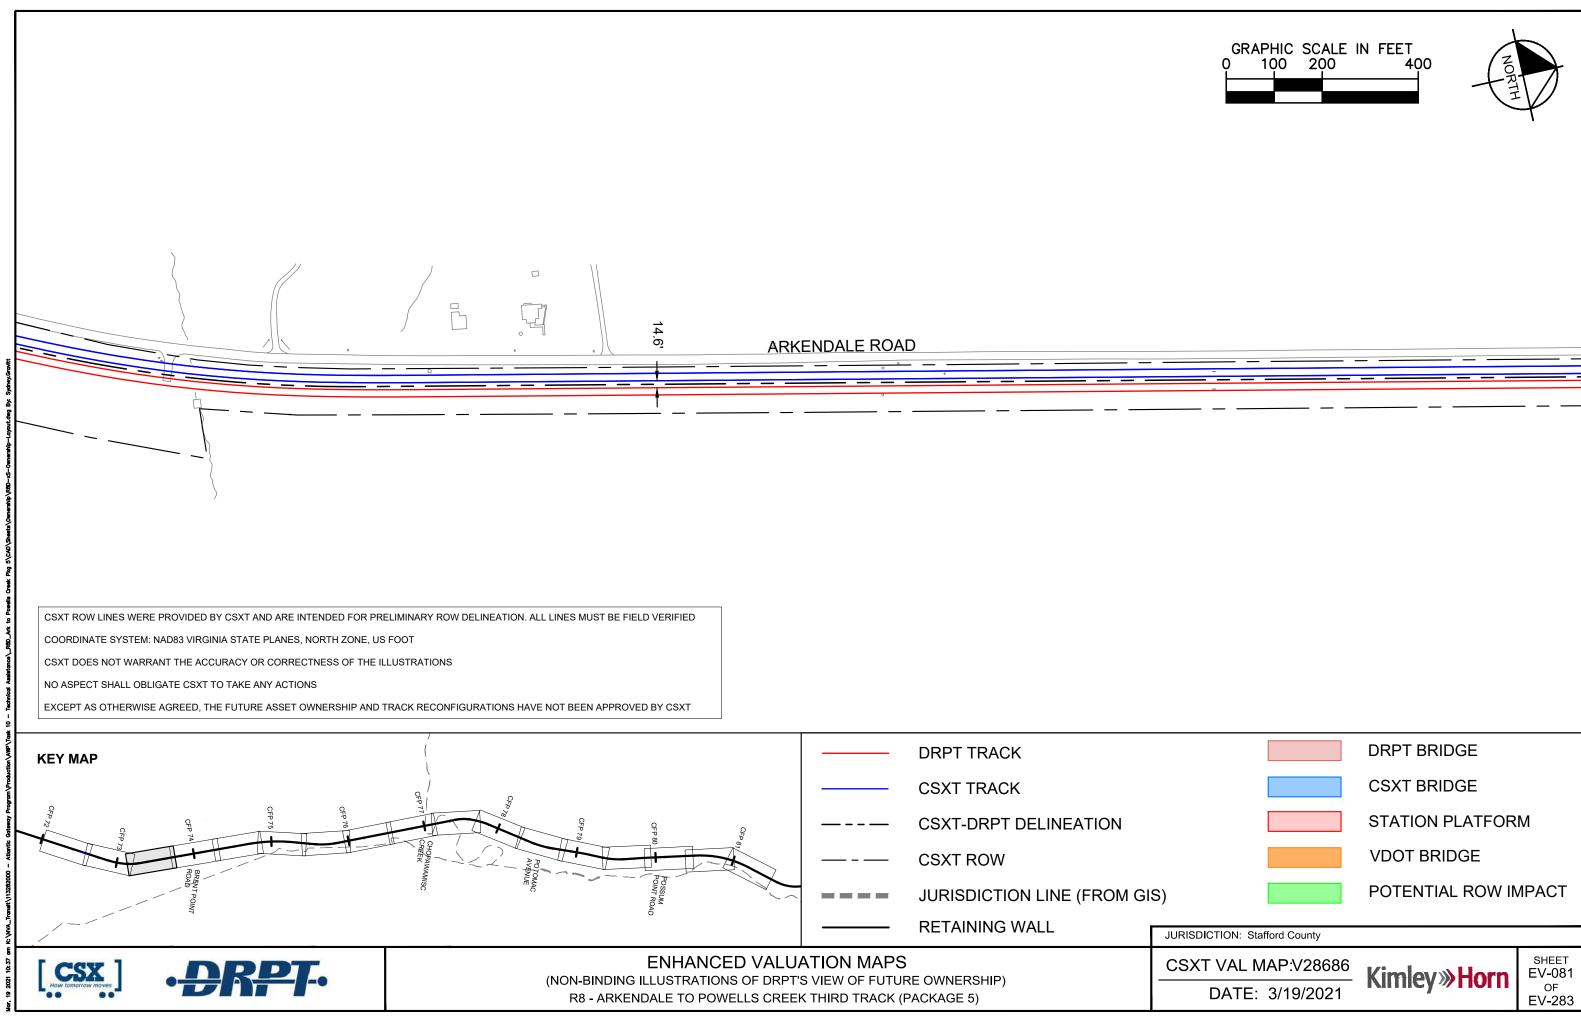

|                       |
| RISDICTION: Stafford County           |                     |                       |
| SXT VAL MAP:V28686<br>DATE: 3/19/2021 | Kimley <b>»Horn</b> | SHEET<br>EV-079<br>OF |
|                                       |                     | EV-283                |



| DATE: 3/19/2021            |                     | OF<br>EV-283    |
|----------------------------|---------------------|-----------------|
| SXT VAL MAP:V28686         | Kimley <b>»Horn</b> | SHEET<br>EV-080 |
| ISDICTION: Stafford County |                     |                 |
|                            | POTENTIAL ROW IN    | /IPACT          |
|                            | VDOT BRIDGE         |                 |
|                            | STATION FLATFOR     | IVI             |





| RISDICTION: Stafford County |     |
|-----------------------------|-----|
| SXT VAL MAP:V28686          | Kim |
| DATE: 3/10/2021             |     |

| POTENTIAL | ROW   | IMPACT |
|-----------|-------|--------|
| IULNIAL   | 1.011 |        |





| RISDICTION: Stafford County |   |
|-----------------------------|---|
| SXT VAL MAP:V28686          | k |
| DATE: 2/10/2021             |   |

| POTENTIAL | ROW    | ΙΜΡΔΩΤ |
|-----------|--------|--------|
| FUILNIAL  | I VOVV |        |





| SXT VAL MAP:V28686 |  |
|--------------------|--|
| DATE: 3/19/2021    |  |

|                     | ••••                 |
|---------------------|----------------------|
|                     | STATION PLATFORM     |
|                     | VDOT BRIDGE          |
|                     | POTENTIA