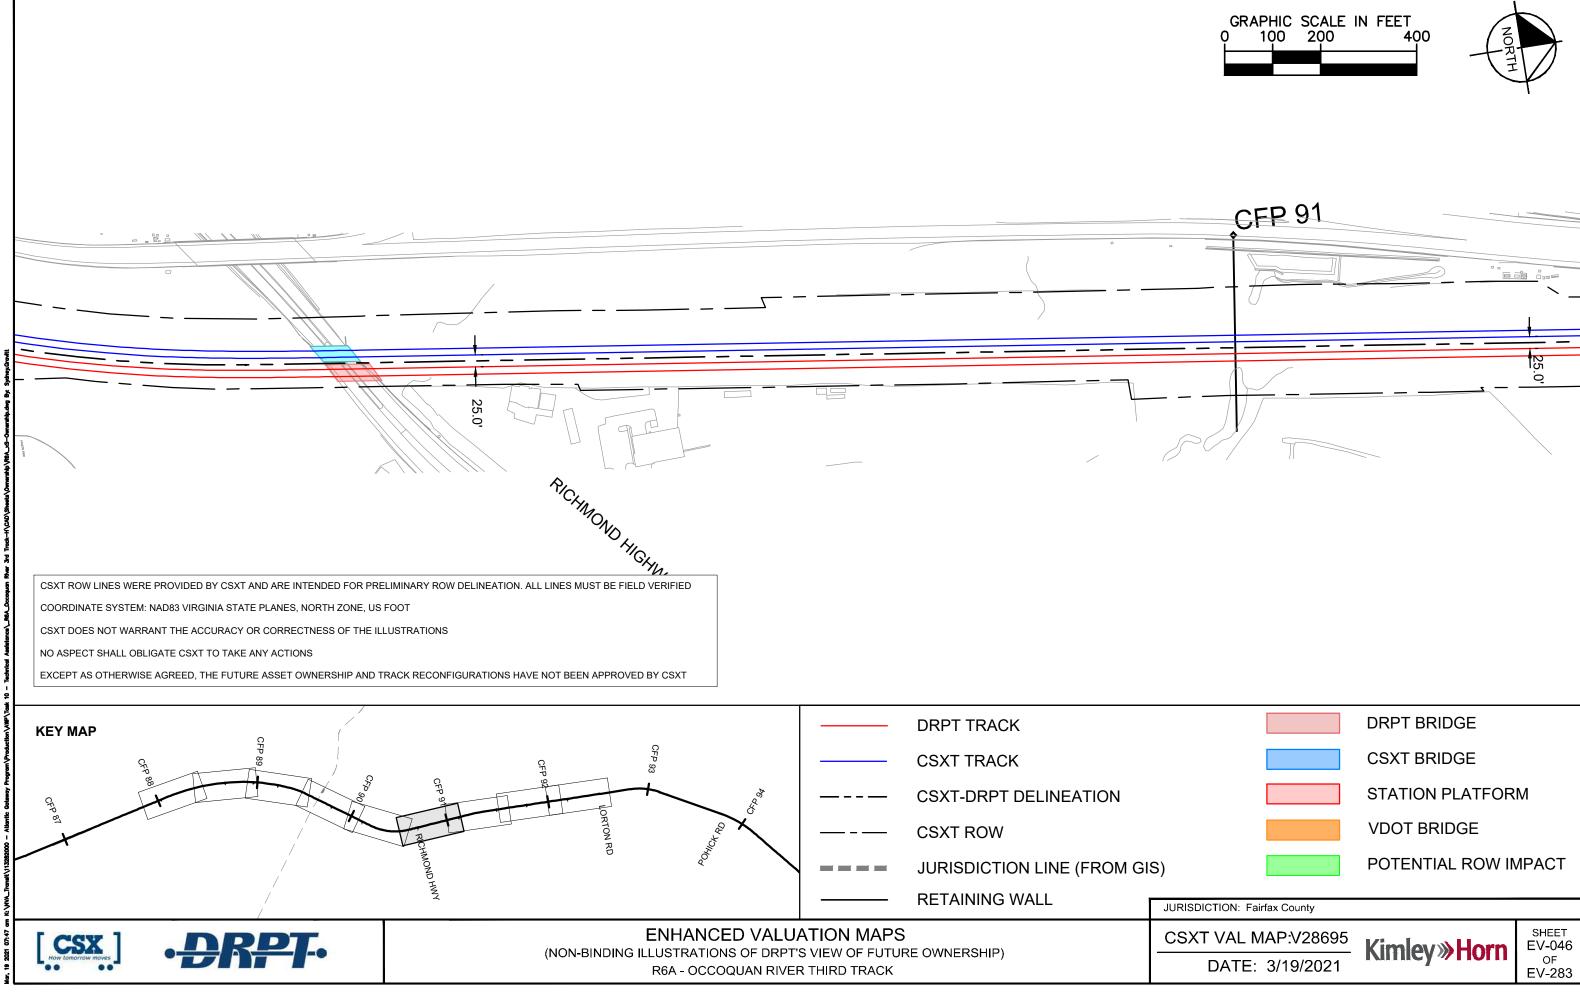

|
|                                       |                     |                       |
|                                       | DRPT BRIDGE         |                       |
|                                       | CSXT BRIDGE         |                       |
|                                       | STATION PLATFOR     | М                     |
|                                       | VDOT BRIDGE         |                       |
|                                       | POTENTIAL ROW IN    | /IPACT                |
| RISDICTION: Fairfax County            |                     |                       |
| SXT VAL MAP:V28695<br>DATE: 3/19/2021 | Kimley <b>»Horn</b> | SHEET<br>EV-045<br>OF |
|                                       |                     | EV-283                |





| SXT VAL M | IAP:V28695 |
|-----------|------------|
| DATE.     | 3/19/2021  |

| PUIEN |  | IPACI |
|-------|--|-------|
|       |  |       |
|       |  |       |





| SXT VAL MAP:V28695 |  |
|--------------------|--|
| DATE: 3/19/2021    |  |













| GRAPHIC SCALE IN FEET                       |                                                                  |
|---------------------------------------------|------------------------------------------------------------------|
|                                             | ′E<br>-↓↓↓<br>-↓↓↓<br>-↓↓↓<br>-↓↓↓<br>-↓↓↓<br>-↓↓↓<br>-↓↓↓<br>-↓ |
| <u>GAS</u> <u>GAS</u> <u>GAS</u> <u>GAS</u> |                                                                  |
|                                             |