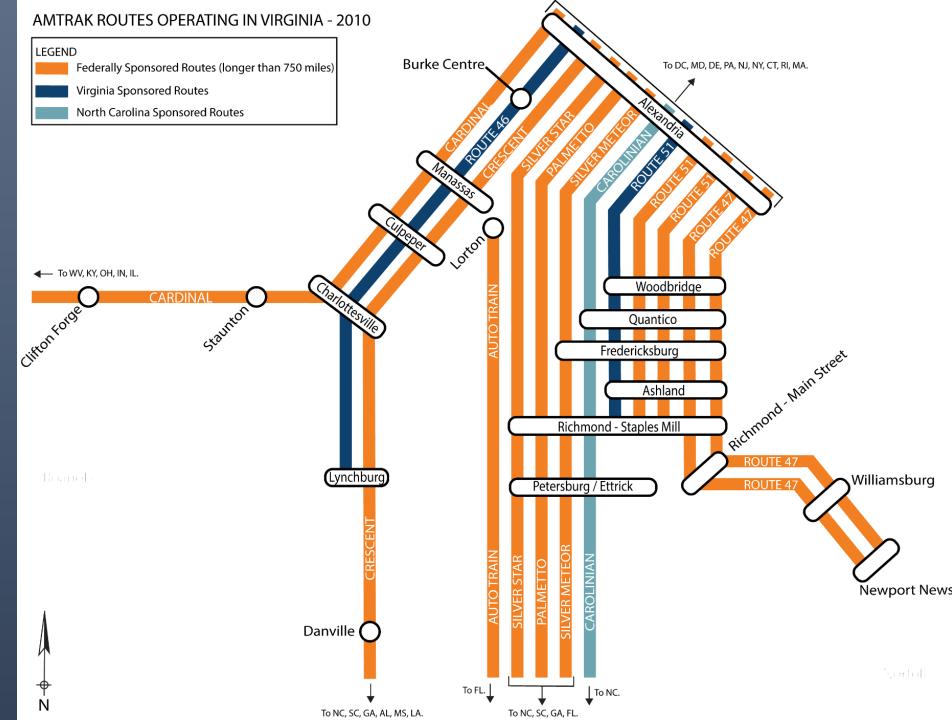

#### AMTRAK ROUTES OPERATING IN VIRGINIA - 2013 LEGEND **Burke Centre** To DC, MD, DE, PA, NJ, NY, CT, RI, MA. Federally Sponsored Routes (longer than 750 miles) Virginia Sponsored Routes North Carolina Sponsored Routes ◆ To WV, KY, OH, IN, IL. Woodbridge CARDINAL Quantico Fredericksburg Ashland Richmond - Staples Mill **ROUTE 47** Lynchburg Petersburg / Ettrick Danville ( To NC. To NC, SC, GA, AL, MS, LA. To NC, SC, GA, FL.