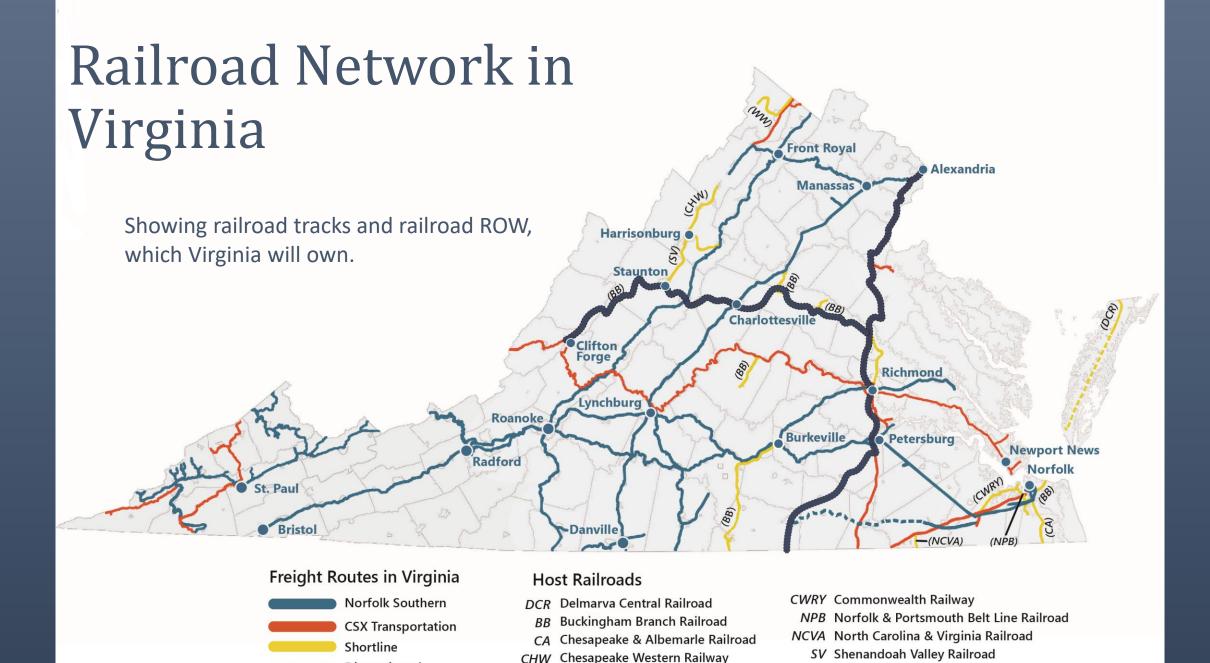

# Overview of Rail in Virginia

Jeremy Latimer, Director of Rail Programs - DRPT

- Delmarva Central Railroad
- **Buckingham Branch Railroad**
- CA Chesapeake & Albemarle Railroad
- CHW Chesapeake Western Railway
- CWRY Commonwealth Railway
- NPB Norfolk & Portsmouth Belt Line Railroad
- NCVA North Carolina & Virginia Railroad
  - SV Shenandoah Valley Railroad
- WW Winchester & Western Railroad

Virginia

WW Winchester & Western Railroad

Discontinued

Cities/Towns