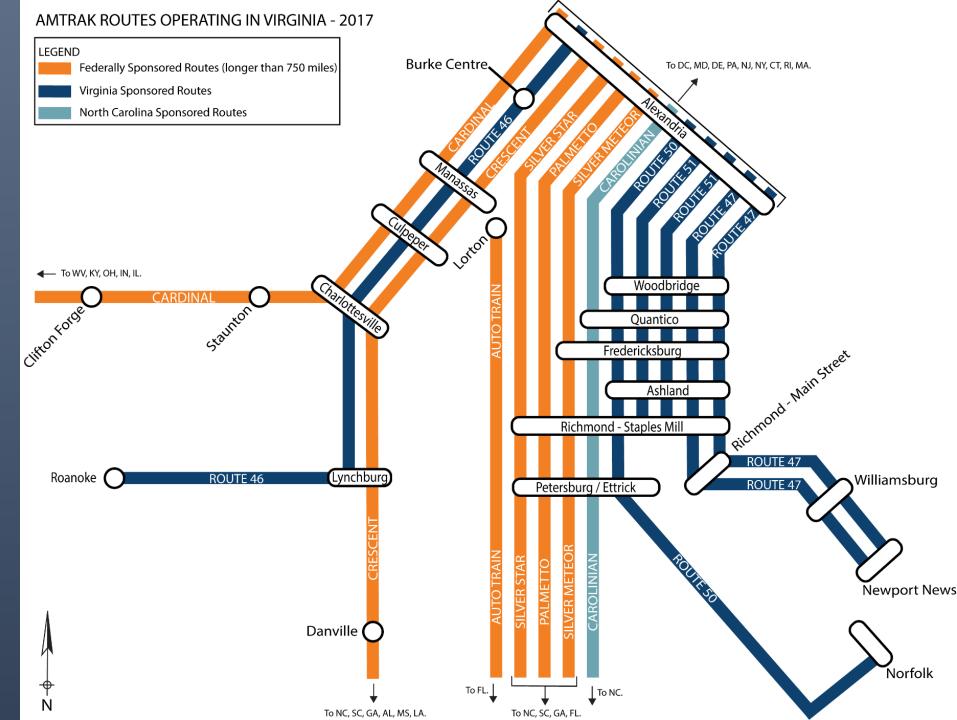

than 750 miles) Virginia Sponsored Routes North Carolina Sponsored Routes ◆ To WV, KY, OH, IN, IL. Woodbridge CARDINAL Quantico Fredericksburg **Ashland** Richmond - Staples Mill **ROUTE 47** (Lynchburg) Williamsburg Petersburg / Ettrick **Newport News** Danville ( Norfolk To NC. To NC, SC, GA, AL, MS, LA. To NC, SC, GA, FL.

#### AMTRAK ROUTES OPERATING IN VIRGINIA - 2013 LEGEND **Burke Centre** To DC, MD, DE, PA, NJ, NY, CT, RI, MA. Federally Sponsored Routes (longer than 750 miles) Virginia Sponsored Routes North Carolina Sponsored Routes ◆ To WV, KY, OH, IN, IL. Woodbridge CARDINAL Quantico Fredericksburg Ashland Richmond - Staples Mill **ROUTE 47** Lynchburg Petersburg / Ettrick Danville ( To NC. To NC, SC, GA, AL, MS, LA. To NC, SC, GA, FL.

Williamsburg

**Newport News** 

Norfolk



Williamsburg

**Newport News** 

Norfolk

# 10<sup>th</sup> Anniversary: Virginia-Amtrak Service



# Capital Projects for Freight/Passenger Network



# New Gateways



## Capital Projects: Acca Yard in Richmond



### Past Successes



# Future Success & Paradigm Shift