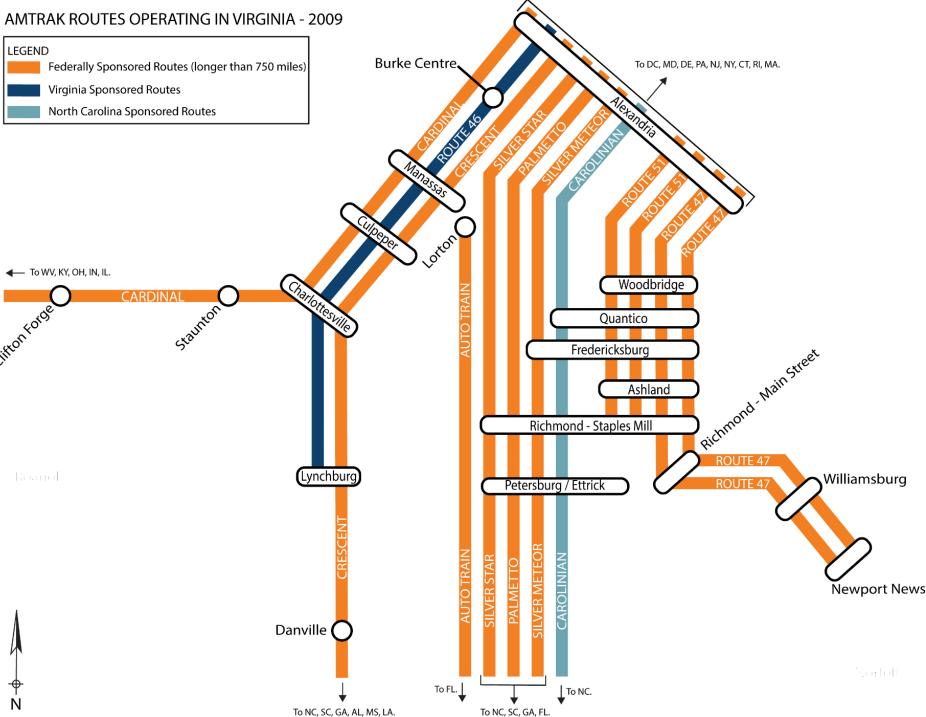

#### AMTRAK ROUTES OPERATING IN VIRGINIA - 2012 LEGEND **Burke Centre** To DC, MD, DE, PA, NJ, NY, CT, RI, MA. Federally Sponsored Routes (longer than 750 miles) Virginia Sponsored Routes North Carolina Sponsored Routes ◆ To WV, KY, OH, IN, IL. Woodbridge CARDINAL Quantico Fredericksburg **Ashland** Richmond - Staples Mill **ROUTE 47** (Lynchburg) Williamsburg Petersburg / Ettrick **Newport News** Danville ( Norfolk To NC. To NC, SC, GA, AL, MS, LA. To NC, SC, GA, FL.