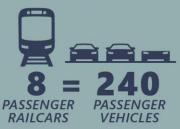

#### TRAVEL SAFE

18 LIVES SAVED AND 3,000 CRASHES AVOIDED EACH YEAR

Shipping by rail avoids about **1.7 billion miles** of truck travel in Virginia

Passenger travel by rail avoids about

271 million miles of personal
driving in Virginia