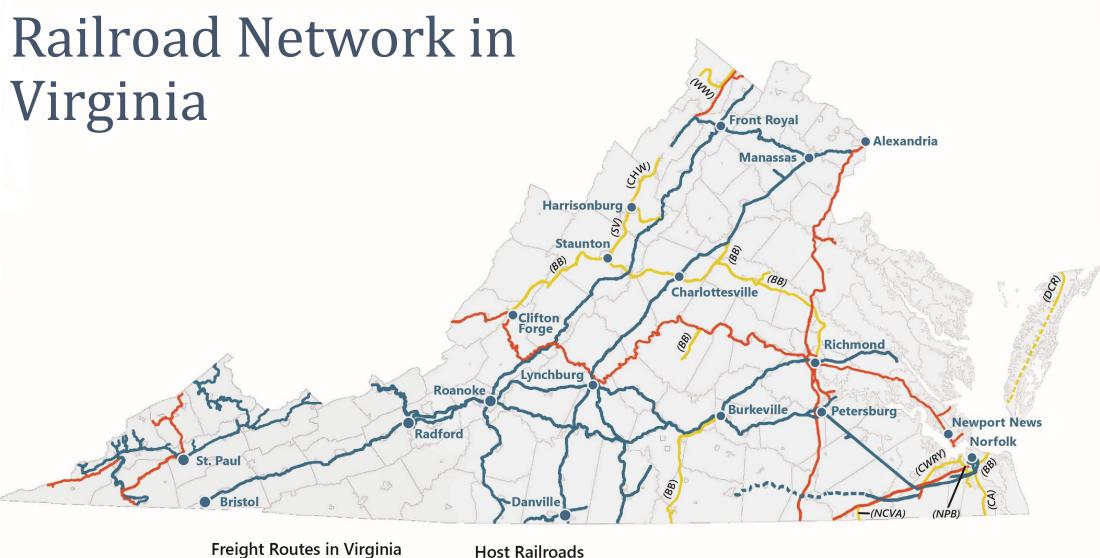

# Overview of Rail in Virginia

Jeremy Latimer, Director of Rail Programs - DRPT

- Delmarva Central Railroad
- **Buckingham Branch Railroad**
- CA Chesapeake & Albemarle Railroad
- CHW Chesapeake Western Railway
- CWRY Commonwealth Railway
- NPB Norfolk & Portsmouth Belt Line Railroad
- NCVA North Carolina & Virginia Railroad
  - SV Shenandoah Valley Railroad
- WW Winchester & Western Railroad

Virginia

WW Winchester & Western Railroad

Discontinued

Cities/Towns