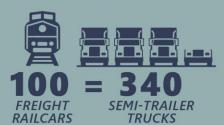

#### TRAVEL SAFE

18 LIVES SAVED AND 3,000 CRASHES AVOIDED EACH YEAR

Shipping by rail avoids about **1.7 billion miles** of truck travel in Virginia

Passenger travel by rail avoids about

271 million miles of personal
driving in Virginia