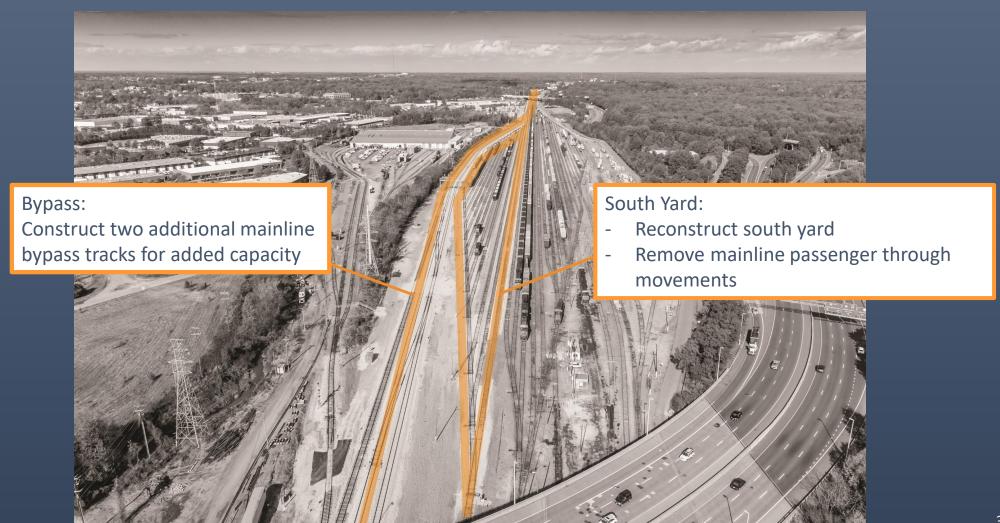

Petersburg / Ettrick **Newport News** Danville ( Norfolk To NC. To NC, SC, GA, AL, MS, LA. To NC, SC, GA, FL.

#### AMTRAK ROUTES OPERATING IN VIRGINIA - 2013 LEGEND **Burke Centre** To DC, MD, DE, PA, NJ, NY, CT, RI, MA. Federally Sponsored Routes (longer than 750 miles) Virginia Sponsored Routes North Carolina Sponsored Routes ◆ To WV, KY, OH, IN, IL. Woodbridge CARDINAL Quantico Fredericksburg Ashland Richmond - Staples Mill **ROUTE 47** Lynchburg Petersburg / Ettrick Danville ( To NC. To NC, SC, GA, AL, MS, LA. To NC, SC, GA, FL.

Williamsburg

**Newport News** 

Norfolk



Williamsburg

**Newport News** 

Norfolk

# 10<sup>th</sup> Anniversary: Virginia-Amtrak Service



# Capital Projects for Freight/Passenger Network



# New Gateways



## Capital Projects: Acca Yard in Richmond



### Past Successes



# Future Success & Paradigm Shift