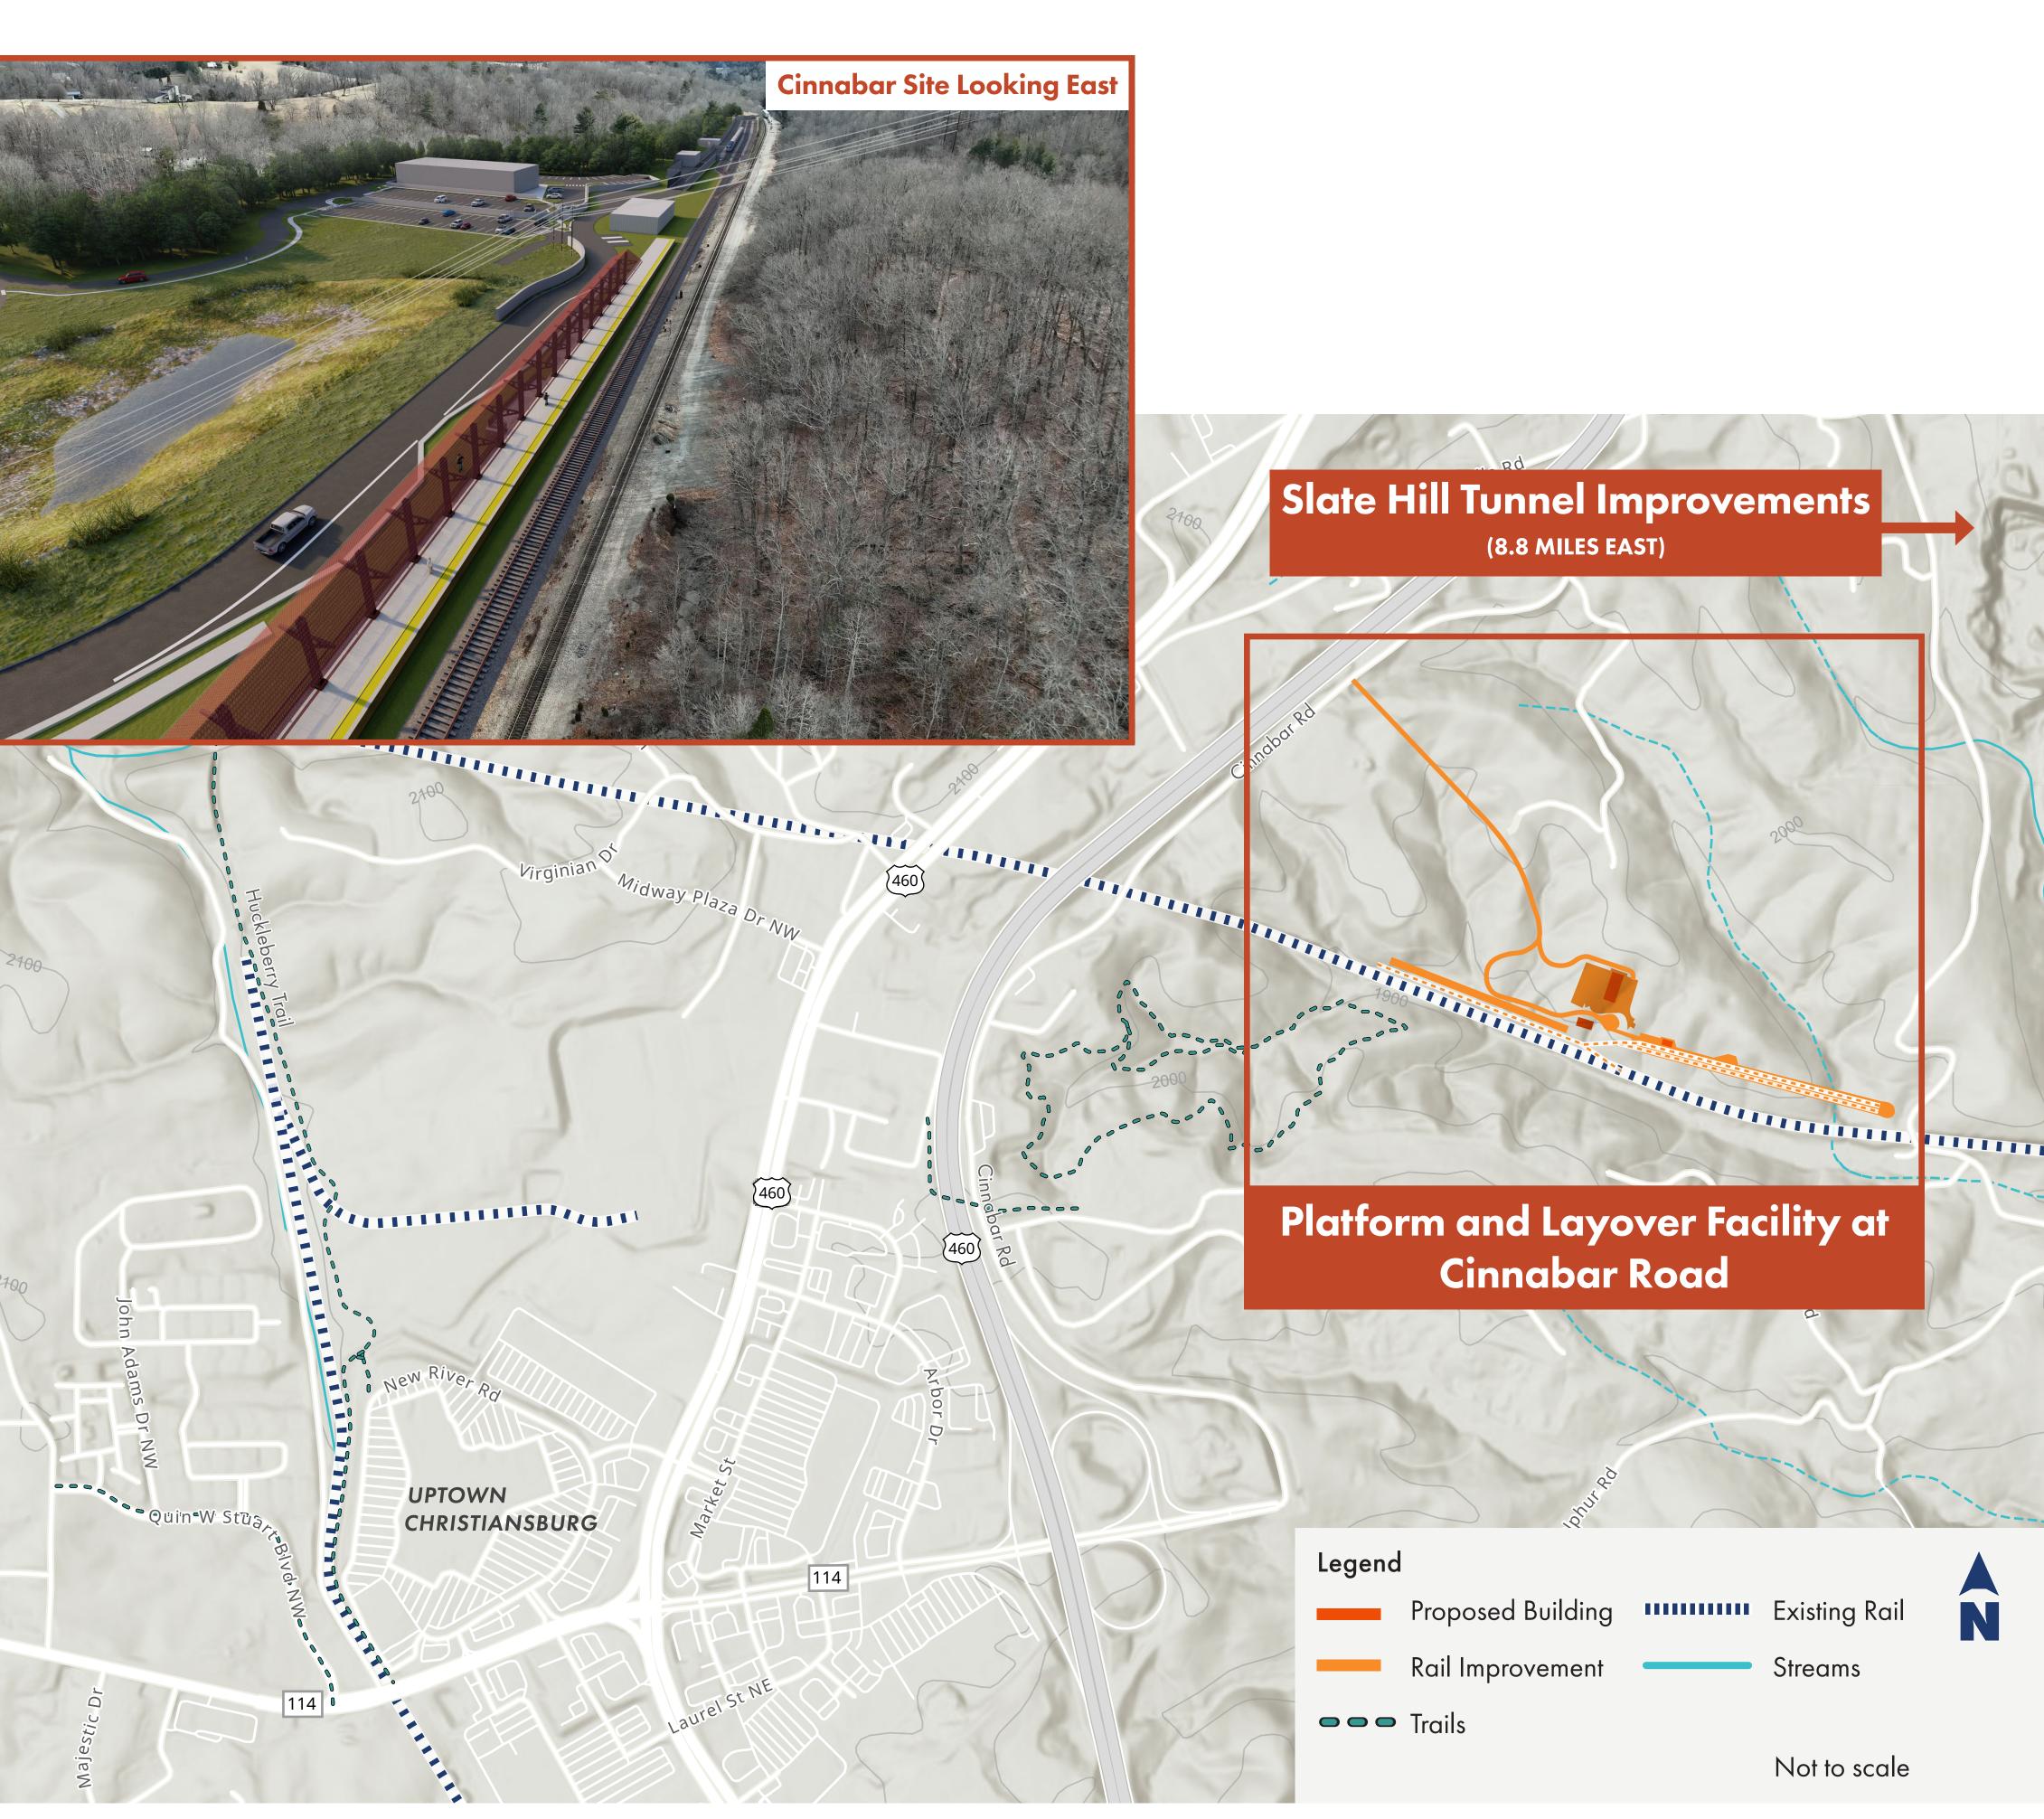

# Alternative A: Cinnabar Road Site

## Alternative A Includes:

- Slate Hill Tunnel Improvements
- Passenger Rail Platform near Cinnabar Road
- Layover Facility near Cinnabar Road
- Access Road from Cinnabar Road
- Parking and Transit Drop-off Zone
- Area for Passenger Rail Station and Community Center (to be built by others)