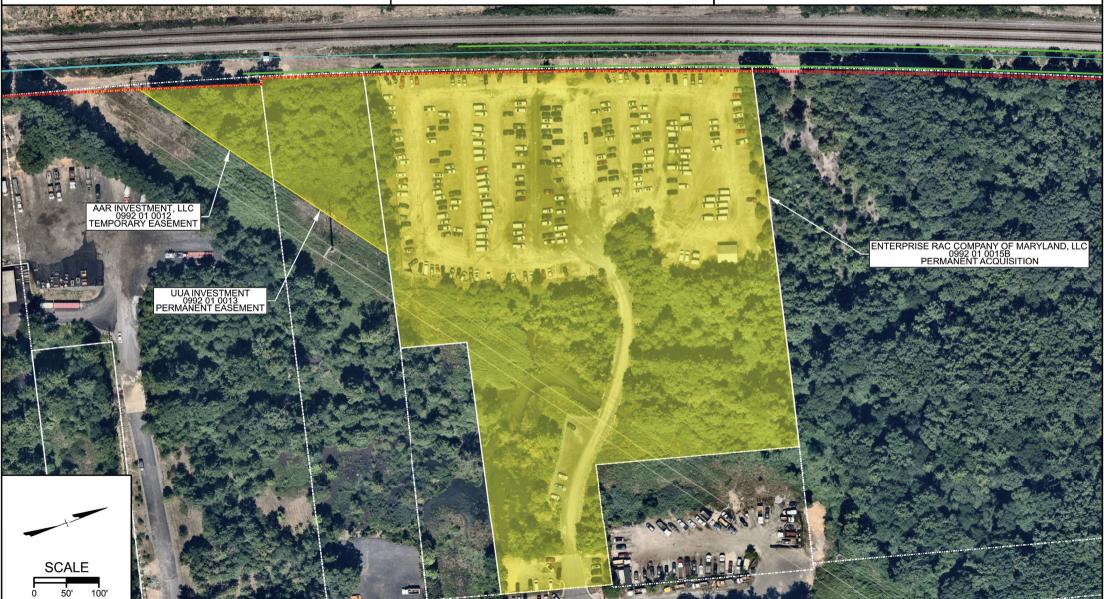

PROPOSED BRIDGE

SHEET 7 OF 7 11/19/2024

LEGEND

PROPOSED PRIVATE ACQUISITION AREA

RAILROAD RIGHT-OF-WAY

FAIRFAX COUNTY
PROPERTY LINES

PROPOSED TRACKWORK

LIMITS OF IMPACT

PROPOSED BRIDGE