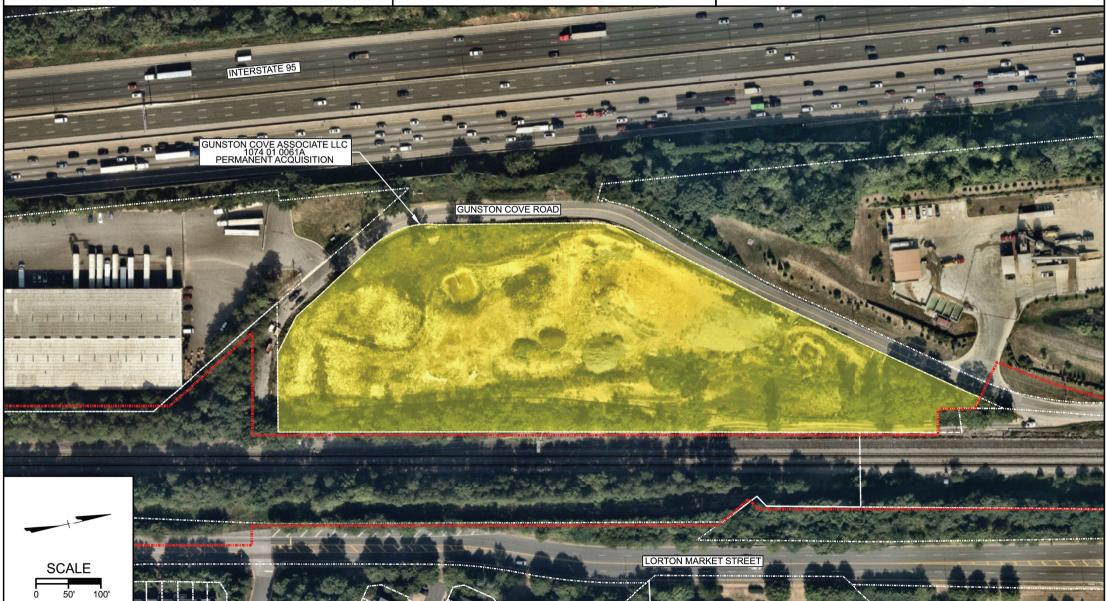

PROPOSED BRIDGE

SHEET 7 OF 7 11/19/2024

LEGEND

PROPOSED PRIVATE ACQUISITION AREA

RAILROAD RIGHT-OF-WAY

FAIRFAX COUNTY
PROPERTY LINES

PROPOSED TRACKWORK

LIMITS OF IMPACT

PROPOSED BRIDGE