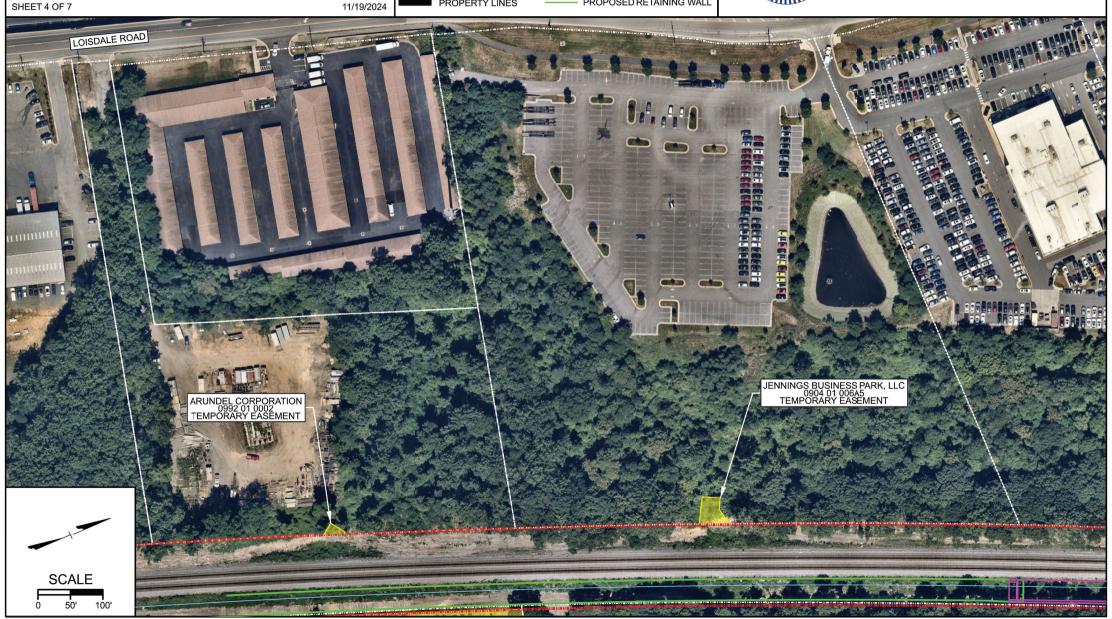

— PROPOSED BRIDGE

11/19/2024

LEGEND

PROPOSED PRIVATE ACQUISITION AREA

RAILROAD RIGHT-OF-WAY

FAIRFAX COUNTY PROPERTY LINES

PROPOSED TRACKWORK

LIMITS OF IMPACT

PROPOSED BRIDGE

SHEET 7 OF 7 11/19/2024

LEGEND

PROPOSED PRIVATE ACQUISITION AREA

RAILROAD RIGHT-OF-WAY

FAIRFAX COUNTY
PROPERTY LINES

PROPOSED TRACKWORK

LIMITS OF IMPACT