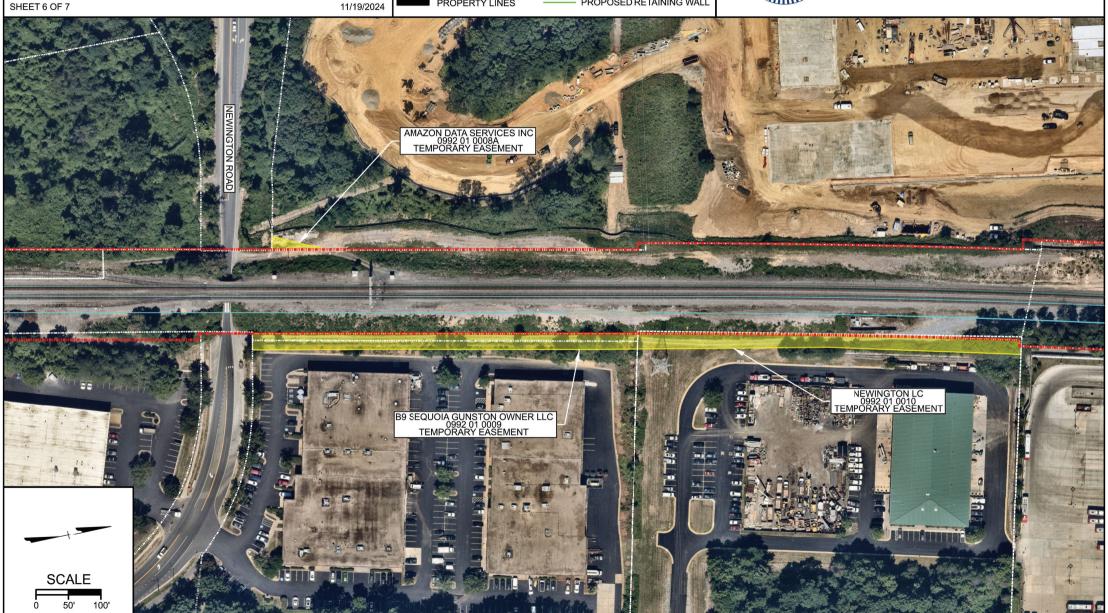

SHEET 5 OF 7

11/19/2024

LEGEND

PROPOSED PRIVATE ACQUISITION AREA

RAILROAD RIGHT-OF-WAY

FAIRFAX COUNTY
PROPERTY LINES

PROPOSED TRACKWORK

LIMITS OF IMPACT